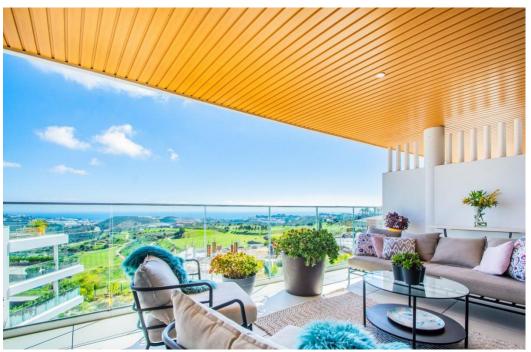

## **Apartment - Middle Floor, Calanova Golf**

Ref: R4673533 - 749.000 €

beds: 3 built: 146m2

For sale is an exquisite three-bedroom apartment, each bedroom boasting its own en-suite, overlooking a spacious terrace with breathtaking views of Calanova Golf, as well as captivating sea and mountain vistas. This property is part of a premier development in Mijas Costa, offering outstanding amenities such as two outdoor pools, a spa complete with jacuzzi, sauna, and Turkish bath, a private cinema room, a golf simulator, a wine cellar, a co-working space, a poolside bar with beach access, and round-the-clock security with concierge services. Additionally, residents have access to a fully equipped gym. The apartment includes two underground parking spaces and a storage room. Features of the property comprise underfloor heating throughout, a domotic system, a laundry room, a guest bathroom, and an open-plan living area with a kitchen bar opening onto the expansive terrace. The sought-after coastal town of La Cala de Mijas, with its array of restaurants, bars, supermarkets, and beach clubs, is only a short drive away. Calanova Golf Club is within walking distance, offering a superb restaurant, clubhouse facilities, golf lessons, and one of Europe's largest pro shops, just a few minutes away.