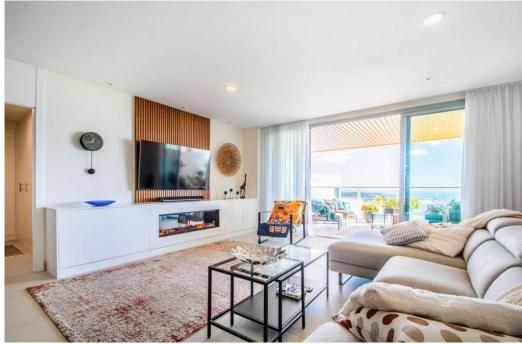

## **Apartment - Middle Floor, Calanova Golf**

Ref: R4673533 - 749.000 €

beds: 3 built: 146m2

For sale is an exquisite three-bedroom apartment, each bedroom boasting its own en-suite, overlooking a spacious terrace with breathtaking views of Calanova Golf, as well as captivating sea and mountain vistas. This property is part of a premier development in Mijas Costa, offering outstanding amenities such as two outdoor pools, a spa complete with jacuzzi, sauna, and Turkish bath, a private cinema room, a golf simulator, a wine cellar, a co-working space, a poolside bar with beach access, and round-the-clock security with concierge services. Additionally, residents have access to a fully equipped gym. The apartment includes two underground parking spaces and a storage room. Features of the property comprise underfloor heating throughout, a domotic system, a laundry room, a guest bathroom, and an open-plan living area with a kitchen bar opening onto the expansive terrace. The sought-after coastal town of La Cala de Mijas, with its array of restaurants, bars, supermarkets, and beach clubs, is only a short drive away. Calanova Golf Club is within walking distance, offering a superb restaurant, clubhouse facilities, golf lessons, and one of Europe's largest pro shops, just a few minutes away.