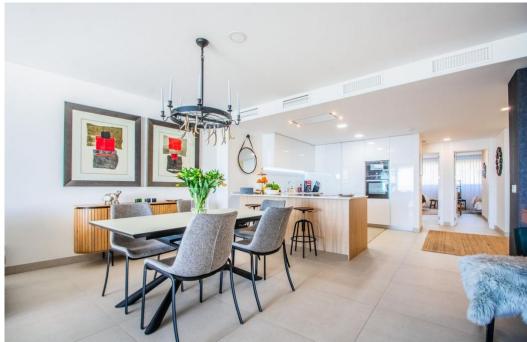

## **Apartment - Middle Floor, Calanova Golf**

Ref: R4673533 - 749.000 €

beds: 3 built: 146m2

For sale is an exquisite three-bedroom apartment, each bedroom boasting its own en-suite, overlooking a spacious terrace with breathtaking views of Calanova Golf, as well as captivating sea and mountain vistas. This property is part of a premier development in Mijas Costa, offering outstanding amenities such as two outdoor pools, a spa complete with jacuzzi, sauna, and Turkish bath, a private cinema room, a golf simulator, a wine cellar, a co-working space, a poolside bar with beach access, and round-the-clock security with concierge services. Additionally, residents have access to a fully equipped gym. The apartment includes two underground parking spaces and a storage room. Features of the property comprise underfloor heating throughout, a domotic system, a laundry room, a guest bathroom, and an open-plan living area with a kitchen bar opening onto the expansive terrace. The sought-after coastal town of La Cala de Mijas, with its array of restaurants, bars, supermarkets, and beach clubs, is only a short drive away. Calanova Golf Club is within walking distance, offering a superb restaurant, clubhouse facilities, golf lessons, and one of Europe's largest pro shops, just a few minutes away.