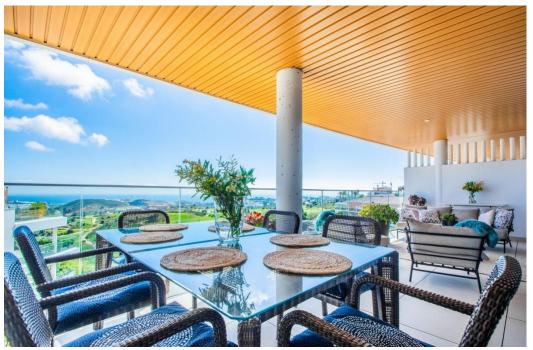

## **Apartment - Middle Floor, Calanova Golf**

Ref: R4673533 - 749.000 €

beds: 3 built: 146m2

For sale is an exquisite three-bedroom apartment, each bedroom boasting its own en-suite, overlooking a spacious terrace with breathtaking views of Calanova Golf, as well as captivating sea and mountain vistas. This property is part of a premier development in Mijas Costa, offering outstanding amenities such as two outdoor pools, a spa complete with jacuzzi, sauna, and Turkish bath, a private cinema room, a golf simulator, a wine cellar, a co-working space, a poolside bar with beach access, and round-the-clock security with concierge services. Additionally, residents have access to a fully equipped gym. The apartment includes two underground parking spaces and a storage room. Features of the property comprise underfloor heating throughout, a domotic system, a laundry room, a guest bathroom, and an open-plan living area with a kitchen bar opening onto the expansive terrace. The sought-after coastal town of La Cala de Mijas, with its array of restaurants, bars, supermarkets, and beach clubs, is only a short drive away. Calanova Golf Club is within walking distance, offering a superb restaurant, clubhouse facilities, golf lessons, and one of Europe's largest pro shops, just a few minutes away.