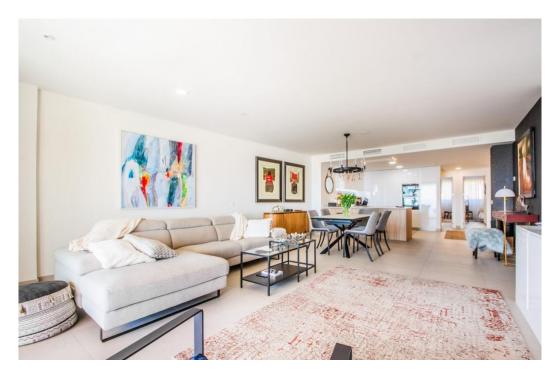

## **Apartment - Middle Floor, Calanova Golf**

Ref: R4673533 - 749.000 €

beds: 3 built: 146m2

For sale is an exquisite three-bedroom apartment, each bedroom boasting its own en-suite, overlooking a spacious terrace with breathtaking views of Calanova Golf, as well as captivating sea and mountain vistas. This property is part of a premier development in Mijas Costa, offering outstanding amenities such as two outdoor pools, a spa complete with jacuzzi, sauna, and Turkish bath, a private cinema room, a golf simulator, a wine cellar, a co-working space, a poolside bar with beach access, and round-the-clock security with concierge services. Additionally, residents have access to a fully equipped gym. The apartment includes two underground parking spaces and a storage room. Features of the property comprise underfloor heating throughout, a domotic system, a laundry room, a guest bathroom, and an open-plan living area with a kitchen bar opening onto the expansive terrace. The sought-after coastal town of La Cala de Mijas, with its array of restaurants, bars, supermarkets, and beach clubs, is only a short drive away. Calanova Golf Club is within walking distance, offering a superb restaurant, clubhouse facilities, golf lessons, and one of Europe's largest pro shops, just a few minutes away.