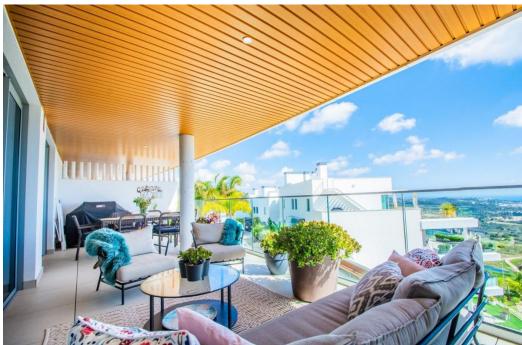

## **Apartment - Middle Floor, Calanova Golf**

Ref: R4673533 - 749.000 €

beds: 3 built: 146m2

For sale is an exquisite three-bedroom apartment, each bedroom boasting its own en-suite, overlooking a spacious terrace with breathtaking views of Calanova Golf, as well as captivating sea and mountain vistas. This property is part of a premier development in Mijas Costa, offering outstanding amenities such as two outdoor pools, a spa complete with jacuzzi, sauna, and Turkish bath, a private cinema room, a golf simulator, a wine cellar, a co-working space, a poolside bar with beach access, and round-the-clock security with concierge services. Additionally, residents have access to a fully equipped gym. The apartment includes two underground parking spaces and a storage room. Features of the property comprise underfloor heating throughout, a domotic system, a laundry room, a guest bathroom, and an open-plan living area with a kitchen bar opening onto the expansive terrace. The sought-after coastal town of La Cala de Mijas, with its array of restaurants, bars, supermarkets, and beach clubs, is only a short drive away. Calanova Golf Club is within walking distance, offering a superb restaurant, clubhouse facilities, golf lessons, and one of Europe's largest pro shops, just a few minutes away.