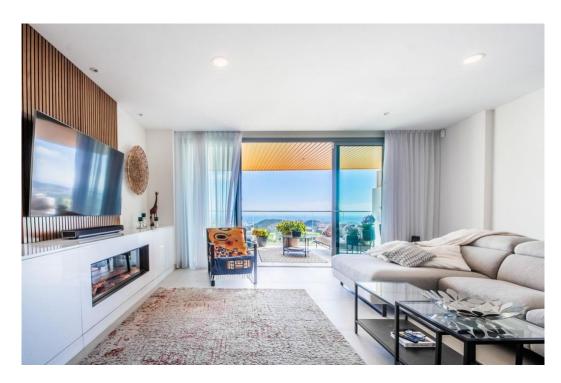

## **Apartment - Middle Floor, Calanova Golf**

Ref: R4673533 - 749.000 €

beds: 3 built: 146m2

For sale is an exquisite three-bedroom apartment, each bedroom boasting its own en-suite, overlooking a spacious terrace with breathtaking views of Calanova Golf, as well as captivating sea and mountain vistas. This property is part of a premier development in Mijas Costa, offering outstanding amenities such as two outdoor pools, a spa complete with jacuzzi, sauna, and Turkish bath, a private cinema room, a golf simulator, a wine cellar, a co-working space, a poolside bar with beach access, and round-the-clock security with concierge services. Additionally, residents have access to a fully equipped gym. The apartment includes two underground parking spaces and a storage room. Features of the property comprise underfloor heating throughout, a domotic system, a laundry room, a guest bathroom, and an open-plan living area with a kitchen bar opening onto the expansive terrace. The sought-after coastal town of La Cala de Mijas, with its array of restaurants, bars, supermarkets, and beach clubs, is only a short drive away. Calanova Golf Club is within walking distance, offering a superb restaurant, clubhouse facilities, golf lessons, and one of Europe's largest pro shops, just a few minutes away.