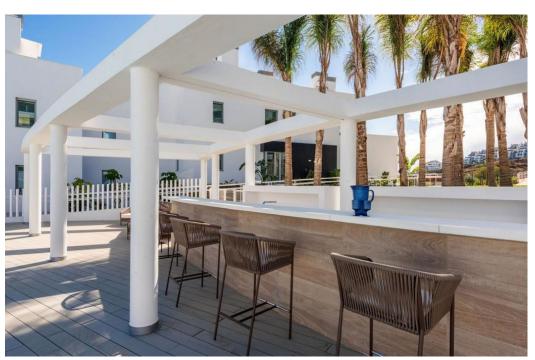

## **Apartment - Middle Floor, Calanova Golf**

Ref: R4673533 - 749.000 €

beds: 3 built: 146m2

For sale is an exquisite three-bedroom apartment, each bedroom boasting its own en-suite, overlooking a spacious terrace with breathtaking views of Calanova Golf, as well as captivating sea and mountain vistas. This property is part of a premier development in Mijas Costa, offering outstanding amenities such as two outdoor pools, a spa complete with jacuzzi, sauna, and Turkish bath, a private cinema room, a golf simulator, a wine cellar, a co-working space, a poolside bar with beach access, and round-the-clock security with concierge services. Additionally, residents have access to a fully equipped gym. The apartment includes two underground parking spaces and a storage room. Features of the property comprise underfloor heating throughout, a domotic system, a laundry room, a guest bathroom, and an open-plan living area with a kitchen bar opening onto the expansive terrace. The sought-after coastal town of La Cala de Mijas, with its array of restaurants, bars, supermarkets, and beach clubs, is only a short drive away. Calanova Golf Club is within walking distance, offering a superb restaurant, clubhouse facilities, golf lessons, and one of Europe's largest pro shops, just a few minutes away.