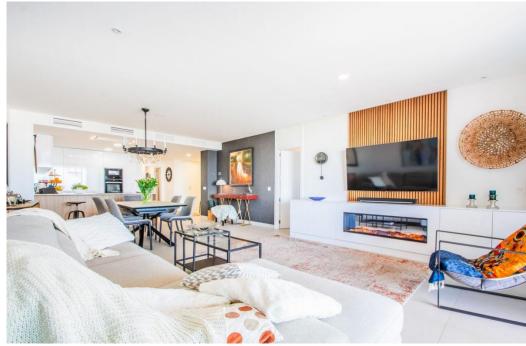

## **Apartment - Middle Floor, Calanova Golf**

Ref: R4673533 - 749.000 €

beds: 3 built: 146m2

For sale is an exquisite three-bedroom apartment, each bedroom boasting its own en-suite, overlooking a spacious terrace with breathtaking views of Calanova Golf, as well as captivating sea and mountain vistas. This property is part of a premier development in Mijas Costa, offering outstanding amenities such as two outdoor pools, a spa complete with jacuzzi, sauna, and Turkish bath, a private cinema room, a golf simulator, a wine cellar, a co-working space, a poolside bar with beach access, and round-the-clock security with concierge services. Additionally, residents have access to a fully equipped gym. The apartment includes two underground parking spaces and a storage room. Features of the property comprise underfloor heating throughout, a domotic system, a laundry room, a guest bathroom, and an open-plan living area with a kitchen bar opening onto the expansive terrace. The sought-after coastal town of La Cala de Mijas, with its array of restaurants, bars, supermarkets, and beach clubs, is only a short drive away. Calanova Golf Club is within walking distance, offering a superb restaurant, clubhouse facilities, golf lessons, and one of Europe's largest pro shops, just a few minutes away.