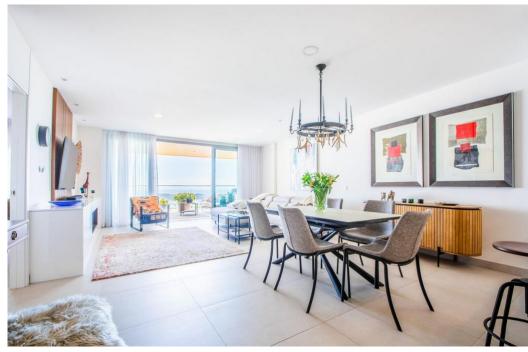

## **Apartment - Middle Floor, Calanova Golf**

Ref: R4673533 - 749.000 €

beds: 3 built: 146m2

For sale is an exquisite three-bedroom apartment, each bedroom boasting its own en-suite, overlooking a spacious terrace with breathtaking views of Calanova Golf, as well as captivating sea and mountain vistas. This property is part of a premier development in Mijas Costa, offering outstanding amenities such as two outdoor pools, a spa complete with jacuzzi, sauna, and Turkish bath, a private cinema room, a golf simulator, a wine cellar, a co-working space, a poolside bar with beach access, and round-the-clock security with concierge services. Additionally, residents have access to a fully equipped gym. The apartment includes two underground parking spaces and a storage room. Features of the property comprise underfloor heating throughout, a domotic system, a laundry room, a guest bathroom, and an open-plan living area with a kitchen bar opening onto the expansive terrace. The sought-after coastal town of La Cala de Mijas, with its array of restaurants, bars, supermarkets, and beach clubs, is only a short drive away. Calanova Golf Club is within walking distance, offering a superb restaurant, clubhouse facilities, golf lessons, and one of Europe's largest pro shops, just a few minutes away.