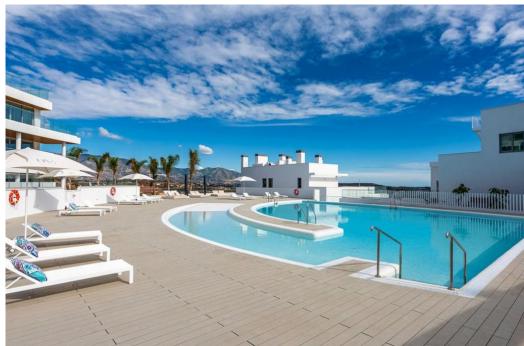

## **Apartment - Middle Floor, Calanova Golf**

Ref: R4673533 - 749.000 €

beds: 3 built: 146m2

For sale is an exquisite three-bedroom apartment, each bedroom boasting its own en-suite, overlooking a spacious terrace with breathtaking views of Calanova Golf, as well as captivating sea and mountain vistas. This property is part of a premier development in Mijas Costa, offering outstanding amenities such as two outdoor pools, a spa complete with jacuzzi, sauna, and Turkish bath, a private cinema room, a golf simulator, a wine cellar, a co-working space, a poolside bar with beach access, and round-the-clock security with concierge services. Additionally, residents have access to a fully equipped gym. The apartment includes two underground parking spaces and a storage room. Features of the property comprise underfloor heating throughout, a domotic system, a laundry room, a guest bathroom, and an open-plan living area with a kitchen bar opening onto the expansive terrace. The sought-after coastal town of La Cala de Mijas, with its array of restaurants, bars, supermarkets, and beach clubs, is only a short drive away. Calanova Golf Club is within walking distance, offering a superb restaurant, clubhouse facilities, golf lessons, and one of Europe's largest pro shops, just a few minutes away.