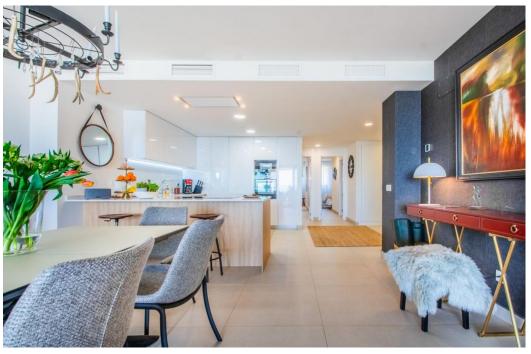

## **Apartment - Middle Floor, Calanova Golf**

Ref: R4673533 - 749.000 €

beds: 3 built: 146m2

For sale is an exquisite three-bedroom apartment, each bedroom boasting its own en-suite, overlooking a spacious terrace with breathtaking views of Calanova Golf, as well as captivating sea and mountain vistas. This property is part of a premier development in Mijas Costa, offering outstanding amenities such as two outdoor pools, a spa complete with jacuzzi, sauna, and Turkish bath, a private cinema room, a golf simulator, a wine cellar, a co-working space, a poolside bar with beach access, and round-the-clock security with concierge services. Additionally, residents have access to a fully equipped gym. The apartment includes two underground parking spaces and a storage room. Features of the property comprise underfloor heating throughout, a domotic system, a laundry room, a guest bathroom, and an open-plan living area with a kitchen bar opening onto the expansive terrace. The sought-after coastal town of La Cala de Mijas, with its array of restaurants, bars, supermarkets, and beach clubs, is only a short drive away. Calanova Golf Club is within walking distance, offering a superb restaurant, clubhouse facilities, golf lessons, and one of Europe's largest pro shops, just a few minutes away.