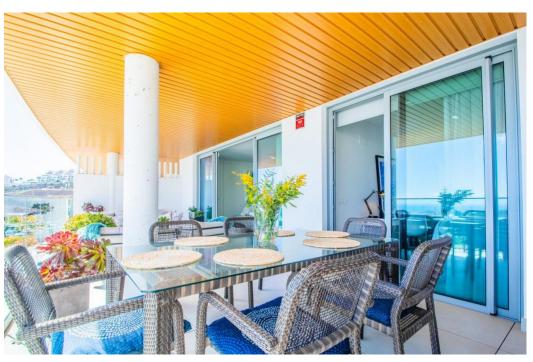

## **Apartment - Middle Floor, Calanova Golf**

Ref: R4673533 - 749.000 €

beds: 3 built: 146m2

For sale is an exquisite three-bedroom apartment, each bedroom boasting its own en-suite, overlooking a spacious terrace with breathtaking views of Calanova Golf, as well as captivating sea and mountain vistas. This property is part of a premier development in Mijas Costa, offering outstanding amenities such as two outdoor pools, a spa complete with jacuzzi, sauna, and Turkish bath, a private cinema room, a golf simulator, a wine cellar, a co-working space, a poolside bar with beach access, and round-the-clock security with concierge services. Additionally, residents have access to a fully equipped gym. The apartment includes two underground parking spaces and a storage room. Features of the property comprise underfloor heating throughout, a domotic system, a laundry room, a guest bathroom, and an open-plan living area with a kitchen bar opening onto the expansive terrace. The sought-after coastal town of La Cala de Mijas, with its array of restaurants, bars, supermarkets, and beach clubs, is only a short drive away. Calanova Golf Club is within walking distance, offering a superb restaurant, clubhouse facilities, golf lessons, and one of Europe's largest pro shops, just a few minutes away.