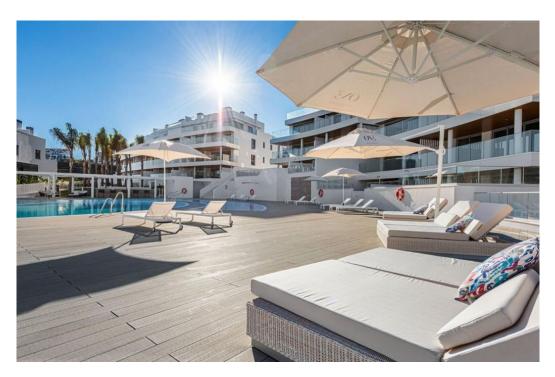

## **Apartment - Middle Floor, Calanova Golf**

Ref: R4673533 - 749.000 €

beds: 3 built: 146m2

For sale is an exquisite three-bedroom apartment, each bedroom boasting its own en-suite, overlooking a spacious terrace with breathtaking views of Calanova Golf, as well as captivating sea and mountain vistas. This property is part of a premier development in Mijas Costa, offering outstanding amenities such as two outdoor pools, a spa complete with jacuzzi, sauna, and Turkish bath, a private cinema room, a golf simulator, a wine cellar, a co-working space, a poolside bar with beach access, and round-the-clock security with concierge services. Additionally, residents have access to a fully equipped gym. The apartment includes two underground parking spaces and a storage room. Features of the property comprise underfloor heating throughout, a domotic system, a laundry room, a guest bathroom, and an open-plan living area with a kitchen bar opening onto the expansive terrace. The sought-after coastal town of La Cala de Mijas, with its array of restaurants, bars, supermarkets, and beach clubs, is only a short drive away. Calanova Golf Club is within walking distance, offering a superb restaurant, clubhouse facilities, golf lessons, and one of Europe's largest pro shops, just a few minutes away.