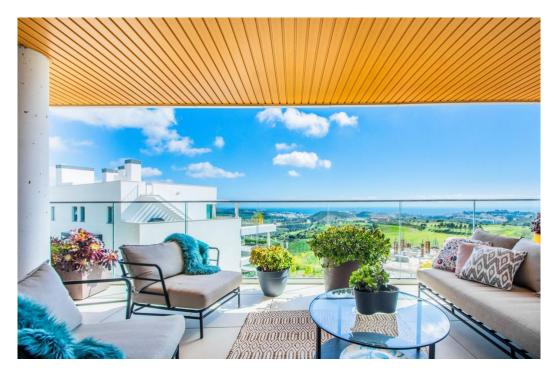

## **Apartment - Middle Floor, Calanova Golf**

Ref: R4673533 - 749.000 €

beds: 3 built: 146m2

For sale is an exquisite three-bedroom apartment, each bedroom boasting its own en-suite, overlooking a spacious terrace with breathtaking views of Calanova Golf, as well as captivating sea and mountain vistas. This property is part of a premier development in Mijas Costa, offering outstanding amenities such as two outdoor pools, a spa complete with jacuzzi, sauna, and Turkish bath, a private cinema room, a golf simulator, a wine cellar, a co-working space, a poolside bar with beach access, and round-the-clock security with concierge services. Additionally, residents have access to a fully equipped gym. The apartment includes two underground parking spaces and a storage room. Features of the property comprise underfloor heating throughout, a domotic system, a laundry room, a guest bathroom, and an open-plan living area with a kitchen bar opening onto the expansive terrace. The sought-after coastal town of La Cala de Mijas, with its array of restaurants, bars, supermarkets, and beach clubs, is only a short drive away. Calanova Golf Club is within walking distance, offering a superb restaurant, clubhouse facilities, golf lessons, and one of Europe's largest pro shops, just a few minutes away.