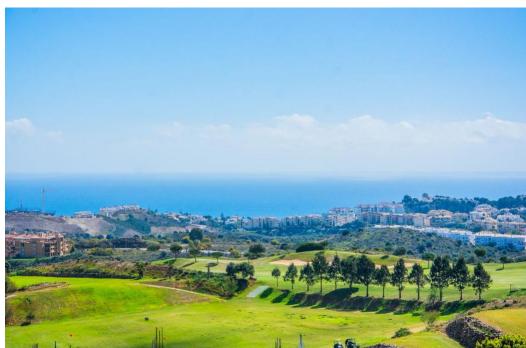

## **Apartment - Middle Floor, Calanova Golf**

Ref: R4673533 - 749.000 €

beds: 3 built: 146m2

For sale is an exquisite three-bedroom apartment, each bedroom boasting its own en-suite, overlooking a spacious terrace with breathtaking views of Calanova Golf, as well as captivating sea and mountain vistas. This property is part of a premier development in Mijas Costa, offering outstanding amenities such as two outdoor pools, a spa complete with jacuzzi, sauna, and Turkish bath, a private cinema room, a golf simulator, a wine cellar, a co-working space, a poolside bar with beach access, and round-the-clock security with concierge services. Additionally, residents have access to a fully equipped gym. The apartment includes two underground parking spaces and a storage room. Features of the property comprise underfloor heating throughout, a domotic system, a laundry room, a guest bathroom, and an open-plan living area with a kitchen bar opening onto the expansive terrace. The sought-after coastal town of La Cala de Mijas, with its array of restaurants, bars, supermarkets, and beach clubs, is only a short drive away. Calanova Golf Club is within walking distance, offering a superb restaurant, clubhouse facilities, golf lessons, and one of Europe's largest pro shops, just a few minutes away.