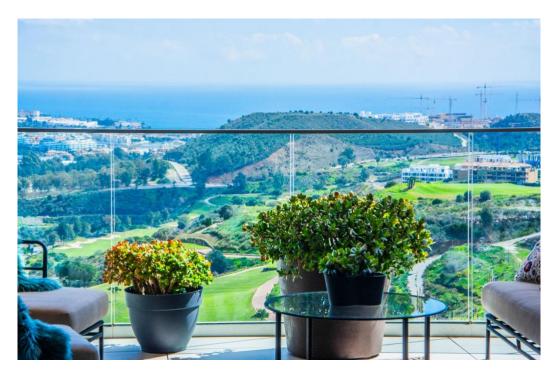

## **Apartment - Middle Floor, Calanova Golf**

Ref: R4673533 - 749.000 €

beds: 3 built: 146m2

For sale is an exquisite three-bedroom apartment, each bedroom boasting its own en-suite, overlooking a spacious terrace with breathtaking views of Calanova Golf, as well as captivating sea and mountain vistas. This property is part of a premier development in Mijas Costa, offering outstanding amenities such as two outdoor pools, a spa complete with jacuzzi, sauna, and Turkish bath, a private cinema room, a golf simulator, a wine cellar, a co-working space, a poolside bar with beach access, and round-the-clock security with concierge services. Additionally, residents have access to a fully equipped gym. The apartment includes two underground parking spaces and a storage room. Features of the property comprise underfloor heating throughout, a domotic system, a laundry room, a guest bathroom, and an open-plan living area with a kitchen bar opening onto the expansive terrace. The sought-after coastal town of La Cala de Mijas, with its array of restaurants, bars, supermarkets, and beach clubs, is only a short drive away. Calanova Golf Club is within walking distance, offering a superb restaurant, clubhouse facilities, golf lessons, and one of Europe's largest pro shops, just a few minutes away.