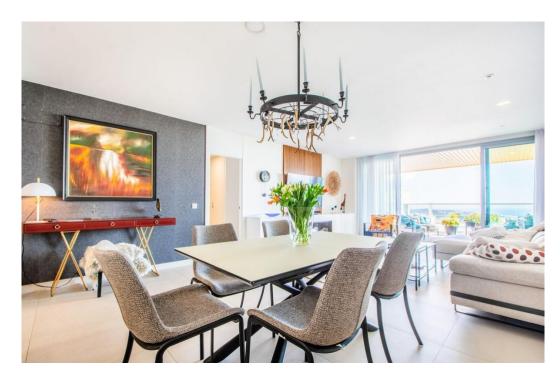

## **Apartment - Middle Floor, Calanova Golf**

Ref: R4673533 - 749.000 €

beds: 3 built: 146m2

For sale is an exquisite three-bedroom apartment, each bedroom boasting its own en-suite, overlooking a spacious terrace with breathtaking views of Calanova Golf, as well as captivating sea and mountain vistas. This property is part of a premier development in Mijas Costa, offering outstanding amenities such as two outdoor pools, a spa complete with jacuzzi, sauna, and Turkish bath, a private cinema room, a golf simulator, a wine cellar, a co-working space, a poolside bar with beach access, and round-the-clock security with concierge services. Additionally, residents have access to a fully equipped gym. The apartment includes two underground parking spaces and a storage room. Features of the property comprise underfloor heating throughout, a domotic system, a laundry room, a guest bathroom, and an open-plan living area with a kitchen bar opening onto the expansive terrace. The sought-after coastal town of La Cala de Mijas, with its array of restaurants, bars, supermarkets, and beach clubs, is only a short drive away. Calanova Golf Club is within walking distance, offering a superb restaurant, clubhouse facilities, golf lessons, and one of Europe's largest pro shops, just a few minutes away.