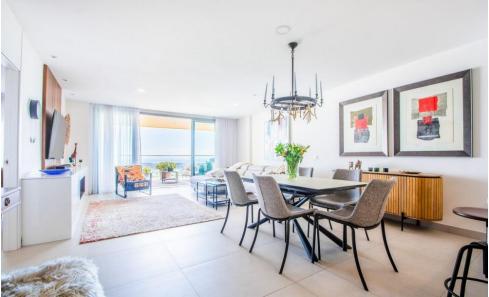

## **Apartment - Middle Floor, Calanova Golf**

Ref: R4673533 - 749.000 €

beds: 3 built: 146m2

For sale is an exquisite three-bedroom apartment, each bedroom boasting its own en-suite, overlooking a spacious terrace with breathtaking views of Calanova Golf, as well as captivating sea and mountain vistas. This property is part of a premier development in Mijas Costa, offering outstanding amenities such as two outdoor pools, a spa complete with jacuzzi, sauna, and Turkish bath, a private cinema room, a golf simulator, a wine cellar, a co-working space, a poolside bar with beach access, and round-the-clock security with concierge services. Additionally, residents have access to a fully equipped gym. The apartment includes two underground parking spaces and a storage room. Features of the property comprise underfloor heating throughout, a domotic system, a laundry room, a guest bathroom, and an open-plan living area with a kitchen bar opening onto the expansive terrace. The sought-after coastal town of La Cala de Mijas, with its array of restaurants, bars, supermarkets, and beach clubs, is only a short drive away. Calanova Golf Club is within walking distance, offering a superb restaurant, clubhouse facilities, golf lessons, and one of Europe's largest pro shops, just a few minutes away.