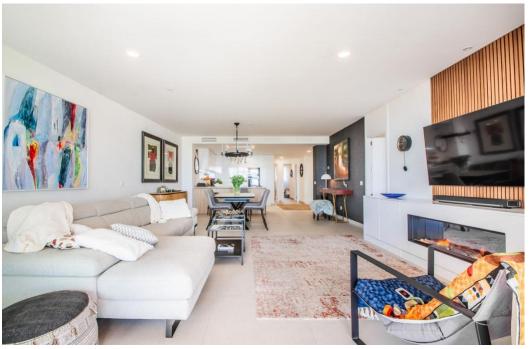

## **Apartment - Middle Floor, Calanova Golf**

Ref: R4673533 - 749.000 €

beds: 3 built: 146m2

For sale is an exquisite three-bedroom apartment, each bedroom boasting its own en-suite, overlooking a spacious terrace with breathtaking views of Calanova Golf, as well as captivating sea and mountain vistas. This property is part of a premier development in Mijas Costa, offering outstanding amenities such as two outdoor pools, a spa complete with jacuzzi, sauna, and Turkish bath, a private cinema room, a golf simulator, a wine cellar, a co-working space, a poolside bar with beach access, and round-the-clock security with concierge services. Additionally, residents have access to a fully equipped gym. The apartment includes two underground parking spaces and a storage room. Features of the property comprise underfloor heating throughout, a domotic system, a laundry room, a guest bathroom, and an open-plan living area with a kitchen bar opening onto the expansive terrace. The sought-after coastal town of La Cala de Mijas, with its array of restaurants, bars, supermarkets, and beach clubs, is only a short drive away. Calanova Golf Club is within walking distance, offering a superb restaurant, clubhouse facilities, golf lessons, and one of Europe's largest pro shops, just a few minutes away.