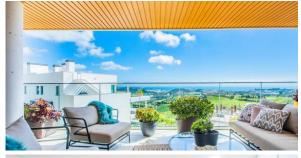

## **Apartment - Middle Floor, Calanova Golf**

Ref: R4673533 - 749.000 €

beds: 3 built: 146m2

For sale is an exquisite three-bedroom apartment, each bedroom boasting its own en-suite, overlooking a spacious terrace with breathtaking views of Calanova Golf, as well as captivating sea and mountain vistas. This property is part of a premier development in Mijas Costa, offering outstanding amenities such as two outdoor pools, a spa complete with jacuzzi, sauna, and Turkish bath, a private cinema room, a golf simulator, a wine cellar, a co-working space, a poolside bar with beach access, and round-the-clock security with concierge services. Additionally, residents have access to a fully equipped gym. The apartment includes two underground parking spaces and a storage room. Features of the property comprise underfloor heating throughout, a domotic system, a laundry room, a guest bathroom, and an open-plan living area with a kitchen bar opening onto the expansive terrace. The sought-after coastal town of La Cala de Mijas, with its array of restaurants, bars, supermarkets, and beach clubs, is only a short drive away. Calanova Golf Club is within walking distance, offering a superb restaurant, clubhouse facilities, golf lessons, and one of Europe's largest pro shops, just a few minutes away.