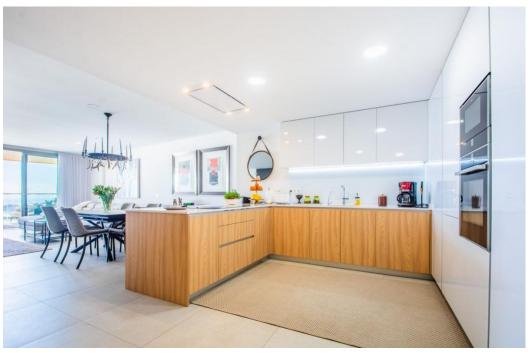

## **Apartment - Middle Floor, Calanova Golf**

Ref: R4673533 - 749.000 €

beds: 3 built: 146m2

For sale is an exquisite three-bedroom apartment, each bedroom boasting its own en-suite, overlooking a spacious terrace with breathtaking views of Calanova Golf, as well as captivating sea and mountain vistas. This property is part of a premier development in Mijas Costa, offering outstanding amenities such as two outdoor pools, a spa complete with jacuzzi, sauna, and Turkish bath, a private cinema room, a golf simulator, a wine cellar, a co-working space, a poolside bar with beach access, and round-the-clock security with concierge services. Additionally, residents have access to a fully equipped gym. The apartment includes two underground parking spaces and a storage room. Features of the property comprise underfloor heating throughout, a domotic system, a laundry room, a guest bathroom, and an open-plan living area with a kitchen bar opening onto the expansive terrace. The sought-after coastal town of La Cala de Mijas, with its array of restaurants, bars, supermarkets, and beach clubs, is only a short drive away. Calanova Golf Club is within walking distance, offering a superb restaurant, clubhouse facilities, golf lessons, and one of Europe's largest pro shops, just a few minutes away.