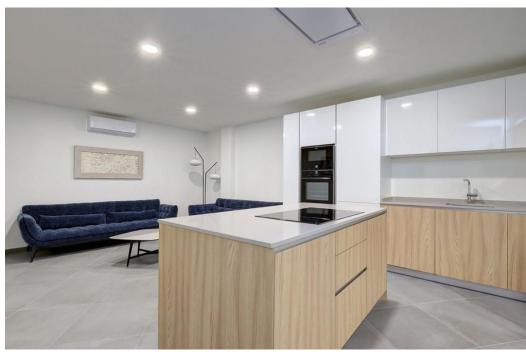

## **Apartment - Middle Floor, Calanova Golf**

Ref: R4673533 - 749.000 €

beds: 3 built: 146m2

For sale is an exquisite three-bedroom apartment, each bedroom boasting its own en-suite, overlooking a spacious terrace with breathtaking views of Calanova Golf, as well as captivating sea and mountain vistas. This property is part of a premier development in Mijas Costa, offering outstanding amenities such as two outdoor pools, a spa complete with jacuzzi, sauna, and Turkish bath, a private cinema room, a golf simulator, a wine cellar, a co-working space, a poolside bar with beach access, and round-the-clock security with concierge services. Additionally, residents have access to a fully equipped gym. The apartment includes two underground parking spaces and a storage room. Features of the property comprise underfloor heating throughout, a domotic system, a laundry room, a guest bathroom, and an open-plan living area with a kitchen bar opening onto the expansive terrace. The sought-after coastal town of La Cala de Mijas, with its array of restaurants, bars, supermarkets, and beach clubs, is only a short drive away. Calanova Golf Club is within walking distance, offering a superb restaurant, clubhouse facilities, golf lessons, and one of Europe's largest pro shops, just a few minutes away.