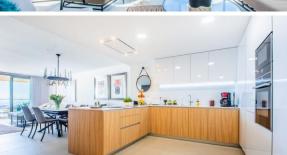

## **Apartment - Middle Floor, Calanova Golf**

Ref: R4673533 - 749.000 €

beds: 3 built: 146m2

For sale is an exquisite three-bedroom apartment, each bedroom boasting its own en-suite, overlooking a spacious terrace with breathtaking views of Calanova Golf, as well as captivating sea and mountain vistas. This property is part of a premier development in Mijas Costa, offering outstanding amenities such as two outdoor pools, a spa complete with jacuzzi, sauna, and Turkish bath, a private cinema room, a golf simulator, a wine cellar, a co-working space, a poolside bar with beach access, and round-the-clock security with concierge services. Additionally, residents have access to a fully equipped gym. The apartment includes two underground parking spaces and a storage room. Features of the property comprise underfloor heating throughout, a domotic system, a laundry room, a guest bathroom, and an open-plan living area with a kitchen bar opening onto the expansive terrace. The sought-after coastal town of La Cala de Mijas, with its array of restaurants, bars, supermarkets, and beach clubs, is only a short drive away. Calanova Golf Club is within walking distance, offering a superb restaurant, clubhouse facilities, golf lessons, and one of Europe's largest pro shops, just a few minutes away.