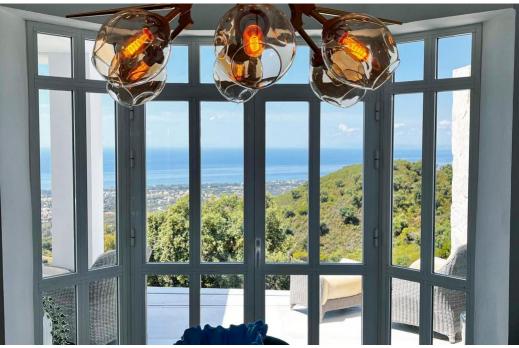

## House in La Mairena,

Ref: Marbella - 990.000 €

beds: 3

built: 320m2

Welcome to the Mairena twin tower, a magnificent villa located atop a mountain offering unparalleled views. This property consists of two beautiful villas, and the one being described here has undergone partial renovation, with a project available to transform it into a mirror image of its twin. As you enter the villa, you'll be greeted by a spacious and luminous living room and dining room on the ground floor. The exquisite decor is accentuated by a stunning chandelier hanging from the tower above the dining table, giving you the feeling of dining aboard the Titanic. Additionally, there is a well-designed guest toilet on this floor. Heading downstairs to the lower floor, you'll find three bedrooms, each with an ensuite bathroom and direct access to the garden. The garden itself offers breathtaking sea views, allowing you to wake up to stunning vistas every day. The kitchen is conveniently connected to the lush green backyard, providing a seamless transition between indoor and outdoor spaces. You'll also find a large breakfast area nestled next to a fountain feature and an outdoor shower facility, allowing you to enjoy the natural surroundings while starting your day.