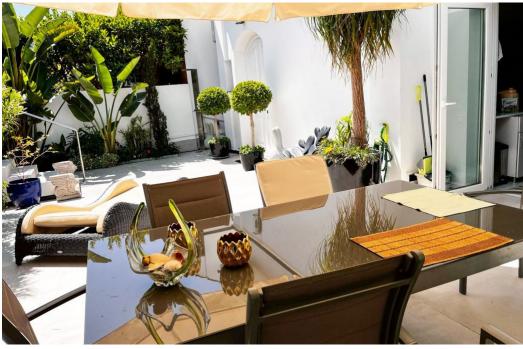

## House in La Mairena,

Ref: Marbella - 990.000 €

beds: 3

built: 320m2

Welcome to the Mairena twin tower, a magnificent villa located atop a mountain offering unparalleled views. This property consists of two beautiful villas, and the one being described here has undergone partial renovation, with a project available to transform it into a mirror image of its twin. As you enter the villa, you'll be greeted by a spacious and luminous living room and dining room on the ground floor. The exquisite decor is accentuated by a stunning chandelier hanging from the tower above the dining table, giving you the feeling of dining aboard the Titanic. Additionally, there is a well-designed guest toilet on this floor. Heading downstairs to the lower floor, you'll find three bedrooms, each with an ensuite bathroom and direct access to the garden. The garden itself offers breathtaking sea views, allowing you to wake up to stunning vistas every day. The kitchen is conveniently connected to the lush green backyard, providing a seamless transition between indoor and outdoor spaces. You'll also find a large breakfast area nestled next to a fountain feature and an outdoor shower facility, allowing you to enjoy the natural surroundings while starting your day.