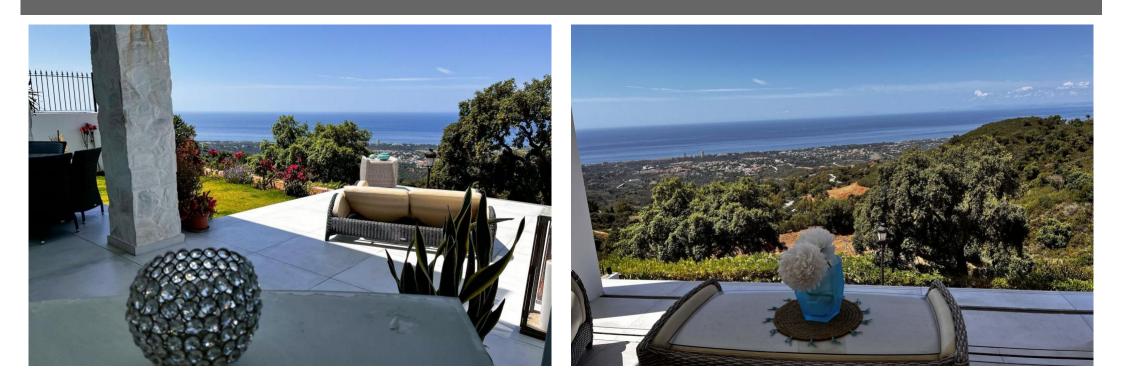

The main terrace of the villa offers a reminiscent atmosphere of the Greek islands, creating a serene and captivating ambiance. From here, you can admire the mesmerizing view of the sea and the protected green area, which has been recognized by UNESCO as a heritage site. Moving to the basement, you'll discover a storage room and a garage with ample space for two cars. This provides practicality and convenience for storing your belongings and vehicles. The villa's orientation is southwest, offering clear vistas of Africa, the Strait of Gibraltar, and the protected green area lying beneath your feet. This prime location ensures easy access to schools, amenities, and a safe cosmopolitan neighbourhood. In particular, the German school is conveniently located next door, catering to the educational needs of residents. Additionally, Elviria's amenities and beaches are just a short five-minute drive away, allowing you to indulge in the coastal lifestyle. The vibrant city of Marbella is reachable within 15 minutes, and the airport can be reached in approximately 35 minutes, ensuring convenience for travel.