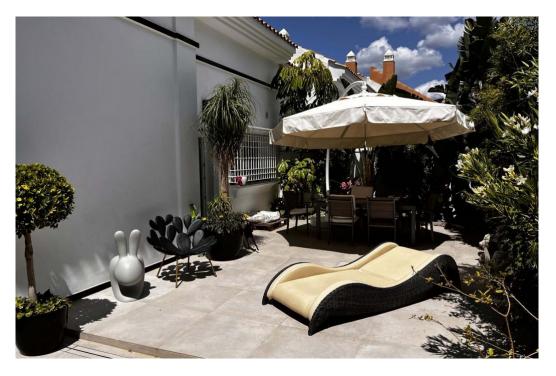

## House in La Mairena,

Ref: Marbella - 990.000 €

beds: 3

built: 320m2

Welcome to the Mairena twin tower, a magnificent villa located atop a mountain offering unparalleled views. This property consists of two beautiful villas, and the one being described here has undergone partial renovation, with a project available to transform it into a mirror image of its twin. As you enter the villa, you'll be greeted by a spacious and luminous living room and dining room on the ground floor. The exquisite decor is accentuated by a stunning chandelier hanging from the tower above the dining table, giving you the feeling of dining aboard the Titanic. Additionally, there is a well-designed guest toilet on this floor. Heading downstairs to the lower floor, you'll find three bedrooms, each with an ensuite bathroom and direct access to the garden. The garden itself offers breathtaking sea views, allowing you to wake up to stunning vistas every day. The kitchen is conveniently connected to the lush green backyard, providing a seamless transition between indoor and outdoor spaces. You'll also find a large breakfast area nestled next to a fountain feature and an outdoor shower facility, allowing you to enjoy the natural surroundings while starting your day.