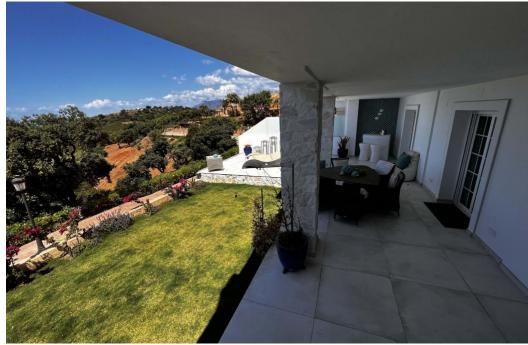

The main terrace of the villa offers a reminiscent atmosphere of the Greek islands, creating a serene and captivating ambiance. From here, you can admire the mesmerizing view of the sea and the protected green area, which has been recognized by UNESCO as a heritage site. Moving to the basement, you'll discover a storage room and a garage with ample space for two cars. This provides practicality and convenience for storing your belongings and vehicles. The villa's orientation is southwest, offering clear vistas of Africa, the Strait of Gibraltar, and the protected green area lying beneath your feet. This prime location ensures easy access to schools, amenities, and a safe cosmopolitan neighbourhood. In particular, the German school is conveniently located next door, catering to the educational needs of residents. Additionally, Elviria's amenities and beaches are just a short five-minute drive away, allowing you to indulge in the coastal lifestyle. The vibrant city of Marbella is reachable within 15 minutes, and the airport can be reached in approximately 35 minutes, ensuring convenience for travel.