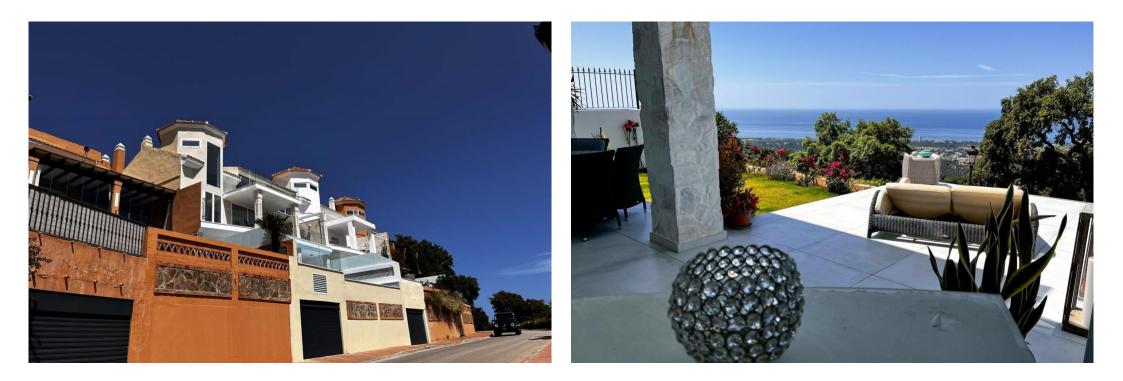

The main terrace of the villa offers a reminiscent atmosphere of the Greek islands, creating a serene and captivating ambiance. From here, you can admire the mesmerizing view of the sea and the protected green area, which has been recognized by UNESCO as a heritage site. Moving to the basement, you'll discover a storage room and a garage with ample space for two cars. This provides practicality and convenience for storing your belongings and vehicles. The villa's orientation is southwest, offering clear vistas of Africa, the Strait of Gibraltar, and the protected green area lying beneath your feet. This prime location ensures easy access to schools, amenities, and a safe cosmopolitan neighbourhood. In particular, the German school is conveniently located next door, catering to the educational needs of residents. Additionally, Elviria's amenities and beaches are just a short five-minute drive away, allowing you to indulge in the coastal lifestyle. The vibrant city of Marbella is reachable within 15 minutes, and the airport can be reached in approximately 35 minutes, ensuring convenience for travel.