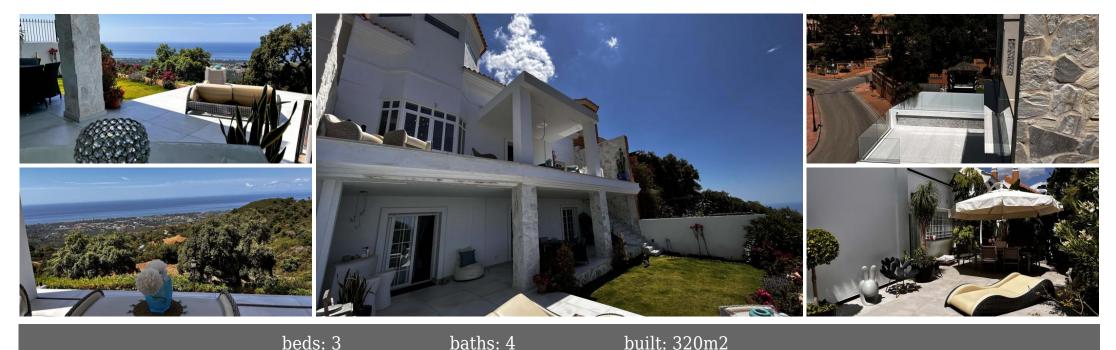

## House in La Mairena,

Ref: Marbella - 990.000 €

beds: 3

built: 320m2

Welcome to the Mairena twin tower, a magnificent villa located atop a mountain offering unparalleled views. This property consists of two beautiful villas, and the one being described here has undergone partial renovation, with a project available to transform it into a mirror image of its twin. As you enter the villa, you'll be greeted by a spacious and luminous living room and dining room on the ground floor. The exquisite decor is accentuated by a stunning chandelier hanging from the tower above the dining table, giving you the feeling of dining aboard the Titanic. Additionally, there is a well-designed guest toilet on this floor. Heading downstairs to the lower floor, you'll find three bedrooms, each with an ensuite bathroom and direct access to the garden. The garden itself offers breathtaking sea views, allowing you to wake up to stunning vistas every day. The kitchen is conveniently connected to the lush green backyard, providing a seamless transition between indoor and outdoor spaces. You'll also find a large breakfast area nestled next to a fountain feature and an outdoor shower facility, allowing you to enjoy the natural surroundings while starting your day.

The main terrace of the villa offers a reminiscent atmosphere of the Greek islands, creating a serene and captivating ambiance. From here, you can admire the mesmerizing view of the sea and the protected green area, which has been recognized by UNESCO as a heritage site. Moving to the basement, you'll discover a storage room and a garage with ample space for two cars. This provides practicality and convenience for storing your belongings and vehicles. The villa's orientation is southwest, offering clear vistas of Africa, the Strait of Gibraltar, and the protected green area lying beneath your feet. This prime location ensures easy access to schools, amenities, and a safe cosmopolitan neighbourhood. In particular, the German school is conveniently located next door, catering to the educational needs of residents. Additionally, Elviria's amenities and beaches are just a short five-minute drive away, allowing you to indulge in the coastal lifestyle. The vibrant city of Marbella is reachable within 15 minutes, and the airport can be reached in approximately 35 minutes, ensuring convenience for travel.