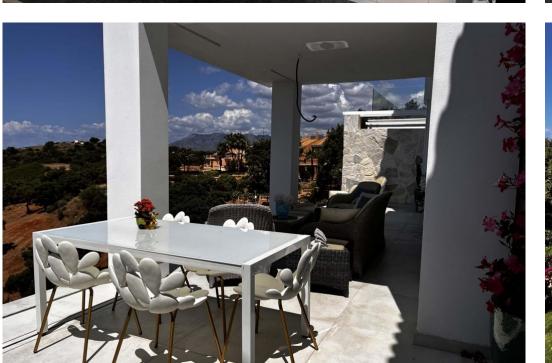

The main terrace of the villa offers a reminiscent atmosphere of the Greek islands, creating a serene and captivating ambiance. From here, you can admire the mesmerizing view of the sea and the protected green area, which has been recognized by UNESCO as a heritage site. Moving to the basement, you'll discover a storage room and a garage with ample space for two cars. This provides practicality and convenience for storing your belongings and vehicles. The villa's orientation is southwest, offering clear vistas of Africa, the Strait of Gibraltar, and the protected green area lying beneath your feet. This prime location ensures easy access to schools, amenities, and a safe cosmopolitan neighbourhood. In particular, the German school is conveniently located next door, catering to the educational needs of residents. Additionally, Elviria's amenities and beaches are just a short five-minute drive away, allowing you to indulge in the coastal lifestyle. The vibrant city of Marbella is reachable within 15 minutes, and the airport can be reached in approximately 35 minutes, ensuring convenience for travel.