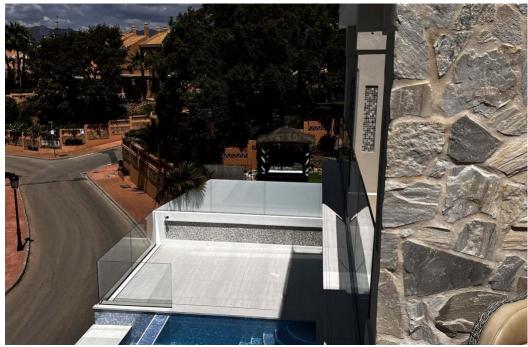

The main terrace of the villa offers a reminiscent atmosphere of the Greek islands, creating a serene and captivating ambiance. From here, you can admire the mesmerizing view of the sea and the protected green area, which has been recognized by UNESCO as a heritage site. Moving to the basement, you'll discover a storage room and a garage with ample space for two cars. This provides practicality and convenience for storing your belongings and vehicles. The villa's orientation is southwest, offering clear vistas of Africa, the Strait of Gibraltar, and the protected green area lying beneath your feet. This prime location ensures easy access to schools, amenities, and a safe cosmopolitan neighbourhood. In particular, the German school is conveniently located next door, catering to the educational needs of residents. Additionally, Elviria's amenities and beaches are just a short five-minute drive away, allowing you to indulge in the coastal lifestyle. The vibrant city of Marbella is reachable within 15 minutes, and the airport can be reached in approximately 35 minutes, ensuring convenience for travel.