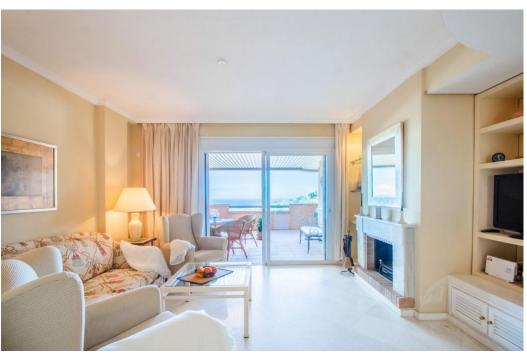

## квартира - Средний этаж, La Mairena, Marbella

Ref: R4682185 - 275.000 €

beds: 2 baths: 2 built: 87m2

The apartment is located in a delightful setting within La Mairena and the views from the lounge, terrace and bedrooms are without doubt some of the best on the coast. This is a lovely 2 Bedroom 2 Bathroom middle floor apartment located in El Vicario Phase I. This urbanisation is well established, the gardens and swimming pool are exceptionally well maintained, and this location has the added benefit of private covered parking within a gated and very private and secure community. The apartment was built in 2001 and is the ideal holiday retreat, away from the crowds in the peaceful setting within La Mairena in the countryside surrounded by stunning views and yet only 10 mins to the beach and all the amenities in Elviria; restaurants, bars, cafes, supermarkets, banks and 18km to the center of Marbella town. Briefly the apartment comprises; entrance, fully fitted kitchen, utility room, open plan lounge & dining area with open fire, principle bedroom with fitted wardrobes leading onto a terrace area, spacious bathroom, 2 bedroom have fitted wardrobes and separate bathroom. Also, apartment is equipped with electric blinds and mosquito nets. Elviria is an upmarket and very popular area that provides all the necessary amenities in terms of shops, banks, supermarkets, quality restaurants, bars with golf courses, tennis & horse riding available, plus it has excellent beaches and Marbella is only a short 20 min drive.