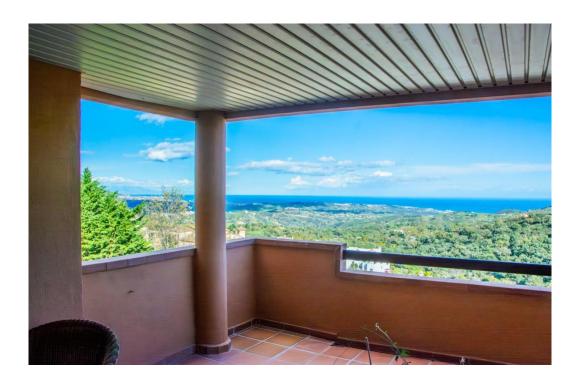

## квартира - Средний этаж, La Mairena, Marbella

Ref: R4682185 - 275.000 €

beds: 2 baths: 2 built: 87m2

The apartment is located in a delightful setting within La Mairena and the views from the lounge, terrace and bedrooms are without doubt some of the best on the coast. This is a lovely 2 Bedroom 2 Bathroom middle floor apartment located in El Vicario Phase I. This urbanisation is well established, the gardens and swimming pool are exceptionally well maintained, and this location has the added benefit of private covered parking within a gated and very private and secure community. The apartment was built in 2001 and is the ideal holiday retreat, away from the crowds in the peaceful setting within La Mairena in the countryside surrounded by stunning views and yet only 10 mins to the beach and all the amenities in Elviria; restaurants, bars, cafes, supermarkets, banks and 18km to the center of Marbella town. Briefly the apartment comprises; entrance, fully fitted kitchen, utility room, open plan lounge & dining area with open fire, principle bedroom with fitted wardrobes leading onto a terrace area, spacious bathroom, 2 bedroom have fitted wardrobes and separate bathroom. Also, apartment is equipped with electric blinds and mosquito nets. Elviria is an upmarket and very popular area that provides all the necessary amenities in terms of shops, banks, supermarkets, quality restaurants, bars with golf courses, tennis & horse riding available, plus it has excellent beaches and Marbella is only a short 20 min drive.