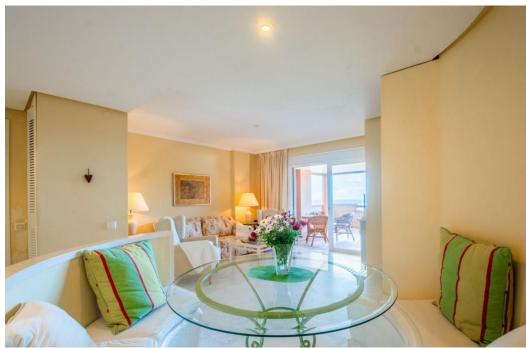

## квартира - Средний этаж, La Mairena, Marbella

Ref: R4682185 - 275.000 €

beds: 2 baths: 2 built: 87m2

The apartment is located in a delightful setting within La Mairena and the views from the lounge, terrace and bedrooms are without doubt some of the best on the coast. This is a lovely 2 Bedroom 2 Bathroom middle floor apartment located in El Vicario Phase I. This urbanisation is well established, the gardens and swimming pool are exceptionally well maintained, and this location has the added benefit of private covered parking within a gated and very private and secure community. The apartment was built in 2001 and is the ideal holiday retreat, away from the crowds in the peaceful setting within La Mairena in the countryside surrounded by stunning views and yet only 10 mins to the beach and all the amenities in Elviria; restaurants, bars, cafes, supermarkets, banks and 18km to the center of Marbella town. Briefly the apartment comprises; entrance, fully fitted kitchen, utility room, open plan lounge & dining area with open fire, principle bedroom with fitted wardrobes leading onto a terrace area, spacious bathroom, 2 bedroom have fitted wardrobes and separate bathroom. Also, apartment is equipped with electric blinds and mosquito nets. Elviria is an upmarket and very popular area that provides all the necessary amenities in terms of shops, banks, supermarkets, quality restaurants, bars with golf courses, tennis & horse riding available, plus it has excellent beaches and Marbella is only a short 20 min drive.