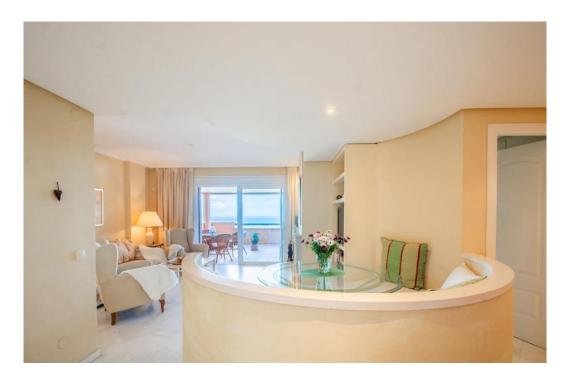

## квартира - Средний этаж, La Mairena, Marbella

Ref: R4682185 - 275.000 €

beds: 2 baths: 2 built: 87m2

The apartment is located in a delightful setting within La Mairena and the views from the lounge, terrace and bedrooms are without doubt some of the best on the coast. This is a lovely 2 Bedroom 2 Bathroom middle floor apartment located in El Vicario Phase I. This urbanisation is well established, the gardens and swimming pool are exceptionally well maintained, and this location has the added benefit of private covered parking within a gated and very private and secure community. The apartment was built in 2001 and is the ideal holiday retreat, away from the crowds in the peaceful setting within La Mairena in the countryside surrounded by stunning views and yet only 10 mins to the beach and all the amenities in Elviria; restaurants, bars, cafes, supermarkets, banks and 18km to the center of Marbella town. Briefly the apartment comprises; entrance, fully fitted kitchen, utility room, open plan lounge & dining area with open fire, principle bedroom with fitted wardrobes leading onto a terrace area, spacious bathroom, 2 bedroom have fitted wardrobes and separate bathroom. Also, apartment is equipped with electric blinds and mosquito nets. Elviria is an upmarket and very popular area that provides all the necessary amenities in terms of shops, banks, supermarkets, quality restaurants, bars with golf courses, tennis & horse riding available, plus it has excellent beaches and Marbella is only a short 20 min drive.