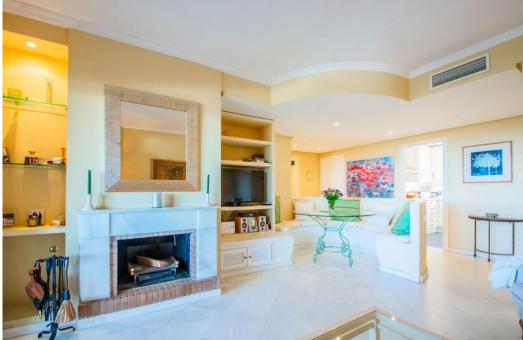

## квартира - Средний этаж, La Mairena, Marbella

Ref: R4682185 - 275.000 €

beds: 2 baths: 2 built: 87m2

The apartment is located in a delightful setting within La Mairena and the views from the lounge, terrace and bedrooms are without doubt some of the best on the coast. This is a lovely 2 Bedroom 2 Bathroom middle floor apartment located in El Vicario Phase I. This urbanisation is well established, the gardens and swimming pool are exceptionally well maintained, and this location has the added benefit of private covered parking within a gated and very private and secure community. The apartment was built in 2001 and is the ideal holiday retreat, away from the crowds in the peaceful setting within La Mairena in the countryside surrounded by stunning views and yet only 10 mins to the beach and all the amenities in Elviria; restaurants, bars, cafes, supermarkets, banks and 18km to the center of Marbella town. Briefly the apartment comprises; entrance, fully fitted kitchen, utility room, open plan lounge & dining area with open fire, principle bedroom with fitted wardrobes leading onto a terrace area, spacious bathroom, 2 bedroom have fitted wardrobes and separate bathroom. Also, apartment is equipped with electric blinds and mosquito nets. Elviria is an upmarket and very popular area that provides all the necessary amenities in terms of shops, banks, supermarkets, quality restaurants, bars with golf courses, tennis & horse riding available, plus it has excellent beaches and Marbella is only a short 20 min drive.