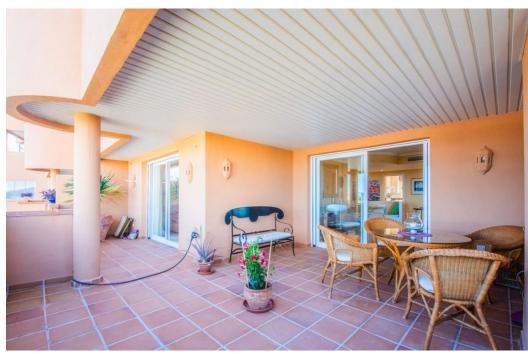

## квартира - Средний этаж, La Mairena, Marbella

Ref: R4682185 - 275.000 €

beds: 2 baths: 2 built: 87m2

The apartment is located in a delightful setting within La Mairena and the views from the lounge, terrace and bedrooms are without doubt some of the best on the coast. This is a lovely 2 Bedroom 2 Bathroom middle floor apartment located in El Vicario Phase I. This urbanisation is well established, the gardens and swimming pool are exceptionally well maintained, and this location has the added benefit of private covered parking within a gated and very private and secure community. The apartment was built in 2001 and is the ideal holiday retreat, away from the crowds in the peaceful setting within La Mairena in the countryside surrounded by stunning views and yet only 10 mins to the beach and all the amenities in Elviria; restaurants, bars, cafes, supermarkets, banks and 18km to the center of Marbella town. Briefly the apartment comprises; entrance, fully fitted kitchen, utility room, open plan lounge & dining area with open fire, principle bedroom with fitted wardrobes leading onto a terrace area, spacious bathroom, 2 bedroom have fitted wardrobes and separate bathroom. Also, apartment is equipped with electric blinds and mosquito nets. Elviria is an upmarket and very popular area that provides all the necessary amenities in terms of shops, banks, supermarkets, quality restaurants, bars with golf courses, tennis & horse riding available, plus it has excellent beaches and Marbella is only a short 20 min drive.