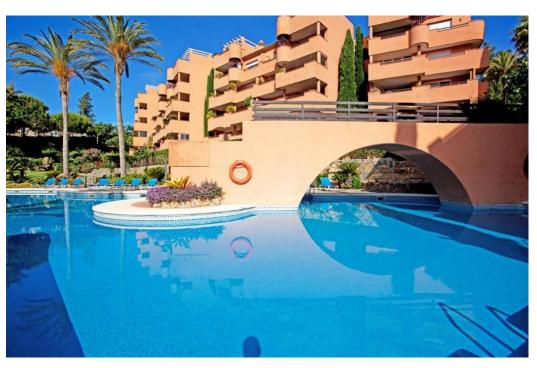

## квартира - Средний этаж, La Mairena, Marbella

Ref: R4682185 - 275.000 €

beds: 2 baths: 2 built: 87m2

The apartment is located in a delightful setting within La Mairena and the views from the lounge, terrace and bedrooms are without doubt some of the best on the coast. This is a lovely 2 Bedroom 2 Bathroom middle floor apartment located in El Vicario Phase I. This urbanisation is well established, the gardens and swimming pool are exceptionally well maintained, and this location has the added benefit of private covered parking within a gated and very private and secure community. The apartment was built in 2001 and is the ideal holiday retreat, away from the crowds in the peaceful setting within La Mairena in the countryside surrounded by stunning views and yet only 10 mins to the beach and all the amenities in Elviria; restaurants, bars, cafes, supermarkets, banks and 18km to the center of Marbella town. Briefly the apartment comprises; entrance, fully fitted kitchen, utility room, open plan lounge & dining area with open fire, principle bedroom with fitted wardrobes leading onto a terrace area, spacious bathroom, 2 bedroom have fitted wardrobes and separate bathroom. Also, apartment is equipped with electric blinds and mosquito nets. Elviria is an upmarket and very popular area that provides all the necessary amenities in terms of shops, banks, supermarkets, quality restaurants, bars with golf courses, tennis & horse riding available, plus it has excellent beaches and Marbella is only a short 20 min drive.