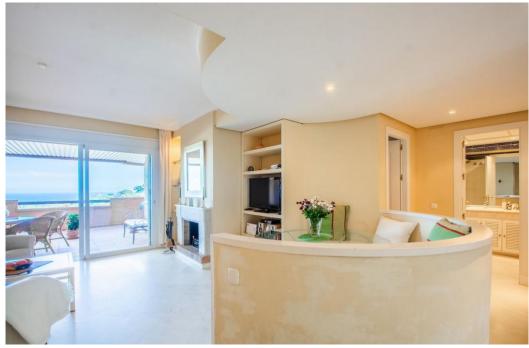

## квартира - Средний этаж, La Mairena, Marbella

Ref: R4682185 - 275.000 €

beds: 2 baths: 2 built: 87m2

The apartment is located in a delightful setting within La Mairena and the views from the lounge, terrace and bedrooms are without doubt some of the best on the coast. This is a lovely 2 Bedroom 2 Bathroom middle floor apartment located in El Vicario Phase I. This urbanisation is well established, the gardens and swimming pool are exceptionally well maintained, and this location has the added benefit of private covered parking within a gated and very private and secure community. The apartment was built in 2001 and is the ideal holiday retreat, away from the crowds in the peaceful setting within La Mairena in the countryside surrounded by stunning views and yet only 10 mins to the beach and all the amenities in Elviria; restaurants, bars, cafes, supermarkets, banks and 18km to the center of Marbella town. Briefly the apartment comprises; entrance, fully fitted kitchen, utility room, open plan lounge & dining area with open fire, principle bedroom with fitted wardrobes leading onto a terrace area, spacious bathroom, 2 bedroom have fitted wardrobes and separate bathroom. Also, apartment is equipped with electric blinds and mosquito nets. Elviria is an upmarket and very popular area that provides all the necessary amenities in terms of shops, banks, supermarkets, quality restaurants, bars with golf courses, tennis & horse riding available, plus it has excellent beaches and Marbella is only a short 20 min drive.