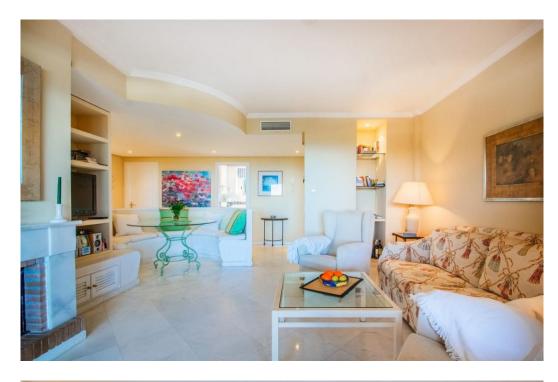

## квартира - Средний этаж, La Mairena, Marbella

Ref: R4682185 - 275.000 €

beds: 2 baths: 2 built: 87m2

The apartment is located in a delightful setting within La Mairena and the views from the lounge, terrace and bedrooms are without doubt some of the best on the coast. This is a lovely 2 Bedroom 2 Bathroom middle floor apartment located in El Vicario Phase I. This urbanisation is well established, the gardens and swimming pool are exceptionally well maintained, and this location has the added benefit of private covered parking within a gated and very private and secure community. The apartment was built in 2001 and is the ideal holiday retreat, away from the crowds in the peaceful setting within La Mairena in the countryside surrounded by stunning views and yet only 10 mins to the beach and all the amenities in Elviria; restaurants, bars, cafes, supermarkets, banks and 18km to the center of Marbella town. Briefly the apartment comprises; entrance, fully fitted kitchen, utility room, open plan lounge & dining area with open fire, principle bedroom with fitted wardrobes leading onto a terrace area, spacious bathroom, 2 bedroom have fitted wardrobes and separate bathroom. Also, apartment is equipped with electric blinds and mosquito nets. Elviria is an upmarket and very popular area that provides all the necessary amenities in terms of shops, banks, supermarkets, quality restaurants, bars with golf courses, tennis & horse riding available, plus it has excellent beaches and Marbella is only a short 20 min drive.