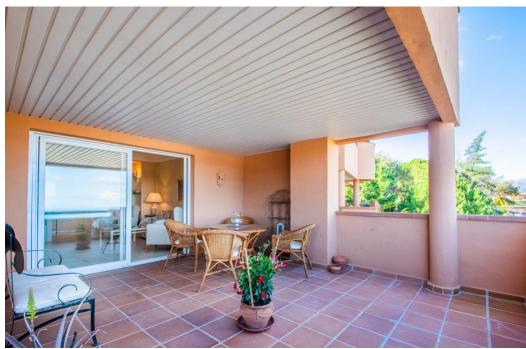

## квартира - Средний этаж, La Mairena, Marbella

Ref: R4682185 - 275.000 €

beds: 2 baths: 2 built: 87m2

The apartment is located in a delightful setting within La Mairena and the views from the lounge, terrace and bedrooms are without doubt some of the best on the coast. This is a lovely 2 Bedroom 2 Bathroom middle floor apartment located in El Vicario Phase I. This urbanisation is well established, the gardens and swimming pool are exceptionally well maintained, and this location has the added benefit of private covered parking within a gated and very private and secure community. The apartment was built in 2001 and is the ideal holiday retreat, away from the crowds in the peaceful setting within La Mairena in the countryside surrounded by stunning views and yet only 10 mins to the beach and all the amenities in Elviria; restaurants, bars, cafes, supermarkets, banks and 18km to the center of Marbella town. Briefly the apartment comprises; entrance, fully fitted kitchen, utility room, open plan lounge & dining area with open fire, principle bedroom with fitted wardrobes leading onto a terrace area, spacious bathroom, 2 bedroom have fitted wardrobes and separate bathroom. Also, apartment is equipped with electric blinds and mosquito nets. Elviria is an upmarket and very popular area that provides all the necessary amenities in terms of shops, banks, supermarkets, quality restaurants, bars with golf courses, tennis & horse riding available, plus it has excellent beaches and Marbella is only a short 20 min drive.