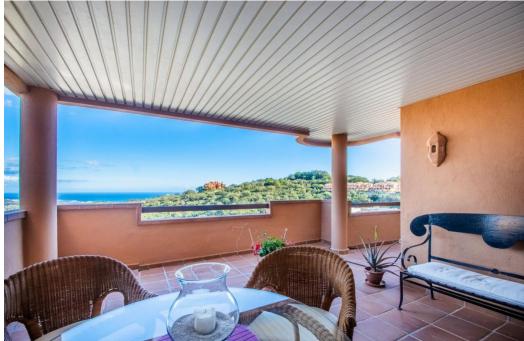

## квартира - Средний этаж, La Mairena, Marbella

Ref: R4682185 - 275.000 €

beds: 2 baths: 2 built: 87m2

The apartment is located in a delightful setting within La Mairena and the views from the lounge, terrace and bedrooms are without doubt some of the best on the coast. This is a lovely 2 Bedroom 2 Bathroom middle floor apartment located in El Vicario Phase I. This urbanisation is well established, the gardens and swimming pool are exceptionally well maintained, and this location has the added benefit of private covered parking within a gated and very private and secure community. The apartment was built in 2001 and is the ideal holiday retreat, away from the crowds in the peaceful setting within La Mairena in the countryside surrounded by stunning views and yet only 10 mins to the beach and all the amenities in Elviria; restaurants, bars, cafes, supermarkets, banks and 18km to the center of Marbella town. Briefly the apartment comprises; entrance, fully fitted kitchen, utility room, open plan lounge & dining area with open fire, principle bedroom with fitted wardrobes leading onto a terrace area, spacious bathroom, 2 bedroom have fitted wardrobes and separate bathroom. Also, apartment is equipped with electric blinds and mosquito nets. Elviria is an upmarket and very popular area that provides all the necessary amenities in terms of shops, banks, supermarkets, quality restaurants, bars with golf courses, tennis & horse riding available, plus it has excellent beaches and Marbella is only a short 20 min drive.