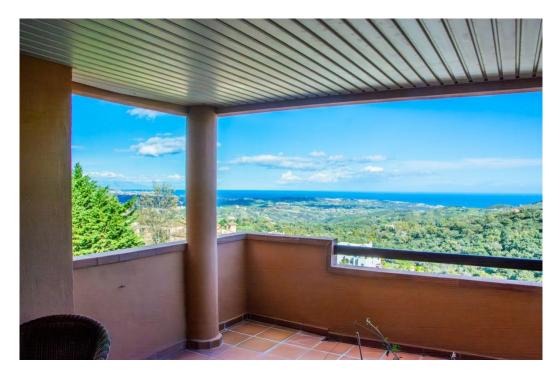

## квартира - Средний этаж, La Mairena, Marbella

Ref: R4682185 - 275.000 €

beds: 2 baths: 2 built: 87m2

The apartment is located in a delightful setting within La Mairena and the views from the lounge, terrace and bedrooms are without doubt some of the best on the coast. This is a lovely 2 Bedroom 2 Bathroom middle floor apartment located in El Vicario Phase I. This urbanisation is well established, the gardens and swimming pool are exceptionally well maintained, and this location has the added benefit of private covered parking within a gated and very private and secure community. The apartment was built in 2001 and is the ideal holiday retreat, away from the crowds in the peaceful setting within La Mairena in the countryside surrounded by stunning views and yet only 10 mins to the beach and all the amenities in Elviria; restaurants, bars, cafes, supermarkets, banks and 18km to the center of Marbella town. Briefly the apartment comprises; entrance, fully fitted kitchen, utility room, open plan lounge & dining area with open fire, principle bedroom with fitted wardrobes leading onto a terrace area, spacious bathroom, 2 bedroom have fitted wardrobes and separate bathroom. Also, apartment is equipped with electric blinds and mosquito nets. Elviria is an upmarket and very popular area that provides all the necessary amenities in terms of shops, banks, supermarkets, quality restaurants, bars with golf courses, tennis & horse riding available, plus it has excellent beaches and Marbella is only a short 20 min drive.