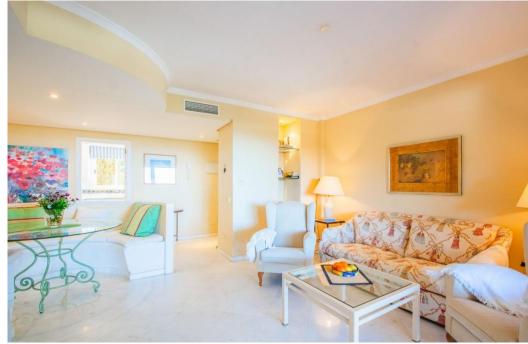

## квартира - Средний этаж, La Mairena, Marbella

Ref: R4682185 - 275.000 €

beds: 2 baths: 2 built: 87m2

The apartment is located in a delightful setting within La Mairena and the views from the lounge, terrace and bedrooms are without doubt some of the best on the coast. This is a lovely 2 Bedroom 2 Bathroom middle floor apartment located in El Vicario Phase I. This urbanisation is well established, the gardens and swimming pool are exceptionally well maintained, and this location has the added benefit of private covered parking within a gated and very private and secure community. The apartment was built in 2001 and is the ideal holiday retreat, away from the crowds in the peaceful setting within La Mairena in the countryside surrounded by stunning views and yet only 10 mins to the beach and all the amenities in Elviria; restaurants, bars, cafes, supermarkets, banks and 18km to the center of Marbella town. Briefly the apartment comprises; entrance, fully fitted kitchen, utility room, open plan lounge & dining area with open fire, principle bedroom with fitted wardrobes leading onto a terrace area, spacious bathroom, 2 bedroom have fitted wardrobes and separate bathroom. Also, apartment is equipped with electric blinds and mosquito nets. Elviria is an upmarket and very popular area that provides all the necessary amenities in terms of shops, banks, supermarkets, quality restaurants, bars with golf courses, tennis & horse riding available, plus it has excellent beaches and Marbella is only a short 20 min drive.