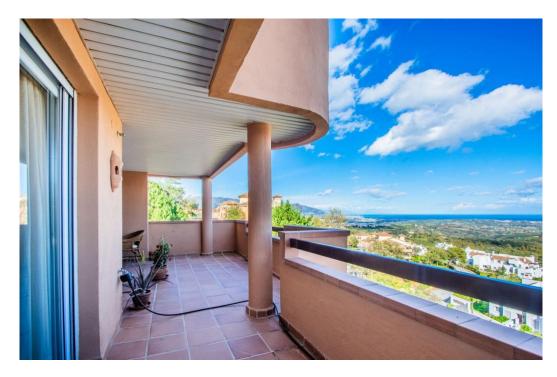

## квартира - Средний этаж, La Mairena, Marbella

Ref: R4682185 - 275.000 €

beds: 2 baths: 2 built: 87m2

The apartment is located in a delightful setting within La Mairena and the views from the lounge, terrace and bedrooms are without doubt some of the best on the coast. This is a lovely 2 Bedroom 2 Bathroom middle floor apartment located in El Vicario Phase I. This urbanisation is well established, the gardens and swimming pool are exceptionally well maintained, and this location has the added benefit of private covered parking within a gated and very private and secure community. The apartment was built in 2001 and is the ideal holiday retreat, away from the crowds in the peaceful setting within La Mairena in the countryside surrounded by stunning views and yet only 10 mins to the beach and all the amenities in Elviria; restaurants, bars, cafes, supermarkets, banks and 18km to the center of Marbella town. Briefly the apartment comprises; entrance, fully fitted kitchen, utility room, open plan lounge & dining area with open fire, principle bedroom with fitted wardrobes leading onto a terrace area, spacious bathroom, 2 bedroom have fitted wardrobes and separate bathroom. Also, apartment is equipped with electric blinds and mosquito nets. Elviria is an upmarket and very popular area that provides all the necessary amenities in terms of shops, banks, supermarkets, quality restaurants, bars with golf courses, tennis & horse riding available, plus it has excellent beaches and Marbella is only a short 20 min drive.