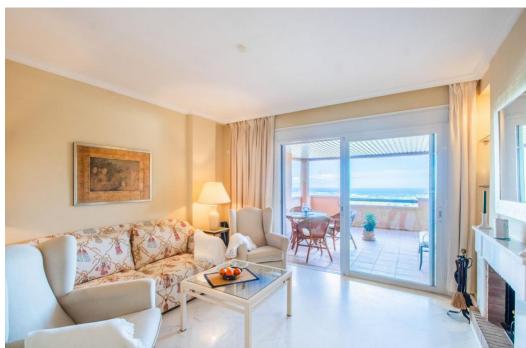

## квартира - Средний этаж, La Mairena, Marbella

Ref: R4682185 - 275.000 €

beds: 2 baths: 2 built: 87m2

The apartment is located in a delightful setting within La Mairena and the views from the lounge, terrace and bedrooms are without doubt some of the best on the coast. This is a lovely 2 Bedroom 2 Bathroom middle floor apartment located in El Vicario Phase I. This urbanisation is well established, the gardens and swimming pool are exceptionally well maintained, and this location has the added benefit of private covered parking within a gated and very private and secure community. The apartment was built in 2001 and is the ideal holiday retreat, away from the crowds in the peaceful setting within La Mairena in the countryside surrounded by stunning views and yet only 10 mins to the beach and all the amenities in Elviria; restaurants, bars, cafes, supermarkets, banks and 18km to the center of Marbella town. Briefly the apartment comprises; entrance, fully fitted kitchen, utility room, open plan lounge & dining area with open fire, principle bedroom with fitted wardrobes leading onto a terrace area, spacious bathroom, 2 bedroom have fitted wardrobes and separate bathroom. Also, apartment is equipped with electric blinds and mosquito nets. Elviria is an upmarket and very popular area that provides all the necessary amenities in terms of shops, banks, supermarkets, quality restaurants, bars with golf courses, tennis & horse riding available, plus it has excellent beaches and Marbella is only a short 20 min drive.