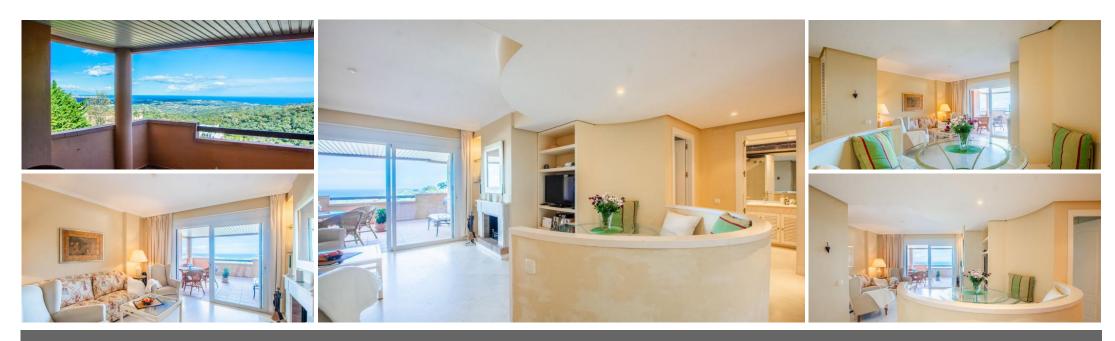

## квартира - Средний этаж, La Mairena, Marbella

Ref: R4682185 - 275.000 €

beds: 2 baths: 2 built: 87m2

The apartment is located in a delightful setting within La Mairena and the views from the lounge, terrace and bedrooms are without doubt some of the best on the coast. This is a lovely 2 Bedroom 2 Bathroom middle floor apartment located in El Vicario Phase I. This urbanisation is well established, the gardens and swimming pool are exceptionally well maintained, and this location has the added benefit of private covered parking within a gated and very private and secure community. The apartment was built in 2001 and is the ideal holiday retreat, away from the crowds in the peaceful setting within La Mairena in the countryside surrounded by stunning views and yet only 10 mins to the beach and all the amenities in Elviria; restaurants, bars, cafes, supermarkets, banks and 18km to the center of Marbella town. Briefly the apartment comprises; entrance, fully fitted kitchen, utility room, open plan lounge & dining area with open fire, principle bedroom with fitted wardrobes leading onto a terrace area, spacious bathroom, 2 bedroom have fitted wardrobes and separate bathroom. Also, apartment is equipped with electric blinds and mosquito nets. Elviria is an upmarket and very popular area that provides all the necessary amenities in terms of shops, banks, supermarkets, quality restaurants, bars with golf courses, tennis & horse riding available, plus it has excellent beaches and Marbella is only a short 20 min drive.