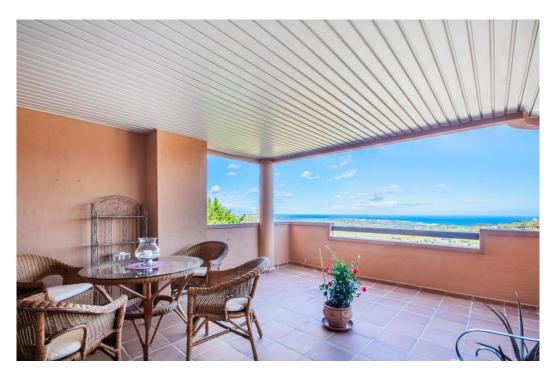

## квартира - Средний этаж, La Mairena, Marbella

Ref: R4682185 - 275.000 €

beds: 2 baths: 2 built: 87m2

The apartment is located in a delightful setting within La Mairena and the views from the lounge, terrace and bedrooms are without doubt some of the best on the coast. This is a lovely 2 Bedroom 2 Bathroom middle floor apartment located in El Vicario Phase I. This urbanisation is well established, the gardens and swimming pool are exceptionally well maintained, and this location has the added benefit of private covered parking within a gated and very private and secure community. The apartment was built in 2001 and is the ideal holiday retreat, away from the crowds in the peaceful setting within La Mairena in the countryside surrounded by stunning views and yet only 10 mins to the beach and all the amenities in Elviria; restaurants, bars, cafes, supermarkets, banks and 18km to the center of Marbella town. Briefly the apartment comprises; entrance, fully fitted kitchen, utility room, open plan lounge & dining area with open fire, principle bedroom with fitted wardrobes leading onto a terrace area, spacious bathroom, 2 bedroom have fitted wardrobes and separate bathroom. Also, apartment is equipped with electric blinds and mosquito nets. Elviria is an upmarket and very popular area that provides all the necessary amenities in terms of shops, banks, supermarkets, quality restaurants, bars with golf courses, tennis & horse riding available, plus it has excellent beaches and Marbella is only a short 20 min drive.