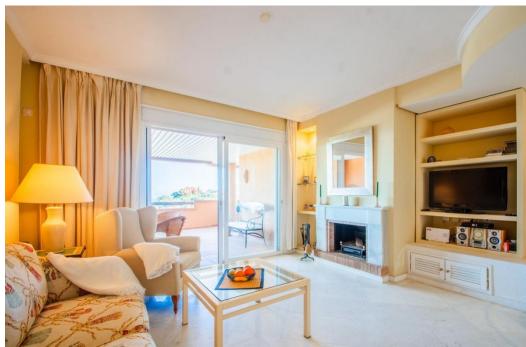

## квартира - Средний этаж, La Mairena, Marbella

Ref: R4682185 - 275.000 €

beds: 2 baths: 2 built: 87m2

The apartment is located in a delightful setting within La Mairena and the views from the lounge, terrace and bedrooms are without doubt some of the best on the coast. This is a lovely 2 Bedroom 2 Bathroom middle floor apartment located in El Vicario Phase I. This urbanisation is well established, the gardens and swimming pool are exceptionally well maintained, and this location has the added benefit of private covered parking within a gated and very private and secure community. The apartment was built in 2001 and is the ideal holiday retreat, away from the crowds in the peaceful setting within La Mairena in the countryside surrounded by stunning views and yet only 10 mins to the beach and all the amenities in Elviria; restaurants, bars, cafes, supermarkets, banks and 18km to the center of Marbella town. Briefly the apartment comprises; entrance, fully fitted kitchen, utility room, open plan lounge & dining area with open fire, principle bedroom with fitted wardrobes leading onto a terrace area, spacious bathroom, 2 bedroom have fitted wardrobes and separate bathroom. Also, apartment is equipped with electric blinds and mosquito nets. Elviria is an upmarket and very popular area that provides all the necessary amenities in terms of shops, banks, supermarkets, quality restaurants, bars with golf courses, tennis & horse riding available, plus it has excellent beaches and Marbella is only a short 20 min drive.