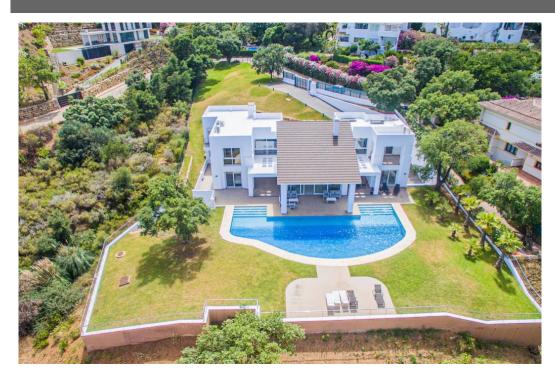

## Villa - Detached, La Mairena, Marbella

Ref: R4084360 - 2.950.000 €

beds: 7

baths: 6

built: 770m2

plot: 3058m2

This luxurious and private villa is distributed over 3 floors and located in the prestigious urbanization of La Mairena. The urbanization is very well known for its breathtaking views, and of course this villa is no exception. This villa offers undoubtedly one of the best views of the mountains and breathtaking views of the Mediterranean sea. The quiet urbanization of La Mairena will always offer you the most delightful and peaceful experience while you enjoy the view. This very modern piece of architecture was built by the Marvel building company in 2020, meaning it was built with the most modern and developed equipment and of course this includes a 10 year building guarantee. This villa offers a total of 7 bedrooms, one of them being a 75 m2 master bedroom including its own fireplace and open bathroom with luxurious bathroom equipment. In total it has 6 bathrooms with 5 of them being en-suite. The living room with a hanging open fireplace has a triple height ceiling which gives the villa a very modern look and a good feel of space, there is a TV room attached to it, which if needed can be used as another bedroom. The main floor also includes a kitchen installed with the newest equipment and a dining. A cinema room, a gym/playroom and 3000 bottle wine cellar are all included in the basement, there are also 2 rooms that can be used to make a sauna/steam room. On the same level we can find 3 more bedrooms, one includes its own entrance to the outside, which makes it a perfect possibility to create an independent apartment. There is an underground parking capable of fitting 3 vehicles and also includes an outdoor parking, capable of fitting of at least 7 additional vehicles. Hotel quality Internet is installed throughout the whole villa, including the area of the large swimming pool. Underfloor heating and air conditioning available at any time will help you enjoy your time at the villa no matter if it is winter or summer. The plot on which the villa is located is one of the only flat plots of this size in the wh

get to your favorite destination in a matter of minutes. Detached Villa, La Mairena, Costa del Sol. 7 Bedrooms, 6 Bathrooms, Built 770 m², Terrace 200 m². Setting : Suburban, Country, Mountain Pueblo, Close To Golf, Close To Sea, Close To Town, Close To Schools, Close To Forest. Orientation : East, West. Condition : Excellent, New Construction. Pool : Private. Climate Control : Air Conditioning, Pre Installed A/C, Hot A/C, Cold A/C, Fireplace. Views : Sea, Mountain, Country, Garden, Pool, Forest. Features : Covered Terrace, Fitted Wardrobes, Private Terrace, Satellite TV, WiFi, Gym, Games Room, Guest Apartment, Storage Room, Utility Room, Disabled Access, Barbeque, Double Glazing, Fiber Optic. Furniture : Optional. Kitchen : Fully Fitted. Garden : Private. Security : Electric Blinds, Entry Phone, Alarm System.