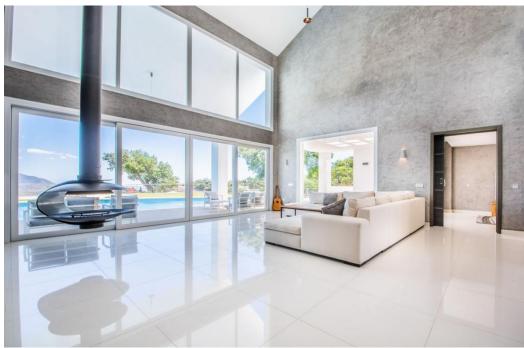

## Villa - Detached, La Mairena, Marbella

Ref: R4084360 - 2.950.000 €

beds: 7

baths: 6

built: 770m2

plot: 3058m2

This luxurious and private villa is distributed over 3 floors and located in the prestigious urbanization of La Mairena. The urbanization is very well known for its breathtaking views, and of course this villa is no exception. This villa offers undoubtedly one of the best views of the mountains and breathtaking views of the Mediterranean sea. The quiet urbanization of La Mairena will always offer you the most delightful and peaceful experience while you enjoy the view. This very modern piece of architecture was built by the Marvel building company in 2020, meaning it was built with the most modern and developed equipment and of course this includes a 10 year building guarantee. This villa offers a total of 7 bedrooms, one of them being a 75 m2 master bedroom including its own fireplace and open bathroom with luxurious bathroom equipment. In total it has 6 bathrooms with 5 of them being en-suite. The living room with a hanging open fireplace has a triple height ceiling which gives the villa a very modern look and a good feel of space, there is a TV room attached to it, which if needed can be used as another bedroom. The main floor also includes a kitchen installed with the newest equipment and a dining. A cinema room, a gym/playroom and 3000 bottle wine cellar are all included in the basement, there are also 2 rooms that can be used to make a sauna/steam room. On the same level we can find 3 more bedrooms, one includes its own entrance to the outside, which makes it a perfect possibility to create an independent apartment. There is an underground parking capable of fitting 3 vehicles and also includes an outdoor parking, capable of fitting of at least 7 additional vehicles. Hotel quality Internet is installed throughout the whole villa, including the area of the large swimming pool. Underfloor heating and air conditioning available at any time will help you enjoy your time at the villa no matter if it is winter or summer. The plot on which the villa is located is one of the only flat plots of this size in the wh

get to your favorite destination in a matter of minutes. Detached Villa, La Mairena, Costa del Sol. 7 Bedrooms, 6 Bathrooms, Built 770 m², Terrace 200 m². Setting : Suburban, Country, Mountain Pueblo, Close To Golf, Close To Sea, Close To Town, Close To Schools, Close To Forest. Orientation : East, West. Condition : Excellent, New Construction. Pool : Private. Climate Control : Air Conditioning, Pre Installed A/C, Hot A/C, Cold A/C, Fireplace. Views : Sea, Mountain, Country, Garden, Pool, Forest. Features : Covered Terrace, Fitted Wardrobes, Private Terrace, Satellite TV, WiFi, Gym, Games Room, Guest Apartment, Storage Room, Utility Room, Disabled Access, Barbeque, Double Glazing, Fiber Optic. Furniture : Optional. Kitchen : Fully Fitted. Garden : Private. Security : Electric Blinds, Entry Phone, Alarm System.