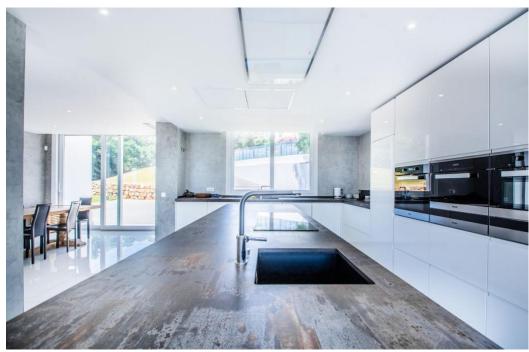

## Villa - Detached, La Mairena, Marbella

Ref: R4084360 - 2.950.000 €

beds: 7

baths: 6

built: 770m2

plot: 3058m2

This luxurious and private villa is distributed over 3 floors and located in the prestigious urbanization of La Mairena. The urbanization is very well known for its breathtaking views, and of course this villa is no exception. This villa offers undoubtedly one of the best views of the mountains and breathtaking views of the Mediterranean sea. The quiet urbanization of La Mairena will always offer you the most delightful and peaceful experience while you enjoy the view. This very modern piece of architecture was built by the Marvel building company in 2020, meaning it was built with the most modern and developed equipment and of course this includes a 10 year building guarantee. This villa offers a total of 7 bedrooms, one of them being a 75 m2 master bedroom including its own fireplace and open bathroom with luxurious bathroom equipment. In total it has 6 bathrooms with 5 of them being en-suite. The living room with a hanging open fireplace has a triple height ceiling which gives the villa a very modern look and a good feel of space, there is a TV room attached to it, which if needed can be used as another bedroom. The main floor also includes a kitchen installed with the newest equipment and a dining. A cinema room, a gym/playroom and 3000 bottle wine cellar are all included in the basement, there are also 2 rooms that can be used to make a sauna/steam room. On the same level we can find 3 more bedrooms, one includes its own entrance to the outside, which makes it a perfect possibility to create an independent apartment. There is an underground parking capable of fitting 3 vehicles and also includes an outdoor parking, capable of fitting of at least 7 additional vehicles. Hotel quality Internet is installed throughout the whole villa, including the area of the large swimming pool. Underfloor heating and air conditioning available at any time will help you enjoy your time at the villa no matter if it is winter or summer. The plot on which the villa is located is one of the only flat plots of this size in the wh

get to your favorite destination in a matter of minutes. Detached Villa, La Mairena, Costa del Sol. 7 Bedrooms, 6 Bathrooms, Built 770 m², Terrace 200 m². Setting : Suburban, Country, Mountain Pueblo, Close To Golf, Close To Sea, Close To Town, Close To Schools, Close To Forest. Orientation : East, West. Condition : Excellent, New Construction. Pool : Private. Climate Control : Air Conditioning, Pre Installed A/C, Hot A/C, Cold A/C, Fireplace. Views : Sea, Mountain, Country, Garden, Pool, Forest. Features : Covered Terrace, Fitted Wardrobes, Private Terrace, Satellite TV, WiFi, Gym, Games Room, Guest Apartment, Storage Room, Utility Room, Disabled Access, Barbeque, Double Glazing, Fiber Optic. Furniture : Optional. Kitchen : Fully Fitted. Garden : Private. Security : Electric Blinds, Entry Phone, Alarm System.