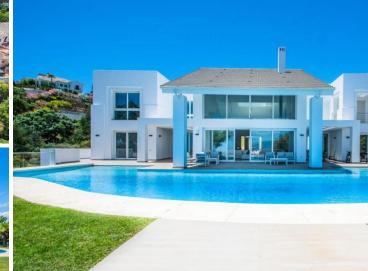

## Villa - Detached, La Mairena, Marbella

Ref: R4084360 - 2.950.000 €

beds: 7

baths: 6

built: 770m2

plot: 3058m2

This luxurious and private villa is distributed over 3 floors and located in the prestigious urbanization of La Mairena. The urbanization is very well known for its breathtaking views, and of course this villa is no exception. This villa offers undoubtedly one of the best views of the mountains and breathtaking views of the Mediterranean sea. The quiet urbanization of La Mairena will always offer you the most delightful and peaceful experience while you enjoy the view. This very modern piece of architecture was built by the Marvel building company in 2020, meaning it was built with the most modern and developed equipment and of course this includes a 10 year building guarantee. This villa offers a total of 7 bedrooms, one of them being a 75 m2 master bedroom including its own fireplace and open bathroom with luxurious bathroom equipment. In total it has 6 bathrooms with 5 of them being en-suite. The living room with a hanging open fireplace has a triple height ceiling which gives the villa a very modern look and a good feel of space, there is a TV room attached to it, which if needed can be used as another bedroom. The main floor also includes a kitchen installed with the newest equipment and a dining. A cinema room, a gym/playroom and 3000 bottle wine cellar are all included in the basement, there are also 2 rooms that can be used to make a sauna/steam room. On the same level we can find 3 more bedrooms, one includes its own entrance to the outside, which makes it a perfect possibility to create an independent apartment. There is an underground parking capable of fitting 3 vehicles and also includes an outdoor parking, capable of fitting of at least 7 additional vehicles. Hotel quality Internet is installed throughout the whole villa, including the area of the large swimming pool. Underfloor heating and air conditioning available at any time will help you enjoy your time at the villa no matter if it is winter or summer. The plot on which the villa is located is one of the only flat plots of this size in the wh

get to your favorite destination in a matter of minutes. Detached Villa, La Mairena, Costa del Sol. 7 Bedrooms, 6 Bathrooms, Built 770 m², Terrace 200 m². Setting : Suburban, Country, Mountain Pueblo, Close To Golf, Close To Sea, Close To Town, Close To Schools, Close To Forest. Orientation : East, West. Condition : Excellent, New Construction. Pool : Private. Climate Control : Air Conditioning, Pre Installed A/C, Hot A/C, Cold A/C, Fireplace. Views : Sea, Mountain, Country, Garden, Pool, Forest. Features : Covered Terrace, Fitted Wardrobes, Private Terrace, Satellite TV, WiFi, Gym, Games Room, Guest Apartment, Storage Room, Utility Room, Disabled Access, Barbeque, Double Glazing, Fiber Optic. Furniture : Optional. Kitchen : Fully Fitted. Garden : Private. Security : Electric Blinds, Entry Phone, Alarm System.