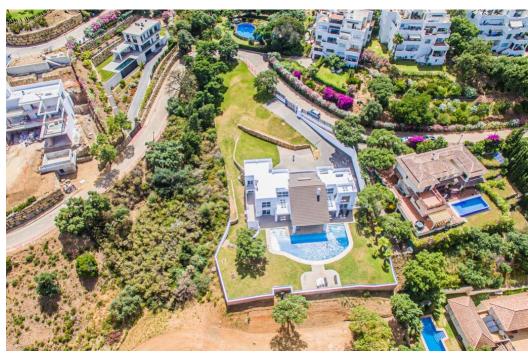

## Villa - Detached, La Mairena, Marbella

Ref: R4084360 - 2.950.000 €

beds: 7

baths: 6

built: 770m2

plot: 3058m2

This luxurious and private villa is distributed over 3 floors and located in the prestigious urbanization of La Mairena. The urbanization is very well known for its breathtaking views, and of course this villa is no exception. This villa offers undoubtedly one of the best views of the mountains and breathtaking views of the Mediterranean sea. The quiet urbanization of La Mairena will always offer you the most delightful and peaceful experience while you enjoy the view. This very modern piece of architecture was built by the Marvel building company in 2020, meaning it was built with the most modern and developed equipment and of course this includes a 10 year building guarantee. This villa offers a total of 7 bedrooms, one of them being a 75 m2 master bedroom including its own fireplace and open bathroom with luxurious bathroom equipment. In total it has 6 bathrooms with 5 of them being en-suite. The living room with a hanging open fireplace has a triple height ceiling which gives the villa a very modern look and a good feel of space, there is a TV room attached to it, which if needed can be used as another bedroom. The main floor also includes a kitchen installed with the newest equipment and a dining. A cinema room, a gym/playroom and 3000 bottle wine cellar are all included in the basement, there are also 2 rooms that can be used to make a sauna/steam room. On the same level we can find 3 more bedrooms, one includes its own entrance to the outside, which makes it a perfect possibility to create an independent apartment. There is an underground parking capable of fitting 3 vehicles and also includes an outdoor parking, capable of fitting of at least 7 additional vehicles. Hotel quality Internet is installed throughout the whole villa, including the area of the large swimming pool. Underfloor heating and air conditioning available at any time will help you enjoy your time at the villa no matter if it is winter or summer. The plot on which the villa is located is one of the only flat plots of this size in the wh