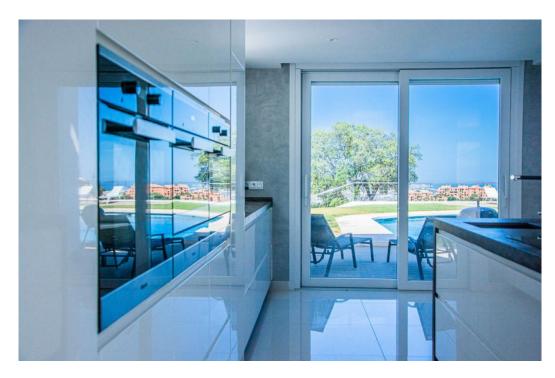

## Villa - Detached, La Mairena, Marbella

Ref: R4084360 - 2.950.000 €

beds: 7

baths: 6

built: 770m2

plot: 3058m2

This luxurious and private villa is distributed over 3 floors and located in the prestigious urbanization of La Mairena. The urbanization is very well known for its breathtaking views, and of course this villa is no exception. This villa offers undoubtedly one of the best views of the mountains and breathtaking views of the Mediterranean sea. The quiet urbanization of La Mairena will always offer you the most delightful and peaceful experience while you enjoy the view. This very modern piece of architecture was built by the Marvel building company in 2020, meaning it was built with the most modern and developed equipment and of course this includes a 10 year building guarantee. This villa offers a total of 7 bedrooms, one of them being a 75 m2 master bedroom including its own fireplace and open bathroom with luxurious bathroom equipment. In total it has 6 bathrooms with 5 of them being en-suite. The living room with a hanging open fireplace has a triple height ceiling which gives the villa a very modern look and a good feel of space, there is a TV room attached to it, which if needed can be used as another bedroom. The main floor also includes a kitchen installed with the newest equipment and a dining. A cinema room, a gym/playroom and 3000 bottle wine cellar are all included in the basement, there are also 2 rooms that can be used to make a sauna/steam room. On the same level we can find 3 more bedrooms, one includes its own entrance to the outside, which makes it a perfect possibility to create an independent apartment. There is an underground parking capable of fitting 3 vehicles and also includes an outdoor parking, capable of fitting of at least 7 additional vehicles. Hotel quality Internet is installed throughout the whole villa, including the area of the large swimming pool. Underfloor heating and air conditioning available at any time will help you enjoy your time at the villa no matter if it is winter or summer. The plot on which the villa is located is one of the only flat plots of this size in the wh

get to your favorite destination in a matter of minutes. Detached Villa, La Mairena, Costa del Sol. 7 Bedrooms, 6 Bathrooms, Built 770 m², Terrace 200 m². Setting : Suburban, Country, Mountain Pueblo, Close To Golf, Close To Sea, Close To Town, Close To Schools, Close To Forest. Orientation : East, West. Condition : Excellent, New Construction. Pool : Private. Climate Control : Air Conditioning, Pre Installed A/C, Hot A/C, Cold A/C, Fireplace. Views : Sea, Mountain, Country, Garden, Pool, Forest. Features : Covered Terrace, Fitted Wardrobes, Private Terrace, Satellite TV, WiFi, Gym, Games Room, Guest Apartment, Storage Room, Utility Room, Disabled Access, Barbeque, Double Glazing, Fiber Optic. Furniture : Optional. Kitchen : Fully Fitted. Garden : Private. Security : Electric Blinds, Entry Phone, Alarm System.