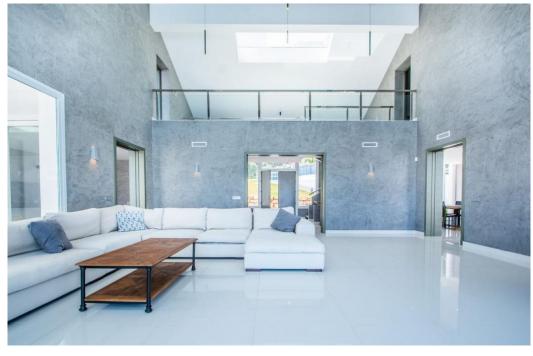

## Villa - Detached, La Mairena, Marbella

Ref: R4084360 - 2.950.000 €

beds: 7

baths: 6

built: 770m2

plot: 3058m2

This luxurious and private villa is distributed over 3 floors and located in the prestigious urbanization of La Mairena. The urbanization is very well known for its breathtaking views, and of course this villa is no exception. This villa offers undoubtedly one of the best views of the mountains and breathtaking views of the Mediterranean sea. The quiet urbanization of La Mairena will always offer you the most delightful and peaceful experience while you enjoy the view. This very modern piece of architecture was built by the Marvel building company in 2020, meaning it was built with the most modern and developed equipment and of course this includes a 10 year building guarantee. This villa offers a total of 7 bedrooms, one of them being a 75 m2 master bedroom including its own fireplace and open bathroom with luxurious bathroom equipment. In total it has 6 bathrooms with 5 of them being en-suite. The living room with a hanging open fireplace has a triple height ceiling which gives the villa a very modern look and a good feel of space, there is a TV room attached to it, which if needed can be used as another bedroom. The main floor also includes a kitchen installed with the newest equipment and a dining. A cinema room, a gym/playroom and 3000 bottle wine cellar are all included in the basement, there are also 2 rooms that can be used to make a sauna/steam room. On the same level we can find 3 more bedrooms, one includes its own entrance to the outside, which makes it a perfect possibility to create an independent apartment. There is an underground parking capable of fitting 3 vehicles and also includes an outdoor parking, capable of fitting of at least 7 additional vehicles. Hotel quality Internet is installed throughout the whole villa, including the area of the large swimming pool. Underfloor heating and air conditioning available at any time will help you enjoy your time at the villa no matter if it is winter or summer. The plot on which the villa is located is one of the only flat plots of this size in the wh

get to your favorite destination in a matter of minutes. Detached Villa, La Mairena, Costa del Sol. 7 Bedrooms, 6 Bathrooms, Built 770 m², Terrace 200 m². Setting : Suburban, Country, Mountain Pueblo, Close To Golf, Close To Sea, Close To Town, Close To Schools, Close To Forest. Orientation : East, West. Condition : Excellent, New Construction. Pool : Private. Climate Control : Air Conditioning, Pre Installed A/C, Hot A/C, Cold A/C, Fireplace. Views : Sea, Mountain, Country, Garden, Pool, Forest. Features : Covered Terrace, Fitted Wardrobes, Private Terrace, Satellite TV, WiFi, Gym, Games Room, Guest Apartment, Storage Room, Utility Room, Disabled Access, Barbeque, Double Glazing, Fiber Optic. Furniture : Optional. Kitchen : Fully Fitted. Garden : Private. Security : Electric Blinds, Entry Phone, Alarm System.