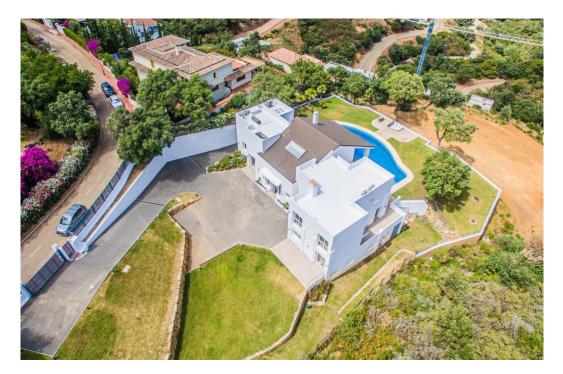

## Villa - Detached, La Mairena, Marbella

Ref: R4084360 - 2.950.000 €

beds: 7

baths: 6

built: 770m2

plot: 3058m2

This luxurious and private villa is distributed over 3 floors and located in the prestigious urbanization of La Mairena. The urbanization is very well known for its breathtaking views, and of course this villa is no exception. This villa offers undoubtedly one of the best views of the mountains and breathtaking views of the Mediterranean sea. The quiet urbanization of La Mairena will always offer you the most delightful and peaceful experience while you enjoy the view. This very modern piece of architecture was built by the Marvel building company in 2020, meaning it was built with the most modern and developed equipment and of course this includes a 10 year building guarantee. This villa offers a total of 7 bedrooms, one of them being a 75 m2 master bedroom including its own fireplace and open bathroom with luxurious bathroom equipment. In total it has 6 bathrooms with 5 of them being en-suite. The living room with a hanging open fireplace has a triple height ceiling which gives the villa a very modern look and a good feel of space, there is a TV room attached to it, which if needed can be used as another bedroom. The main floor also includes a kitchen installed with the newest equipment and a dining. A cinema room, a gym/playroom and 3000 bottle wine cellar are all included in the basement, there are also 2 rooms that can be used to make a sauna/steam room. On the same level we can find 3 more bedrooms, one includes its own entrance to the outside, which makes it a perfect possibility to create an independent apartment. There is an underground parking capable of fitting 3 vehicles and also includes an outdoor parking, capable of fitting of at least 7 additional vehicles. Hotel quality Internet is installed throughout the whole villa, including the area of the large swimming pool. Underfloor heating and air conditioning available at any time will help you enjoy your time at the villa no matter if it is winter or summer. The plot on which the villa is located is one of the only flat plots of this size in the wh

get to your favorite destination in a matter of minutes. Detached Villa, La Mairena, Costa del Sol. 7 Bedrooms, 6 Bathrooms, Built 770 m², Terrace 200 m². Setting : Suburban, Country, Mountain Pueblo, Close To Golf, Close To Sea, Close To Town, Close To Schools, Close To Forest. Orientation : East, West. Condition : Excellent, New Construction. Pool : Private. Climate Control : Air Conditioning, Pre Installed A/C, Hot A/C, Cold A/C, Fireplace. Views : Sea, Mountain, Country, Garden, Pool, Forest. Features : Covered Terrace, Fitted Wardrobes, Private Terrace, Satellite TV, WiFi, Gym, Games Room, Guest Apartment, Storage Room, Utility Room, Disabled Access, Barbeque, Double Glazing, Fiber Optic. Furniture : Optional. Kitchen : Fully Fitted. Garden : Private. Security : Electric Blinds, Entry Phone, Alarm System.

Parking : Underground, Garage, Covered, Open, More Than One, Private. Category : Luxury, Contemporary.