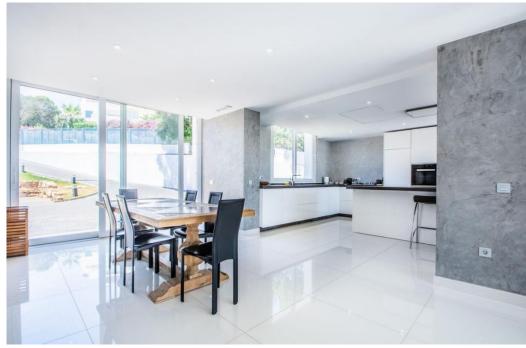

## Villa - Detached, La Mairena, Marbella

Ref: R4084360 - 2.950.000 €

beds: 7

baths: 6

built: 770m2

plot: 3058m2

This luxurious and private villa is distributed over 3 floors and located in the prestigious urbanization of La Mairena. The urbanization is very well known for its breathtaking views, and of course this villa is no exception. This villa offers undoubtedly one of the best views of the mountains and breathtaking views of the Mediterranean sea. The quiet urbanization of La Mairena will always offer you the most delightful and peaceful experience while you enjoy the view. This very modern piece of architecture was built by the Marvel building company in 2020, meaning it was built with the most modern and developed equipment and of course this includes a 10 year building guarantee. This villa offers a total of 7 bedrooms, one of them being a 75 m2 master bedroom including its own fireplace and open bathroom with luxurious bathroom equipment. In total it has 6 bathrooms with 5 of them being en-suite. The living room with a hanging open fireplace has a triple height ceiling which gives the villa a very modern look and a good feel of space, there is a TV room attached to it, which if needed can be used as another bedroom. The main floor also includes a kitchen installed with the newest equipment and a dining. A cinema room, a gym/playroom and 3000 bottle wine cellar are all included in the basement, there are also 2 rooms that can be used to make a sauna/steam room. On the same level we can find 3 more bedrooms, one includes its own entrance to the outside, which makes it a perfect possibility to create an independent apartment. There is an underground parking capable of fitting 3 vehicles and also includes an outdoor parking, capable of fitting of at least 7 additional vehicles. Hotel quality Internet is installed throughout the whole villa, including the area of the large swimming pool. Underfloor heating and air conditioning available at any time will help you enjoy your time at the villa no matter if it is winter or summer. The plot on which the villa is located is one of the only flat plots of this size in the wh

get to your favorite destination in a matter of minutes. Detached Villa, La Mairena, Costa del Sol. 7 Bedrooms, 6 Bathrooms, Built 770 m², Terrace 200 m². Setting : Suburban, Country, Mountain Pueblo, Close To Golf, Close To Sea, Close To Town, Close To Schools, Close To Forest. Orientation : East, West. Condition : Excellent, New Construction. Pool : Private. Climate Control : Air Conditioning, Pre Installed A/C, Hot A/C, Cold A/C, Fireplace. Views : Sea, Mountain, Country, Garden, Pool, Forest. Features : Covered Terrace, Fitted Wardrobes, Private Terrace, Satellite TV, WiFi, Gym, Games Room, Guest Apartment, Storage Room, Utility Room, Disabled Access, Barbeque, Double Glazing, Fiber Optic. Furniture : Optional. Kitchen : Fully Fitted. Garden : Private. Security : Electric Blinds, Entry Phone, Alarm System.