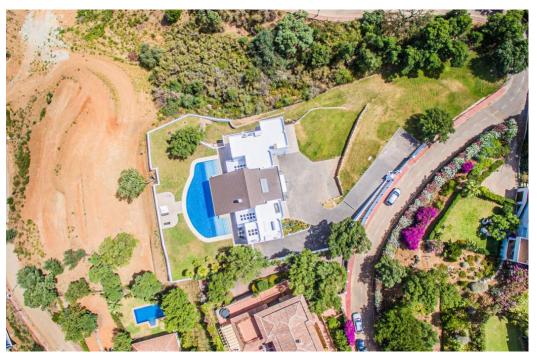

## Villa - Detached, La Mairena, Marbella

Ref: R4084360 - 2.950.000 €

beds: 7

baths: 6

built: 770m2

plot: 3058m2

This luxurious and private villa is distributed over 3 floors and located in the prestigious urbanization of La Mairena. The urbanization is very well known for its breathtaking views, and of course this villa is no exception. This villa offers undoubtedly one of the best views of the mountains and breathtaking views of the Mediterranean sea. The quiet urbanization of La Mairena will always offer you the most delightful and peaceful experience while you enjoy the view. This very modern piece of architecture was built by the Marvel building company in 2020, meaning it was built with the most modern and developed equipment and of course this includes a 10 year building guarantee. This villa offers a total of 7 bedrooms, one of them being a 75 m2 master bedroom including its own fireplace and open bathroom with luxurious bathroom equipment. In total it has 6 bathrooms with 5 of them being en-suite. The living room with a hanging open fireplace has a triple height ceiling which gives the villa a very modern look and a good feel of space, there is a TV room attached to it, which if needed can be used as another bedroom. The main floor also includes a kitchen installed with the newest equipment and a dining. A cinema room, a gym/playroom and 3000 bottle wine cellar are all included in the basement, there are also 2 rooms that can be used to make a sauna/steam room. On the same level we can find 3 more bedrooms, one includes its own entrance to the outside, which makes it a perfect possibility to create an independent apartment. There is an underground parking capable of fitting 3 vehicles and also includes an outdoor parking, capable of fitting of at least 7 additional vehicles. Hotel quality Internet is installed throughout the whole villa, including the area of the large swimming pool. Underfloor heating and air conditioning available at any time will help you enjoy your time at the villa no matter if it is winter or summer. The plot on which the villa is located is one of the only flat plots of this size in the wh