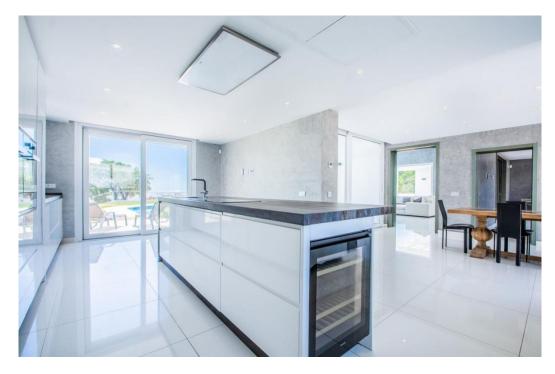

## Villa - Detached, La Mairena, Marbella

Ref: R4084360 - 2.950.000 €

beds: 7

baths: 6

built: 770m2

plot: 3058m2

This luxurious and private villa is distributed over 3 floors and located in the prestigious urbanization of La Mairena. The urbanization is very well known for its breathtaking views, and of course this villa is no exception. This villa offers undoubtedly one of the best views of the mountains and breathtaking views of the Mediterranean sea. The quiet urbanization of La Mairena will always offer you the most delightful and peaceful experience while you enjoy the view. This very modern piece of architecture was built by the Marvel building company in 2020, meaning it was built with the most modern and developed equipment and of course this includes a 10 year building guarantee. This villa offers a total of 7 bedrooms, one of them being a 75 m2 master bedroom including its own fireplace and open bathroom with luxurious bathroom equipment. In total it has 6 bathrooms with 5 of them being en-suite. The living room with a hanging open fireplace has a triple height ceiling which gives the villa a very modern look and a good feel of space, there is a TV room attached to it, which if needed can be used as another bedroom. The main floor also includes a kitchen installed with the newest equipment and a dining. A cinema room, a gym/playroom and 3000 bottle wine cellar are all included in the basement, there are also 2 rooms that can be used to make a sauna/steam room. On the same level we can find 3 more bedrooms, one includes its own entrance to the outside, which makes it a perfect possibility to create an independent apartment. There is an underground parking capable of fitting 3 vehicles and also includes an outdoor parking, capable of fitting of at least 7 additional vehicles. Hotel quality Internet is installed throughout the whole villa, including the area of the large swimming pool. Underfloor heating and air conditioning available at any time will help you enjoy your time at the villa no matter if it is winter or summer. The plot on which the villa is located is one of the only flat plots of this size in the wh

get to your favorite destination in a matter of minutes. Detached Villa, La Mairena, Costa del Sol. 7 Bedrooms, 6 Bathrooms, Built 770 m², Terrace 200 m². Setting : Suburban, Country, Mountain Pueblo, Close To Golf, Close To Sea, Close To Town, Close To Schools, Close To Forest. Orientation : East, West. Condition : Excellent, New Construction. Pool : Private. Climate Control : Air Conditioning, Pre Installed A/C, Hot A/C, Cold A/C, Fireplace. Views : Sea, Mountain, Country, Garden, Pool, Forest. Features : Covered Terrace, Fitted Wardrobes, Private Terrace, Satellite TV, WiFi, Gym, Games Room, Guest Apartment, Storage Room, Utility Room, Disabled Access, Barbeque, Double Glazing, Fiber Optic. Furniture : Optional. Kitchen : Fully Fitted. Garden : Private. Security : Electric Blinds, Entry Phone, Alarm System.