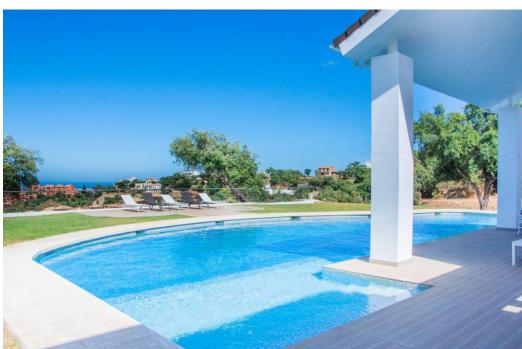

## Villa - Detached, La Mairena, Marbella

Ref: R4084360 - 2.950.000 €

beds: 7

baths: 6

built: 770m2

plot: 3058m2

This luxurious and private villa is distributed over 3 floors and located in the prestigious urbanization of La Mairena. The urbanization is very well known for its breathtaking views, and of course this villa is no exception. This villa offers undoubtedly one of the best views of the mountains and breathtaking views of the Mediterranean sea. The quiet urbanization of La Mairena will always offer you the most delightful and peaceful experience while you enjoy the view. This very modern piece of architecture was built by the Marvel building company in 2020, meaning it was built with the most modern and developed equipment and of course this includes a 10 year building guarantee. This villa offers a total of 7 bedrooms, one of them being a 75 m2 master bedroom including its own fireplace and open bathroom with luxurious bathroom equipment. In total it has 6 bathrooms with 5 of them being en-suite. The living room with a hanging open fireplace has a triple height ceiling which gives the villa a very modern look and a good feel of space, there is a TV room attached to it, which if needed can be used as another bedroom. The main floor also includes a kitchen installed with the newest equipment and a dining. A cinema room, a gym/playroom and 3000 bottle wine cellar are all included in the basement, there are also 2 rooms that can be used to make a sauna/steam room. On the same level we can find 3 more bedrooms, one includes its own entrance to the outside, which makes it a perfect possibility to create an independent apartment. There is an underground parking capable of fitting 3 vehicles and also includes an outdoor parking, capable of fitting of at least 7 additional vehicles. Hotel quality Internet is installed throughout the whole villa, including the area of the large swimming pool. Underfloor heating and air conditioning available at any time will help you enjoy your time at the villa no matter if it is winter or summer. The plot on which the villa is located is one of the only flat plots of this size in the wh

get to your favorite destination in a matter of minutes. Detached Villa, La Mairena, Costa del Sol. 7 Bedrooms, 6 Bathrooms, Built 770 m², Terrace 200 m². Setting : Suburban, Country, Mountain Pueblo, Close To Golf, Close To Sea, Close To Town, Close To Schools, Close To Forest. Orientation : East, West. Condition : Excellent, New Construction. Pool : Private. Climate Control : Air Conditioning, Pre Installed A/C, Hot A/C, Cold A/C, Fireplace. Views : Sea, Mountain, Country, Garden, Pool, Forest. Features : Covered Terrace, Fitted Wardrobes, Private Terrace, Satellite TV, WiFi, Gym, Games Room, Guest Apartment, Storage Room, Utility Room, Disabled Access, Barbeque, Double Glazing, Fiber Optic. Furniture : Optional. Kitchen : Fully Fitted. Garden : Private. Security : Electric Blinds, Entry Phone, Alarm System.