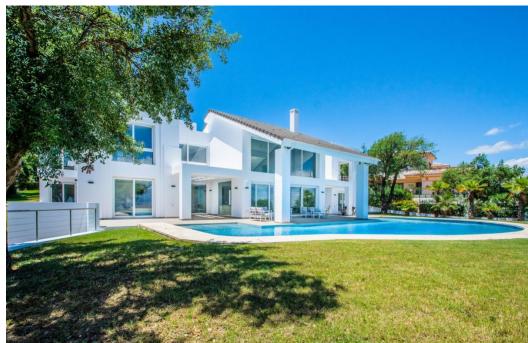

## Villa - Detached, La Mairena, Marbella

Ref: R4084360 - 2.950.000 €

beds: 7

baths: 6

built: 770m2

plot: 3058m2

This luxurious and private villa is distributed over 3 floors and located in the prestigious urbanization of La Mairena. The urbanization is very well known for its breathtaking views, and of course this villa is no exception. This villa offers undoubtedly one of the best views of the mountains and breathtaking views of the Mediterranean sea. The quiet urbanization of La Mairena will always offer you the most delightful and peaceful experience while you enjoy the view. This very modern piece of architecture was built by the Marvel building company in 2020, meaning it was built with the most modern and developed equipment and of course this includes a 10 year building guarantee. This villa offers a total of 7 bedrooms, one of them being a 75 m2 master bedroom including its own fireplace and open bathroom with luxurious bathroom equipment. In total it has 6 bathrooms with 5 of them being en-suite. The living room with a hanging open fireplace has a triple height ceiling which gives the villa a very modern look and a good feel of space, there is a TV room attached to it, which if needed can be used as another bedroom. The main floor also includes a kitchen installed with the newest equipment and a dining. A cinema room, a gym/playroom and 3000 bottle wine cellar are all included in the basement, there are also 2 rooms that can be used to make a sauna/steam room. On the same level we can find 3 more bedrooms, one includes its own entrance to the outside, which makes it a perfect possibility to create an independent apartment. There is an underground parking capable of fitting 3 vehicles and also includes an outdoor parking, capable of fitting of at least 7 additional vehicles. Hotel quality Internet is installed throughout the whole villa, including the area of the large swimming pool. Underfloor heating and air conditioning available at any time will help you enjoy your time at the villa no matter if it is winter or summer. The plot on which the villa is located is one of the only flat plots of this size in the wh

get to your favorite destination in a matter of minutes. Detached Villa, La Mairena, Costa del Sol. 7 Bedrooms, 6 Bathrooms, Built 770 m², Terrace 200 m². Setting : Suburban, Country, Mountain Pueblo, Close To Golf, Close To Sea, Close To Town, Close To Schools, Close To Forest. Orientation : East, West. Condition : Excellent, New Construction. Pool : Private. Climate Control : Air Conditioning, Pre Installed A/C, Hot A/C, Cold A/C, Fireplace. Views : Sea, Mountain, Country, Garden, Pool, Forest. Features : Covered Terrace, Fitted Wardrobes, Private Terrace, Satellite TV, WiFi, Gym, Games Room, Guest Apartment, Storage Room, Utility Room, Disabled Access, Barbeque, Double Glazing, Fiber Optic. Furniture : Optional. Kitchen : Fully Fitted. Garden : Private. Security : Electric Blinds, Entry Phone, Alarm System.