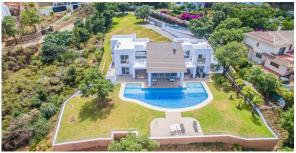

## Villa - Detached, La Mairena, Marbella

Ref: R4084360 - 2.950.000 €

beds: 7

baths: 6

built: 770m2

plot: 3058m2

This luxurious and private villa is distributed over 3 floors and located in the prestigious urbanization of La Mairena. The urbanization is very well known for its breathtaking views, and of course this villa is no exception. This villa offers undoubtedly one of the best views of the mountains and breathtaking views of the Mediterranean sea. The quiet urbanization of La Mairena will always offer you the most delightful and peaceful experience while you enjoy the view. This very modern piece of architecture was built by the Marvel building company in 2020, meaning it was built with the most modern and developed equipment and of course this includes a 10 year building guarantee. This villa offers a total of 7 bedrooms, one of them being a 75 m2 master bedroom including its own fireplace and open bathroom with luxurious bathroom equipment. In total it has 6 bathrooms with 5 of them being en-suite. The living room with a hanging open fireplace has a triple height ceiling which gives the villa a very modern look and a good feel of space, there is a TV room attached to it, which if needed can be used as another bedroom. The main floor also includes a kitchen installed with the newest equipment and a dining. A cinema room, a gym/playroom and 3000 bottle wine cellar are all included in the basement, there are also 2 rooms that can be used to make a sauna/steam room. On the same level we can find 3 more bedrooms, one includes its own entrance to the outside, which makes it a perfect possibility to create an independent apartment. There is an underground parking capable of fitting 3 vehicles and also includes an outdoor parking, capable of fitting of at least 7 additional vehicles. Hotel quality Internet is installed throughout the whole villa, including the area of the large swimming pool. Underfloor heating and air conditioning available at any time will help you enjoy your time at the villa no matter if it is winter or summer. The plot on which the villa is located is one of the only flat plots of this size in the wh

get to your favorite destination in a matter of minutes. Detached Villa, La Mairena, Costa del Sol. 7 Bedrooms, 6 Bathrooms, Built 770 m², Terrace 200 m². Setting : Suburban, Country, Mountain Pueblo, Close To Golf, Close To Sea, Close To Town, Close To Schools, Close To Forest. Orientation : East, West. Condition : Excellent, New Construction. Pool : Private. Climate Control : Air Conditioning, Pre Installed A/C, Hot A/C, Cold A/C, Fireplace. Views : Sea, Mountain, Country, Garden, Pool, Forest. Features : Covered Terrace, Fitted Wardrobes, Private Terrace, Satellite TV, WiFi, Gym, Games Room, Guest Apartment, Storage Room, Utility Room, Disabled Access, Barbeque, Double Glazing, Fiber Optic. Furniture : Optional. Kitchen : Fully Fitted. Garden : Private. Security : Electric Blinds, Entry Phone, Alarm System.