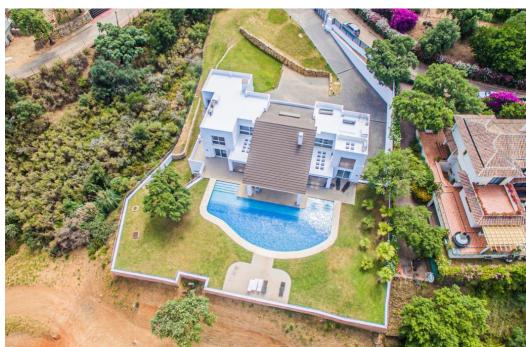

## Villa - Detached, La Mairena, Marbella

Ref: R4084360 - 2.950.000 €

beds: 7

baths: 6

built: 770m2

plot: 3058m2

This luxurious and private villa is distributed over 3 floors and located in the prestigious urbanization of La Mairena. The urbanization is very well known for its breathtaking views, and of course this villa is no exception. This villa offers undoubtedly one of the best views of the mountains and breathtaking views of the Mediterranean sea. The quiet urbanization of La Mairena will always offer you the most delightful and peaceful experience while you enjoy the view. This very modern piece of architecture was built by the Marvel building company in 2020, meaning it was built with the most modern and developed equipment and of course this includes a 10 year building guarantee. This villa offers a total of 7 bedrooms, one of them being a 75 m2 master bedroom including its own fireplace and open bathroom with luxurious bathroom equipment. In total it has 6 bathrooms with 5 of them being en-suite. The living room with a hanging open fireplace has a triple height ceiling which gives the villa a very modern look and a good feel of space, there is a TV room attached to it, which if needed can be used as another bedroom. The main floor also includes a kitchen installed with the newest equipment and a dining. A cinema room, a gym/playroom and 3000 bottle wine cellar are all included in the basement, there are also 2 rooms that can be used to make a sauna/steam room. On the same level we can find 3 more bedrooms, one includes its own entrance to the outside, which makes it a perfect possibility to create an independent apartment. There is an underground parking capable of fitting 3 vehicles and also includes an outdoor parking, capable of fitting of at least 7 additional vehicles. Hotel quality Internet is installed throughout the whole villa, including the area of the large swimming pool. Underfloor heating and air conditioning available at any time will help you enjoy your time at the villa no matter if it is winter or summer. The plot on which the villa is located is one of the only flat plots of this size in the wh

get to your favorite destination in a matter of minutes. Detached Villa, La Mairena, Costa del Sol. 7 Bedrooms, 6 Bathrooms, Built 770 m², Terrace 200 m². Setting : Suburban, Country, Mountain Pueblo, Close To Golf, Close To Sea, Close To Town, Close To Schools, Close To Forest. Orientation : East, West. Condition : Excellent, New Construction. Pool : Private. Climate Control : Air Conditioning, Pre Installed A/C, Hot A/C, Cold A/C, Fireplace. Views : Sea, Mountain, Country, Garden, Pool, Forest. Features : Covered Terrace, Fitted Wardrobes, Private Terrace, Satellite TV, WiFi, Gym, Games Room, Guest Apartment, Storage Room, Utility Room, Disabled Access, Barbeque, Double Glazing, Fiber Optic. Furniture : Optional. Kitchen : Fully Fitted. Garden : Private. Security : Electric Blinds, Entry Phone, Alarm System.