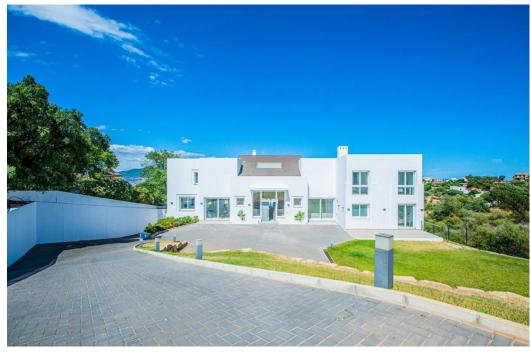

## Villa - Detached, La Mairena, Marbella

Ref: R4084360 - 2.950.000 €

beds: 7

baths: 6

built: 770m2

plot: 3058m2

This luxurious and private villa is distributed over 3 floors and located in the prestigious urbanization of La Mairena. The urbanization is very well known for its breathtaking views, and of course this villa is no exception. This villa offers undoubtedly one of the best views of the mountains and breathtaking views of the Mediterranean sea. The quiet urbanization of La Mairena will always offer you the most delightful and peaceful experience while you enjoy the view. This very modern piece of architecture was built by the Marvel building company in 2020, meaning it was built with the most modern and developed equipment and of course this includes a 10 year building guarantee. This villa offers a total of 7 bedrooms, one of them being a 75 m2 master bedroom including its own fireplace and open bathroom with luxurious bathroom equipment. In total it has 6 bathrooms with 5 of them being en-suite. The living room with a hanging open fireplace has a triple height ceiling which gives the villa a very modern look and a good feel of space, there is a TV room attached to it, which if needed can be used as another bedroom. The main floor also includes a kitchen installed with the newest equipment and a dining. A cinema room, a gym/playroom and 3000 bottle wine cellar are all included in the basement, there are also 2 rooms that can be used to make a sauna/steam room. On the same level we can find 3 more bedrooms, one includes its own entrance to the outside, which makes it a perfect possibility to create an independent apartment. There is an underground parking capable of fitting 3 vehicles and also includes an outdoor parking, capable of fitting of at least 7 additional vehicles. Hotel quality Internet is installed throughout the whole villa, including the area of the large swimming pool. Underfloor heating and air conditioning available at any time will help you enjoy your time at the villa no matter if it is winter or summer. The plot on which the villa is located is one of the only flat plots of this size in the wh

get to your favorite destination in a matter of minutes. Detached Villa, La Mairena, Costa del Sol. 7 Bedrooms, 6 Bathrooms, Built 770 m², Terrace 200 m². Setting : Suburban, Country, Mountain Pueblo, Close To Golf, Close To Sea, Close To Town, Close To Schools, Close To Forest. Orientation : East, West. Condition : Excellent, New Construction. Pool : Private. Climate Control : Air Conditioning, Pre Installed A/C, Hot A/C, Cold A/C, Fireplace. Views : Sea, Mountain, Country, Garden, Pool, Forest. Features : Covered Terrace, Fitted Wardrobes, Private Terrace, Satellite TV, WiFi, Gym, Games Room, Guest Apartment, Storage Room, Utility Room, Disabled Access, Barbeque, Double Glazing, Fiber Optic. Furniture : Optional. Kitchen : Fully Fitted. Garden : Private. Security : Electric Blinds, Entry Phone, Alarm System.