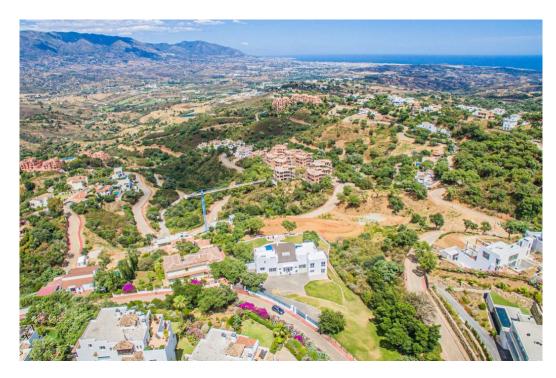

## Villa - Detached, La Mairena, Marbella

Ref: R4084360 - 2.950.000 €

beds: 7

baths: 6

built: 770m2

plot: 3058m2

This luxurious and private villa is distributed over 3 floors and located in the prestigious urbanization of La Mairena. The urbanization is very well known for its breathtaking views, and of course this villa is no exception. This villa offers undoubtedly one of the best views of the mountains and breathtaking views of the Mediterranean sea. The quiet urbanization of La Mairena will always offer you the most delightful and peaceful experience while you enjoy the view. This very modern piece of architecture was built by the Marvel building company in 2020, meaning it was built with the most modern and developed equipment and of course this includes a 10 year building guarantee. This villa offers a total of 7 bedrooms, one of them being a 75 m2 master bedroom including its own fireplace and open bathroom with luxurious bathroom equipment. In total it has 6 bathrooms with 5 of them being en-suite. The living room with a hanging open fireplace has a triple height ceiling which gives the villa a very modern look and a good feel of space, there is a TV room attached to it, which if needed can be used as another bedroom. The main floor also includes a kitchen installed with the newest equipment and a dining. A cinema room, a gym/playroom and 3000 bottle wine cellar are all included in the basement, there are also 2 rooms that can be used to make a sauna/steam room. On the same level we can find 3 more bedrooms, one includes its own entrance to the outside, which makes it a perfect possibility to create an independent apartment. There is an underground parking capable of fitting 3 vehicles and also includes an outdoor parking, capable of fitting of at least 7 additional vehicles. Hotel quality Internet is installed throughout the whole villa, including the area of the large swimming pool. Underfloor heating and air conditioning available at any time will help you enjoy your time at the villa no matter if it is winter or summer. The plot on which the villa is located is one of the only flat plots of this size in the wh