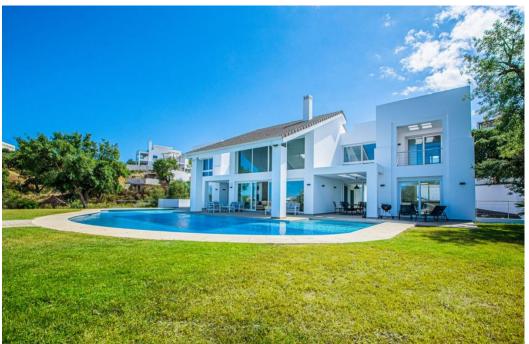

## Villa - Detached, La Mairena, Marbella

Ref: R4084360 - 2.950.000 €

beds: 7

baths: 6

built: 770m2

plot: 3058m2

This luxurious and private villa is distributed over 3 floors and located in the prestigious urbanization of La Mairena. The urbanization is very well known for its breathtaking views, and of course this villa is no exception. This villa offers undoubtedly one of the best views of the mountains and breathtaking views of the Mediterranean sea. The quiet urbanization of La Mairena will always offer you the most delightful and peaceful experience while you enjoy the view. This very modern piece of architecture was built by the Marvel building company in 2020, meaning it was built with the most modern and developed equipment and of course this includes a 10 year building guarantee. This villa offers a total of 7 bedrooms, one of them being a 75 m2 master bedroom including its own fireplace and open bathroom with luxurious bathroom equipment. In total it has 6 bathrooms with 5 of them being en-suite. The living room with a hanging open fireplace has a triple height ceiling which gives the villa a very modern look and a good feel of space, there is a TV room attached to it, which if needed can be used as another bedroom. The main floor also includes a kitchen installed with the newest equipment and a dining. A cinema room, a gym/playroom and 3000 bottle wine cellar are all included in the basement, there are also 2 rooms that can be used to make a sauna/steam room. On the same level we can find 3 more bedrooms, one includes its own entrance to the outside, which makes it a perfect possibility to create an independent apartment. There is an underground parking capable of fitting 3 vehicles and also includes an outdoor parking, capable of fitting of at least 7 additional vehicles. Hotel quality Internet is installed throughout the whole villa, including the area of the large swimming pool. Underfloor heating and air conditioning available at any time will help you enjoy your time at the villa no matter if it is winter or summer. The plot on which the villa is located is one of the only flat plots of this size in the wh

get to your favorite destination in a matter of minutes. Detached Villa, La Mairena, Costa del Sol. 7 Bedrooms, 6 Bathrooms, Built 770 m², Terrace 200 m². Setting : Suburban, Country, Mountain Pueblo, Close To Golf, Close To Sea, Close To Town, Close To Schools, Close To Forest. Orientation : East, West. Condition : Excellent, New Construction. Pool : Private. Climate Control : Air Conditioning, Pre Installed A/C, Hot A/C, Cold A/C, Fireplace. Views : Sea, Mountain, Country, Garden, Pool, Forest. Features : Covered Terrace, Fitted Wardrobes, Private Terrace, Satellite TV, WiFi, Gym, Games Room, Guest Apartment, Storage Room, Utility Room, Disabled Access, Barbeque, Double Glazing, Fiber Optic. Furniture : Optional. Kitchen : Fully Fitted. Garden : Private. Security : Electric Blinds, Entry Phone, Alarm System.