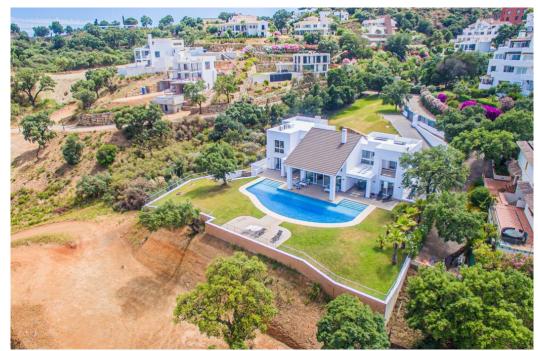

## Villa - Detached, La Mairena, Marbella

Ref: R4084360 - 2.950.000 €

beds: 7

baths: 6

built: 770m2

plot: 3058m2

This luxurious and private villa is distributed over 3 floors and located in the prestigious urbanization of La Mairena. The urbanization is very well known for its breathtaking views, and of course this villa is no exception. This villa offers undoubtedly one of the best views of the mountains and breathtaking views of the Mediterranean sea. The quiet urbanization of La Mairena will always offer you the most delightful and peaceful experience while you enjoy the view. This very modern piece of architecture was built by the Marvel building company in 2020, meaning it was built with the most modern and developed equipment and of course this includes a 10 year building guarantee. This villa offers a total of 7 bedrooms, one of them being a 75 m2 master bedroom including its own fireplace and open bathroom with luxurious bathroom equipment. In total it has 6 bathrooms with 5 of them being en-suite. The living room with a hanging open fireplace has a triple height ceiling which gives the villa a very modern look and a good feel of space, there is a TV room attached to it, which if needed can be used as another bedroom. The main floor also includes a kitchen installed with the newest equipment and a dining. A cinema room, a gym/playroom and 3000 bottle wine cellar are all included in the basement, there are also 2 rooms that can be used to make a sauna/steam room. On the same level we can find 3 more bedrooms, one includes its own entrance to the outside, which makes it a perfect possibility to create an independent apartment. There is an underground parking capable of fitting 3 vehicles and also includes an outdoor parking, capable of fitting of at least 7 additional vehicles. Hotel quality Internet is installed throughout the whole villa, including the area of the large swimming pool. Underfloor heating and air conditioning available at any time will help you enjoy your time at the villa no matter if it is winter or summer. The plot on which the villa is located is one of the only flat plots of this size in the wh

get to your favorite destination in a matter of minutes. Detached Villa, La Mairena, Costa del Sol. 7 Bedrooms, 6 Bathrooms, Built 770 m², Terrace 200 m². Setting : Suburban, Country, Mountain Pueblo, Close To Golf, Close To Sea, Close To Town, Close To Schools, Close To Forest. Orientation : East, West. Condition : Excellent, New Construction. Pool : Private. Climate Control : Air Conditioning, Pre Installed A/C, Hot A/C, Cold A/C, Fireplace. Views : Sea, Mountain, Country, Garden, Pool, Forest. Features : Covered Terrace, Fitted Wardrobes, Private Terrace, Satellite TV, WiFi, Gym, Games Room, Guest Apartment, Storage Room, Utility Room, Disabled Access, Barbeque, Double Glazing, Fiber Optic. Furniture : Optional. Kitchen : Fully Fitted. Garden : Private. Security : Electric Blinds, Entry Phone, Alarm System.