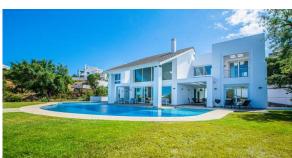

## Villa - Detached, La Mairena, Marbella

Ref: R4084360 - 2.950.000 €

beds: 7

baths: 6

built: 770m2

plot: 3058m2

This luxurious and private villa is distributed over 3 floors and located in the prestigious urbanization of La Mairena. The urbanization is very well known for its breathtaking views, and of course this villa is no exception. This villa offers undoubtedly one of the best views of the mountains and breathtaking views of the Mediterranean sea. The quiet urbanization of La Mairena will always offer you the most delightful and peaceful experience while you enjoy the view. This very modern piece of architecture was built by the Marvel building company in 2020, meaning it was built with the most modern and developed equipment and of course this includes a 10 year building guarantee. This villa offers a total of 7 bedrooms, one of them being a 75 m2 master bedroom including its own fireplace and open bathroom with luxurious bathroom equipment. In total it has 6 bathrooms with 5 of them being en-suite. The living room with a hanging open fireplace has a triple height ceiling which gives the villa a very modern look and a good feel of space, there is a TV room attached to it, which if needed can be used as another bedroom. The main floor also includes a kitchen installed with the newest equipment and a dining. A cinema room, a gym/playroom and 3000 bottle wine cellar are all included in the basement, there are also 2 rooms that can be used to make a sauna/steam room. On the same level we can find 3 more bedrooms, one includes its own entrance to the outside, which makes it a perfect possibility to create an independent apartment. There is an underground parking capable of fitting 3 vehicles and also includes an outdoor parking, capable of fitting of at least 7 additional vehicles. Hotel quality Internet is installed throughout the whole villa, including the area of the large swimming pool. Underfloor heating and air conditioning available at any time will help you enjoy your time at the villa no matter if it is winter or summer. The plot on which the villa is located is one of the only flat plots of this size in the wh

get to your favorite destination in a matter of minutes. Detached Villa, La Mairena, Costa del Sol. 7 Bedrooms, 6 Bathrooms, Built 770 m², Terrace 200 m². Setting : Suburban, Country, Mountain Pueblo, Close To Golf, Close To Sea, Close To Town, Close To Schools, Close To Forest. Orientation : East, West. Condition : Excellent, New Construction. Pool : Private. Climate Control : Air Conditioning, Pre Installed A/C, Hot A/C, Cold A/C, Fireplace. Views : Sea, Mountain, Country, Garden, Pool, Forest. Features : Covered Terrace, Fitted Wardrobes, Private Terrace, Satellite TV, WiFi, Gym, Games Room, Guest Apartment, Storage Room, Utility Room, Disabled Access, Barbeque, Double Glazing, Fiber Optic. Furniture : Optional. Kitchen : Fully Fitted. Garden : Private. Security : Electric Blinds, Entry Phone, Alarm System.