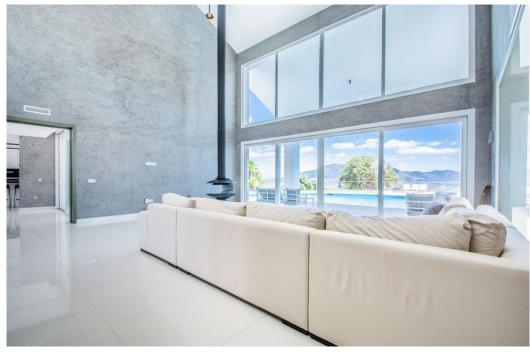

## Villa - Detached, La Mairena, Marbella

Ref: R4084360 - 2.950.000 €

beds: 7

baths: 6

built: 770m2

plot: 3058m2

This luxurious and private villa is distributed over 3 floors and located in the prestigious urbanization of La Mairena. The urbanization is very well known for its breathtaking views, and of course this villa is no exception. This villa offers undoubtedly one of the best views of the mountains and breathtaking views of the Mediterranean sea. The quiet urbanization of La Mairena will always offer you the most delightful and peaceful experience while you enjoy the view. This very modern piece of architecture was built by the Marvel building company in 2020, meaning it was built with the most modern and developed equipment and of course this includes a 10 year building guarantee. This villa offers a total of 7 bedrooms, one of them being a 75 m2 master bedroom including its own fireplace and open bathroom with luxurious bathroom equipment. In total it has 6 bathrooms with 5 of them being en-suite. The living room with a hanging open fireplace has a triple height ceiling which gives the villa a very modern look and a good feel of space, there is a TV room attached to it, which if needed can be used as another bedroom. The main floor also includes a kitchen installed with the newest equipment and a dining. A cinema room, a gym/playroom and 3000 bottle wine cellar are all included in the basement, there are also 2 rooms that can be used to make a sauna/steam room. On the same level we can find 3 more bedrooms, one includes its own entrance to the outside, which makes it a perfect possibility to create an independent apartment. There is an underground parking capable of fitting 3 vehicles and also includes an outdoor parking, capable of fitting of at least 7 additional vehicles. Hotel quality Internet is installed throughout the whole villa, including the area of the large swimming pool. Underfloor heating and air conditioning available at any time will help you enjoy your time at the villa no matter if it is winter or summer. The plot on which the villa is located is one of the only flat plots of this size in the wh

get to your favorite destination in a matter of minutes. Detached Villa, La Mairena, Costa del Sol. 7 Bedrooms, 6 Bathrooms, Built 770 m², Terrace 200 m². Setting : Suburban, Country, Mountain Pueblo, Close To Golf, Close To Sea, Close To Town, Close To Schools, Close To Forest. Orientation : East, West. Condition : Excellent, New Construction. Pool : Private. Climate Control : Air Conditioning, Pre Installed A/C, Hot A/C, Cold A/C, Fireplace. Views : Sea, Mountain, Country, Garden, Pool, Forest. Features : Covered Terrace, Fitted Wardrobes, Private Terrace, Satellite TV, WiFi, Gym, Games Room, Guest Apartment, Storage Room, Utility Room, Disabled Access, Barbeque, Double Glazing, Fiber Optic. Furniture : Optional. Kitchen : Fully Fitted. Garden : Private. Security : Electric Blinds, Entry Phone, Alarm System.