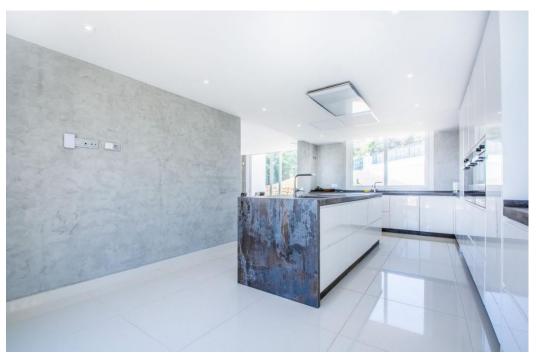

## Villa - Detached, La Mairena, Marbella

Ref: R4084360 - 2.950.000 €

beds: 7

baths: 6

built: 770m2

plot: 3058m2

This luxurious and private villa is distributed over 3 floors and located in the prestigious urbanization of La Mairena. The urbanization is very well known for its breathtaking views, and of course this villa is no exception. This villa offers undoubtedly one of the best views of the mountains and breathtaking views of the Mediterranean sea. The quiet urbanization of La Mairena will always offer you the most delightful and peaceful experience while you enjoy the view. This very modern piece of architecture was built by the Marvel building company in 2020, meaning it was built with the most modern and developed equipment and of course this includes a 10 year building guarantee. This villa offers a total of 7 bedrooms, one of them being a 75 m2 master bedroom including its own fireplace and open bathroom with luxurious bathroom equipment. In total it has 6 bathrooms with 5 of them being en-suite. The living room with a hanging open fireplace has a triple height ceiling which gives the villa a very modern look and a good feel of space, there is a TV room attached to it, which if needed can be used as another bedroom. The main floor also includes a kitchen installed with the newest equipment and a dining. A cinema room, a gym/playroom and 3000 bottle wine cellar are all included in the basement, there are also 2 rooms that can be used to make a sauna/steam room. On the same level we can find 3 more bedrooms, one includes its own entrance to the outside, which makes it a perfect possibility to create an independent apartment. There is an underground parking capable of fitting 3 vehicles and also includes an outdoor parking, capable of fitting of at least 7 additional vehicles. Hotel quality Internet is installed throughout the whole villa, including the area of the large swimming pool. Underfloor heating and air conditioning available at any time will help you enjoy your time at the villa no matter if it is winter or summer. The plot on which the villa is located is one of the only flat plots of this size in the wh

get to your favorite destination in a matter of minutes. Detached Villa, La Mairena, Costa del Sol. 7 Bedrooms, 6 Bathrooms, Built 770 m², Terrace 200 m². Setting : Suburban, Country, Mountain Pueblo, Close To Golf, Close To Sea, Close To Town, Close To Schools, Close To Forest. Orientation : East, West. Condition : Excellent, New Construction. Pool : Private. Climate Control : Air Conditioning, Pre Installed A/C, Hot A/C, Cold A/C, Fireplace. Views : Sea, Mountain, Country, Garden, Pool, Forest. Features : Covered Terrace, Fitted Wardrobes, Private Terrace, Satellite TV, WiFi, Gym, Games Room, Guest Apartment, Storage Room, Utility Room, Disabled Access, Barbeque, Double Glazing, Fiber Optic. Furniture : Optional. Kitchen : Fully Fitted. Garden : Private. Security : Electric Blinds, Entry Phone, Alarm System.