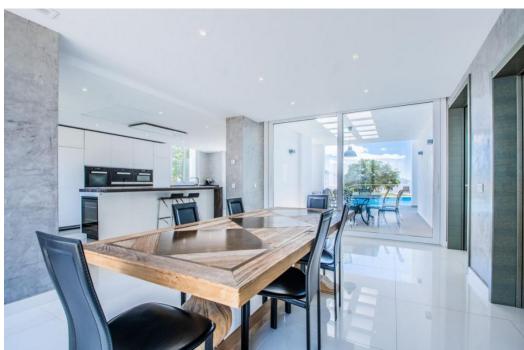

## Villa - Detached, La Mairena, Marbella

Ref: R4084360 - 2.950.000 €

beds: 7

baths: 6

built: 770m2

plot: 3058m2

This luxurious and private villa is distributed over 3 floors and located in the prestigious urbanization of La Mairena. The urbanization is very well known for its breathtaking views, and of course this villa is no exception. This villa offers undoubtedly one of the best views of the mountains and breathtaking views of the Mediterranean sea. The quiet urbanization of La Mairena will always offer you the most delightful and peaceful experience while you enjoy the view. This very modern piece of architecture was built by the Marvel building company in 2020, meaning it was built with the most modern and developed equipment and of course this includes a 10 year building guarantee. This villa offers a total of 7 bedrooms, one of them being a 75 m2 master bedroom including its own fireplace and open bathroom with luxurious bathroom equipment. In total it has 6 bathrooms with 5 of them being en-suite. The living room with a hanging open fireplace has a triple height ceiling which gives the villa a very modern look and a good feel of space, there is a TV room attached to it, which if needed can be used as another bedroom. The main floor also includes a kitchen installed with the newest equipment and a dining. A cinema room, a gym/playroom and 3000 bottle wine cellar are all included in the basement, there are also 2 rooms that can be used to make a sauna/steam room. On the same level we can find 3 more bedrooms, one includes its own entrance to the outside, which makes it a perfect possibility to create an independent apartment. There is an underground parking capable of fitting 3 vehicles and also includes an outdoor parking, capable of fitting of at least 7 additional vehicles. Hotel quality Internet is installed throughout the whole villa, including the area of the large swimming pool. Underfloor heating and air conditioning available at any time will help you enjoy your time at the villa no matter if it is winter or summer. The plot on which the villa is located is one of the only flat plots of this size in the wh

get to your favorite destination in a matter of minutes. Detached Villa, La Mairena, Costa del Sol. 7 Bedrooms, 6 Bathrooms, Built 770 m², Terrace 200 m². Setting : Suburban, Country, Mountain Pueblo, Close To Golf, Close To Sea, Close To Town, Close To Schools, Close To Forest. Orientation : East, West. Condition : Excellent, New Construction. Pool : Private. Climate Control : Air Conditioning, Pre Installed A/C, Hot A/C, Cold A/C, Fireplace. Views : Sea, Mountain, Country, Garden, Pool, Forest. Features : Covered Terrace, Fitted Wardrobes, Private Terrace, Satellite TV, WiFi, Gym, Games Room, Guest Apartment, Storage Room, Utility Room, Disabled Access, Barbeque, Double Glazing, Fiber Optic. Furniture : Optional. Kitchen : Fully Fitted. Garden : Private. Security : Electric Blinds, Entry Phone, Alarm System.