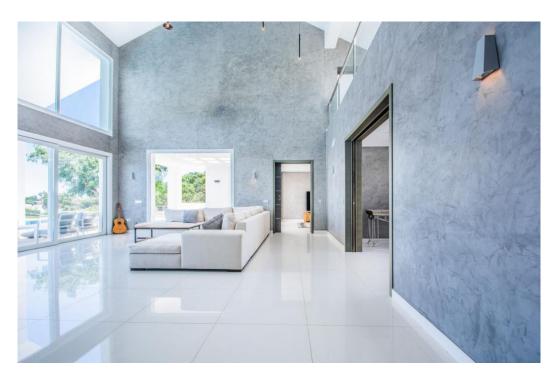

## Villa - Detached, La Mairena, Marbella

Ref: R4084360 - 2.950.000 €

beds: 7

baths: 6

built: 770m2

plot: 3058m2

This luxurious and private villa is distributed over 3 floors and located in the prestigious urbanization of La Mairena. The urbanization is very well known for its breathtaking views, and of course this villa is no exception. This villa offers undoubtedly one of the best views of the mountains and breathtaking views of the Mediterranean sea. The quiet urbanization of La Mairena will always offer you the most delightful and peaceful experience while you enjoy the view. This very modern piece of architecture was built by the Marvel building company in 2020, meaning it was built with the most modern and developed equipment and of course this includes a 10 year building guarantee. This villa offers a total of 7 bedrooms, one of them being a 75 m2 master bedroom including its own fireplace and open bathroom with luxurious bathroom equipment. In total it has 6 bathrooms with 5 of them being en-suite. The living room with a hanging open fireplace has a triple height ceiling which gives the villa a very modern look and a good feel of space, there is a TV room attached to it, which if needed can be used as another bedroom. The main floor also includes a kitchen installed with the newest equipment and a dining. A cinema room, a gym/playroom and 3000 bottle wine cellar are all included in the basement, there are also 2 rooms that can be used to make a sauna/steam room. On the same level we can find 3 more bedrooms, one includes its own entrance to the outside, which makes it a perfect possibility to create an independent apartment. There is an underground parking capable of fitting 3 vehicles and also includes an outdoor parking, capable of fitting of at least 7 additional vehicles. Hotel quality Internet is installed throughout the whole villa, including the area of the large swimming pool. Underfloor heating and air conditioning available at any time will help you enjoy your time at the villa no matter if it is winter or summer. The plot on which the villa is located is one of the only flat plots of this size in the wh

get to your favorite destination in a matter of minutes. Detached Villa, La Mairena, Costa del Sol. 7 Bedrooms, 6 Bathrooms, Built 770 m², Terrace 200 m². Setting : Suburban, Country, Mountain Pueblo, Close To Golf, Close To Sea, Close To Town, Close To Schools, Close To Forest. Orientation : East, West. Condition : Excellent, New Construction. Pool : Private. Climate Control : Air Conditioning, Pre Installed A/C, Hot A/C, Cold A/C, Fireplace. Views : Sea, Mountain, Country, Garden, Pool, Forest. Features : Covered Terrace, Fitted Wardrobes, Private Terrace, Satellite TV, WiFi, Gym, Games Room, Guest Apartment, Storage Room, Utility Room, Disabled Access, Barbeque, Double Glazing, Fiber Optic. Furniture : Optional. Kitchen : Fully Fitted. Garden : Private. Security : Electric Blinds, Entry Phone, Alarm System.