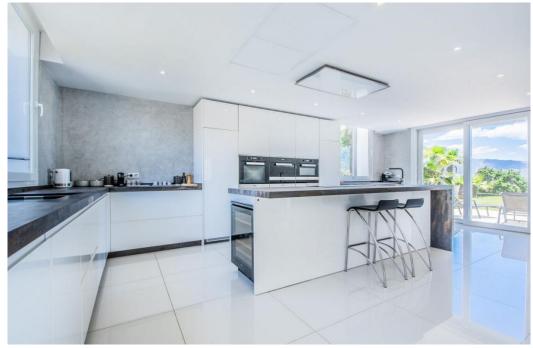

## Villa - Detached, La Mairena, Marbella

Ref: R4084360 - 2.950.000 €

beds: 7

baths: 6

built: 770m2

plot: 3058m2

This luxurious and private villa is distributed over 3 floors and located in the prestigious urbanization of La Mairena. The urbanization is very well known for its breathtaking views, and of course this villa is no exception. This villa offers undoubtedly one of the best views of the mountains and breathtaking views of the Mediterranean sea. The quiet urbanization of La Mairena will always offer you the most delightful and peaceful experience while you enjoy the view. This very modern piece of architecture was built by the Marvel building company in 2020, meaning it was built with the most modern and developed equipment and of course this includes a 10 year building guarantee. This villa offers a total of 7 bedrooms, one of them being a 75 m2 master bedroom including its own fireplace and open bathroom with luxurious bathroom equipment. In total it has 6 bathrooms with 5 of them being en-suite. The living room with a hanging open fireplace has a triple height ceiling which gives the villa a very modern look and a good feel of space, there is a TV room attached to it, which if needed can be used as another bedroom. The main floor also includes a kitchen installed with the newest equipment and a dining. A cinema room, a gym/playroom and 3000 bottle wine cellar are all included in the basement, there are also 2 rooms that can be used to make a sauna/steam room. On the same level we can find 3 more bedrooms, one includes its own entrance to the outside, which makes it a perfect possibility to create an independent apartment. There is an underground parking capable of fitting 3 vehicles and also includes an outdoor parking, capable of fitting of at least 7 additional vehicles. Hotel quality Internet is installed throughout the whole villa, including the area of the large swimming pool. Underfloor heating and air conditioning available at any time will help you enjoy your time at the villa no matter if it is winter or summer. The plot on which the villa is located is one of the only flat plots of this size in the wh

get to your favorite destination in a matter of minutes. Detached Villa, La Mairena, Costa del Sol. 7 Bedrooms, 6 Bathrooms, Built 770 m², Terrace 200 m². Setting : Suburban, Country, Mountain Pueblo, Close To Golf, Close To Sea, Close To Town, Close To Schools, Close To Forest. Orientation : East, West. Condition : Excellent, New Construction. Pool : Private. Climate Control : Air Conditioning, Pre Installed A/C, Hot A/C, Cold A/C, Fireplace. Views : Sea, Mountain, Country, Garden, Pool, Forest. Features : Covered Terrace, Fitted Wardrobes, Private Terrace, Satellite TV, WiFi, Gym, Games Room, Guest Apartment, Storage Room, Utility Room, Disabled Access, Barbeque, Double Glazing, Fiber Optic. Furniture : Optional. Kitchen : Fully Fitted. Garden : Private. Security : Electric Blinds, Entry Phone, Alarm System.