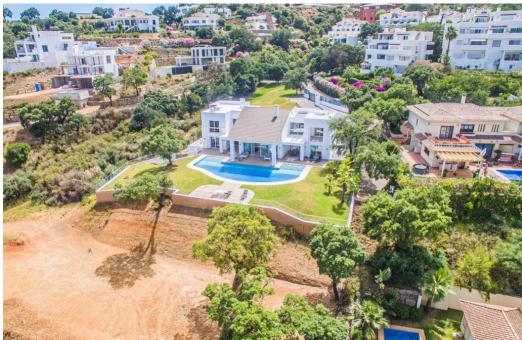

## Villa - Detached, La Mairena, Marbella

Ref: R4084360 - 2.950.000 €

beds: 7

baths: 6

built: 770m2

plot: 3058m2

This luxurious and private villa is distributed over 3 floors and located in the prestigious urbanization of La Mairena. The urbanization is very well known for its breathtaking views, and of course this villa is no exception. This villa offers undoubtedly one of the best views of the mountains and breathtaking views of the Mediterranean sea. The quiet urbanization of La Mairena will always offer you the most delightful and peaceful experience while you enjoy the view. This very modern piece of architecture was built by the Marvel building company in 2020, meaning it was built with the most modern and developed equipment and of course this includes a 10 year building guarantee. This villa offers a total of 7 bedrooms, one of them being a 75 m2 master bedroom including its own fireplace and open bathroom with luxurious bathroom equipment. In total it has 6 bathrooms with 5 of them being en-suite. The living room with a hanging open fireplace has a triple height ceiling which gives the villa a very modern look and a good feel of space, there is a TV room attached to it, which if needed can be used as another bedroom. The main floor also includes a kitchen installed with the newest equipment and a dining. A cinema room, a gym/playroom and 3000 bottle wine cellar are all included in the basement, there are also 2 rooms that can be used to make a sauna/steam room. On the same level we can find 3 more bedrooms, one includes its own entrance to the outside, which makes it a perfect possibility to create an independent apartment. There is an underground parking capable of fitting 3 vehicles and also includes an outdoor parking, capable of fitting of at least 7 additional vehicles. Hotel quality Internet is installed throughout the whole villa, including the area of the large swimming pool. Underfloor heating and air conditioning available at any time will help you enjoy your time at the villa no matter if it is winter or summer. The plot on which the villa is located is one of the only flat plots of this size in the wh

get to your favorite destination in a matter of minutes. Detached Villa, La Mairena, Costa del Sol. 7 Bedrooms, 6 Bathrooms, Built 770 m², Terrace 200 m². Setting : Suburban, Country, Mountain Pueblo, Close To Golf, Close To Sea, Close To Town, Close To Schools, Close To Forest. Orientation : East, West. Condition : Excellent, New Construction. Pool : Private. Climate Control : Air Conditioning, Pre Installed A/C, Hot A/C, Cold A/C, Fireplace. Views : Sea, Mountain, Country, Garden, Pool, Forest. Features : Covered Terrace, Fitted Wardrobes, Private Terrace, Satellite TV, WiFi, Gym, Games Room, Guest Apartment, Storage Room, Utility Room, Disabled Access, Barbeque, Double Glazing, Fiber Optic. Furniture : Optional. Kitchen : Fully Fitted. Garden : Private. Security : Electric Blinds, Entry Phone, Alarm System.