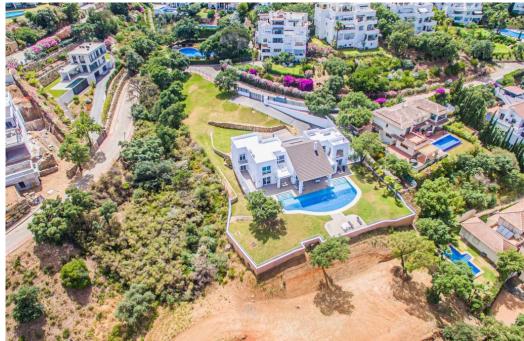

## Villa - Detached, La Mairena, Marbella

Ref: R4084360 - 2.950.000 €

beds: 7

baths: 6

built: 770m2

plot: 3058m2

This luxurious and private villa is distributed over 3 floors and located in the prestigious urbanization of La Mairena. The urbanization is very well known for its breathtaking views, and of course this villa is no exception. This villa offers undoubtedly one of the best views of the mountains and breathtaking views of the Mediterranean sea. The quiet urbanization of La Mairena will always offer you the most delightful and peaceful experience while you enjoy the view. This very modern piece of architecture was built by the Marvel building company in 2020, meaning it was built with the most modern and developed equipment and of course this includes a 10 year building guarantee. This villa offers a total of 7 bedrooms, one of them being a 75 m2 master bedroom including its own fireplace and open bathroom with luxurious bathroom equipment. In total it has 6 bathrooms with 5 of them being en-suite. The living room with a hanging open fireplace has a triple height ceiling which gives the villa a very modern look and a good feel of space, there is a TV room attached to it, which if needed can be used as another bedroom. The main floor also includes a kitchen installed with the newest equipment and a dining. A cinema room, a gym/playroom and 3000 bottle wine cellar are all included in the basement, there are also 2 rooms that can be used to make a sauna/steam room. On the same level we can find 3 more bedrooms, one includes its own entrance to the outside, which makes it a perfect possibility to create an independent apartment. There is an underground parking capable of fitting 3 vehicles and also includes an outdoor parking, capable of fitting of at least 7 additional vehicles. Hotel quality Internet is installed throughout the whole villa, including the area of the large swimming pool. Underfloor heating and air conditioning available at any time will help you enjoy your time at the villa no matter if it is winter or summer. The plot on which the villa is located is one of the only flat plots of this size in the wh

get to your favorite destination in a matter of minutes. Detached Villa, La Mairena, Costa del Sol. 7 Bedrooms, 6 Bathrooms, Built 770 m², Terrace 200 m². Setting : Suburban, Country, Mountain Pueblo, Close To Golf, Close To Sea, Close To Town, Close To Schools, Close To Forest. Orientation : East, West. Condition : Excellent, New Construction. Pool : Private. Climate Control : Air Conditioning, Pre Installed A/C, Hot A/C, Cold A/C, Fireplace. Views : Sea, Mountain, Country, Garden, Pool, Forest. Features : Covered Terrace, Fitted Wardrobes, Private Terrace, Satellite TV, WiFi, Gym, Games Room, Guest Apartment, Storage Room, Utility Room, Disabled Access, Barbeque, Double Glazing, Fiber Optic. Furniture : Optional. Kitchen : Fully Fitted. Garden : Private. Security : Electric Blinds, Entry Phone, Alarm System.