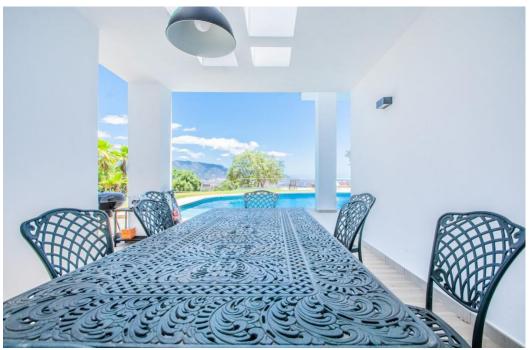

## Villa - Detached, La Mairena, Marbella

Ref: R4084360 - 2.950.000 €

beds: 7

baths: 6

built: 770m2

plot: 3058m2

This luxurious and private villa is distributed over 3 floors and located in the prestigious urbanization of La Mairena. The urbanization is very well known for its breathtaking views, and of course this villa is no exception. This villa offers undoubtedly one of the best views of the mountains and breathtaking views of the Mediterranean sea. The quiet urbanization of La Mairena will always offer you the most delightful and peaceful experience while you enjoy the view. This very modern piece of architecture was built by the Marvel building company in 2020, meaning it was built with the most modern and developed equipment and of course this includes a 10 year building guarantee. This villa offers a total of 7 bedrooms, one of them being a 75 m2 master bedroom including its own fireplace and open bathroom with luxurious bathroom equipment. In total it has 6 bathrooms with 5 of them being en-suite. The living room with a hanging open fireplace has a triple height ceiling which gives the villa a very modern look and a good feel of space, there is a TV room attached to it, which if needed can be used as another bedroom. The main floor also includes a kitchen installed with the newest equipment and a dining. A cinema room, a gym/playroom and 3000 bottle wine cellar are all included in the basement, there are also 2 rooms that can be used to make a sauna/steam room. On the same level we can find 3 more bedrooms, one includes its own entrance to the outside, which makes it a perfect possibility to create an independent apartment. There is an underground parking capable of fitting 3 vehicles and also includes an outdoor parking, capable of fitting of at least 7 additional vehicles. Hotel quality Internet is installed throughout the whole villa, including the area of the large swimming pool. Underfloor heating and air conditioning available at any time will help you enjoy your time at the villa no matter if it is winter or summer. The plot on which the villa is located is one of the only flat plots of this size in the wh

get to your favorite destination in a matter of minutes. Detached Villa, La Mairena, Costa del Sol. 7 Bedrooms, 6 Bathrooms, Built 770 m², Terrace 200 m². Setting : Suburban, Country, Mountain Pueblo, Close To Golf, Close To Sea, Close To Town, Close To Schools, Close To Forest. Orientation : East, West. Condition : Excellent, New Construction. Pool : Private. Climate Control : Air Conditioning, Pre Installed A/C, Hot A/C, Cold A/C, Fireplace. Views : Sea, Mountain, Country, Garden, Pool, Forest. Features : Covered Terrace, Fitted Wardrobes, Private Terrace, Satellite TV, WiFi, Gym, Games Room, Guest Apartment, Storage Room, Utility Room, Disabled Access, Barbeque, Double Glazing, Fiber Optic. Furniture : Optional. Kitchen : Fully Fitted. Garden : Private. Security : Electric Blinds, Entry Phone, Alarm System.