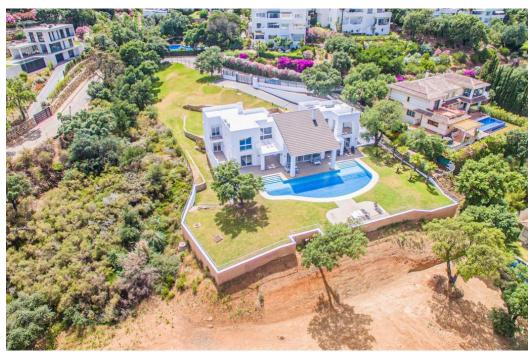

## Villa - Detached, La Mairena, Marbella

Ref: R4084360 - 2.950.000 €

beds: 7

baths: 6

built: 770m2

plot: 3058m2

This luxurious and private villa is distributed over 3 floors and located in the prestigious urbanization of La Mairena. The urbanization is very well known for its breathtaking views, and of course this villa is no exception. This villa offers undoubtedly one of the best views of the mountains and breathtaking views of the Mediterranean sea. The quiet urbanization of La Mairena will always offer you the most delightful and peaceful experience while you enjoy the view. This very modern piece of architecture was built by the Marvel building company in 2020, meaning it was built with the most modern and developed equipment and of course this includes a 10 year building guarantee. This villa offers a total of 7 bedrooms, one of them being a 75 m2 master bedroom including its own fireplace and open bathroom with luxurious bathroom equipment. In total it has 6 bathrooms with 5 of them being en-suite. The living room with a hanging open fireplace has a triple height ceiling which gives the villa a very modern look and a good feel of space, there is a TV room attached to it, which if needed can be used as another bedroom. The main floor also includes a kitchen installed with the newest equipment and a dining. A cinema room, a gym/playroom and 3000 bottle wine cellar are all included in the basement, there are also 2 rooms that can be used to make a sauna/steam room. On the same level we can find 3 more bedrooms, one includes its own entrance to the outside, which makes it a perfect possibility to create an independent apartment. There is an underground parking capable of fitting 3 vehicles and also includes an outdoor parking, capable of fitting of at least 7 additional vehicles. Hotel quality Internet is installed throughout the whole villa, including the area of the large swimming pool. Underfloor heating and air conditioning available at any time will help you enjoy your time at the villa no matter if it is winter or summer. The plot on which the villa is located is one of the only flat plots of this size in the wh

get to your favorite destination in a matter of minutes. Detached Villa, La Mairena, Costa del Sol. 7 Bedrooms, 6 Bathrooms, Built 770 m², Terrace 200 m². Setting : Suburban, Country, Mountain Pueblo, Close To Golf, Close To Sea, Close To Town, Close To Schools, Close To Forest. Orientation : East, West. Condition : Excellent, New Construction. Pool : Private. Climate Control : Air Conditioning, Pre Installed A/C, Hot A/C, Cold A/C, Fireplace. Views : Sea, Mountain, Country, Garden, Pool, Forest. Features : Covered Terrace, Fitted Wardrobes, Private Terrace, Satellite TV, WiFi, Gym, Games Room, Guest Apartment, Storage Room, Utility Room, Disabled Access, Barbeque, Double Glazing, Fiber Optic. Furniture : Optional. Kitchen : Fully Fitted. Garden : Private. Security : Electric Blinds, Entry Phone, Alarm System.