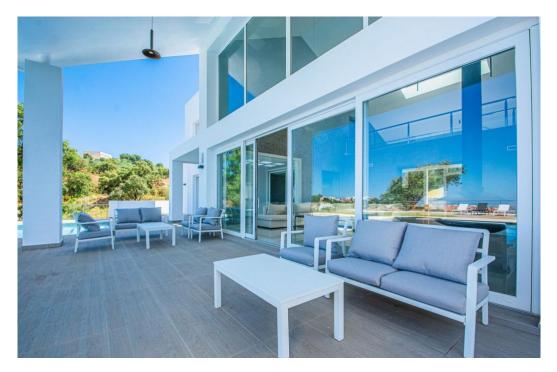

## Villa - Detached, La Mairena, Marbella

Ref: R4084360 - 2.950.000 €

beds: 7

baths: 6

built: 770m2

plot: 3058m2

This luxurious and private villa is distributed over 3 floors and located in the prestigious urbanization of La Mairena. The urbanization is very well known for its breathtaking views, and of course this villa is no exception. This villa offers undoubtedly one of the best views of the mountains and breathtaking views of the Mediterranean sea. The quiet urbanization of La Mairena will always offer you the most delightful and peaceful experience while you enjoy the view. This very modern piece of architecture was built by the Marvel building company in 2020, meaning it was built with the most modern and developed equipment and of course this includes a 10 year building guarantee. This villa offers a total of 7 bedrooms, one of them being a 75 m2 master bedroom including its own fireplace and open bathroom with luxurious bathroom equipment. In total it has 6 bathrooms with 5 of them being en-suite. The living room with a hanging open fireplace has a triple height ceiling which gives the villa a very modern look and a good feel of space, there is a TV room attached to it, which if needed can be used as another bedroom. The main floor also includes a kitchen installed with the newest equipment and a dining. A cinema room, a gym/playroom and 3000 bottle wine cellar are all included in the basement, there are also 2 rooms that can be used to make a sauna/steam room. On the same level we can find 3 more bedrooms, one includes its own entrance to the outside, which makes it a perfect possibility to create an independent apartment. There is an underground parking capable of fitting 3 vehicles and also includes an outdoor parking, capable of fitting of at least 7 additional vehicles. Hotel quality Internet is installed throughout the whole villa, including the area of the large swimming pool. Underfloor heating and air conditioning available at any time will help you enjoy your time at the villa no matter if it is winter or summer. The plot on which the villa is located is one of the only flat plots of this size in the wh

get to your favorite destination in a matter of minutes. Detached Villa, La Mairena, Costa del Sol. 7 Bedrooms, 6 Bathrooms, Built 770 m², Terrace 200 m². Setting : Suburban, Country, Mountain Pueblo, Close To Golf, Close To Sea, Close To Town, Close To Schools, Close To Forest. Orientation : East, West. Condition : Excellent, New Construction. Pool : Private. Climate Control : Air Conditioning, Pre Installed A/C, Hot A/C, Cold A/C, Fireplace. Views : Sea, Mountain, Country, Garden, Pool, Forest. Features : Covered Terrace, Fitted Wardrobes, Private Terrace, Satellite TV, WiFi, Gym, Games Room, Guest Apartment, Storage Room, Utility Room, Disabled Access, Barbeque, Double Glazing, Fiber Optic. Furniture : Optional. Kitchen : Fully Fitted. Garden : Private. Security : Electric Blinds, Entry Phone, Alarm System.