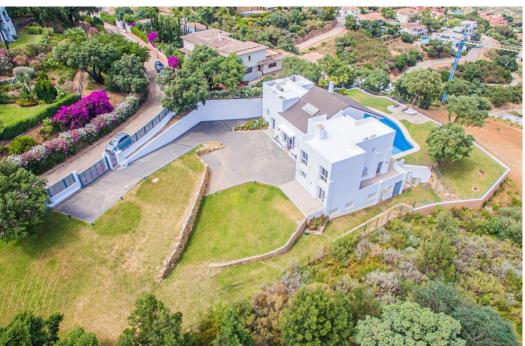

## Villa - Detached, La Mairena, Marbella

Ref: R4084360 - 2.950.000 €

beds: 7

baths: 6

built: 770m2

plot: 3058m2

This luxurious and private villa is distributed over 3 floors and located in the prestigious urbanization of La Mairena. The urbanization is very well known for its breathtaking views, and of course this villa is no exception. This villa offers undoubtedly one of the best views of the mountains and breathtaking views of the Mediterranean sea. The quiet urbanization of La Mairena will always offer you the most delightful and peaceful experience while you enjoy the view. This very modern piece of architecture was built by the Marvel building company in 2020, meaning it was built with the most modern and developed equipment and of course this includes a 10 year building guarantee. This villa offers a total of 7 bedrooms, one of them being a 75 m2 master bedroom including its own fireplace and open bathroom with luxurious bathroom equipment. In total it has 6 bathrooms with 5 of them being en-suite. The living room with a hanging open fireplace has a triple height ceiling which gives the villa a very modern look and a good feel of space, there is a TV room attached to it, which if needed can be used as another bedroom. The main floor also includes a kitchen installed with the newest equipment and a dining. A cinema room, a gym/playroom and 3000 bottle wine cellar are all included in the basement, there are also 2 rooms that can be used to make a sauna/steam room. On the same level we can find 3 more bedrooms, one includes its own entrance to the outside, which makes it a perfect possibility to create an independent apartment. There is an underground parking capable of fitting 3 vehicles and also includes an outdoor parking, capable of fitting of at least 7 additional vehicles. Hotel quality Internet is installed throughout the whole villa, including the area of the large swimming pool. Underfloor heating and air conditioning available at any time will help you enjoy your time at the villa no matter if it is winter or summer. The plot on which the villa is located is one of the only flat plots of this size in the wh

get to your favorite destination in a matter of minutes. Detached Villa, La Mairena, Costa del Sol. 7 Bedrooms, 6 Bathrooms, Built 770 m², Terrace 200 m². Setting : Suburban, Country, Mountain Pueblo, Close To Golf, Close To Sea, Close To Town, Close To Schools, Close To Forest. Orientation : East, West. Condition : Excellent, New Construction. Pool : Private. Climate Control : Air Conditioning, Pre Installed A/C, Hot A/C, Cold A/C, Fireplace. Views : Sea, Mountain, Country, Garden, Pool, Forest. Features : Covered Terrace, Fitted Wardrobes, Private Terrace, Satellite TV, WiFi, Gym, Games Room, Guest Apartment, Storage Room, Utility Room, Disabled Access, Barbeque, Double Glazing, Fiber Optic. Furniture : Optional. Kitchen : Fully Fitted. Garden : Private. Security : Electric Blinds, Entry Phone, Alarm System.

Parking : Underground, Garage, Covered, Open, More Than One, Private. Category : Luxury, Contemporary.