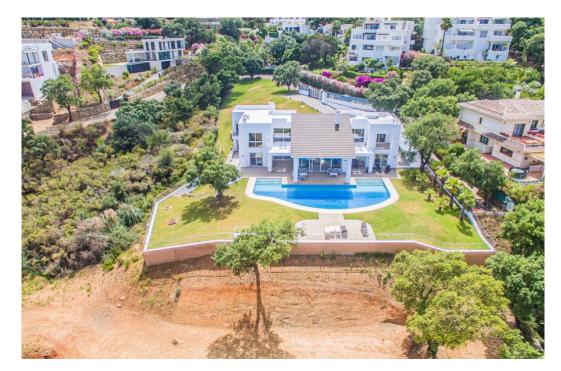

## Villa - Detached, La Mairena, Marbella

Ref: R4084360 - 2.950.000 €

beds: 7

baths: 6

built: 770m2

plot: 3058m2

This luxurious and private villa is distributed over 3 floors and located in the prestigious urbanization of La Mairena. The urbanization is very well known for its breathtaking views, and of course this villa is no exception. This villa offers undoubtedly one of the best views of the mountains and breathtaking views of the Mediterranean sea. The quiet urbanization of La Mairena will always offer you the most delightful and peaceful experience while you enjoy the view. This very modern piece of architecture was built by the Marvel building company in 2020, meaning it was built with the most modern and developed equipment and of course this includes a 10 year building guarantee. This villa offers a total of 7 bedrooms, one of them being a 75 m2 master bedroom including its own fireplace and open bathroom with luxurious bathroom equipment. In total it has 6 bathrooms with 5 of them being en-suite. The living room with a hanging open fireplace has a triple height ceiling which gives the villa a very modern look and a good feel of space, there is a TV room attached to it, which if needed can be used as another bedroom. The main floor also includes a kitchen installed with the newest equipment and a dining. A cinema room, a gym/playroom and 3000 bottle wine cellar are all included in the basement, there are also 2 rooms that can be used to make a sauna/steam room. On the same level we can find 3 more bedrooms, one includes its own entrance to the outside, which makes it a perfect possibility to create an independent apartment. There is an underground parking capable of fitting 3 vehicles and also includes an outdoor parking, capable of fitting of at least 7 additional vehicles. Hotel quality Internet is installed throughout the whole villa, including the area of the large swimming pool. Underfloor heating and air conditioning available at any time will help you enjoy your time at the villa no matter if it is winter or summer. The plot on which the villa is located is one of the only flat plots of this size in the wh

get to your favorite destination in a matter of minutes. Detached Villa, La Mairena, Costa del Sol. 7 Bedrooms, 6 Bathrooms, Built 770 m², Terrace 200 m². Setting : Suburban, Country, Mountain Pueblo, Close To Golf, Close To Sea, Close To Town, Close To Schools, Close To Forest. Orientation : East, West. Condition : Excellent, New Construction. Pool : Private. Climate Control : Air Conditioning, Pre Installed A/C, Hot A/C, Cold A/C, Fireplace. Views : Sea, Mountain, Country, Garden, Pool, Forest. Features : Covered Terrace, Fitted Wardrobes, Private Terrace, Satellite TV, WiFi, Gym, Games Room, Guest Apartment, Storage Room, Utility Room, Disabled Access, Barbeque, Double Glazing, Fiber Optic. Furniture : Optional. Kitchen : Fully Fitted. Garden : Private. Security : Electric Blinds, Entry Phone, Alarm System.