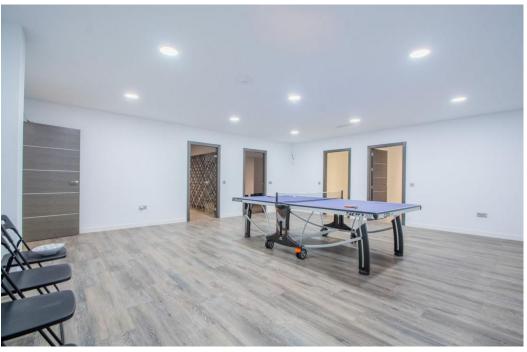

## Villa - Detached, La Mairena, Marbella

Ref: R4084360 - 2.950.000 €

beds: 7

baths: 6

built: 770m2

plot: 3058m2

This luxurious and private villa is distributed over 3 floors and located in the prestigious urbanization of La Mairena. The urbanization is very well known for its breathtaking views, and of course this villa is no exception. This villa offers undoubtedly one of the best views of the mountains and breathtaking views of the Mediterranean sea. The quiet urbanization of La Mairena will always offer you the most delightful and peaceful experience while you enjoy the view. This very modern piece of architecture was built by the Marvel building company in 2020, meaning it was built with the most modern and developed equipment and of course this includes a 10 year building guarantee. This villa offers a total of 7 bedrooms, one of them being a 75 m2 master bedroom including its own fireplace and open bathroom with luxurious bathroom equipment. In total it has 6 bathrooms with 5 of them being en-suite. The living room with a hanging open fireplace has a triple height ceiling which gives the villa a very modern look and a good feel of space, there is a TV room attached to it, which if needed can be used as another bedroom. The main floor also includes a kitchen installed with the newest equipment and a dining. A cinema room, a gym/playroom and 3000 bottle wine cellar are all included in the basement, there are also 2 rooms that can be used to make a sauna/steam room. On the same level we can find 3 more bedrooms, one includes its own entrance to the outside, which makes it a perfect possibility to create an independent apartment. There is an underground parking capable of fitting 3 vehicles and also includes an outdoor parking, capable of fitting of at least 7 additional vehicles. Hotel quality Internet is installed throughout the whole villa, including the area of the large swimming pool. Underfloor heating and air conditioning available at any time will help you enjoy your time at the villa no matter if it is winter or summer. The plot on which the villa is located is one of the only flat plots of this size in the wh

get to your favorite destination in a matter of minutes. Detached Villa, La Mairena, Costa del Sol. 7 Bedrooms, 6 Bathrooms, Built 770 m², Terrace 200 m². Setting : Suburban, Country, Mountain Pueblo, Close To Golf, Close To Sea, Close To Town, Close To Schools, Close To Forest. Orientation : East, West. Condition : Excellent, New Construction. Pool : Private. Climate Control : Air Conditioning, Pre Installed A/C, Hot A/C, Cold A/C, Fireplace. Views : Sea, Mountain, Country, Garden, Pool, Forest. Features : Covered Terrace, Fitted Wardrobes, Private Terrace, Satellite TV, WiFi, Gym, Games Room, Guest Apartment, Storage Room, Utility Room, Disabled Access, Barbeque, Double Glazing, Fiber Optic. Furniture : Optional. Kitchen : Fully Fitted. Garden : Private. Security : Electric Blinds, Entry Phone, Alarm System.