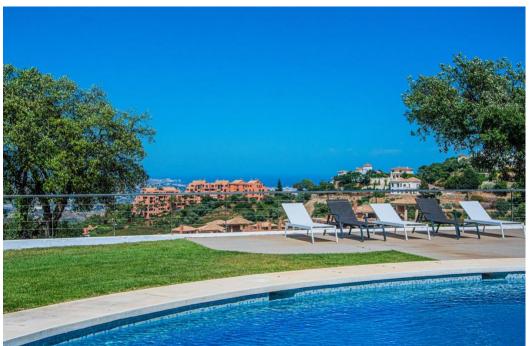

## Villa - Detached, La Mairena, Marbella

Ref: R4084360 - 2.950.000 €

beds: 7

baths: 6

built: 770m2

plot: 3058m2

This luxurious and private villa is distributed over 3 floors and located in the prestigious urbanization of La Mairena. The urbanization is very well known for its breathtaking views, and of course this villa is no exception. This villa offers undoubtedly one of the best views of the mountains and breathtaking views of the Mediterranean sea. The quiet urbanization of La Mairena will always offer you the most delightful and peaceful experience while you enjoy the view. This very modern piece of architecture was built by the Marvel building company in 2020, meaning it was built with the most modern and developed equipment and of course this includes a 10 year building guarantee. This villa offers a total of 7 bedrooms, one of them being a 75 m2 master bedroom including its own fireplace and open bathroom with luxurious bathroom equipment. In total it has 6 bathrooms with 5 of them being en-suite. The living room with a hanging open fireplace has a triple height ceiling which gives the villa a very modern look and a good feel of space, there is a TV room attached to it, which if needed can be used as another bedroom. The main floor also includes a kitchen installed with the newest equipment and a dining. A cinema room, a gym/playroom and 3000 bottle wine cellar are all included in the basement, there are also 2 rooms that can be used to make a sauna/steam room. On the same level we can find 3 more bedrooms, one includes its own entrance to the outside, which makes it a perfect possibility to create an independent apartment. There is an underground parking capable of fitting 3 vehicles and also includes an outdoor parking, capable of fitting of at least 7 additional vehicles. Hotel quality Internet is installed throughout the whole villa, including the area of the large swimming pool. Underfloor heating and air conditioning available at any time will help you enjoy your time at the villa no matter if it is winter or summer. The plot on which the villa is located is one of the only flat plots of this size in the wh

get to your favorite destination in a matter of minutes. Detached Villa, La Mairena, Costa del Sol. 7 Bedrooms, 6 Bathrooms, Built 770 m², Terrace 200 m². Setting : Suburban, Country, Mountain Pueblo, Close To Golf, Close To Sea, Close To Town, Close To Schools, Close To Forest. Orientation : East, West. Condition : Excellent, New Construction. Pool : Private. Climate Control : Air Conditioning, Pre Installed A/C, Hot A/C, Cold A/C, Fireplace. Views : Sea, Mountain, Country, Garden, Pool, Forest. Features : Covered Terrace, Fitted Wardrobes, Private Terrace, Satellite TV, WiFi, Gym, Games Room, Guest Apartment, Storage Room, Utility Room, Disabled Access, Barbeque, Double Glazing, Fiber Optic. Furniture : Optional. Kitchen : Fully Fitted. Garden : Private. Security : Electric Blinds, Entry Phone, Alarm System.