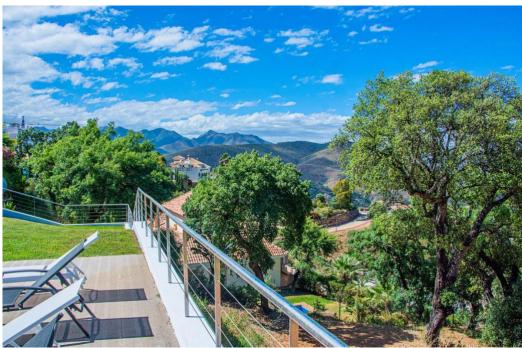

## Villa - Detached, La Mairena, Marbella

Ref: R4084360 - 2.950.000 €

beds: 7

baths: 6

built: 770m2

plot: 3058m2

This luxurious and private villa is distributed over 3 floors and located in the prestigious urbanization of La Mairena. The urbanization is very well known for its breathtaking views, and of course this villa is no exception. This villa offers undoubtedly one of the best views of the mountains and breathtaking views of the Mediterranean sea. The quiet urbanization of La Mairena will always offer you the most delightful and peaceful experience while you enjoy the view. This very modern piece of architecture was built by the Marvel building company in 2020, meaning it was built with the most modern and developed equipment and of course this includes a 10 year building guarantee. This villa offers a total of 7 bedrooms, one of them being a 75 m2 master bedroom including its own fireplace and open bathroom with luxurious bathroom equipment. In total it has 6 bathrooms with 5 of them being en-suite. The living room with a hanging open fireplace has a triple height ceiling which gives the villa a very modern look and a good feel of space, there is a TV room attached to it, which if needed can be used as another bedroom. The main floor also includes a kitchen installed with the newest equipment and a dining. A cinema room, a gym/playroom and 3000 bottle wine cellar are all included in the basement, there are also 2 rooms that can be used to make a sauna/steam room. On the same level we can find 3 more bedrooms, one includes its own entrance to the outside, which makes it a perfect possibility to create an independent apartment. There is an underground parking capable of fitting 3 vehicles and also includes an outdoor parking, capable of fitting of at least 7 additional vehicles. Hotel quality Internet is installed throughout the whole villa, including the area of the large swimming pool. Underfloor heating and air conditioning available at any time will help you enjoy your time at the villa no matter if it is winter or summer. The plot on which the villa is located is one of the only flat plots of this size in the wh

get to your favorite destination in a matter of minutes. Detached Villa, La Mairena, Costa del Sol. 7 Bedrooms, 6 Bathrooms, Built 770 m², Terrace 200 m². Setting : Suburban, Country, Mountain Pueblo, Close To Golf, Close To Sea, Close To Town, Close To Schools, Close To Forest. Orientation : East, West. Condition : Excellent, New Construction. Pool : Private. Climate Control : Air Conditioning, Pre Installed A/C, Hot A/C, Cold A/C, Fireplace. Views : Sea, Mountain, Country, Garden, Pool, Forest. Features : Covered Terrace, Fitted Wardrobes, Private Terrace, Satellite TV, WiFi, Gym, Games Room, Guest Apartment, Storage Room, Utility Room, Disabled Access, Barbeque, Double Glazing, Fiber Optic. Furniture : Optional. Kitchen : Fully Fitted. Garden : Private. Security : Electric Blinds, Entry Phone, Alarm System.