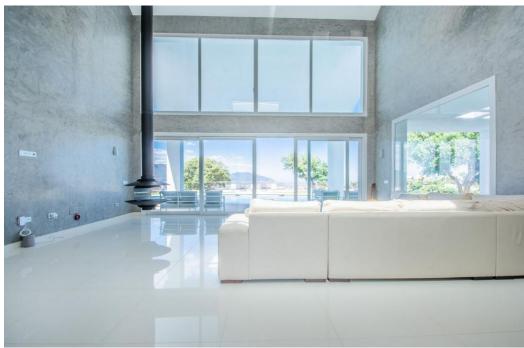

## Villa - Detached, La Mairena, Marbella

Ref: R4084360 - 2.950.000 €

beds: 7

baths: 6

built: 770m2

plot: 3058m2

This luxurious and private villa is distributed over 3 floors and located in the prestigious urbanization of La Mairena. The urbanization is very well known for its breathtaking views, and of course this villa is no exception. This villa offers undoubtedly one of the best views of the mountains and breathtaking views of the Mediterranean sea. The quiet urbanization of La Mairena will always offer you the most delightful and peaceful experience while you enjoy the view. This very modern piece of architecture was built by the Marvel building company in 2020, meaning it was built with the most modern and developed equipment and of course this includes a 10 year building guarantee. This villa offers a total of 7 bedrooms, one of them being a 75 m2 master bedroom including its own fireplace and open bathroom with luxurious bathroom equipment. In total it has 6 bathrooms with 5 of them being en-suite. The living room with a hanging open fireplace has a triple height ceiling which gives the villa a very modern look and a good feel of space, there is a TV room attached to it, which if needed can be used as another bedroom. The main floor also includes a kitchen installed with the newest equipment and a dining. A cinema room, a gym/playroom and 3000 bottle wine cellar are all included in the basement, there are also 2 rooms that can be used to make a sauna/steam room. On the same level we can find 3 more bedrooms, one includes its own entrance to the outside, which makes it a perfect possibility to create an independent apartment. There is an underground parking capable of fitting 3 vehicles and also includes an outdoor parking, capable of fitting of at least 7 additional vehicles. Hotel quality Internet is installed throughout the whole villa, including the area of the large swimming pool. Underfloor heating and air conditioning available at any time will help you enjoy your time at the villa no matter if it is winter or summer. The plot on which the villa is located is one of the only flat plots of this size in the wh

get to your favorite destination in a matter of minutes. Detached Villa, La Mairena, Costa del Sol. 7 Bedrooms, 6 Bathrooms, Built 770 m², Terrace 200 m². Setting : Suburban, Country, Mountain Pueblo, Close To Golf, Close To Sea, Close To Town, Close To Schools, Close To Forest. Orientation : East, West. Condition : Excellent, New Construction. Pool : Private. Climate Control : Air Conditioning, Pre Installed A/C, Hot A/C, Cold A/C, Fireplace. Views : Sea, Mountain, Country, Garden, Pool, Forest. Features : Covered Terrace, Fitted Wardrobes, Private Terrace, Satellite TV, WiFi, Gym, Games Room, Guest Apartment, Storage Room, Utility Room, Disabled Access, Barbeque, Double Glazing, Fiber Optic. Furniture : Optional. Kitchen : Fully Fitted. Garden : Private. Security : Electric Blinds, Entry Phone, Alarm System.