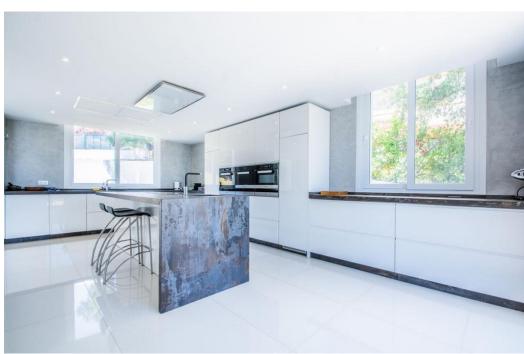

## Villa - Detached, La Mairena, Marbella

Ref: R4084360 - 2.950.000 €

beds: 7

baths: 6

built: 770m2

plot: 3058m2

This luxurious and private villa is distributed over 3 floors and located in the prestigious urbanization of La Mairena. The urbanization is very well known for its breathtaking views, and of course this villa is no exception. This villa offers undoubtedly one of the best views of the mountains and breathtaking views of the Mediterranean sea. The quiet urbanization of La Mairena will always offer you the most delightful and peaceful experience while you enjoy the view. This very modern piece of architecture was built by the Marvel building company in 2020, meaning it was built with the most modern and developed equipment and of course this includes a 10 year building guarantee. This villa offers a total of 7 bedrooms, one of them being a 75 m2 master bedroom including its own fireplace and open bathroom with luxurious bathroom equipment. In total it has 6 bathrooms with 5 of them being en-suite. The living room with a hanging open fireplace has a triple height ceiling which gives the villa a very modern look and a good feel of space, there is a TV room attached to it, which if needed can be used as another bedroom. The main floor also includes a kitchen installed with the newest equipment and a dining. A cinema room, a gym/playroom and 3000 bottle wine cellar are all included in the basement, there are also 2 rooms that can be used to make a sauna/steam room. On the same level we can find 3 more bedrooms, one includes its own entrance to the outside, which makes it a perfect possibility to create an independent apartment. There is an underground parking capable of fitting 3 vehicles and also includes an outdoor parking, capable of fitting of at least 7 additional vehicles. Hotel quality Internet is installed throughout the whole villa, including the area of the large swimming pool. Underfloor heating and air conditioning available at any time will help you enjoy your time at the villa no matter if it is winter or summer. The plot on which the villa is located is one of the only flat plots of this size in the wh

get to your favorite destination in a matter of minutes. Detached Villa, La Mairena, Costa del Sol. 7 Bedrooms, 6 Bathrooms, Built 770 m², Terrace 200 m². Setting : Suburban, Country, Mountain Pueblo, Close To Golf, Close To Sea, Close To Town, Close To Schools, Close To Forest. Orientation : East, West. Condition : Excellent, New Construction. Pool : Private. Climate Control : Air Conditioning, Pre Installed A/C, Hot A/C, Cold A/C, Fireplace. Views : Sea, Mountain, Country, Garden, Pool, Forest. Features : Covered Terrace, Fitted Wardrobes, Private Terrace, Satellite TV, WiFi, Gym, Games Room, Guest Apartment, Storage Room, Utility Room, Disabled Access, Barbeque, Double Glazing, Fiber Optic. Furniture : Optional. Kitchen : Fully Fitted. Garden : Private. Security : Electric Blinds, Entry Phone, Alarm System.