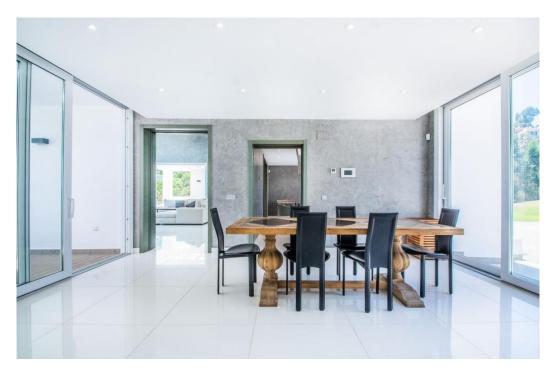

## Villa - Detached, La Mairena, Marbella

Ref: R4084360 - 2.950.000 €

beds: 7

baths: 6

built: 770m2

plot: 3058m2

This luxurious and private villa is distributed over 3 floors and located in the prestigious urbanization of La Mairena. The urbanization is very well known for its breathtaking views, and of course this villa is no exception. This villa offers undoubtedly one of the best views of the mountains and breathtaking views of the Mediterranean sea. The quiet urbanization of La Mairena will always offer you the most delightful and peaceful experience while you enjoy the view. This very modern piece of architecture was built by the Marvel building company in 2020, meaning it was built with the most modern and developed equipment and of course this includes a 10 year building guarantee. This villa offers a total of 7 bedrooms, one of them being a 75 m2 master bedroom including its own fireplace and open bathroom with luxurious bathroom equipment. In total it has 6 bathrooms with 5 of them being en-suite. The living room with a hanging open fireplace has a triple height ceiling which gives the villa a very modern look and a good feel of space, there is a TV room attached to it, which if needed can be used as another bedroom. The main floor also includes a kitchen installed with the newest equipment and a dining. A cinema room, a gym/playroom and 3000 bottle wine cellar are all included in the basement, there are also 2 rooms that can be used to make a sauna/steam room. On the same level we can find 3 more bedrooms, one includes its own entrance to the outside, which makes it a perfect possibility to create an independent apartment. There is an underground parking capable of fitting 3 vehicles and also includes an outdoor parking, capable of fitting of at least 7 additional vehicles. Hotel quality Internet is installed throughout the whole villa, including the area of the large swimming pool. Underfloor heating and air conditioning available at any time will help you enjoy your time at the villa no matter if it is winter or summer. The plot on which the villa is located is one of the only flat plots of this size in the wh

get to your favorite destination in a matter of minutes. Detached Villa, La Mairena, Costa del Sol. 7 Bedrooms, 6 Bathrooms, Built 770 m², Terrace 200 m². Setting : Suburban, Country, Mountain Pueblo, Close To Golf, Close To Sea, Close To Town, Close To Schools, Close To Forest. Orientation : East, West. Condition : Excellent, New Construction. Pool : Private. Climate Control : Air Conditioning, Pre Installed A/C, Hot A/C, Cold A/C, Fireplace. Views : Sea, Mountain, Country, Garden, Pool, Forest. Features : Covered Terrace, Fitted Wardrobes, Private Terrace, Satellite TV, WiFi, Gym, Games Room, Guest Apartment, Storage Room, Utility Room, Disabled Access, Barbeque, Double Glazing, Fiber Optic. Furniture : Optional. Kitchen : Fully Fitted. Garden : Private. Security : Electric Blinds, Entry Phone, Alarm System.