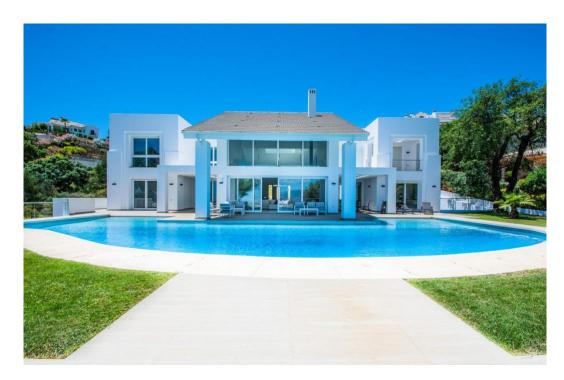

## Villa - Detached, La Mairena, Marbella

Ref: R4084360 - 2.950.000 €

beds: 7

baths: 6

built: 770m2

plot: 3058m2

This luxurious and private villa is distributed over 3 floors and located in the prestigious urbanization of La Mairena. The urbanization is very well known for its breathtaking views, and of course this villa is no exception. This villa offers undoubtedly one of the best views of the mountains and breathtaking views of the Mediterranean sea. The quiet urbanization of La Mairena will always offer you the most delightful and peaceful experience while you enjoy the view. This very modern piece of architecture was built by the Marvel building company in 2020, meaning it was built with the most modern and developed equipment and of course this includes a 10 year building guarantee. This villa offers a total of 7 bedrooms, one of them being a 75 m2 master bedroom including its own fireplace and open bathroom with luxurious bathroom equipment. In total it has 6 bathrooms with 5 of them being en-suite. The living room with a hanging open fireplace has a triple height ceiling which gives the villa a very modern look and a good feel of space, there is a TV room attached to it, which if needed can be used as another bedroom. The main floor also includes a kitchen installed with the newest equipment and a dining. A cinema room, a gym/playroom and 3000 bottle wine cellar are all included in the basement, there are also 2 rooms that can be used to make a sauna/steam room. On the same level we can find 3 more bedrooms, one includes its own entrance to the outside, which makes it a perfect possibility to create an independent apartment. There is an underground parking capable of fitting 3 vehicles and also includes an outdoor parking, capable of fitting of at least 7 additional vehicles. Hotel quality Internet is installed throughout the whole villa, including the area of the large swimming pool. Underfloor heating and air conditioning available at any time will help you enjoy your time at the villa no matter if it is winter or summer. The plot on which the villa is located is one of the only flat plots of this size in the wh

get to your favorite destination in a matter of minutes. Detached Villa, La Mairena, Costa del Sol. 7 Bedrooms, 6 Bathrooms, Built 770 m², Terrace 200 m². Setting : Suburban, Country, Mountain Pueblo, Close To Golf, Close To Sea, Close To Town, Close To Schools, Close To Forest. Orientation : East, West. Condition : Excellent, New Construction. Pool : Private. Climate Control : Air Conditioning, Pre Installed A/C, Hot A/C, Cold A/C, Fireplace. Views : Sea, Mountain, Country, Garden, Pool, Forest. Features : Covered Terrace, Fitted Wardrobes, Private Terrace, Satellite TV, WiFi, Gym, Games Room, Guest Apartment, Storage Room, Utility Room, Disabled Access, Barbeque, Double Glazing, Fiber Optic. Furniture : Optional. Kitchen : Fully Fitted. Garden : Private. Security : Electric Blinds, Entry Phone, Alarm System.