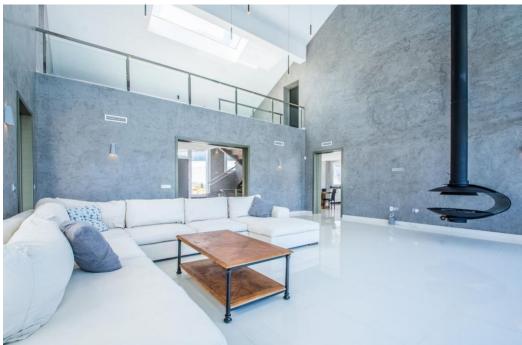

## Villa - Detached, La Mairena, Marbella

Ref: R4084360 - 2.950.000 €

beds: 7

baths: 6

built: 770m2

plot: 3058m2

This luxurious and private villa is distributed over 3 floors and located in the prestigious urbanization of La Mairena. The urbanization is very well known for its breathtaking views, and of course this villa is no exception. This villa offers undoubtedly one of the best views of the mountains and breathtaking views of the Mediterranean sea. The quiet urbanization of La Mairena will always offer you the most delightful and peaceful experience while you enjoy the view. This very modern piece of architecture was built by the Marvel building company in 2020, meaning it was built with the most modern and developed equipment and of course this includes a 10 year building guarantee. This villa offers a total of 7 bedrooms, one of them being a 75 m2 master bedroom including its own fireplace and open bathroom with luxurious bathroom equipment. In total it has 6 bathrooms with 5 of them being en-suite. The living room with a hanging open fireplace has a triple height ceiling which gives the villa a very modern look and a good feel of space, there is a TV room attached to it, which if needed can be used as another bedroom. The main floor also includes a kitchen installed with the newest equipment and a dining. A cinema room, a gym/playroom and 3000 bottle wine cellar are all included in the basement, there are also 2 rooms that can be used to make a sauna/steam room. On the same level we can find 3 more bedrooms, one includes its own entrance to the outside, which makes it a perfect possibility to create an independent apartment. There is an underground parking capable of fitting 3 vehicles and also includes an outdoor parking, capable of fitting of at least 7 additional vehicles. Hotel quality Internet is installed throughout the whole villa, including the area of the large swimming pool. Underfloor heating and air conditioning available at any time will help you enjoy your time at the villa no matter if it is winter or summer. The plot on which the villa is located is one of the only flat plots of this size in the wh

get to your favorite destination in a matter of minutes. Detached Villa, La Mairena, Costa del Sol. 7 Bedrooms, 6 Bathrooms, Built 770 m², Terrace 200 m². Setting : Suburban, Country, Mountain Pueblo, Close To Golf, Close To Sea, Close To Town, Close To Schools, Close To Forest. Orientation : East, West. Condition : Excellent, New Construction. Pool : Private. Climate Control : Air Conditioning, Pre Installed A/C, Hot A/C, Cold A/C, Fireplace. Views : Sea, Mountain, Country, Garden, Pool, Forest. Features : Covered Terrace, Fitted Wardrobes, Private Terrace, Satellite TV, WiFi, Gym, Games Room, Guest Apartment, Storage Room, Utility Room, Disabled Access, Barbeque, Double Glazing, Fiber Optic. Furniture : Optional. Kitchen : Fully Fitted. Garden : Private. Security : Electric Blinds, Entry Phone, Alarm System.