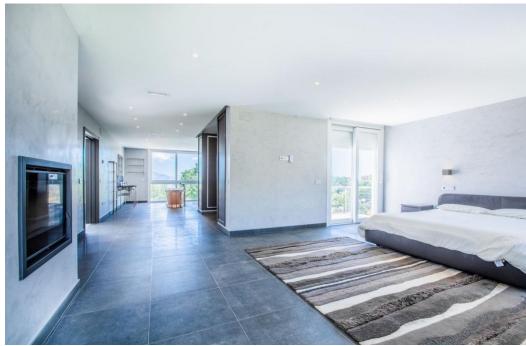

## Villa - Detached, La Mairena, Marbella

Ref: R4084360 - 2.950.000 €

beds: 7

baths: 6

built: 770m2

plot: 3058m2

This luxurious and private villa is distributed over 3 floors and located in the prestigious urbanization of La Mairena. The urbanization is very well known for its breathtaking views, and of course this villa is no exception. This villa offers undoubtedly one of the best views of the mountains and breathtaking views of the Mediterranean sea. The quiet urbanization of La Mairena will always offer you the most delightful and peaceful experience while you enjoy the view. This very modern piece of architecture was built by the Marvel building company in 2020, meaning it was built with the most modern and developed equipment and of course this includes a 10 year building guarantee. This villa offers a total of 7 bedrooms, one of them being a 75 m2 master bedroom including its own fireplace and open bathroom with luxurious bathroom equipment. In total it has 6 bathrooms with 5 of them being en-suite. The living room with a hanging open fireplace has a triple height ceiling which gives the villa a very modern look and a good feel of space, there is a TV room attached to it, which if needed can be used as another bedroom. The main floor also includes a kitchen installed with the newest equipment and a dining. A cinema room, a gym/playroom and 3000 bottle wine cellar are all included in the basement, there are also 2 rooms that can be used to make a sauna/steam room. On the same level we can find 3 more bedrooms, one includes its own entrance to the outside, which makes it a perfect possibility to create an independent apartment. There is an underground parking capable of fitting 3 vehicles and also includes an outdoor parking, capable of fitting of at least 7 additional vehicles. Hotel quality Internet is installed throughout the whole villa, including the area of the large swimming pool. Underfloor heating and air conditioning available at any time will help you enjoy your time at the villa no matter if it is winter or summer. The plot on which the villa is located is one of the only flat plots of this size in the wh

get to your favorite destination in a matter of minutes. Detached Villa, La Mairena, Costa del Sol. 7 Bedrooms, 6 Bathrooms, Built 770 m², Terrace 200 m². Setting : Suburban, Country, Mountain Pueblo, Close To Golf, Close To Sea, Close To Town, Close To Schools, Close To Forest. Orientation : East, West. Condition : Excellent, New Construction. Pool : Private. Climate Control : Air Conditioning, Pre Installed A/C, Hot A/C, Cold A/C, Fireplace. Views : Sea, Mountain, Country, Garden, Pool, Forest. Features : Covered Terrace, Fitted Wardrobes, Private Terrace, Satellite TV, WiFi, Gym, Games Room, Guest Apartment, Storage Room, Utility Room, Disabled Access, Barbeque, Double Glazing, Fiber Optic. Furniture : Optional. Kitchen : Fully Fitted. Garden : Private. Security : Electric Blinds, Entry Phone, Alarm System.