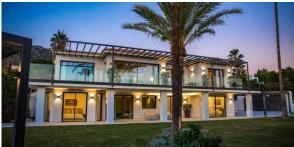

## Villa for sale Rocio de Nagueles, Marbella, sea views

Ref: R4226920 - 4.790.000 €

beds: 5 baths: 5 built: 405m2 plot: 1500m2

5 bedrooms + extra multi purpose room 5 ½ bathrooms Plot 1.500 m2 Enclosed area 405 m2 Pool 50 m2 aprox. Covered terraces 200 m2 aprox. Uncovered terraces 500 m2 aprox. Parking (3 car port) Orientation South/west A developer with more than 20 years of experience Golden mile (Nagueles) High quality reform Panoramic sea views from living and master bedroom areas, in all directions Montain views to la Concha from garden seating area South/west facing Quiet area Private Secure - 12 hour security patrol Mature garden with aged trees Walking distance to swans school Only subject to 7% transfer tax (not 10% VAT) Estimated completion date May/June 2023. Unfurnished (Furnishing project can be provided) Façade with new plaster insulation and silicon paint New and bigger high quality aluminum windows Terrace living area with glass balustrade and metal pergola covering entire area Underfloor heating and central airconditioning with airzone control New hot water installations New high quality ceramic/micro cement floor tiling 120 x 120 interior/exterior 120 x 60 (same brand/ see images) New bathrooms through out with high quality fittings and sanitary (Please see images) Pool with new tiling and extensive deck area around pool Septic tank with grey water recycling New electricity, tubes, cabeling with Jung switches through out New plumbing (partly) Carpentry: Bigger new high quality doors, closets and storage space New interior staircase with metal balustrade and wooden steps and in step lighting (see images) High quality Kitchen and fully fitted laundry room Interior gas fire place Preinstalation for solar and Photovoltaic New false ceilings, re plaster interior walls, ceiling lighting, etc. Garden/Entrance, new gate re tiled and re designed entrance, lighting, irigation etc. Car park for the 3 cars with Pergola.