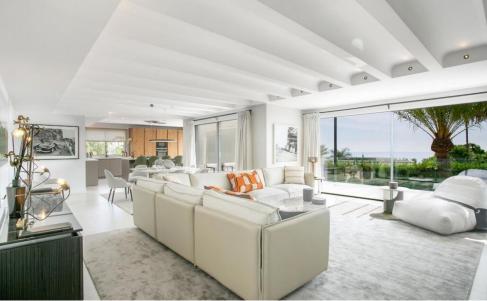

## Villa for sale Rocio de Nagueles, Marbella, sea views

Ref: R4226920 - 4.790.000 €

beds: 5 baths: 5 built: 405m2 plot: 1500m2

5 bedrooms + extra multi purpose room 5 ½ bathrooms Plot 1.500 m2 Enclosed area 405 m2 Pool 50 m2 aprox. Covered terraces 200 m2 aprox. Uncovered terraces 500 m2 aprox. Parking (3 car port) Orientation South/west A developer with more than 20 years of experience Golden mile (Nagueles) High quality reform Panoramic sea views from living and master bedroom areas, in all directions Montain views to la Concha from garden seating area South/west facing Quiet area Private Secure - 12 hour security patrol Mature garden with aged trees Walking distance to swans school Only subject to 7% transfer tax (not 10% VAT) Estimated completion date May/June 2023. Unfurnished (Furnishing project can be provided) Façade with new plaster insulation and silicon paint New and bigger high quality aluminum windows Terrace living area with glass balustrade and metal pergola covering entire area Underfloor heating and central airconditioning with airzone control New hot water installations New high quality ceramic/micro cement floor tiling 120 x 120 interior/exterior 120 x 60 (same brand/ see images) New bathrooms through out with high quality fittings and sanitary (Please see images) Pool with new tiling and extensive deck area around pool Septic tank with grey water recycling New electricity, tubes, cabeling with Jung switches through out New plumbing (partly) Carpentry: Bigger new high quality doors, closets and storage space New interior staircase with metal balustrade and wooden steps and in step lighting (see images) High quality Kitchen and fully fitted laundry room Interior gas fire place Preinstalation for solar and Photovoltaic New false ceilings, re plaster interior walls, ceiling lighting, etc. Garden/Entrance, new gate re tiled and re designed entrance, lighting, irigation etc. Car park for the 3 cars with Pergola.