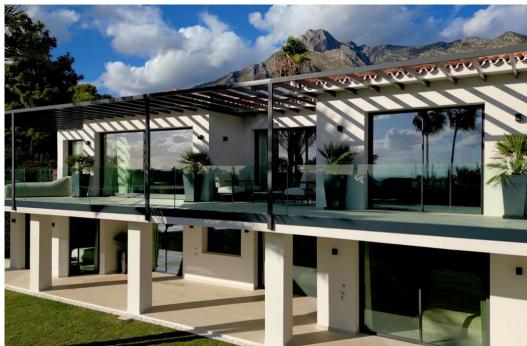

## Villa for sale Rocio de Nagueles, Marbella, sea views

Ref: R4226920 - 4.790.000 €

beds: 5 baths: 5 built: 405m2 plot: 1500m2

5 bedrooms + extra multi purpose room 5 ½ bathrooms Plot 1.500 m2 Enclosed area 405 m2 Pool 50 m2 aprox. Covered terraces 200 m2 aprox. Uncovered terraces 500 m2 aprox. Parking (3 car port) Orientation South/west A developer with more than 20 years of experience Golden mile (Nagueles) High quality reform Panoramic sea views from living and master bedroom areas, in all directions Montain views to la Concha from garden seating area South/west facing Quiet area Private Secure - 12 hour security patrol Mature garden with aged trees Walking distance to swans school Only subject to 7% transfer tax (not 10% VAT) Estimated completion date May/June 2023. Unfurnished (Furnishing project can be provided) Façade with new plaster insulation and silicon paint New and bigger high quality aluminum windows Terrace living area with glass balustrade and metal pergola covering entire area Underfloor heating and central airconditioning with airzone control New hot water installations New high quality ceramic/micro cement floor tiling 120 x 120 interior/exterior 120 x 60 (same brand/ see images) New bathrooms through out with high quality fittings and sanitary (Please see images) Pool with new tiling and extensive deck area around pool Septic tank with grey water recycling New electricity, tubes, cabeling with Jung switches through out New plumbing (partly) Carpentry: Bigger new high quality doors, closets and storage space New interior staircase with metal balustrade and wooden steps and in step lighting (see images) High quality Kitchen and fully fitted laundry room Interior gas fire place Preinstalation for solar and Photovoltaic New false ceilings, re plaster interior walls, ceiling lighting, etc. Garden/Entrance, new gate re tiled and re designed entrance, lighting, irigation etc. Car park for the 3 cars with Pergola.