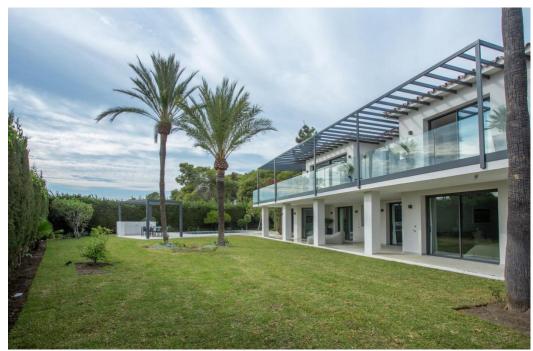

## Villa for sale Rocio de Nagueles, Marbella, sea views

Ref: R4226920 - 4.790.000 €

beds: 5 baths: 5 built: 405m2 plot: 1500m2

5 bedrooms + extra multi purpose room 5 ½ bathrooms Plot 1.500 m2 Enclosed area 405 m2 Pool 50 m2 aprox. Covered terraces 200 m2 aprox. Uncovered terraces 500 m2 aprox. Parking (3 car port) Orientation South/west A developer with more than 20 years of experience Golden mile (Nagueles) High quality reform Panoramic sea views from living and master bedroom areas, in all directions Montain views to la Concha from garden seating area South/west facing Quiet area Private Secure - 12 hour security patrol Mature garden with aged trees Walking distance to swans school Only subject to 7% transfer tax (not 10% VAT) Estimated completion date May/June 2023. Unfurnished (Furnishing project can be provided) Façade with new plaster insulation and silicon paint New and bigger high quality aluminum windows Terrace living area with glass balustrade and metal pergola covering entire area Underfloor heating and central airconditioning with airzone control New hot water installations New high quality ceramic/micro cement floor tiling 120 x 120 interior/exterior 120 x 60 (same brand/ see images) New bathrooms through out with high quality fittings and sanitary (Please see images) Pool with new tiling and extensive deck area around pool Septic tank with grey water recycling New electricity, tubes, cabeling with Jung switches through out New plumbing (partly) Carpentry: Bigger new high quality doors, closets and storage space New interior staircase with metal balustrade and wooden steps and in step lighting (see images) High quality Kitchen and fully fitted laundry room Interior gas fire place Preinstalation for solar and Photovoltaic New false ceilings, re plaster interior walls, ceiling lighting, etc. Garden/Entrance, new gate re tiled and re designed entrance, lighting, irigation etc. Car park for the 3 cars with Pergola.