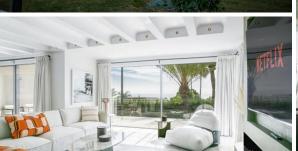

## Villa for sale Rocio de Nagueles, Marbella, sea views

Ref: R4226920 - 4.790.000 €

beds: 5 baths: 5 built: 405m2 plot: 1500m2

5 bedrooms + extra multi purpose room 5 ½ bathrooms Plot 1.500 m2 Enclosed area 405 m2 Pool 50 m2 aprox. Covered terraces 200 m2 aprox. Uncovered terraces 500 m2 aprox. Parking (3 car port) Orientation South/west A developer with more than 20 years of experience Golden mile (Nagueles) High quality reform Panoramic sea views from living and master bedroom areas, in all directions Montain views to la Concha from garden seating area South/west facing Quiet area Private Secure - 12 hour security patrol Mature garden with aged trees Walking distance to swans school Only subject to 7% transfer tax (not 10% VAT) Estimated completion date May/June 2023. Unfurnished (Furnishing project can be provided) Façade with new plaster insulation and silicon paint New and bigger high quality aluminum windows Terrace living area with glass balustrade and metal pergola covering entire area Underfloor heating and central airconditioning with airzone control New hot water installations New high quality ceramic/micro cement floor tiling 120 x 120 interior/exterior 120 x 60 (same brand/ see images) New bathrooms through out with high quality fittings and sanitary (Please see images) Pool with new tiling and extensive deck area around pool Septic tank with grey water recycling New electricity, tubes, cabeling with Jung switches through out New plumbing (partly) Carpentry: Bigger new high quality doors, closets and storage space New interior staircase with metal balustrade and wooden steps and in step lighting (see images) High quality Kitchen and fully fitted laundry room Interior gas fire place Preinstalation for solar and Photovoltaic New false ceilings, re plaster interior walls, ceiling lighting, etc. Garden/Entrance, new gate re tiled and re designed entrance, lighting, irigation etc. Car park for the 3 cars with Pergola.