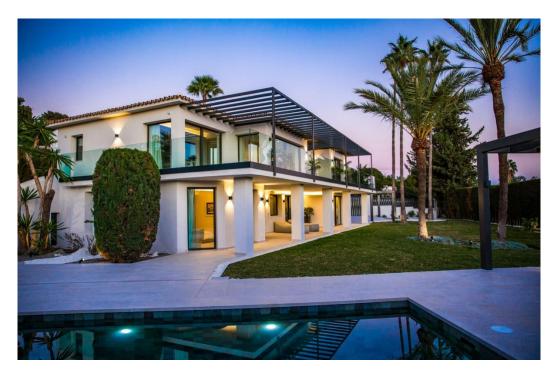

## Villa for sale Rocio de Nagueles, Marbella, sea views

Ref: R4226920 - 4.790.000 €

beds: 5 baths: 5 built: 405m2 plot: 1500m2

5 bedrooms + extra multi purpose room 5 ½ bathrooms Plot 1.500 m2 Enclosed area 405 m2 Pool 50 m2 aprox. Covered terraces 200 m2 aprox. Uncovered terraces 500 m2 aprox. Parking (3 car port) Orientation South/west A developer with more than 20 years of experience Golden mile (Nagueles) High quality reform Panoramic sea views from living and master bedroom areas, in all directions Montain views to la Concha from garden seating area South/west facing Quiet area Private Secure - 12 hour security patrol Mature garden with aged trees Walking distance to swans school Only subject to 7% transfer tax (not 10% VAT) Estimated completion date May/June 2023. Unfurnished (Furnishing project can be provided) Façade with new plaster insulation and silicon paint New and bigger high quality aluminum windows Terrace living area with glass balustrade and metal pergola covering entire area Underfloor heating and central airconditioning with airzone control New hot water installations New high quality ceramic/micro cement floor tiling 120 x 120 interior/exterior 120 x 60 (same brand/ see images) New bathrooms through out with high quality fittings and sanitary (Please see images) Pool with new tiling and extensive deck area around pool Septic tank with grey water recycling New electricity, tubes, cabeling with Jung switches through out New plumbing (partly) Carpentry: Bigger new high quality doors, closets and storage space New interior staircase with metal balustrade and wooden steps and in step lighting (see images) High quality Kitchen and fully fitted laundry room Interior gas fire place Preinstalation for solar and Photovoltaic New false ceilings, re plaster interior walls, ceiling lighting, etc. Garden/Entrance, new gate re tiled and re designed entrance, lighting, irigation etc. Car park for the 3 cars with Pergola.