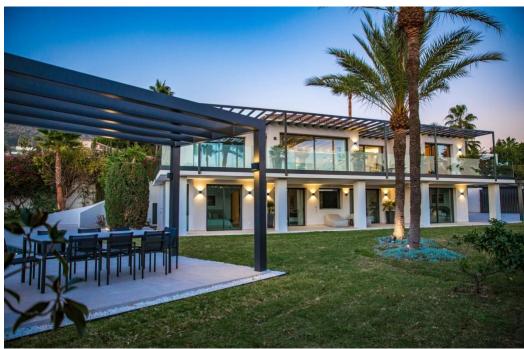

## Villa for sale Rocio de Nagueles, Marbella, sea views

Ref: R4226920 - 4.790.000 €

beds: 5 baths: 5 built: 405m2 plot: 1500m2

5 bedrooms + extra multi purpose room 5 ½ bathrooms Plot 1.500 m2 Enclosed area 405 m2 Pool 50 m2 aprox. Covered terraces 200 m2 aprox. Uncovered terraces 500 m2 aprox. Parking (3 car port) Orientation South/west A developer with more than 20 years of experience Golden mile (Nagueles) High quality reform Panoramic sea views from living and master bedroom areas, in all directions Montain views to la Concha from garden seating area South/west facing Quiet area Private Secure - 12 hour security patrol Mature garden with aged trees Walking distance to swans school Only subject to 7% transfer tax (not 10% VAT) Estimated completion date May/June 2023. Unfurnished (Furnishing project can be provided) Façade with new plaster insulation and silicon paint New and bigger high quality aluminum windows Terrace living area with glass balustrade and metal pergola covering entire area Underfloor heating and central airconditioning with airzone control New hot water installations New high quality ceramic/micro cement floor tiling 120 x 120 interior/exterior 120 x 60 (same brand/ see images) New bathrooms through out with high quality fittings and sanitary (Please see images) Pool with new tiling and extensive deck area around pool Septic tank with grey water recycling New electricity, tubes, cabeling with Jung switches through out New plumbing (partly) Carpentry: Bigger new high quality doors, closets and storage space New interior staircase with metal balustrade and wooden steps and in step lighting (see images) High quality Kitchen and fully fitted laundry room Interior gas fire place Preinstalation for solar and Photovoltaic New false ceilings, re plaster interior walls, ceiling lighting, etc. Garden/Entrance, new gate re tiled and re designed entrance, lighting, irigation etc. Car park for the 3 cars with Pergola.