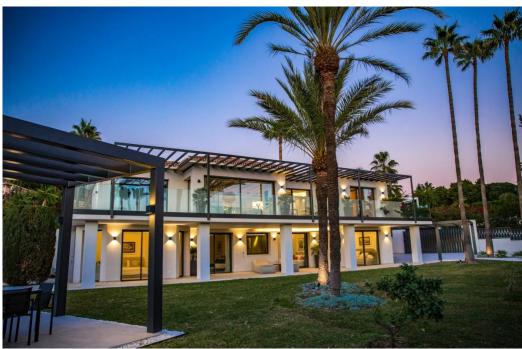

## Villa for sale Rocio de Nagueles, Marbella, sea views

Ref: R4226920 - 4.790.000 €

beds: 5 baths: 5 built: 405m2 plot: 1500m2

5 bedrooms + extra multi purpose room 5 ½ bathrooms Plot 1.500 m2 Enclosed area 405 m2 Pool 50 m2 aprox. Covered terraces 200 m2 aprox. Uncovered terraces 500 m2 aprox. Parking (3 car port) Orientation South/west A developer with more than 20 years of experience Golden mile (Nagueles) High quality reform Panoramic sea views from living and master bedroom areas, in all directions Montain views to la Concha from garden seating area South/west facing Quiet area Private Secure - 12 hour security patrol Mature garden with aged trees Walking distance to swans school Only subject to 7% transfer tax (not 10% VAT) Estimated completion date May/June 2023. Unfurnished (Furnishing project can be provided) Façade with new plaster insulation and silicon paint New and bigger high quality aluminum windows Terrace living area with glass balustrade and metal pergola covering entire area Underfloor heating and central airconditioning with airzone control New hot water installations New high quality ceramic/micro cement floor tiling 120 x 120 interior/exterior 120 x 60 (same brand/ see images) New bathrooms through out with high quality fittings and sanitary (Please see images) Pool with new tiling and extensive deck area around pool Septic tank with grey water recycling New electricity, tubes, cabeling with Jung switches through out New plumbing (partly) Carpentry: Bigger new high quality doors, closets and storage space New interior staircase with metal balustrade and wooden steps and in step lighting (see images) High quality Kitchen and fully fitted laundry room Interior gas fire place Preinstalation for solar and Photovoltaic New false ceilings, re plaster interior walls, ceiling lighting, etc. Garden/Entrance, new gate re tiled and re designed entrance, lighting, irigation etc. Car park for the 3 cars with Pergola.