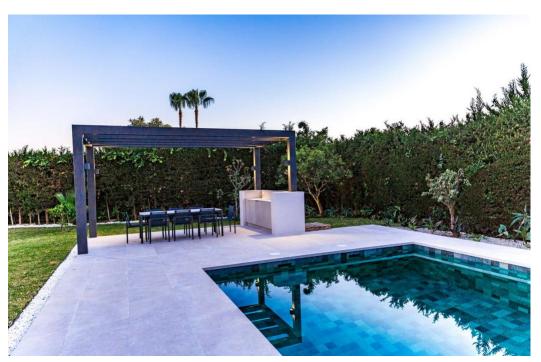

## Villa for sale Rocio de Nagueles, Marbella, sea views

Ref: R4226920 - 4.790.000 €

beds: 5 baths: 5 built: 405m2 plot: 1500m2

5 bedrooms + extra multi purpose room 5 ½ bathrooms Plot 1.500 m2 Enclosed area 405 m2 Pool 50 m2 aprox. Covered terraces 200 m2 aprox. Uncovered terraces 500 m2 aprox. Parking (3 car port) Orientation South/west A developer with more than 20 years of experience Golden mile (Nagueles) High quality reform Panoramic sea views from living and master bedroom areas, in all directions Montain views to la Concha from garden seating area South/west facing Quiet area Private Secure - 12 hour security patrol Mature garden with aged trees Walking distance to swans school Only subject to 7% transfer tax (not 10% VAT) Estimated completion date May/June 2023. Unfurnished (Furnishing project can be provided) Façade with new plaster insulation and silicon paint New and bigger high quality aluminum windows Terrace living area with glass balustrade and metal pergola covering entire area Underfloor heating and central airconditioning with airzone control New hot water installations New high quality ceramic/micro cement floor tiling 120 x 120 interior/exterior 120 x 60 (same brand/ see images) New bathrooms through out with high quality fittings and sanitary (Please see images) Pool with new tiling and extensive deck area around pool Septic tank with grey water recycling New electricity, tubes, cabeling with Jung switches through out New plumbing (partly) Carpentry: Bigger new high quality doors, closets and storage space New interior staircase with metal balustrade and wooden steps and in step lighting (see images) High quality Kitchen and fully fitted laundry room Interior gas fire place Preinstalation for solar and Photovoltaic New false ceilings, re plaster interior walls, ceiling lighting, etc. Garden/Entrance, new gate re tiled and re designed entrance, lighting, irigation etc. Car park for the 3 cars with Pergola.