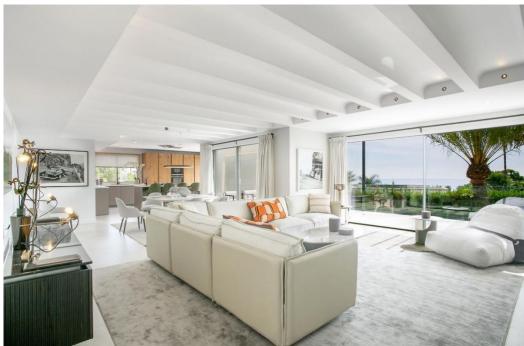

## Villa for sale Rocio de Nagueles, Marbella, sea views

Ref: R4226920 - 4.790.000 €

beds: 5 baths: 5 built: 405m2 plot: 1500m2

5 bedrooms + extra multi purpose room 5 ½ bathrooms Plot 1.500 m2 Enclosed area 405 m2 Pool 50 m2 aprox. Covered terraces 200 m2 aprox. Uncovered terraces 500 m2 aprox. Parking (3 car port) Orientation South/west A developer with more than 20 years of experience Golden mile (Nagueles) High quality reform Panoramic sea views from living and master bedroom areas, in all directions Montain views to la Concha from garden seating area South/west facing Quiet area Private Secure - 12 hour security patrol Mature garden with aged trees Walking distance to swans school Only subject to 7% transfer tax (not 10% VAT) Estimated completion date May/June 2023. Unfurnished (Furnishing project can be provided) Façade with new plaster insulation and silicon paint New and bigger high quality aluminum windows Terrace living area with glass balustrade and metal pergola covering entire area Underfloor heating and central airconditioning with airzone control New hot water installations New high quality ceramic/micro cement floor tiling 120 x 120 interior/exterior 120 x 60 (same brand/ see images) New bathrooms through out with high quality fittings and sanitary (Please see images) Pool with new tiling and extensive deck area around pool Septic tank with grey water recycling New electricity, tubes, cabeling with Jung switches through out New plumbing (partly) Carpentry: Bigger new high quality doors, closets and storage space New interior staircase with metal balustrade and wooden steps and in step lighting (see images) High quality Kitchen and fully fitted laundry room Interior gas fire place Preinstalation for solar and Photovoltaic New false ceilings, re plaster interior walls, ceiling lighting, etc. Garden/Entrance, new gate re tiled and re designed entrance, lighting, irigation etc. Car park for the 3 cars with Pergola.