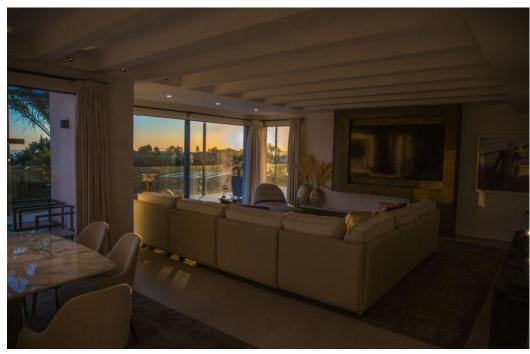

## Villa for sale Rocio de Nagueles, Marbella, sea views

Ref: R4226920 - 4.790.000 €

beds: 5 baths: 5 built: 405m2 plot: 1500m2

5 bedrooms + extra multi purpose room 5 ½ bathrooms Plot 1.500 m2 Enclosed area 405 m2 Pool 50 m2 aprox. Covered terraces 200 m2 aprox. Uncovered terraces 500 m2 aprox. Parking (3 car port) Orientation South/west A developer with more than 20 years of experience Golden mile (Nagueles) High quality reform Panoramic sea views from living and master bedroom areas, in all directions Montain views to la Concha from garden seating area South/west facing Quiet area Private Secure - 12 hour security patrol Mature garden with aged trees Walking distance to swans school Only subject to 7% transfer tax (not 10% VAT) Estimated completion date May/June 2023. Unfurnished (Furnishing project can be provided) Façade with new plaster insulation and silicon paint New and bigger high quality aluminum windows Terrace living area with glass balustrade and metal pergola covering entire area Underfloor heating and central airconditioning with airzone control New hot water installations New high quality ceramic/micro cement floor tiling 120 x 120 interior/exterior 120 x 60 (same brand/ see images) New bathrooms through out with high quality fittings and sanitary (Please see images) Pool with new tiling and extensive deck area around pool Septic tank with grey water recycling New electricity, tubes, cabeling with Jung switches through out New plumbing (partly) Carpentry: Bigger new high quality doors, closets and storage space New interior staircase with metal balustrade and wooden steps and in step lighting (see images) High quality Kitchen and fully fitted laundry room Interior gas fire place Preinstalation for solar and Photovoltaic New false ceilings, re plaster interior walls, ceiling lighting, etc. Garden/Entrance, new gate re tiled and re designed entrance, lighting, irigation etc. Car park for the 3 cars with Pergola.