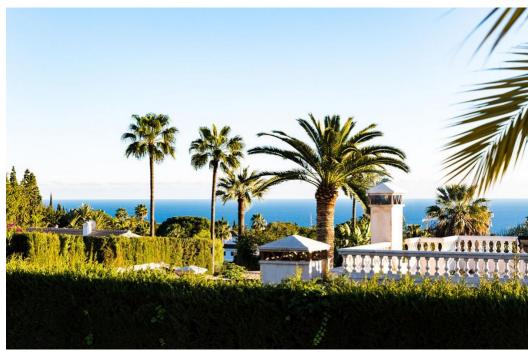

## Villa for sale Rocio de Nagueles, Marbella, sea views

Ref: R4226920 - 4.790.000 €

beds: 5 baths: 5 built: 405m2 plot: 1500m2

5 bedrooms + extra multi purpose room 5 ½ bathrooms Plot 1.500 m2 Enclosed area 405 m2 Pool 50 m2 aprox. Covered terraces 200 m2 aprox. Uncovered terraces 500 m2 aprox. Parking (3 car port) Orientation South/west A developer with more than 20 years of experience Golden mile (Nagueles) High quality reform Panoramic sea views from living and master bedroom areas, in all directions Montain views to la Concha from garden seating area South/west facing Quiet area Private Secure - 12 hour security patrol Mature garden with aged trees Walking distance to swans school Only subject to 7% transfer tax (not 10% VAT) Estimated completion date May/June 2023. Unfurnished (Furnishing project can be provided) Façade with new plaster insulation and silicon paint New and bigger high quality aluminum windows Terrace living area with glass balustrade and metal pergola covering entire area Underfloor heating and central airconditioning with airzone control New hot water installations New high quality ceramic/micro cement floor tiling 120 x 120 interior/exterior 120 x 60 (same brand/ see images) New bathrooms through out with high quality fittings and sanitary (Please see images) Pool with new tiling and extensive deck area around pool Septic tank with grey water recycling New electricity, tubes, cabeling with Jung switches through out New plumbing (partly) Carpentry: Bigger new high quality doors, closets and storage space New interior staircase with metal balustrade and wooden steps and in step lighting (see images) High quality Kitchen and fully fitted laundry room Interior gas fire place Preinstalation for solar and Photovoltaic New false ceilings, re plaster interior walls, ceiling lighting, etc. Garden/Entrance, new gate re tiled and re designed entrance, lighting, irigation etc. Car park for the 3 cars with Pergola.