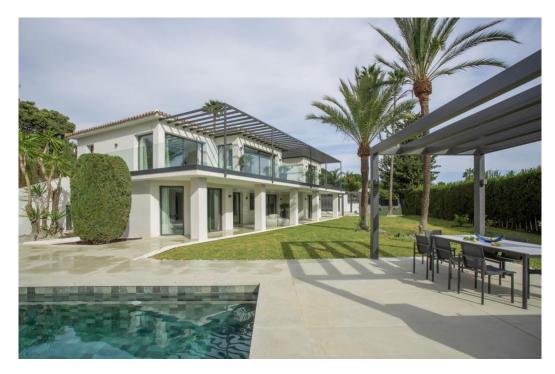

## Villa for sale Rocio de Nagueles, Marbella, sea views

Ref: R4226920 - 4.790.000 €

beds: 5 baths: 5 built: 405m2 plot: 1500m2

5 bedrooms + extra multi purpose room 5 ½ bathrooms Plot 1.500 m2 Enclosed area 405 m2 Pool 50 m2 aprox. Covered terraces 200 m2 aprox. Uncovered terraces 500 m2 aprox. Parking (3 car port) Orientation South/west A developer with more than 20 years of experience Golden mile (Nagueles) High quality reform Panoramic sea views from living and master bedroom areas, in all directions Montain views to la Concha from garden seating area South/west facing Quiet area Private Secure - 12 hour security patrol Mature garden with aged trees Walking distance to swans school Only subject to 7% transfer tax (not 10% VAT) Estimated completion date May/June 2023. Unfurnished (Furnishing project can be provided) Façade with new plaster insulation and silicon paint New and bigger high quality aluminum windows Terrace living area with glass balustrade and metal pergola covering entire area Underfloor heating and central airconditioning with airzone control New hot water installations New high quality ceramic/micro cement floor tiling 120 x 120 interior/exterior 120 x 60 (same brand/ see images) New bathrooms through out with high quality fittings and sanitary (Please see images) Pool with new tiling and extensive deck area around pool Septic tank with grey water recycling New electricity, tubes, cabeling with Jung switches through out New plumbing (partly) Carpentry: Bigger new high quality doors, closets and storage space New interior staircase with metal balustrade and wooden steps and in step lighting (see images) High quality Kitchen and fully fitted laundry room Interior gas fire place Preinstalation for solar and Photovoltaic New false ceilings, re plaster interior walls, ceiling lighting, etc. Garden/Entrance, new gate re tiled and re designed entrance, lighting, irigation etc. Car park for the 3 cars with Pergola.