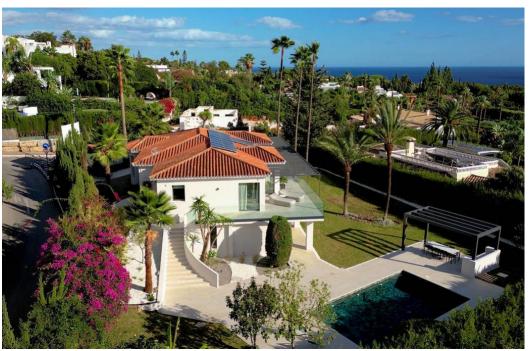

## Villa for sale Rocio de Nagueles, Marbella, sea views

Ref: R4226920 - 4.790.000 €

beds: 5 baths: 5 built: 405m2 plot: 1500m2

5 bedrooms + extra multi purpose room 5 ½ bathrooms Plot 1.500 m2 Enclosed area 405 m2 Pool 50 m2 aprox. Covered terraces 200 m2 aprox. Uncovered terraces 500 m2 aprox. Parking (3 car port) Orientation South/west A developer with more than 20 years of experience Golden mile (Nagueles) High quality reform Panoramic sea views from living and master bedroom areas, in all directions Montain views to la Concha from garden seating area South/west facing Quiet area Private Secure - 12 hour security patrol Mature garden with aged trees Walking distance to swans school Only subject to 7% transfer tax (not 10% VAT) Estimated completion date May/June 2023. Unfurnished (Furnishing project can be provided) Façade with new plaster insulation and silicon paint New and bigger high quality aluminum windows Terrace living area with glass balustrade and metal pergola covering entire area Underfloor heating and central airconditioning with airzone control New hot water installations New high quality ceramic/micro cement floor tiling 120 x 120 interior/exterior 120 x 60 (same brand/ see images) New bathrooms through out with high quality fittings and sanitary (Please see images) Pool with new tiling and extensive deck area around pool Septic tank with grey water recycling New electricity, tubes, cabeling with Jung switches through out New plumbing (partly) Carpentry: Bigger new high quality doors, closets and storage space New interior staircase with metal balustrade and wooden steps and in step lighting (see images) High quality Kitchen and fully fitted laundry room Interior gas fire place Preinstalation for solar and Photovoltaic New false ceilings, re plaster interior walls, ceiling lighting, etc. Garden/Entrance, new gate re tiled and re designed entrance, lighting, irigation etc. Car park for the 3 cars with Pergola.