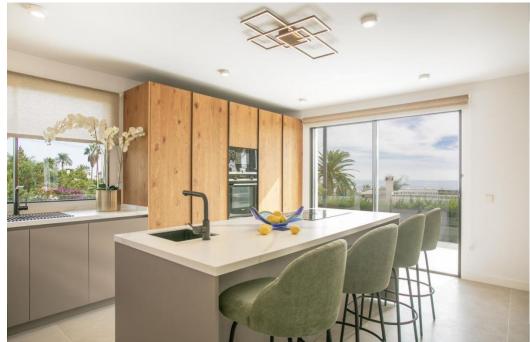

## Villa for sale Rocio de Nagueles, Marbella, sea views

Ref: R4226920 - 4.790.000 €

beds: 5 baths: 5 built: 405m2 plot: 1500m2

5 bedrooms + extra multi purpose room 5 ½ bathrooms Plot 1.500 m2 Enclosed area 405 m2 Pool 50 m2 aprox. Covered terraces 200 m2 aprox. Uncovered terraces 500 m2 aprox. Parking (3 car port) Orientation South/west A developer with more than 20 years of experience Golden mile (Nagueles) High quality reform Panoramic sea views from living and master bedroom areas, in all directions Montain views to la Concha from garden seating area South/west facing Quiet area Private Secure - 12 hour security patrol Mature garden with aged trees Walking distance to swans school Only subject to 7% transfer tax (not 10% VAT) Estimated completion date May/June 2023. Unfurnished (Furnishing project can be provided) Façade with new plaster insulation and silicon paint New and bigger high quality aluminum windows Terrace living area with glass balustrade and metal pergola covering entire area Underfloor heating and central airconditioning with airzone control New hot water installations New high quality ceramic/micro cement floor tiling 120 x 120 interior/exterior 120 x 60 (same brand/ see images) New bathrooms through out with high quality fittings and sanitary (Please see images) Pool with new tiling and extensive deck area around pool Septic tank with grey water recycling New electricity, tubes, cabeling with Jung switches through out New plumbing (partly) Carpentry: Bigger new high quality doors, closets and storage space New interior staircase with metal balustrade and wooden steps and in step lighting (see images) High quality Kitchen and fully fitted laundry room Interior gas fire place Preinstalation for solar and Photovoltaic New false ceilings, re plaster interior walls, ceiling lighting, etc. Garden/Entrance, new gate re tiled and re designed entrance, lighting, irigation etc. Car park for the 3 cars with Pergola.