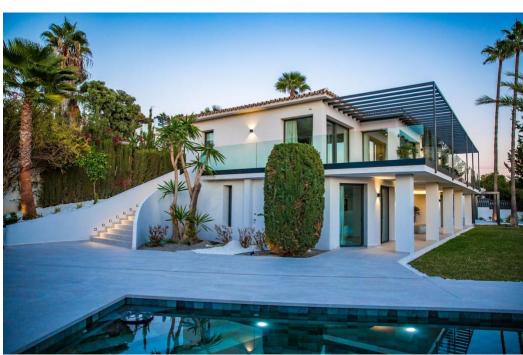

## Villa for sale Rocio de Nagueles, Marbella, sea views

Ref: R4226920 - 4.790.000 €

beds: 5 baths: 5 built: 405m2 plot: 1500m2

5 bedrooms + extra multi purpose room 5 ½ bathrooms Plot 1.500 m2 Enclosed area 405 m2 Pool 50 m2 aprox. Covered terraces 200 m2 aprox. Uncovered terraces 500 m2 aprox. Parking (3 car port) Orientation South/west A developer with more than 20 years of experience Golden mile (Nagueles) High quality reform Panoramic sea views from living and master bedroom areas, in all directions Montain views to la Concha from garden seating area South/west facing Quiet area Private Secure - 12 hour security patrol Mature garden with aged trees Walking distance to swans school Only subject to 7% transfer tax (not 10% VAT) Estimated completion date May/June 2023. Unfurnished (Furnishing project can be provided) Façade with new plaster insulation and silicon paint New and bigger high quality aluminum windows Terrace living area with glass balustrade and metal pergola covering entire area Underfloor heating and central airconditioning with airzone control New hot water installations New high quality ceramic/micro cement floor tiling 120 x 120 interior/exterior 120 x 60 (same brand/ see images) New bathrooms through out with high quality fittings and sanitary (Please see images) Pool with new tiling and extensive deck area around pool Septic tank with grey water recycling New electricity, tubes, cabeling with Jung switches through out New plumbing (partly) Carpentry: Bigger new high quality doors, closets and storage space New interior staircase with metal balustrade and wooden steps and in step lighting (see images) High quality Kitchen and fully fitted laundry room Interior gas fire place Preinstalation for solar and Photovoltaic New false ceilings, re plaster interior walls, ceiling lighting, etc. Garden/Entrance, new gate re tiled and re designed entrance, lighting, irigation etc. Car park for the 3 cars with Pergola.