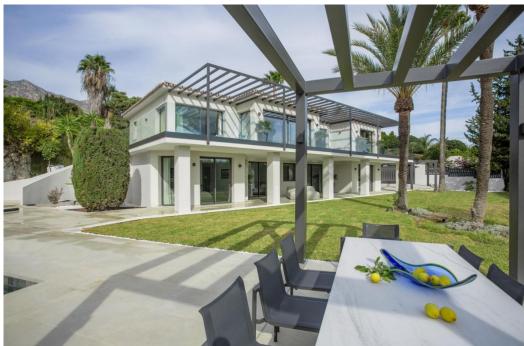

## Villa for sale Rocio de Nagueles, Marbella, sea views

Ref: R4226920 - 4.790.000 €

beds: 5 baths: 5 built: 405m2 plot: 1500m2

5 bedrooms + extra multi purpose room 5 ½ bathrooms Plot 1.500 m2 Enclosed area 405 m2 Pool 50 m2 aprox. Covered terraces 200 m2 aprox. Uncovered terraces 500 m2 aprox. Parking (3 car port) Orientation South/west A developer with more than 20 years of experience Golden mile (Nagueles) High quality reform Panoramic sea views from living and master bedroom areas, in all directions Montain views to la Concha from garden seating area South/west facing Quiet area Private Secure - 12 hour security patrol Mature garden with aged trees Walking distance to swans school Only subject to 7% transfer tax (not 10% VAT) Estimated completion date May/June 2023. Unfurnished (Furnishing project can be provided) Façade with new plaster insulation and silicon paint New and bigger high quality aluminum windows Terrace living area with glass balustrade and metal pergola covering entire area Underfloor heating and central airconditioning with airzone control New hot water installations New high quality ceramic/micro cement floor tiling 120 x 120 interior/exterior 120 x 60 (same brand/ see images) New bathrooms through out with high quality fittings and sanitary (Please see images) Pool with new tiling and extensive deck area around pool Septic tank with grey water recycling New electricity, tubes, cabeling with Jung switches through out New plumbing (partly) Carpentry: Bigger new high quality doors, closets and storage space New interior staircase with metal balustrade and wooden steps and in step lighting (see images) High quality Kitchen and fully fitted laundry room Interior gas fire place Preinstalation for solar and Photovoltaic New false ceilings, re plaster interior walls, ceiling lighting, etc. Garden/Entrance, new gate re tiled and re designed entrance, lighting, irigation etc. Car park for the 3 cars with Pergola.