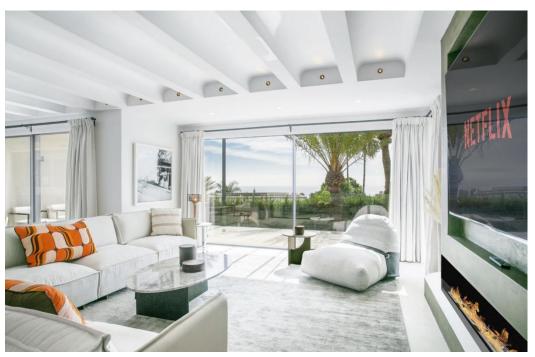

## Villa for sale Rocio de Nagueles, Marbella, sea views

Ref: R4226920 - 4.790.000 €

beds: 5 baths: 5 built: 405m2 plot: 1500m2

5 bedrooms + extra multi purpose room 5 ½ bathrooms Plot 1.500 m2 Enclosed area 405 m2 Pool 50 m2 aprox. Covered terraces 200 m2 aprox. Uncovered terraces 500 m2 aprox. Parking (3 car port) Orientation South/west A developer with more than 20 years of experience Golden mile (Nagueles) High quality reform Panoramic sea views from living and master bedroom areas, in all directions Montain views to la Concha from garden seating area South/west facing Quiet area Private Secure - 12 hour security patrol Mature garden with aged trees Walking distance to swans school Only subject to 7% transfer tax (not 10% VAT) Estimated completion date May/June 2023. Unfurnished (Furnishing project can be provided) Façade with new plaster insulation and silicon paint New and bigger high quality aluminum windows Terrace living area with glass balustrade and metal pergola covering entire area Underfloor heating and central airconditioning with airzone control New hot water installations New high quality ceramic/micro cement floor tiling 120 x 120 interior/exterior 120 x 60 (same brand/ see images) New bathrooms through out with high quality fittings and sanitary (Please see images) Pool with new tiling and extensive deck area around pool Septic tank with grey water recycling New electricity, tubes, cabeling with Jung switches through out New plumbing (partly) Carpentry: Bigger new high quality doors, closets and storage space New interior staircase with metal balustrade and wooden steps and in step lighting (see images) High quality Kitchen and fully fitted laundry room Interior gas fire place Preinstalation for solar and Photovoltaic New false ceilings, re plaster interior walls, ceiling lighting, etc. Garden/Entrance, new gate re tiled and re designed entrance, lighting, irigation etc. Car park for the 3 cars with Pergola.