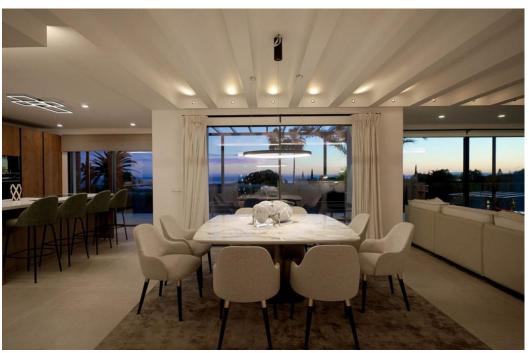

## Villa for sale Rocio de Nagueles, Marbella, sea views

Ref: R4226920 - 4.790.000 €

beds: 5 baths: 5 built: 405m2 plot: 1500m2

5 bedrooms + extra multi purpose room 5 ½ bathrooms Plot 1.500 m2 Enclosed area 405 m2 Pool 50 m2 aprox. Covered terraces 200 m2 aprox. Uncovered terraces 500 m2 aprox. Parking (3 car port) Orientation South/west A developer with more than 20 years of experience Golden mile (Nagueles) High quality reform Panoramic sea views from living and master bedroom areas, in all directions Montain views to la Concha from garden seating area South/west facing Quiet area Private Secure - 12 hour security patrol Mature garden with aged trees Walking distance to swans school Only subject to 7% transfer tax (not 10% VAT) Estimated completion date May/June 2023. Unfurnished (Furnishing project can be provided) Façade with new plaster insulation and silicon paint New and bigger high quality aluminum windows Terrace living area with glass balustrade and metal pergola covering entire area Underfloor heating and central airconditioning with airzone control New hot water installations New high quality ceramic/micro cement floor tiling 120 x 120 interior/exterior 120 x 60 (same brand/ see images) New bathrooms through out with high quality fittings and sanitary (Please see images) Pool with new tiling and extensive deck area around pool Septic tank with grey water recycling New electricity, tubes, cabeling with Jung switches through out New plumbing (partly) Carpentry: Bigger new high quality doors, closets and storage space New interior staircase with metal balustrade and wooden steps and in step lighting (see images) High quality Kitchen and fully fitted laundry room Interior gas fire place Preinstalation for solar and Photovoltaic New false ceilings, re plaster interior walls, ceiling lighting, etc. Garden/Entrance, new gate re tiled and re designed entrance, lighting, irigation etc. Car park for the 3 cars with Pergola.