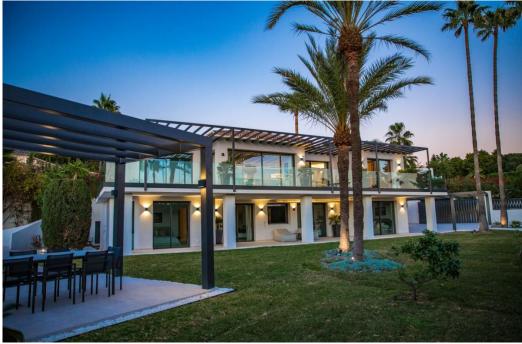

## Villa for sale Rocio de Nagueles, Marbella, sea views

Ref: R4226920 - 4.790.000 €

beds: 5 baths: 5 built: 405m2 plot: 1500m2

5 bedrooms + extra multi purpose room 5 ½ bathrooms Plot 1.500 m2 Enclosed area 405 m2 Pool 50 m2 aprox. Covered terraces 200 m2 aprox. Uncovered terraces 500 m2 aprox. Parking (3 car port) Orientation South/west A developer with more than 20 years of experience Golden mile (Nagueles) High quality reform Panoramic sea views from living and master bedroom areas, in all directions Montain views to la Concha from garden seating area South/west facing Quiet area Private Secure - 12 hour security patrol Mature garden with aged trees Walking distance to swans school Only subject to 7% transfer tax (not 10% VAT) Estimated completion date May/June 2023. Unfurnished (Furnishing project can be provided) Façade with new plaster insulation and silicon paint New and bigger high quality aluminum windows Terrace living area with glass balustrade and metal pergola covering entire area Underfloor heating and central airconditioning with airzone control New hot water installations New high quality ceramic/micro cement floor tiling 120 x 120 interior/exterior 120 x 60 (same brand/ see images) New bathrooms through out with high quality fittings and sanitary (Please see images) Pool with new tiling and extensive deck area around pool Septic tank with grey water recycling New electricity, tubes, cabeling with Jung switches through out New plumbing (partly) Carpentry: Bigger new high quality doors, closets and storage space New interior staircase with metal balustrade and wooden steps and in step lighting (see images) High quality Kitchen and fully fitted laundry room Interior gas fire place Preinstalation for solar and Photovoltaic New false ceilings, re plaster interior walls, ceiling lighting, etc. Garden/Entrance, new gate re tiled and re designed entrance, lighting, irigation etc. Car park for the 3 cars with Pergola.