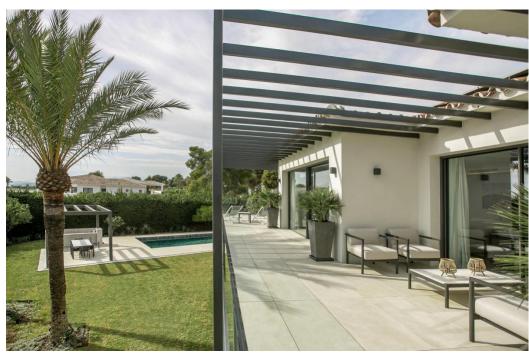

## Villa for sale Rocio de Nagueles, Marbella, sea views

Ref: R4226920 - 4.790.000 €

beds: 5 baths: 5 built: 405m2 plot: 1500m2

5 bedrooms + extra multi purpose room 5 ½ bathrooms Plot 1.500 m2 Enclosed area 405 m2 Pool 50 m2 aprox. Covered terraces 200 m2 aprox. Uncovered terraces 500 m2 aprox. Parking (3 car port) Orientation South/west A developer with more than 20 years of experience Golden mile (Nagueles) High quality reform Panoramic sea views from living and master bedroom areas, in all directions Montain views to la Concha from garden seating area South/west facing Quiet area Private Secure - 12 hour security patrol Mature garden with aged trees Walking distance to swans school Only subject to 7% transfer tax (not 10% VAT) Estimated completion date May/June 2023. Unfurnished (Furnishing project can be provided) Façade with new plaster insulation and silicon paint New and bigger high quality aluminum windows Terrace living area with glass balustrade and metal pergola covering entire area Underfloor heating and central airconditioning with airzone control New hot water installations New high quality ceramic/micro cement floor tiling 120 x 120 interior/exterior 120 x 60 (same brand/ see images) New bathrooms through out with high quality fittings and sanitary (Please see images) Pool with new tiling and extensive deck area around pool Septic tank with grey water recycling New electricity, tubes, cabeling with Jung switches through out New plumbing (partly) Carpentry: Bigger new high quality doors, closets and storage space New interior staircase with metal balustrade and wooden steps and in step lighting (see images) High quality Kitchen and fully fitted laundry room Interior gas fire place Preinstalation for solar and Photovoltaic New false ceilings, re plaster interior walls, ceiling lighting, etc. Garden/Entrance, new gate re tiled and re designed entrance, lighting, irigation etc. Car park for the 3 cars with Pergola.