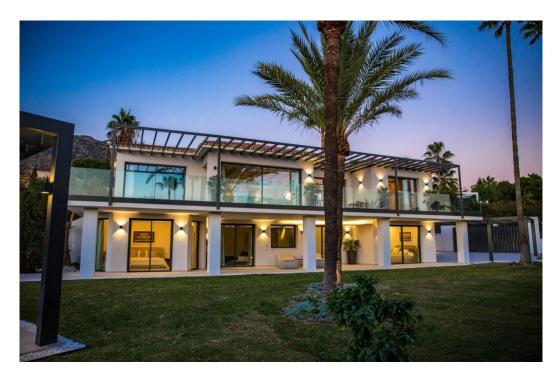

## Villa for sale Rocio de Nagueles, Marbella, sea views

Ref: R4226920 - 4.790.000 €

beds: 5 baths: 5 built: 405m2 plot: 1500m2

5 bedrooms + extra multi purpose room 5 ½ bathrooms Plot 1.500 m2 Enclosed area 405 m2 Pool 50 m2 aprox. Covered terraces 200 m2 aprox. Uncovered terraces 500 m2 aprox. Parking (3 car port) Orientation South/west A developer with more than 20 years of experience Golden mile (Nagueles) High quality reform Panoramic sea views from living and master bedroom areas, in all directions Montain views to la Concha from garden seating area South/west facing Quiet area Private Secure - 12 hour security patrol Mature garden with aged trees Walking distance to swans school Only subject to 7% transfer tax (not 10% VAT) Estimated completion date May/June 2023. Unfurnished (Furnishing project can be provided) Façade with new plaster insulation and silicon paint New and bigger high quality aluminum windows Terrace living area with glass balustrade and metal pergola covering entire area Underfloor heating and central airconditioning with airzone control New hot water installations New high quality ceramic/micro cement floor tiling 120 x 120 interior/exterior 120 x 60 (same brand/ see images) New bathrooms through out with high quality fittings and sanitary (Please see images) Pool with new tiling and extensive deck area around pool Septic tank with grey water recycling New electricity, tubes, cabeling with Jung switches through out New plumbing (partly) Carpentry: Bigger new high quality doors, closets and storage space New interior staircase with metal balustrade and wooden steps and in step lighting (see images) High quality Kitchen and fully fitted laundry room Interior gas fire place Preinstalation for solar and Photovoltaic New false ceilings, re plaster interior walls, ceiling lighting, etc. Garden/Entrance, new gate re tiled and re designed entrance, lighting, irigation etc. Car park for the 3 cars with Pergola.