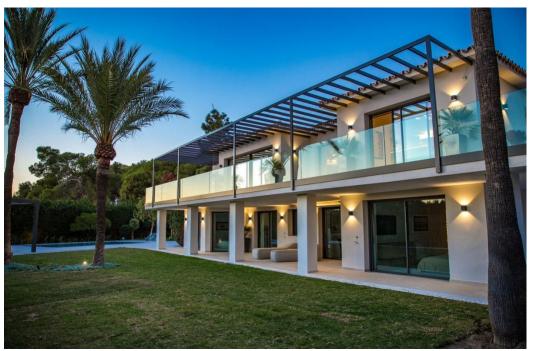

## Villa for sale Rocio de Nagueles, Marbella, sea views

Ref: R4226920 - 4.790.000 €

beds: 5 baths: 5 built: 405m2 plot: 1500m2

5 bedrooms + extra multi purpose room 5 ½ bathrooms Plot 1.500 m2 Enclosed area 405 m2 Pool 50 m2 aprox. Covered terraces 200 m2 aprox. Uncovered terraces 500 m2 aprox. Parking (3 car port) Orientation South/west A developer with more than 20 years of experience Golden mile (Nagueles) High quality reform Panoramic sea views from living and master bedroom areas, in all directions Montain views to la Concha from garden seating area South/west facing Quiet area Private Secure - 12 hour security patrol Mature garden with aged trees Walking distance to swans school Only subject to 7% transfer tax (not 10% VAT) Estimated completion date May/June 2023. Unfurnished (Furnishing project can be provided) Façade with new plaster insulation and silicon paint New and bigger high quality aluminum windows Terrace living area with glass balustrade and metal pergola covering entire area Underfloor heating and central airconditioning with airzone control New hot water installations New high quality ceramic/micro cement floor tiling 120 x 120 interior/exterior 120 x 60 (same brand/ see images) New bathrooms through out with high quality fittings and sanitary (Please see images) Pool with new tiling and extensive deck area around pool Septic tank with grey water recycling New electricity, tubes, cabeling with Jung switches through out New plumbing (partly) Carpentry: Bigger new high quality doors, closets and storage space New interior staircase with metal balustrade and wooden steps and in step lighting (see images) High quality Kitchen and fully fitted laundry room Interior gas fire place Preinstalation for solar and Photovoltaic New false ceilings, re plaster interior walls, ceiling lighting, etc. Garden/Entrance, new gate re tiled and re designed entrance, lighting, irigation etc. Car park for the 3 cars with Pergola.