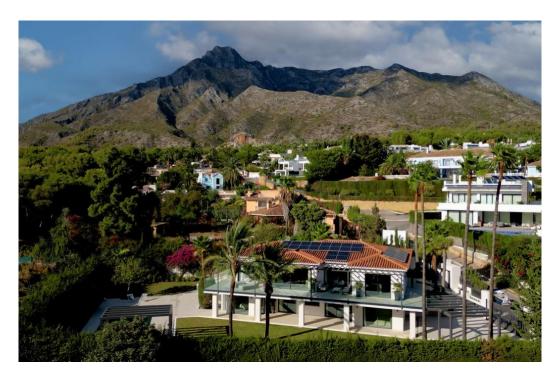

## Villa for sale Rocio de Nagueles, Marbella, sea views

Ref: R4226920 - 4.790.000 €

beds: 5 baths: 5 built: 405m2 plot: 1500m2

5 bedrooms + extra multi purpose room 5 ½ bathrooms Plot 1.500 m2 Enclosed area 405 m2 Pool 50 m2 aprox. Covered terraces 200 m2 aprox. Uncovered terraces 500 m2 aprox. Parking (3 car port) Orientation South/west A developer with more than 20 years of experience Golden mile (Nagueles) High quality reform Panoramic sea views from living and master bedroom areas, in all directions Montain views to la Concha from garden seating area South/west facing Quiet area Private Secure - 12 hour security patrol Mature garden with aged trees Walking distance to swans school Only subject to 7% transfer tax (not 10% VAT) Estimated completion date May/June 2023. Unfurnished (Furnishing project can be provided) Façade with new plaster insulation and silicon paint New and bigger high quality aluminum windows Terrace living area with glass balustrade and metal pergola covering entire area Underfloor heating and central airconditioning with airzone control New hot water installations New high quality ceramic/micro cement floor tiling 120 x 120 interior/exterior 120 x 60 (same brand/ see images) New bathrooms through out with high quality fittings and sanitary (Please see images) Pool with new tiling and extensive deck area around pool Septic tank with grey water recycling New electricity, tubes, cabeling with Jung switches through out New plumbing (partly) Carpentry: Bigger new high quality doors, closets and storage space New interior staircase with metal balustrade and wooden steps and in step lighting (see images) High quality Kitchen and fully fitted laundry room Interior gas fire place Preinstalation for solar and Photovoltaic New false ceilings, re plaster interior walls, ceiling lighting, etc. Garden/Entrance, new gate re tiled and re designed entrance, lighting, irigation etc. Car park for the 3 cars with Pergola.