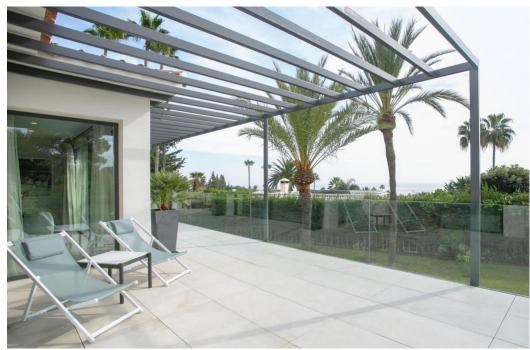

## Villa for sale Rocio de Nagueles, Marbella, sea views

Ref: R4226920 - 4.790.000 €

beds: 5 baths: 5 built: 405m2 plot: 1500m2

5 bedrooms + extra multi purpose room 5 ½ bathrooms Plot 1.500 m2 Enclosed area 405 m2 Pool 50 m2 aprox. Covered terraces 200 m2 aprox. Uncovered terraces 500 m2 aprox. Parking (3 car port) Orientation South/west A developer with more than 20 years of experience Golden mile (Nagueles) High quality reform Panoramic sea views from living and master bedroom areas, in all directions Montain views to la Concha from garden seating area South/west facing Quiet area Private Secure - 12 hour security patrol Mature garden with aged trees Walking distance to swans school Only subject to 7% transfer tax (not 10% VAT) Estimated completion date May/June 2023. Unfurnished (Furnishing project can be provided) Façade with new plaster insulation and silicon paint New and bigger high quality aluminum windows Terrace living area with glass balustrade and metal pergola covering entire area Underfloor heating and central airconditioning with airzone control New hot water installations New high quality ceramic/micro cement floor tiling 120 x 120 interior/exterior 120 x 60 (same brand/ see images) New bathrooms through out with high quality fittings and sanitary (Please see images) Pool with new tiling and extensive deck area around pool Septic tank with grey water recycling New electricity, tubes, cabeling with Jung switches through out New plumbing (partly) Carpentry: Bigger new high quality doors, closets and storage space New interior staircase with metal balustrade and wooden steps and in step lighting (see images) High quality Kitchen and fully fitted laundry room Interior gas fire place Preinstalation for solar and Photovoltaic New false ceilings, re plaster interior walls, ceiling lighting, etc. Garden/Entrance, new gate re tiled and re designed entrance, lighting, irigation etc. Car park for the 3 cars with Pergola.