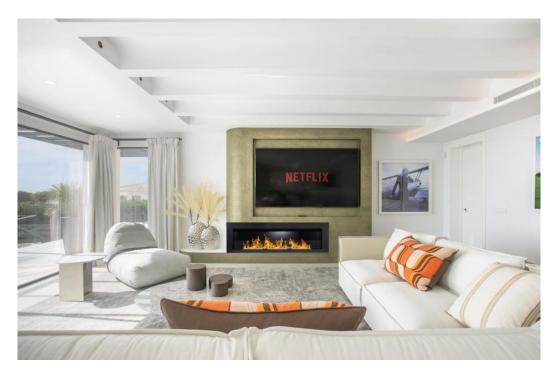

## Villa for sale Rocio de Nagueles, Marbella, sea views

Ref: R4226920 - 4.790.000 €

beds: 5 baths: 5 built: 405m2 plot: 1500m2

5 bedrooms + extra multi purpose room 5 ½ bathrooms Plot 1.500 m2 Enclosed area 405 m2 Pool 50 m2 aprox. Covered terraces 200 m2 aprox. Uncovered terraces 500 m2 aprox. Parking (3 car port) Orientation South/west A developer with more than 20 years of experience Golden mile (Nagueles) High quality reform Panoramic sea views from living and master bedroom areas, in all directions Montain views to la Concha from garden seating area South/west facing Quiet area Private Secure - 12 hour security patrol Mature garden with aged trees Walking distance to swans school Only subject to 7% transfer tax (not 10% VAT) Estimated completion date May/June 2023. Unfurnished (Furnishing project can be provided) Façade with new plaster insulation and silicon paint New and bigger high quality aluminum windows Terrace living area with glass balustrade and metal pergola covering entire area Underfloor heating and central airconditioning with airzone control New hot water installations New high quality ceramic/micro cement floor tiling 120 x 120 interior/exterior 120 x 60 (same brand/ see images) New bathrooms through out with high quality fittings and sanitary (Please see images) Pool with new tiling and extensive deck area around pool Septic tank with grey water recycling New electricity, tubes, cabeling with Jung switches through out New plumbing (partly) Carpentry: Bigger new high quality doors, closets and storage space New interior staircase with metal balustrade and wooden steps and in step lighting (see images) High quality Kitchen and fully fitted laundry room Interior gas fire place Preinstalation for solar and Photovoltaic New false ceilings, re plaster interior walls, ceiling lighting, etc. Garden/Entrance, new gate re tiled and re designed entrance, lighting, irigation etc. Car park for the 3 cars with Pergola.