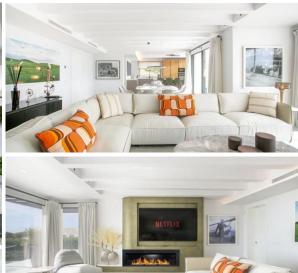

## Villa for sale Rocio de Nagueles, Marbella, sea views

Ref: R4226920 - 4.790.000 €

beds: 5 baths: 5 built: 405m2 plot: 1500m2

5 bedrooms + extra multi purpose room 5 ½ bathrooms Plot 1.500 m2 Enclosed area 405 m2 Pool 50 m2 aprox. Covered terraces 200 m2 aprox. Uncovered terraces 500 m2 aprox. Parking (3 car port) Orientation South/west A developer with more than 20 years of experience Golden mile (Nagueles) High quality reform Panoramic sea views from living and master bedroom areas, in all directions Montain views to la Concha from garden seating area South/west facing Quiet area Private Secure - 12 hour security patrol Mature garden with aged trees Walking distance to swans school Only subject to 7% transfer tax (not 10% VAT) Estimated completion date May/June 2023. Unfurnished (Furnishing project can be provided) Façade with new plaster insulation and silicon paint New and bigger high quality aluminum windows Terrace living area with glass balustrade and metal pergola covering entire area Underfloor heating and central airconditioning with airzone control New hot water installations New high quality ceramic/micro cement floor tiling 120 x 120 interior/exterior 120 x 60 (same brand/ see images) New bathrooms through out with high quality fittings and sanitary (Please see images) Pool with new tiling and extensive deck area around pool Septic tank with grey water recycling New electricity, tubes, cabeling with Jung switches through out New plumbing (partly) Carpentry: Bigger new high quality doors, closets and storage space New interior staircase with metal balustrade and wooden steps and in step lighting (see images) High quality Kitchen and fully fitted laundry room Interior gas fire place Preinstalation for solar and Photovoltaic New false ceilings, re plaster interior walls, ceiling lighting, etc. Garden/Entrance, new gate re tiled and re designed entrance, lighting, irigation etc. Car park for the 3 cars with Pergola.