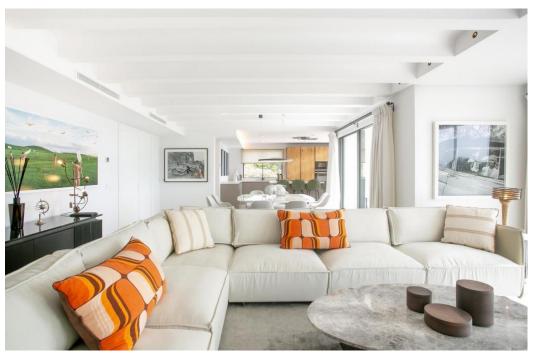

## Villa for sale Rocio de Nagueles, Marbella, sea views

Ref: R4226920 - 4.790.000 €

beds: 5 baths: 5 built: 405m2 plot: 1500m2

5 bedrooms + extra multi purpose room 5 ½ bathrooms Plot 1.500 m2 Enclosed area 405 m2 Pool 50 m2 aprox. Covered terraces 200 m2 aprox. Uncovered terraces 500 m2 aprox. Parking (3 car port) Orientation South/west A developer with more than 20 years of experience Golden mile (Nagueles) High quality reform Panoramic sea views from living and master bedroom areas, in all directions Montain views to la Concha from garden seating area South/west facing Quiet area Private Secure - 12 hour security patrol Mature garden with aged trees Walking distance to swans school Only subject to 7% transfer tax (not 10% VAT) Estimated completion date May/June 2023. Unfurnished (Furnishing project can be provided) Façade with new plaster insulation and silicon paint New and bigger high quality aluminum windows Terrace living area with glass balustrade and metal pergola covering entire area Underfloor heating and central airconditioning with airzone control New hot water installations New high quality ceramic/micro cement floor tiling 120 x 120 interior/exterior 120 x 60 (same brand/ see images) New bathrooms through out with high quality fittings and sanitary (Please see images) Pool with new tiling and extensive deck area around pool Septic tank with grey water recycling New electricity, tubes, cabeling with Jung switches through out New plumbing (partly) Carpentry: Bigger new high quality doors, closets and storage space New interior staircase with metal balustrade and wooden steps and in step lighting (see images) High quality Kitchen and fully fitted laundry room Interior gas fire place Preinstalation for solar and Photovoltaic New false ceilings, re plaster interior walls, ceiling lighting, etc. Garden/Entrance, new gate re tiled and re designed entrance, lighting, irigation etc. Car park for the 3 cars with Pergola.