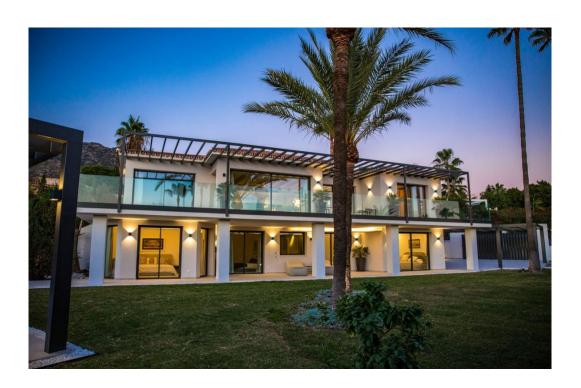

## Villa for sale Rocio de Nagueles, Marbella, sea views

Ref: R4226920 - 4.790.000 €

beds: 5 baths: 5 built: 405m2 plot: 1500m2

5 bedrooms + extra multi purpose room 5 ½ bathrooms Plot 1.500 m2 Enclosed area 405 m2 Pool 50 m2 aprox. Covered terraces 200 m2 aprox. Uncovered terraces 500 m2 aprox. Parking (3 car port) Orientation South/west A developer with more than 20 years of experience Golden mile (Nagueles) High quality reform Panoramic sea views from living and master bedroom areas, in all directions Montain views to la Concha from garden seating area South/west facing Quiet area Private Secure - 12 hour security patrol Mature garden with aged trees Walking distance to swans school Only subject to 7% transfer tax (not 10% VAT) Estimated completion date May/June 2023. Unfurnished (Furnishing project can be provided) Façade with new plaster insulation and silicon paint New and bigger high quality aluminum windows Terrace living area with glass balustrade and metal pergola covering entire area Underfloor heating and central airconditioning with airzone control New hot water installations New high quality ceramic/micro cement floor tiling 120 x 120 interior/exterior 120 x 60 (same brand/ see images) New bathrooms through out with high quality fittings and sanitary (Please see images) Pool with new tiling and extensive deck area around pool Septic tank with grey water recycling New electricity, tubes, cabeling with Jung switches through out New plumbing (partly) Carpentry: Bigger new high quality doors, closets and storage space New interior staircase with metal balustrade and wooden steps and in step lighting (see images) High quality Kitchen and fully fitted laundry room Interior gas fire place Preinstalation for solar and Photovoltaic New false ceilings, re plaster interior walls, ceiling lighting, etc. Garden/Entrance, new gate re tiled and re designed entrance, lighting, irigation etc. Car park for the 3 cars with Pergola.