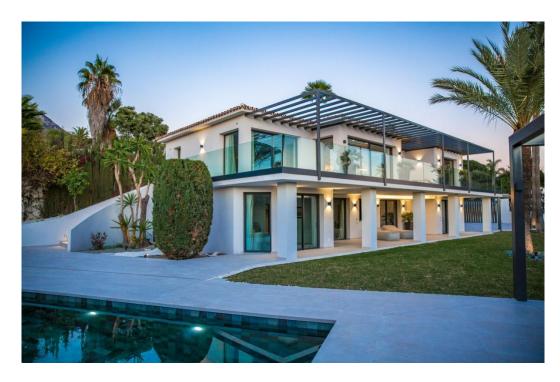

## Villa for sale Rocio de Nagueles, Marbella, sea views

Ref: R4226920 - 4.790.000 €

beds: 5 baths: 5 built: 405m2 plot: 1500m2

5 bedrooms + extra multi purpose room 5 ½ bathrooms Plot 1.500 m2 Enclosed area 405 m2 Pool 50 m2 aprox. Covered terraces 200 m2 aprox. Uncovered terraces 500 m2 aprox. Parking (3 car port) Orientation South/west A developer with more than 20 years of experience Golden mile (Nagueles) High quality reform Panoramic sea views from living and master bedroom areas, in all directions Montain views to la Concha from garden seating area South/west facing Quiet area Private Secure - 12 hour security patrol Mature garden with aged trees Walking distance to swans school Only subject to 7% transfer tax (not 10% VAT) Estimated completion date May/June 2023. Unfurnished (Furnishing project can be provided) Façade with new plaster insulation and silicon paint New and bigger high quality aluminum windows Terrace living area with glass balustrade and metal pergola covering entire area Underfloor heating and central airconditioning with airzone control New hot water installations New high quality ceramic/micro cement floor tiling 120 x 120 interior/exterior 120 x 60 (same brand/ see images) New bathrooms through out with high quality fittings and sanitary (Please see images) Pool with new tiling and extensive deck area around pool Septic tank with grey water recycling New electricity, tubes, cabeling with Jung switches through out New plumbing (partly) Carpentry: Bigger new high quality doors, closets and storage space New interior staircase with metal balustrade and wooden steps and in step lighting (see images) High quality Kitchen and fully fitted laundry room Interior gas fire place Preinstalation for solar and Photovoltaic New false ceilings, re plaster interior walls, ceiling lighting, etc. Garden/Entrance, new gate re tiled and re designed entrance, lighting, irigation etc. Car park for the 3 cars with Pergola.