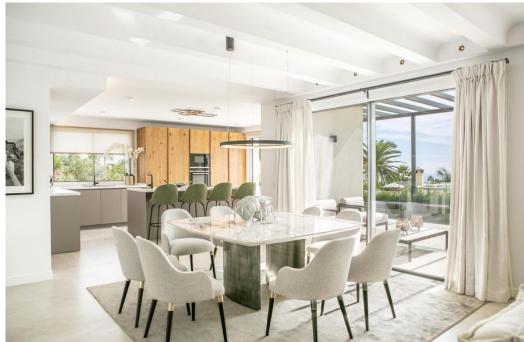

## Villa for sale Rocio de Nagueles, Marbella, sea views

Ref: R4226920 - 4.790.000 €

beds: 5 baths: 5 built: 405m2 plot: 1500m2

5 bedrooms + extra multi purpose room 5 ½ bathrooms Plot 1.500 m2 Enclosed area 405 m2 Pool 50 m2 aprox. Covered terraces 200 m2 aprox. Uncovered terraces 500 m2 aprox. Parking (3 car port) Orientation South/west A developer with more than 20 years of experience Golden mile (Nagueles) High quality reform Panoramic sea views from living and master bedroom areas, in all directions Montain views to la Concha from garden seating area South/west facing Quiet area Private Secure - 12 hour security patrol Mature garden with aged trees Walking distance to swans school Only subject to 7% transfer tax (not 10% VAT) Estimated completion date May/June 2023. Unfurnished (Furnishing project can be provided) Façade with new plaster insulation and silicon paint New and bigger high quality aluminum windows Terrace living area with glass balustrade and metal pergola covering entire area Underfloor heating and central airconditioning with airzone control New hot water installations New high quality ceramic/micro cement floor tiling 120 x 120 interior/exterior 120 x 60 (same brand/ see images) New bathrooms through out with high quality fittings and sanitary (Please see images) Pool with new tiling and extensive deck area around pool Septic tank with grey water recycling New electricity, tubes, cabeling with Jung switches through out New plumbing (partly) Carpentry: Bigger new high quality doors, closets and storage space New interior staircase with metal balustrade and wooden steps and in step lighting (see images) High quality Kitchen and fully fitted laundry room Interior gas fire place Preinstalation for solar and Photovoltaic New false ceilings, re plaster interior walls, ceiling lighting, etc. Garden/Entrance, new gate re tiled and re designed entrance, lighting, irigation etc. Car park for the 3 cars with Pergola.