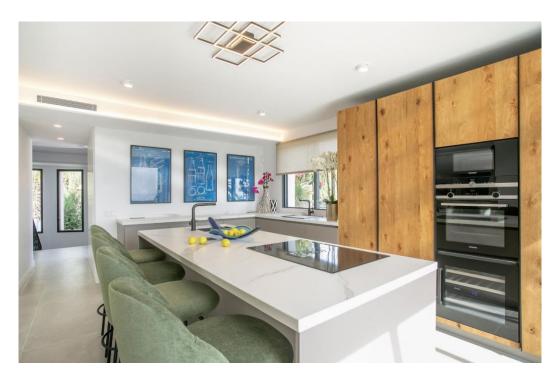

## Villa for sale Rocio de Nagueles, Marbella, sea views

Ref: R4226920 - 4.790.000 €

beds: 5 baths: 5 built: 405m2 plot: 1500m2

5 bedrooms + extra multi purpose room 5 ½ bathrooms Plot 1.500 m2 Enclosed area 405 m2 Pool 50 m2 aprox. Covered terraces 200 m2 aprox. Uncovered terraces 500 m2 aprox. Parking (3 car port) Orientation South/west A developer with more than 20 years of experience Golden mile (Nagueles) High quality reform Panoramic sea views from living and master bedroom areas, in all directions Montain views to la Concha from garden seating area South/west facing Quiet area Private Secure - 12 hour security patrol Mature garden with aged trees Walking distance to swans school Only subject to 7% transfer tax (not 10% VAT) Estimated completion date May/June 2023. Unfurnished (Furnishing project can be provided) Façade with new plaster insulation and silicon paint New and bigger high quality aluminum windows Terrace living area with glass balustrade and metal pergola covering entire area Underfloor heating and central airconditioning with airzone control New hot water installations New high quality ceramic/micro cement floor tiling 120 x 120 interior/exterior 120 x 60 (same brand/ see images) New bathrooms through out with high quality fittings and sanitary (Please see images) Pool with new tiling and extensive deck area around pool Septic tank with grey water recycling New electricity, tubes, cabeling with Jung switches through out New plumbing (partly) Carpentry: Bigger new high quality doors, closets and storage space New interior staircase with metal balustrade and wooden steps and in step lighting (see images) High quality Kitchen and fully fitted laundry room Interior gas fire place Preinstalation for solar and Photovoltaic New false ceilings, re plaster interior walls, ceiling lighting, etc. Garden/Entrance, new gate re tiled and re designed entrance, lighting, irigation etc. Car park for the 3 cars with Pergola.