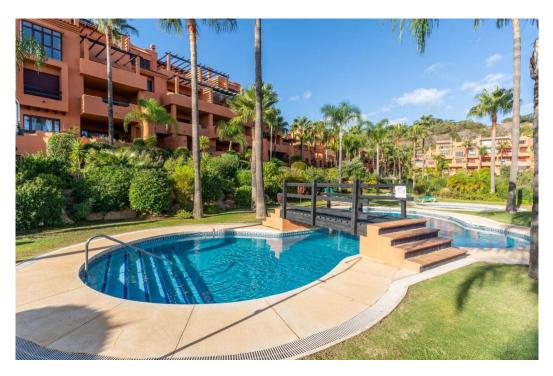

## Apartment in La Mairena,

Ref: Marbella - 299.900 €

beds: 2

baths: 2

built: 108m2

plot: 35m2

Discover an exceptional opportunity in El Soto de Marbella Phase I with this generously appointed 2-bed/2-bath garden floor apartment. Boasting contemporary design and a very private, oversized terrace and garden, it's the perfect retreat surrounded by breathtaking mountain views and lush, mature landscapes. The split bedroom layout adds convenience, making it ideal for guests, while the master bedroom comes complete with an ensuite. Meticulously maintained by its original owner, this property offers even more with its tourist license, showcasing a successful rental history. Secure underground parking and a storage unit provide peace of mind, and the option to include furniture is open for negotiation. El Soto de Marbella, a front-line golf community, offers an array of amenities, including 6 swimming pools (with one heated) and tropical gardens. Residents enjoy complimentary access to a 9-hole golf course, gym, sauna, spa, tennis, paddle, and a children's play area, all just a short walk from the apartment. The onsite clubhouse even features a bar and restaurant, ensuring leisure and entertainment are always at your doorstep. When it's time to explore beyond your retreat, the renowned Elviria beach, considered one of the finest in Marbella, is just a short drive away. Here, you'll find a multitude of restaurants, shops, and beach clubs, including the world-famous Nikki Beach, providing a world of entertainment and relaxation.