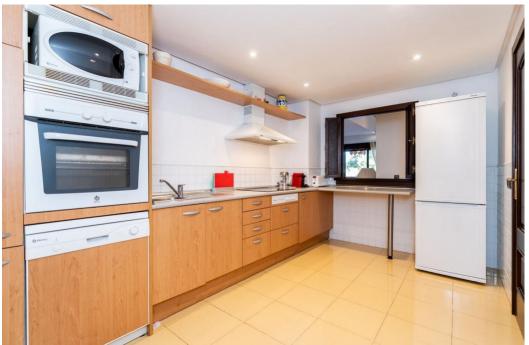

## Apartment in La Mairena,

Ref: Marbella - 299.900 €

beds: 2

baths: 2

built: 108m2

plot: 35m2

Discover an exceptional opportunity in El Soto de Marbella Phase I with this generously appointed 2-bed/2-bath garden floor apartment. Boasting contemporary design and a very private, oversized terrace and garden, it's the perfect retreat surrounded by breathtaking mountain views and lush, mature landscapes. The split bedroom layout adds convenience, making it ideal for guests, while the master bedroom comes complete with an ensuite. Meticulously maintained by its original owner, this property offers even more with its tourist license, showcasing a successful rental history. Secure underground parking and a storage unit provide peace of mind, and the option to include furniture is open for negotiation. El Soto de Marbella, a front-line golf community, offers an array of amenities, including 6 swimming pools (with one heated) and tropical gardens. Residents enjoy complimentary access to a 9-hole golf course, gym, sauna, spa, tennis, paddle, and a children's play area, all just a short walk from the apartment. The onsite clubhouse even features a bar and restaurant, ensuring leisure and entertainment are always at your doorstep. When it's time to explore beyond your retreat, the renowned Elviria beach, considered one of the finest in Marbella, is just a short drive away. Here, you'll find a multitude of restaurants, shops, and beach clubs, including the world-famous Nikki Beach, providing a world of entertainment and relaxation.