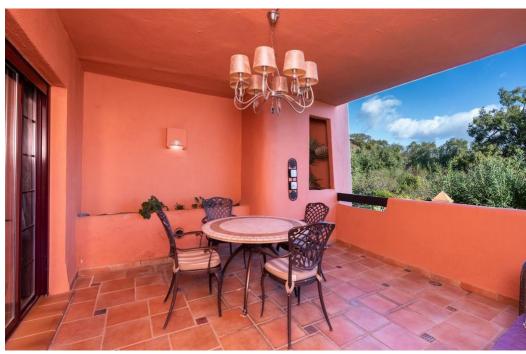

## Apartment in La Mairena,

Ref: Marbella - 299.900 €

beds: 2

baths: 2

built: 108m2

plot: 35m2

Discover an exceptional opportunity in El Soto de Marbella Phase I with this generously appointed 2-bed/2-bath garden floor apartment. Boasting contemporary design and a very private, oversized terrace and garden, it's the perfect retreat surrounded by breathtaking mountain views and lush, mature landscapes. The split bedroom layout adds convenience, making it ideal for guests, while the master bedroom comes complete with an ensuite. Meticulously maintained by its original owner, this property offers even more with its tourist license, showcasing a successful rental history. Secure underground parking and a storage unit provide peace of mind, and the option to include furniture is open for negotiation. El Soto de Marbella, a front-line golf community, offers an array of amenities, including 6 swimming pools (with one heated) and tropical gardens. Residents enjoy complimentary access to a 9-hole golf course, gym, sauna, spa, tennis, paddle, and a children's play area, all just a short walk from the apartment. The onsite clubhouse even features a bar and restaurant, ensuring leisure and entertainment are always at your doorstep. When it's time to explore beyond your retreat, the renowned Elviria beach, considered one of the finest in Marbella, is just a short drive away. Here, you'll find a multitude of restaurants, shops, and beach clubs, including the world-famous Nikki Beach, providing a world of entertainment and relaxation.