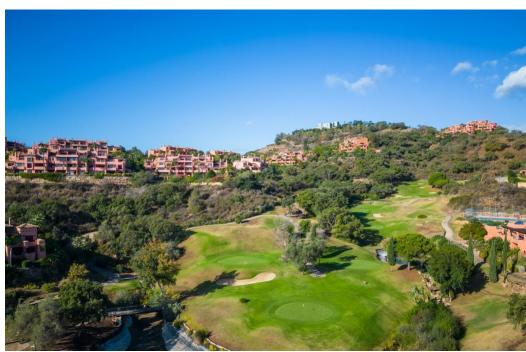

## Apartment in La Mairena,

Ref: Marbella - 299.900 €

beds: 2

baths: 2

built: 108m2

plot: 35m2

Discover an exceptional opportunity in El Soto de Marbella Phase I with this generously appointed 2-bed/2-bath garden floor apartment. Boasting contemporary design and a very private, oversized terrace and garden, it's the perfect retreat surrounded by breathtaking mountain views and lush, mature landscapes. The split bedroom layout adds convenience, making it ideal for guests, while the master bedroom comes complete with an ensuite. Meticulously maintained by its original owner, this property offers even more with its tourist license, showcasing a successful rental history. Secure underground parking and a storage unit provide peace of mind, and the option to include furniture is open for negotiation. El Soto de Marbella, a front-line golf community, offers an array of amenities, including 6 swimming pools (with one heated) and tropical gardens. Residents enjoy complimentary access to a 9-hole golf course, gym, sauna, spa, tennis, paddle, and a children's play area, all just a short walk from the apartment. The onsite clubhouse even features a bar and restaurant, ensuring leisure and entertainment are always at your doorstep. When it's time to explore beyond your retreat, the renowned Elviria beach, considered one of the finest in Marbella, is just a short drive away. Here, you'll find a multitude of restaurants, shops, and beach clubs, including the world-famous Nikki Beach, providing a world of entertainment and relaxation.