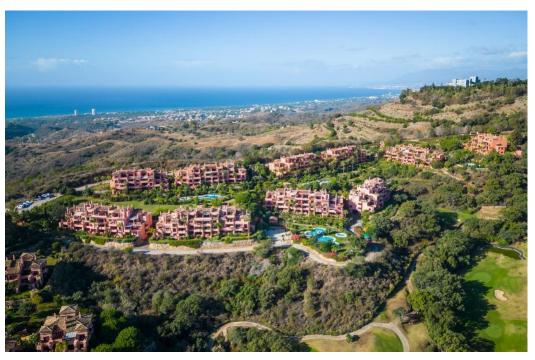

## Apartment in La Mairena,

Ref: Marbella - 299.900 €

beds: 2

baths: 2

built: 108m2

plot: 35m2

Discover an exceptional opportunity in El Soto de Marbella Phase I with this generously appointed 2-bed/2-bath garden floor apartment. Boasting contemporary design and a very private, oversized terrace and garden, it's the perfect retreat surrounded by breathtaking mountain views and lush, mature landscapes. The split bedroom layout adds convenience, making it ideal for guests, while the master bedroom comes complete with an ensuite. Meticulously maintained by its original owner, this property offers even more with its tourist license, showcasing a successful rental history. Secure underground parking and a storage unit provide peace of mind, and the option to include furniture is open for negotiation. El Soto de Marbella, a front-line golf community, offers an array of amenities, including 6 swimming pools (with one heated) and tropical gardens. Residents enjoy complimentary access to a 9-hole golf course, gym, sauna, spa, tennis, paddle, and a children's play area, all just a short walk from the apartment. The onsite clubhouse even features a bar and restaurant, ensuring leisure and entertainment are always at your doorstep. When it's time to explore beyond your retreat, the renowned Elviria beach, considered one of the finest in Marbella, is just a short drive away. Here, you'll find a multitude of restaurants, shops, and beach clubs, including the world-famous Nikki Beach, providing a world of entertainment and relaxation.