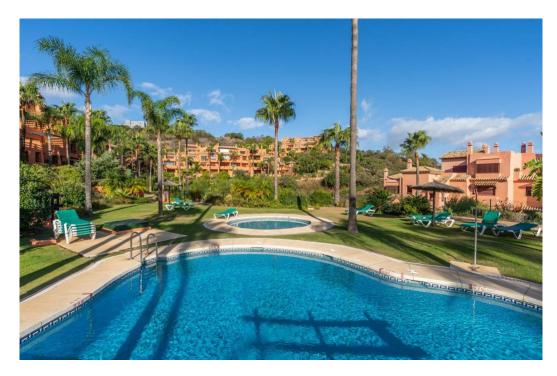

## Apartment in La Mairena,

Ref: Marbella - 299.900 €

beds: 2

baths: 2

built: 108m2

plot: 35m2

Discover an exceptional opportunity in El Soto de Marbella Phase I with this generously appointed 2-bed/2-bath garden floor apartment. Boasting contemporary design and a very private, oversized terrace and garden, it's the perfect retreat surrounded by breathtaking mountain views and lush, mature landscapes. The split bedroom layout adds convenience, making it ideal for guests, while the master bedroom comes complete with an ensuite. Meticulously maintained by its original owner, this property offers even more with its tourist license, showcasing a successful rental history. Secure underground parking and a storage unit provide peace of mind, and the option to include furniture is open for negotiation. El Soto de Marbella, a front-line golf community, offers an array of amenities, including 6 swimming pools (with one heated) and tropical gardens. Residents enjoy complimentary access to a 9-hole golf course, gym, sauna, spa, tennis, paddle, and a children's play area, all just a short walk from the apartment. The onsite clubhouse even features a bar and restaurant, ensuring leisure and entertainment are always at your doorstep. When it's time to explore beyond your retreat, the renowned Elviria beach, considered one of the finest in Marbella, is just a short drive away. Here, you'll find a multitude of restaurants, shops, and beach clubs, including the world-famous Nikki Beach, providing a world of entertainment and relaxation.