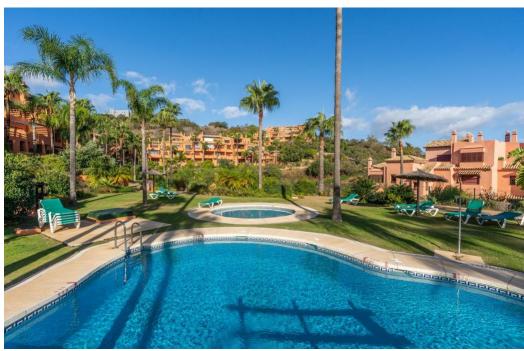

## Apartment in La Mairena,

Ref: Marbella - 299.900 €

beds: 2

baths: 2

built: 108m2

plot: 35m2

Discover an exceptional opportunity in El Soto de Marbella Phase I with this generously appointed 2-bed/2-bath garden floor apartment. Boasting contemporary design and a very private, oversized terrace and garden, it's the perfect retreat surrounded by breathtaking mountain views and lush, mature landscapes. The split bedroom layout adds convenience, making it ideal for guests, while the master bedroom comes complete with an ensuite. Meticulously maintained by its original owner, this property offers even more with its tourist license, showcasing a successful rental history. Secure underground parking and a storage unit provide peace of mind, and the option to include furniture is open for negotiation. El Soto de Marbella, a front-line golf community, offers an array of amenities, including 6 swimming pools (with one heated) and tropical gardens. Residents enjoy complimentary access to a 9-hole golf course, gym, sauna, spa, tennis, paddle, and a children's play area, all just a short walk from the apartment. The onsite clubhouse even features a bar and restaurant, ensuring leisure and entertainment are always at your doorstep. When it's time to explore beyond your retreat, the renowned Elviria beach, considered one of the finest in Marbella, is just a short drive away. Here, you'll find a multitude of restaurants, shops, and beach clubs, including the world-famous Nikki Beach, providing a world of entertainment and relaxation.