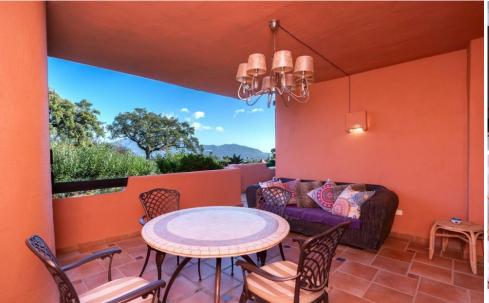

## Apartment in La Mairena,

Ref: Marbella - 299.900 €

beds: 2

baths: 2

built: 108m2

plot: 35m2

Discover an exceptional opportunity in El Soto de Marbella Phase I with this generously appointed 2-bed/2-bath garden floor apartment. Boasting contemporary design and a very private, oversized terrace and garden, it's the perfect retreat surrounded by breathtaking mountain views and lush, mature landscapes. The split bedroom layout adds convenience, making it ideal for guests, while the master bedroom comes complete with an ensuite. Meticulously maintained by its original owner, this property offers even more with its tourist license, showcasing a successful rental history. Secure underground parking and a storage unit provide peace of mind, and the option to include furniture is open for negotiation. El Soto de Marbella, a front-line golf community, offers an array of amenities, including 6 swimming pools (with one heated) and tropical gardens. Residents enjoy complimentary access to a 9-hole golf course, gym, sauna, spa, tennis, paddle, and a children's play area, all just a short walk from the apartment. The onsite clubhouse even features a bar and restaurant, ensuring leisure and entertainment are always at your doorstep. When it's time to explore beyond your retreat, the renowned Elviria beach, considered one of the finest in Marbella, is just a short drive away. Here, you'll find a multitude of restaurants, shops, and beach clubs, including the world-famous Nikki Beach, providing a world of entertainment and relaxation.