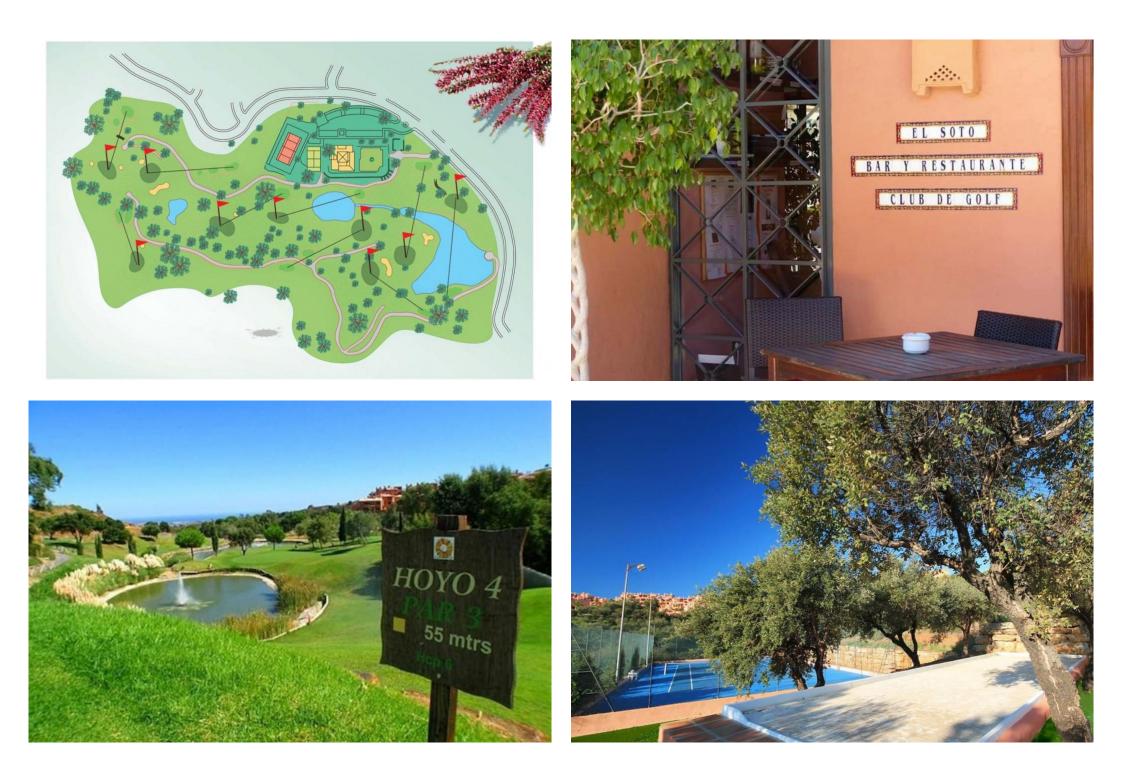

## Apartment in La Mairena,

Ref: Marbella - 325.000 €

beds: 2

baths: 2

built: 93m2

plot: 20m2

OPPORTUNITY!! By far the nicest 2 bedroom apartment in the complex! Excellent 1st floor apartment located in the protected area of La Mairena (UNESCO Biosphere) on the heights of Elviria. The property features a lot of extras and boasts fantastic sea views and plenty of natural with good size terrace. Bright living room open onto the terrace equipped with glass curtains, fully equipped open style kitchen, very good quality specifications, including top quality SALONI flooring, double glazed window, with shutters in the bedrooms, master bedroom with bathroom en-suite and walk-in wardrobes, Hot&Cold A/C, solar panel for hot water, private parking place, etc... The complex offers landscaped gardens, a lovely swimming-pool, free access to El Soto Golf club which includes 9 hole Golf course, Tennis and Paddle Courts, Gymnasium, Sauna, Turkish Bath, Hydro-SPA, putting green, children play ground and a superb bar-restaurant with free wifi, beautiful terraces, BBQ area and evening entertainments. Bedroom: 2 | Bathroom: 2 | Interior size: 93m2 | Terraces: 31m2 | Swimming-pool: communal | Private parking | Facing: S | Construction year: 2016 Airport: 30 min drive - Marbella Town: 13 min drive - Puerto Banus: 17 min drive - Golf course: On-site - Beach: 8 min drive - Amenities: 7 min drive - Public Transports: 8 min drive Our team works incessantly to make sure that the description and the sales prices for the properties offered on this website are correct and up to date. Notwithstanding, the information contained in this website is subject to errors and omissions, and the properties themselves subject to price changes, prior sale or withdrawal from market. The property market on the Costa del Sol has completely recovered and the good properties are being snapped up fast! We suggest that if you see something you like that fits your budget, contact us as soon as possible to avoid disappointment!