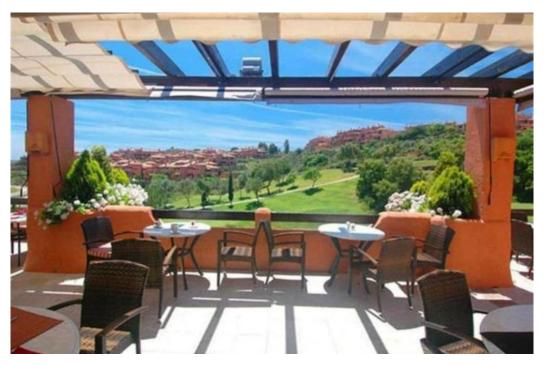

## Apartment in La Mairena,

Ref: Marbella - 325.000 €

beds: 2

baths: 2

built: 93m2

plot: 20m2

OPPORTUNITY!! By far the nicest 2 bedroom apartment in the complex! Excellent 1st floor apartment located in the protected area of La Mairena (UNESCO Biosphere) on the heights of Elviria. The property features a lot of extras and boasts fantastic sea views and plenty of natural with good size terrace. Bright living room open onto the terrace equipped with glass curtains, fully equipped open style kitchen, very good quality specifications, including top quality SALONI flooring, double glazed window, with shutters in the bedrooms, master bedroom with bathroom en-suite and walk-in wardrobes, Hot&Cold A/C, solar panel for hot water, private parking place, etc... The complex offers landscaped gardens, a lovely swimming-pool, free access to El Soto Golf club which includes 9 hole Golf course, Tennis and Paddle Courts, Gymnasium, Sauna, Turkish Bath, Hydro-SPA, putting green, children play ground and a superb bar-restaurant with free wifi, beautiful terraces, BBQ area and evening entertainments. Bedroom: 2 | Bathroom: 2 | Interior size: 93m2 | Terraces: 31m2 | Swimming-pool: communal | Private parking | Facing: S | Construction year: 2016 Airport: 30 min drive - Marbella Town: 13 min drive - Puerto Banus: 17 min drive - Golf course: On-site - Beach: 8 min drive - Amenities: 7 min drive - Public Transports: 8 min drive Our team works incessantly to make sure that the description and the sales prices for the properties offered on this website are correct and up to date. Notwithstanding, the information contained in this website is subject to errors and omissions, and the properties themselves subject to price changes, prior sale or withdrawal from market. The property market on the Costa del Sol has completely recovered and the good properties are being snapped up fast! We suggest that if you see something you like that fits your budget, contact us as soon as possible to avoid disappointment!