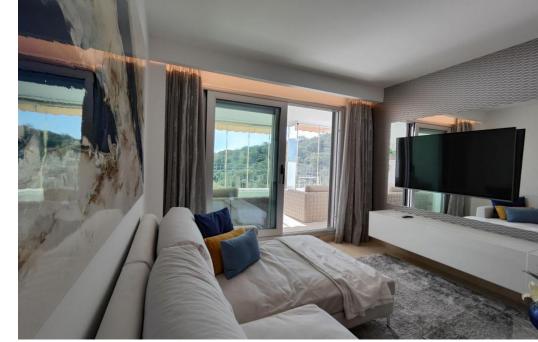

## Apartment in La Mairena,

Ref: Marbella - 325.000 €

beds: 2

baths: 2

built: 93m2

plot: 20m2

OPPORTUNITY!! By far the nicest 2 bedroom apartment in the complex! Excellent 1st floor apartment located in the protected area of La Mairena (UNESCO Biosphere) on the heights of Elviria. The property features a lot of extras and boasts fantastic sea views and plenty of natural with good size terrace. Bright living room open onto the terrace equipped with glass curtains, fully equipped open style kitchen, very good quality specifications, including top quality SALONI flooring, double glazed window, with shutters in the bedrooms, master bedroom with bathroom en-suite and walk-in wardrobes, Hot&Cold A/C, solar panel for hot water, private parking place, etc... The complex offers landscaped gardens, a lovely swimming-pool, free access to El Soto Golf club which includes 9 hole Golf course, Tennis and Paddle Courts, Gymnasium, Sauna, Turkish Bath, Hydro-SPA, putting green, children play ground and a superb bar-restaurant with free wifi, beautiful terraces, BBQ area and evening entertainments. Bedroom: 2 | Bathroom: 2 | Interior size: 93m2 | Terraces: 31m2 | Swimming-pool: communal | Private parking | Facing: S | Construction year: 2016 Airport: 30 min drive - Marbella Town: 13 min drive - Puerto Banus: 17 min drive - Golf course: On-site - Beach: 8 min drive - Amenities: 7 min drive - Public Transports: 8 min drive Our team works incessantly to make sure that the description and the sales prices for the properties offered on this website are correct and up to date. Notwithstanding, the information contained in this website is subject to errors and omissions, and the properties themselves subject to price changes, prior sale or withdrawal from market. The property market on the Costa del Sol has completely recovered and the good properties are being snapped up fast! We suggest that if you see something you like that fits your budget, contact us as soon as possible to avoid disappointment!