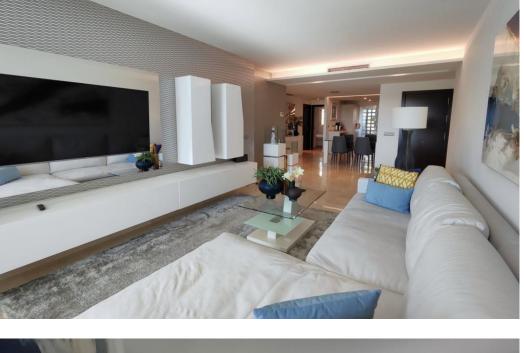

## Apartment in La Mairena,

Ref: Marbella - 325.000 €

beds: 2

baths: 2

built: 93m2

plot: 20m2

OPPORTUNITY!! By far the nicest 2 bedroom apartment in the complex! Excellent 1st floor apartment located in the protected area of La Mairena (UNESCO Biosphere) on the heights of Elviria. The property features a lot of extras and boasts fantastic sea views and plenty of natural with good size terrace. Bright living room open onto the terrace equipped with glass curtains, fully equipped open style kitchen, very good quality specifications, including top quality SALONI flooring, double glazed window, with shutters in the bedrooms, master bedroom with bathroom en-suite and walk-in wardrobes, Hot&Cold A/C, solar panel for hot water, private parking place, etc... The complex offers landscaped gardens, a lovely swimming-pool, free access to El Soto Golf club which includes 9 hole Golf course, Tennis and Paddle Courts, Gymnasium, Sauna, Turkish Bath, Hydro-SPA, putting green, children play ground and a superb bar-restaurant with free wifi, beautiful terraces, BBQ area and evening entertainments. Bedroom: 2 | Bathroom: 2 | Interior size: 93m2 | Terraces: 31m2 | Swimming-pool: communal | Private parking | Facing: S | Construction year: 2016 Airport: 30 min drive - Marbella Town: 13 min drive - Puerto Banus: 17 min drive - Golf course: On-site - Beach: 8 min drive - Amenities: 7 min drive - Public Transports: 8 min drive Our team works incessantly to make sure that the description and the sales prices for the properties offered on this website are correct and up to date. Notwithstanding, the information contained in this website is subject to errors and omissions, and the properties themselves subject to price changes, prior sale or withdrawal from market. The property market on the Costa del Sol has completely recovered and the good properties are being snapped up fast! We suggest that if you see something you like that fits your budget, contact us as soon as possible to avoid disappointment!