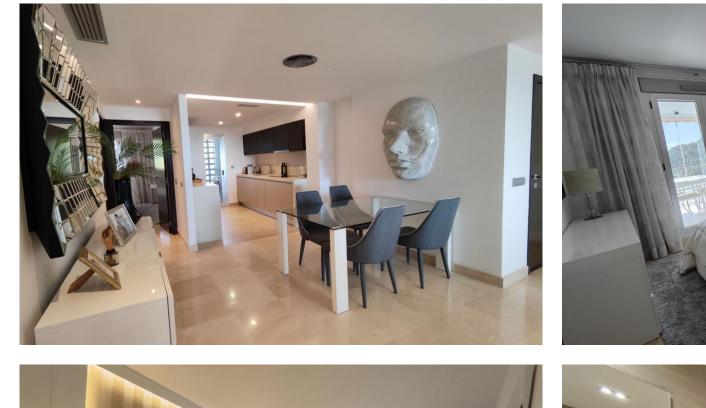

## Apartment in La Mairena,

Ref: Marbella - 325.000 €

beds: 2

baths: 2

built: 93m2

plot: 20m2

OPPORTUNITY!! By far the nicest 2 bedroom apartment in the complex! Excellent 1st floor apartment located in the protected area of La Mairena (UNESCO Biosphere) on the heights of Elviria. The property features a lot of extras and boasts fantastic sea views and plenty of natural with good size terrace. Bright living room open onto the terrace equipped with glass curtains, fully equipped open style kitchen, very good quality specifications, including top quality SALONI flooring, double glazed window, with shutters in the bedrooms, master bedroom with bathroom en-suite and walk-in wardrobes, Hot&Cold A/C, solar panel for hot water, private parking place, etc... The complex offers landscaped gardens, a lovely swimming-pool, free access to El Soto Golf club which includes 9 hole Golf course, Tennis and Paddle Courts, Gymnasium, Sauna, Turkish Bath, Hydro-SPA, putting green, children play ground and a superb bar-restaurant with free wifi, beautiful terraces, BBQ area and evening entertainments. Bedroom: 2 | Bathroom: 2 | Interior size: 93m2 | Terraces: 31m2 | Swimming-pool: communal | Private parking | Facing: S | Construction year: 2016 Airport: 30 min drive - Marbella Town: 13 min drive - Puerto Banus: 17 min drive - Golf course: On-site - Beach: 8 min drive - Amenities: 7 min drive - Public Transports: 8 min drive Our team works incessantly to make sure that the description and the sales prices for the properties offered on this website are correct and up to date. Notwithstanding, the information contained in this website is subject to errors and omissions, and the properties themselves subject to price changes, prior sale or withdrawal from market. The property market on the Costa del Sol has completely recovered and the good properties are being snapped up fast! We suggest that if you see something you like that fits your budget, contact us as soon as possible to avoid disappointment!