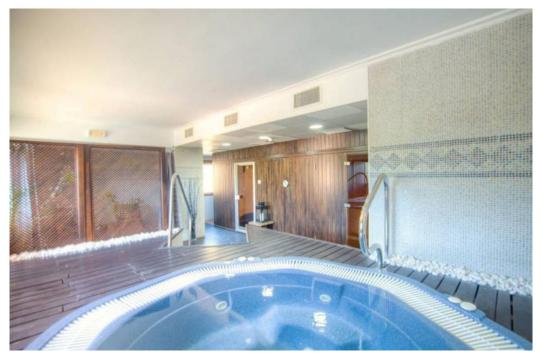

## Apartment in La Mairena,

Ref: Marbella - 325.000 €

beds: 2

baths: 2

built: 93m2

plot: 20m2

OPPORTUNITY!! By far the nicest 2 bedroom apartment in the complex! Excellent 1st floor apartment located in the protected area of La Mairena (UNESCO Biosphere) on the heights of Elviria. The property features a lot of extras and boasts fantastic sea views and plenty of natural with good size terrace. Bright living room open onto the terrace equipped with glass curtains, fully equipped open style kitchen, very good quality specifications, including top quality SALONI flooring, double glazed window, with shutters in the bedrooms, master bedroom with bathroom en-suite and walk-in wardrobes, Hot&Cold A/C, solar panel for hot water, private parking place, etc... The complex offers landscaped gardens, a lovely swimming-pool, free access to El Soto Golf club which includes 9 hole Golf course, Tennis and Paddle Courts, Gymnasium, Sauna, Turkish Bath, Hydro-SPA, putting green, children play ground and a superb bar-restaurant with free wifi, beautiful terraces, BBQ area and evening entertainments. Bedroom: 2 | Bathroom: 2 | Interior size: 93m2 | Terraces: 31m2 | Swimming-pool: communal | Private parking | Facing: S | Construction year: 2016 Airport: 30 min drive - Marbella Town: 13 min drive - Puerto Banus: 17 min drive - Golf course: On-site - Beach: 8 min drive - Amenities: 7 min drive - Public Transports: 8 min drive Our team works incessantly to make sure that the description and the sales prices for the properties offered on this website are correct and up to date. Notwithstanding, the information contained in this website is subject to errors and omissions, and the properties themselves subject to price changes, prior sale or withdrawal from market. The property market on the Costa del Sol has completely recovered and the good properties are being snapped up fast! We suggest that if you see something you like that fits your budget, contact us as soon as possible to avoid disappointment!