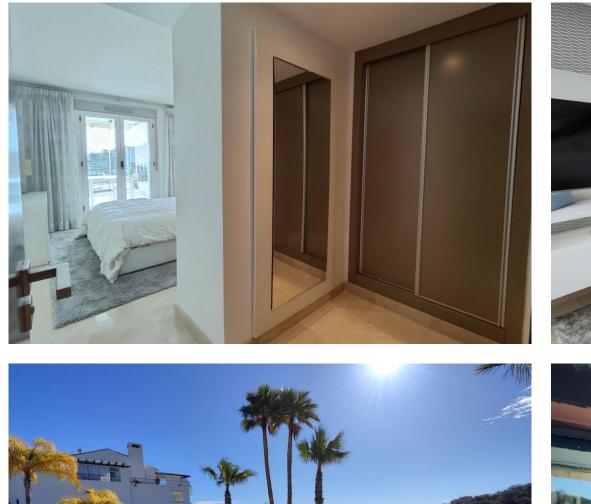

## Apartment in La Mairena,

Ref: Marbella - 325.000 €

beds: 2

baths: 2

built: 93m2

plot: 20m2

OPPORTUNITY!! By far the nicest 2 bedroom apartment in the complex! Excellent 1st floor apartment located in the protected area of La Mairena (UNESCO Biosphere) on the heights of Elviria. The property features a lot of extras and boasts fantastic sea views and plenty of natural with good size terrace. Bright living room open onto the terrace equipped with glass curtains, fully equipped open style kitchen, very good quality specifications, including top quality SALONI flooring, double glazed window, with shutters in the bedrooms, master bedroom with bathroom en-suite and walk-in wardrobes, Hot&Cold A/C, solar panel for hot water, private parking place, etc... The complex offers landscaped gardens, a lovely swimming-pool, free access to El Soto Golf club which includes 9 hole Golf course, Tennis and Paddle Courts, Gymnasium, Sauna, Turkish Bath, Hydro-SPA, putting green, children play ground and a superb bar-restaurant with free wifi, beautiful terraces, BBQ area and evening entertainments. Bedroom: 2 | Bathroom: 2 | Interior size: 93m2 | Terraces: 31m2 | Swimming-pool: communal | Private parking | Facing: S | Construction year: 2016 Airport: 30 min drive - Marbella Town: 13 min drive - Puerto Banus: 17 min drive - Golf course: On-site - Beach: 8 min drive - Amenities: 7 min drive - Public Transports: 8 min drive Our team works incessantly to make sure that the description and the sales prices for the properties offered on this website are correct and up to date. Notwithstanding, the information contained in this website is subject to errors and omissions, and the properties themselves subject to price changes, prior sale or withdrawal from market. The property market on the Costa del Sol has completely recovered and the good properties are being snapped up fast! We suggest that if you see something you like that fits your budget, contact us as soon as possible to avoid disappointment!