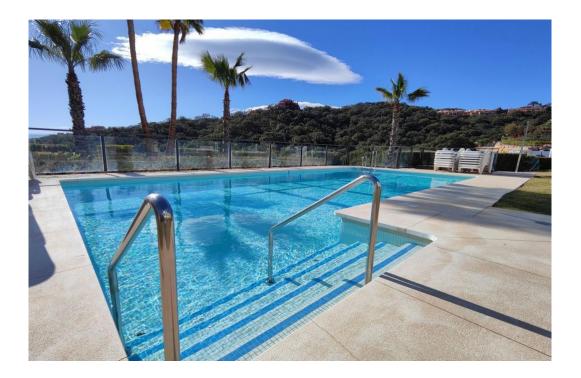

## Apartment in La Mairena,

Ref: Marbella - 325.000 €

beds: 2

baths: 2

built: 93m2

plot: 20m2

OPPORTUNITY!! By far the nicest 2 bedroom apartment in the complex! Excellent 1st floor apartment located in the protected area of La Mairena (UNESCO Biosphere) on the heights of Elviria. The property features a lot of extras and boasts fantastic sea views and plenty of natural with good size terrace. Bright living room open onto the terrace equipped with glass curtains, fully equipped open style kitchen, very good quality specifications, including top quality SALONI flooring, double glazed window, with shutters in the bedrooms, master bedroom with bathroom en-suite and walk-in wardrobes, Hot&Cold A/C, solar panel for hot water, private parking place, etc... The complex offers landscaped gardens, a lovely swimming-pool, free access to El Soto Golf club which includes 9 hole Golf course, Tennis and Paddle Courts, Gymnasium, Sauna, Turkish Bath, Hydro-SPA, putting green, children play ground and a superb bar-restaurant with free wifi, beautiful terraces, BBQ area and evening entertainments. Bedroom: 2 | Bathroom: 2 | Interior size: 93m2 | Terraces: 31m2 | Swimming-pool: communal | Private parking | Facing: S | Construction year: 2016 Airport: 30 min drive - Marbella Town: 13 min drive - Puerto Banus: 17 min drive - Golf course: On-site - Beach: 8 min drive - Amenities: 7 min drive - Public Transports: 8 min drive Our team works incessantly to make sure that the description and the sales prices for the properties offered on this website are correct and up to date. Notwithstanding, the information contained in this website is subject to errors and omissions, and the properties themselves subject to price changes, prior sale or withdrawal from market. The property market on the Costa del Sol has completely recovered and the good properties are being snapped up fast! We suggest that if you see something you like that fits your budget, contact us as soon as possible to avoid disappointment!