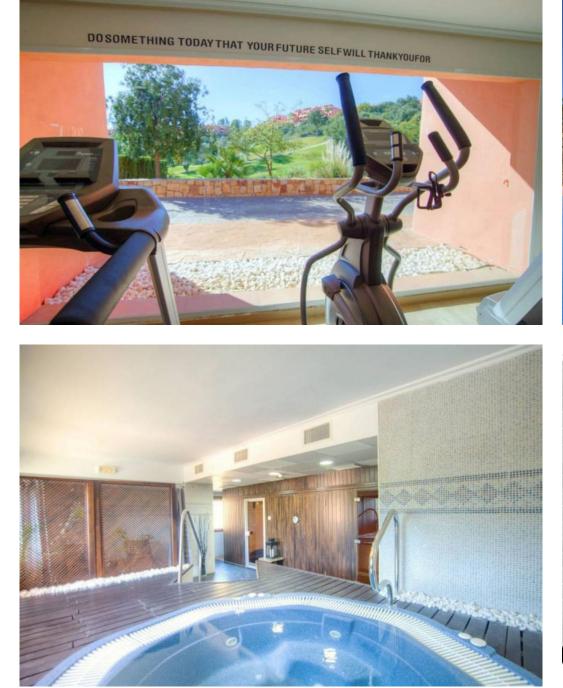

## Apartment in La Mairena,

Ref: Marbella - 325.000 €

beds: 2

baths: 2

built: 93m2

plot: 20m2

OPPORTUNITY!! By far the nicest 2 bedroom apartment in the complex! Excellent 1st floor apartment located in the protected area of La Mairena (UNESCO Biosphere) on the heights of Elviria. The property features a lot of extras and boasts fantastic sea views and plenty of natural with good size terrace. Bright living room open onto the terrace equipped with glass curtains, fully equipped open style kitchen, very good quality specifications, including top quality SALONI flooring, double glazed window, with shutters in the bedrooms, master bedroom with bathroom en-suite and walk-in wardrobes, Hot&Cold A/C, solar panel for hot water, private parking place, etc... The complex offers landscaped gardens, a lovely swimming-pool, free access to El Soto Golf club which includes 9 hole Golf course, Tennis and Paddle Courts, Gymnasium, Sauna, Turkish Bath, Hydro-SPA, putting green, children play ground and a superb bar-restaurant with free wifi, beautiful terraces, BBQ area and evening entertainments. Bedroom: 2 | Bathroom: 2 | Interior size: 93m2 | Terraces: 31m2 | Swimming-pool: communal | Private parking | Facing: S | Construction year: 2016 Airport: 30 min drive - Marbella Town: 13 min drive - Puerto Banus: 17 min drive - Golf course: On-site - Beach: 8 min drive - Amenities: 7 min drive - Public Transports: 8 min drive Our team works incessantly to make sure that the description and the sales prices for the properties offered on this website are correct and up to date. Notwithstanding, the information contained in this website is subject to errors and omissions, and the properties themselves subject to price changes, prior sale or withdrawal from market. The property market on the Costa del Sol has completely recovered and the good properties are being snapped up fast! We suggest that if you see something you like that fits your budget, contact us as soon as possible to avoid disappointment!