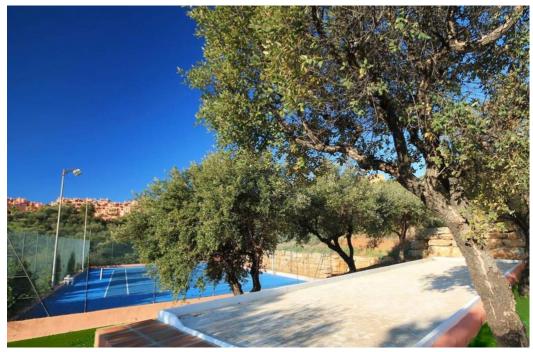

## Apartment in La Mairena,

Ref: Marbella - 325.000 €

beds: 2

baths: 2

built: 93m2

plot: 20m2

OPPORTUNITY!! By far the nicest 2 bedroom apartment in the complex! Excellent 1st floor apartment located in the protected area of La Mairena (UNESCO Biosphere) on the heights of Elviria. The property features a lot of extras and boasts fantastic sea views and plenty of natural with good size terrace. Bright living room open onto the terrace equipped with glass curtains, fully equipped open style kitchen, very good quality specifications, including top quality SALONI flooring, double glazed window, with shutters in the bedrooms, master bedroom with bathroom en-suite and walk-in wardrobes, Hot&Cold A/C, solar panel for hot water, private parking place, etc... The complex offers landscaped gardens, a lovely swimming-pool, free access to El Soto Golf club which includes 9 hole Golf course, Tennis and Paddle Courts, Gymnasium, Sauna, Turkish Bath, Hydro-SPA, putting green, children play ground and a superb bar-restaurant with free wifi, beautiful terraces, BBQ area and evening entertainments. Bedroom: 2 | Bathroom: 2 | Interior size: 93m2 | Terraces: 31m2 | Swimming-pool: communal | Private parking | Facing: S | Construction year: 2016 Airport: 30 min drive - Marbella Town: 13 min drive - Puerto Banus: 17 min drive - Golf course: On-site - Beach: 8 min drive - Amenities: 7 min drive - Public Transports: 8 min drive Our team works incessantly to make sure that the description and the sales prices for the properties offered on this website are correct and up to date. Notwithstanding, the information contained in this website is subject to errors and omissions, and the properties themselves subject to price changes, prior sale or withdrawal from market. The property market on the Costa del Sol has completely recovered and the good properties are being snapped up fast! We suggest that if you see something you like that fits your budget, contact us as soon as possible to avoid disappointment!