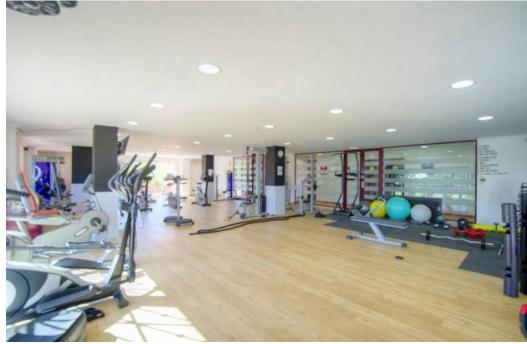

## Apartment in La Mairena,

Ref: Marbella - 325.000 €

beds: 2

baths: 2

built: 93m2

plot: 20m2

OPPORTUNITY!! By far the nicest 2 bedroom apartment in the complex! Excellent 1st floor apartment located in the protected area of La Mairena (UNESCO Biosphere) on the heights of Elviria. The property features a lot of extras and boasts fantastic sea views and plenty of natural with good size terrace. Bright living room open onto the terrace equipped with glass curtains, fully equipped open style kitchen, very good quality specifications, including top quality SALONI flooring, double glazed window, with shutters in the bedrooms, master bedroom with bathroom en-suite and walk-in wardrobes, Hot&Cold A/C, solar panel for hot water, private parking place, etc... The complex offers landscaped gardens, a lovely swimming-pool, free access to El Soto Golf club which includes 9 hole Golf course, Tennis and Paddle Courts, Gymnasium, Sauna, Turkish Bath, Hydro-SPA, putting green, children play ground and a superb bar-restaurant with free wifi, beautiful terraces, BBQ area and evening entertainments. Bedroom: 2 | Bathroom: 2 | Interior size: 93m2 | Terraces: 31m2 | Swimming-pool: communal | Private parking | Facing: S | Construction year: 2016 Airport: 30 min drive - Marbella Town: 13 min drive - Puerto Banus: 17 min drive - Golf course: On-site - Beach: 8 min drive - Amenities: 7 min drive - Public Transports: 8 min drive Our team works incessantly to make sure that the description and the sales prices for the properties offered on this website are correct and up to date. Notwithstanding, the information contained in this website is subject to errors and omissions, and the properties themselves subject to price changes, prior sale or withdrawal from market. The property market on the Costa del Sol has completely recovered and the good properties are being snapped up fast! We suggest that if you see something you like that fits your budget, contact us as soon as possible to avoid disappointment!