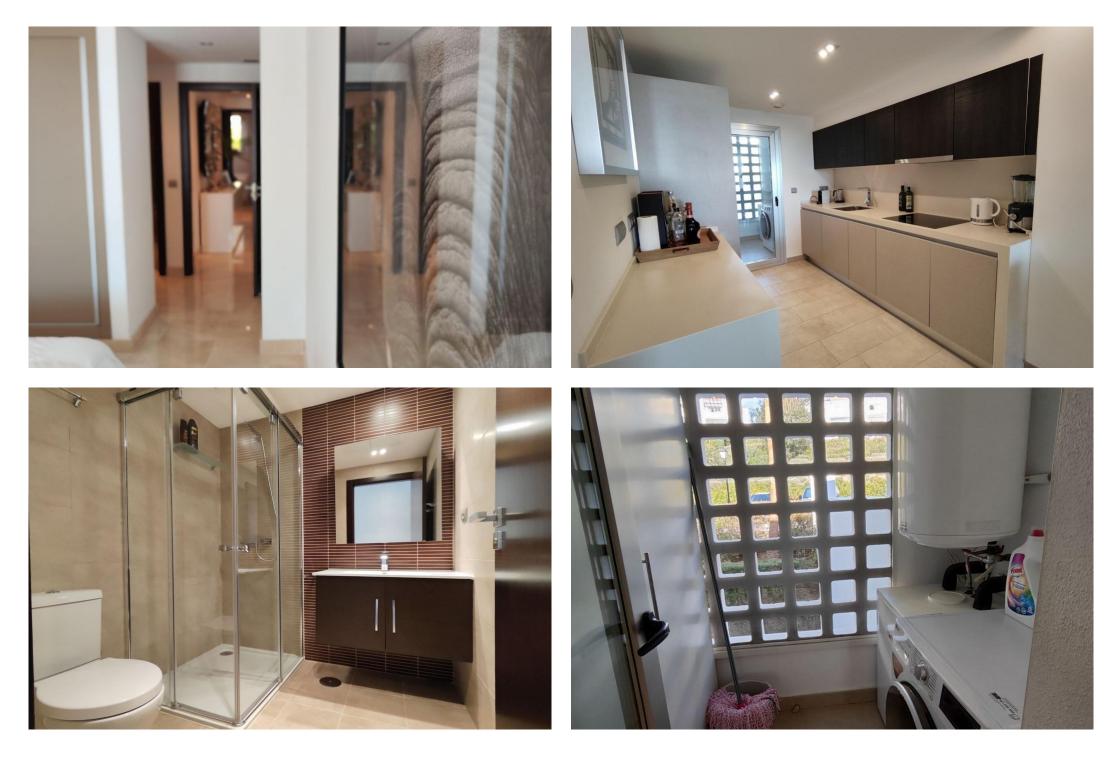

## Apartment in La Mairena,

Ref: Marbella - 325.000 €

beds: 2

baths: 2

built: 93m2

plot: 20m2

OPPORTUNITY!! By far the nicest 2 bedroom apartment in the complex! Excellent 1st floor apartment located in the protected area of La Mairena (UNESCO Biosphere) on the heights of Elviria. The property features a lot of extras and boasts fantastic sea views and plenty of natural with good size terrace. Bright living room open onto the terrace equipped with glass curtains, fully equipped open style kitchen, very good quality specifications, including top quality SALONI flooring, double glazed window, with shutters in the bedrooms, master bedroom with bathroom en-suite and walk-in wardrobes, Hot&Cold A/C, solar panel for hot water, private parking place, etc... The complex offers landscaped gardens, a lovely swimming-pool, free access to El Soto Golf club which includes 9 hole Golf course, Tennis and Paddle Courts, Gymnasium, Sauna, Turkish Bath, Hydro-SPA, putting green, children play ground and a superb bar-restaurant with free wifi, beautiful terraces, BBQ area and evening entertainments. Bedroom: 2 | Bathroom: 2 | Interior size: 93m2 | Terraces: 31m2 | Swimming-pool: communal | Private parking | Facing: S | Construction year: 2016 Airport: 30 min drive - Marbella Town: 13 min drive - Puerto Banus: 17 min drive - Golf course: On-site - Beach: 8 min drive - Amenities: 7 min drive - Public Transports: 8 min drive Our team works incessantly to make sure that the description and the sales prices for the properties offered on this website are correct and up to date. Notwithstanding, the information contained in this website is subject to errors and omissions, and the properties themselves subject to price changes, prior sale or withdrawal from market. The property market on the Costa del Sol has completely recovered and the good properties are being snapped up fast! We suggest that if you see something you like that fits your budget, contact us as soon as possible to avoid disappointment!