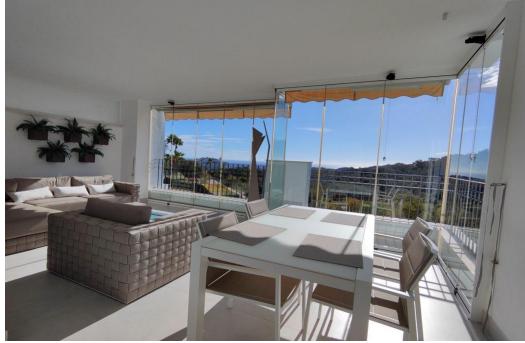

## Apartment in La Mairena,

Ref: Marbella - 325.000 €

beds: 2

baths: 2

built: 93m2

plot: 20m2

OPPORTUNITY!! By far the nicest 2 bedroom apartment in the complex! Excellent 1st floor apartment located in the protected area of La Mairena (UNESCO Biosphere) on the heights of Elviria. The property features a lot of extras and boasts fantastic sea views and plenty of natural with good size terrace. Bright living room open onto the terrace equipped with glass curtains, fully equipped open style kitchen, very good quality specifications, including top quality SALONI flooring, double glazed window, with shutters in the bedrooms, master bedroom with bathroom en-suite and walk-in wardrobes, Hot&Cold A/C, solar panel for hot water, private parking place, etc... The complex offers landscaped gardens, a lovely swimming-pool, free access to El Soto Golf club which includes 9 hole Golf course, Tennis and Paddle Courts, Gymnasium, Sauna, Turkish Bath, Hydro-SPA, putting green, children play ground and a superb bar-restaurant with free wifi, beautiful terraces, BBQ area and evening entertainments. Bedroom: 2 | Bathroom: 2 | Interior size: 93m2 | Terraces: 31m2 | Swimming-pool: communal | Private parking | Facing: S | Construction year: 2016 Airport: 30 min drive - Marbella Town: 13 min drive - Puerto Banus: 17 min drive - Golf course: On-site - Beach: 8 min drive - Amenities: 7 min drive - Public Transports: 8 min drive Our team works incessantly to make sure that the description and the sales prices for the properties offered on this website are correct and up to date. Notwithstanding, the information contained in this website is subject to errors and omissions, and the properties themselves subject to price changes, prior sale or withdrawal from market. The property market on the Costa del Sol has completely recovered and the good properties are being snapped up fast! We suggest that if you see something you like that fits your budget, contact us as soon as possible to avoid disappointment!