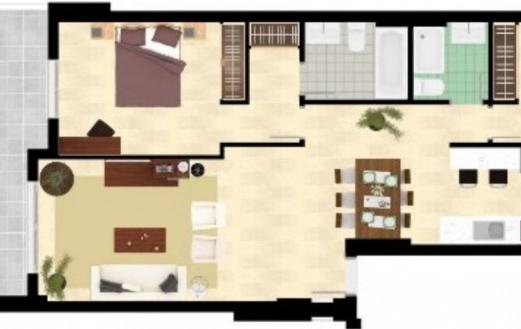

## Apartment in La Mairena,

Ref: Marbella - 325.000 €

beds: 2

baths: 2

built: 93m2

plot: 20m2

OPPORTUNITY!! By far the nicest 2 bedroom apartment in the complex! Excellent 1st floor apartment located in the protected area of La Mairena (UNESCO Biosphere) on the heights of Elviria. The property features a lot of extras and boasts fantastic sea views and plenty of natural with good size terrace. Bright living room open onto the terrace equipped with glass curtains, fully equipped open style kitchen, very good quality specifications, including top quality SALONI flooring, double glazed window, with shutters in the bedrooms, master bedroom with bathroom en-suite and walk-in wardrobes, Hot&Cold A/C, solar panel for hot water, private parking place, etc... The complex offers landscaped gardens, a lovely swimming-pool, free access to El Soto Golf club which includes 9 hole Golf course, Tennis and Paddle Courts, Gymnasium, Sauna, Turkish Bath, Hydro-SPA, putting green, children play ground and a superb bar-restaurant with free wifi, beautiful terraces, BBQ area and evening entertainments. Bedroom: 2 | Bathroom: 2 | Interior size: 93m2 | Terraces: 31m2 | Swimming-pool: communal | Private parking | Facing: S | Construction year: 2016 Airport: 30 min drive - Marbella Town: 13 min drive - Puerto Banus: 17 min drive - Golf course: On-site - Beach: 8 min drive - Amenities: 7 min drive - Public Transports: 8 min drive Our team works incessantly to make sure that the description and the sales prices for the properties offered on this website are correct and up to date. Notwithstanding, the information contained in this website is subject to errors and omissions, and the properties themselves subject to price changes, prior sale or withdrawal from market. The property market on the Costa del Sol has completely recovered and the good properties are being snapped up fast! We suggest that if you see something you like that fits your budget, contact us as soon as possible to avoid disappointment!