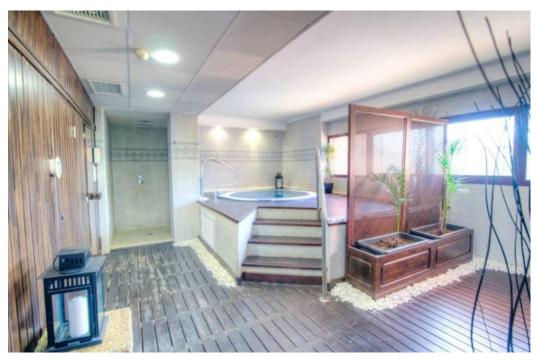

## Apartment in La Mairena,

Ref: Marbella - 325.000 €

beds: 2

baths: 2

built: 93m2

plot: 20m2

OPPORTUNITY!! By far the nicest 2 bedroom apartment in the complex! Excellent 1st floor apartment located in the protected area of La Mairena (UNESCO Biosphere) on the heights of Elviria. The property features a lot of extras and boasts fantastic sea views and plenty of natural with good size terrace. Bright living room open onto the terrace equipped with glass curtains, fully equipped open style kitchen, very good quality specifications, including top quality SALONI flooring, double glazed window, with shutters in the bedrooms, master bedroom with bathroom en-suite and walk-in wardrobes, Hot&Cold A/C, solar panel for hot water, private parking place, etc... The complex offers landscaped gardens, a lovely swimming-pool, free access to El Soto Golf club which includes 9 hole Golf course, Tennis and Paddle Courts, Gymnasium, Sauna, Turkish Bath, Hydro-SPA, putting green, children play ground and a superb bar-restaurant with free wifi, beautiful terraces, BBQ area and evening entertainments. Bedroom: 2 | Bathroom: 2 | Interior size: 93m2 | Terraces: 31m2 | Swimming-pool: communal | Private parking | Facing: S | Construction year: 2016 Airport: 30 min drive - Marbella Town: 13 min drive - Puerto Banus: 17 min drive - Golf course: On-site - Beach: 8 min drive - Amenities: 7 min drive - Public Transports: 8 min drive Our team works incessantly to make sure that the description and the sales prices for the properties offered on this website are correct and up to date. Notwithstanding, the information contained in this website is subject to errors and omissions, and the properties themselves subject to price changes, prior sale or withdrawal from market. The property market on the Costa del Sol has completely recovered and the good properties are being snapped up fast! We suggest that if you see something you like that fits your budget, contact us as soon as possible to avoid disappointment!