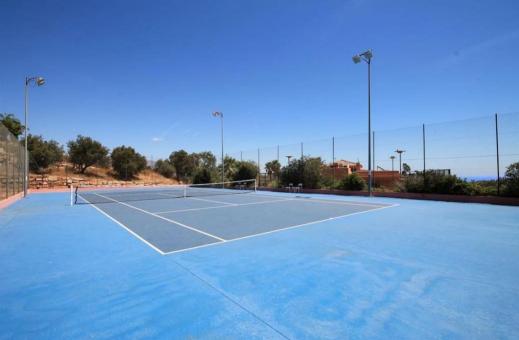

## Apartment in La Mairena,

Ref: Marbella - 325.000 €

beds: 2

baths: 2

built: 93m2

plot: 20m2

OPPORTUNITY!! By far the nicest 2 bedroom apartment in the complex! Excellent 1st floor apartment located in the protected area of La Mairena (UNESCO Biosphere) on the heights of Elviria. The property features a lot of extras and boasts fantastic sea views and plenty of natural with good size terrace. Bright living room open onto the terrace equipped with glass curtains, fully equipped open style kitchen, very good quality specifications, including top quality SALONI flooring, double glazed window, with shutters in the bedrooms, master bedroom with bathroom en-suite and walk-in wardrobes, Hot&Cold A/C, solar panel for hot water, private parking place, etc... The complex offers landscaped gardens, a lovely swimming-pool, free access to El Soto Golf club which includes 9 hole Golf course, Tennis and Paddle Courts, Gymnasium, Sauna, Turkish Bath, Hydro-SPA, putting green, children play ground and a superb bar-restaurant with free wifi, beautiful terraces, BBQ area and evening entertainments. Bedroom: 2 | Bathroom: 2 | Interior size: 93m2 | Terraces: 31m2 | Swimming-pool: communal | Private parking | Facing: S | Construction year: 2016 Airport: 30 min drive - Marbella Town: 13 min drive - Puerto Banus: 17 min drive - Golf course: On-site - Beach: 8 min drive - Amenities: 7 min drive - Public Transports: 8 min drive Our team works incessantly to make sure that the description and the sales prices for the properties offered on this website are correct and up to date. Notwithstanding, the information contained in this website is subject to errors and omissions, and the properties themselves subject to price changes, prior sale or withdrawal from market. The property market on the Costa del Sol has completely recovered and the good properties are being snapped up fast! We suggest that if you see something you like that fits your budget, contact us as soon as possible to avoid disappointment!