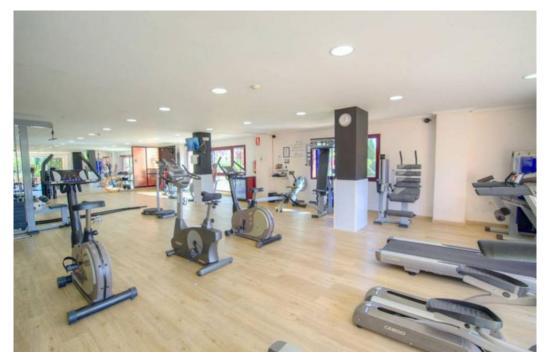

## Apartment in La Mairena,

Ref: Marbella - 325.000 €

beds: 2

baths: 2

built: 93m2

plot: 20m2

OPPORTUNITY!! By far the nicest 2 bedroom apartment in the complex! Excellent 1st floor apartment located in the protected area of La Mairena (UNESCO Biosphere) on the heights of Elviria. The property features a lot of extras and boasts fantastic sea views and plenty of natural with good size terrace. Bright living room open onto the terrace equipped with glass curtains, fully equipped open style kitchen, very good quality specifications, including top quality SALONI flooring, double glazed window, with shutters in the bedrooms, master bedroom with bathroom en-suite and walk-in wardrobes, Hot&Cold A/C, solar panel for hot water, private parking place, etc... The complex offers landscaped gardens, a lovely swimming-pool, free access to El Soto Golf club which includes 9 hole Golf course, Tennis and Paddle Courts, Gymnasium, Sauna, Turkish Bath, Hydro-SPA, putting green, children play ground and a superb bar-restaurant with free wifi, beautiful terraces, BBQ area and evening entertainments. Bedroom: 2 | Bathroom: 2 | Interior size: 93m2 | Terraces: 31m2 | Swimming-pool: communal | Private parking | Facing: S | Construction year: 2016 Airport: 30 min drive - Marbella Town: 13 min drive - Puerto Banus: 17 min drive - Golf course: On-site - Beach: 8 min drive - Amenities: 7 min drive - Public Transports: 8 min drive Our team works incessantly to make sure that the description and the sales prices for the properties offered on this website are correct and up to date. Notwithstanding, the information contained in this website is subject to errors and omissions, and the properties themselves subject to price changes, prior sale or withdrawal from market. The property market on the Costa del Sol has completely recovered and the good properties are being snapped up fast! We suggest that if you see something you like that fits your budget, contact us as soon as possible to avoid disappointment!