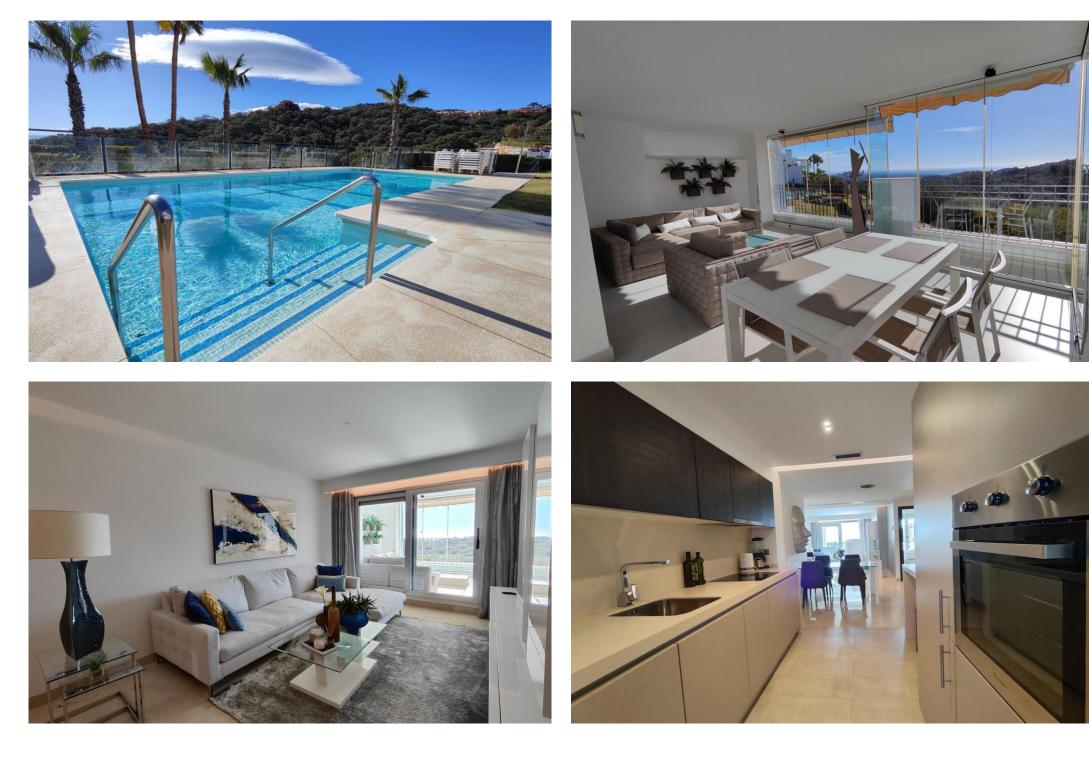

## Apartment in La Mairena,

Ref: Marbella - 325.000 €

beds: 2

baths: 2

built: 93m2

plot: 20m2

OPPORTUNITY!! By far the nicest 2 bedroom apartment in the complex! Excellent 1st floor apartment located in the protected area of La Mairena (UNESCO Biosphere) on the heights of Elviria. The property features a lot of extras and boasts fantastic sea views and plenty of natural with good size terrace. Bright living room open onto the terrace equipped with glass curtains, fully equipped open style kitchen, very good quality specifications, including top quality SALONI flooring, double glazed window, with shutters in the bedrooms, master bedroom with bathroom en-suite and walk-in wardrobes, Hot&Cold A/C, solar panel for hot water, private parking place, etc... The complex offers landscaped gardens, a lovely swimming-pool, free access to El Soto Golf club which includes 9 hole Golf course, Tennis and Paddle Courts, Gymnasium, Sauna, Turkish Bath, Hydro-SPA, putting green, children play ground and a superb bar-restaurant with free wifi, beautiful terraces, BBQ area and evening entertainments. Bedroom: 2 | Bathroom: 2 | Interior size: 93m2 | Terraces: 31m2 | Swimming-pool: communal | Private parking | Facing: S | Construction year: 2016 Airport: 30 min drive - Marbella Town: 13 min drive - Puerto Banus: 17 min drive - Golf course: On-site - Beach: 8 min drive - Amenities: 7 min drive - Public Transports: 8 min drive Our team works incessantly to make sure that the description and the sales prices for the properties offered on this website are correct and up to date. Notwithstanding, the information contained in this website is subject to errors and omissions, and the properties themselves subject to price changes, prior sale or withdrawal from market. The property market on the Costa del Sol has completely recovered and the good properties are being snapped up fast! We suggest that if you see something you like that fits your budget, contact us as soon as possible to avoid disappointment!