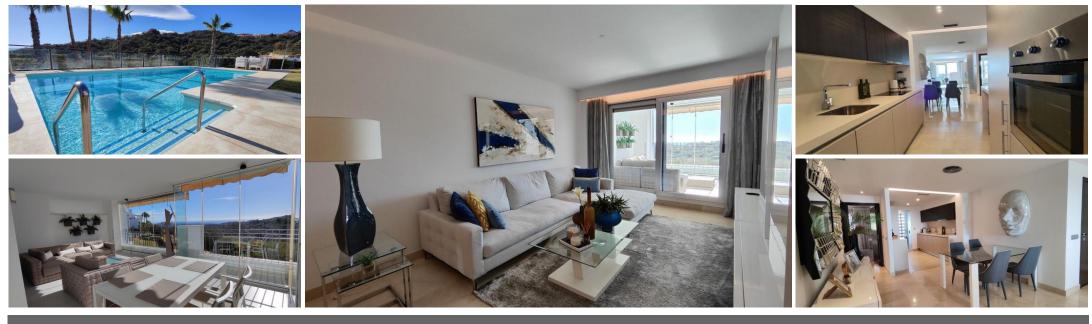

## Apartment in La Mairena,

Ref: Marbella - 325.000 €

beds: 2

baths: 2

built: 93m2

plot: 20m2

OPPORTUNITY!! By far the nicest 2 bedroom apartment in the complex! Excellent 1st floor apartment located in the protected area of La Mairena (UNESCO Biosphere) on the heights of Elviria. The property features a lot of extras and boasts fantastic sea views and plenty of natural with good size terrace. Bright living room open onto the terrace equipped with glass curtains, fully equipped open style kitchen, very good quality specifications, including top quality SALONI flooring, double glazed window, with shutters in the bedrooms, master bedroom with bathroom en-suite and walk-in wardrobes, Hot&Cold A/C, solar panel for hot water, private parking place, etc... The complex offers landscaped gardens, a lovely swimming-pool, free access to El Soto Golf club which includes 9 hole Golf course, Tennis and Paddle Courts, Gymnasium, Sauna, Turkish Bath, Hydro-SPA, putting green, children play ground and a superb bar-restaurant with free wifi, beautiful terraces, BBQ area and evening entertainments. Bedroom: 2 | Bathroom: 2 | Interior size: 93m2 | Terraces: 31m2 | Swimming-pool: communal | Private parking | Facing: S | Construction year: 2016 Airport: 30 min drive - Marbella Town: 13 min drive - Puerto Banus: 17 min drive - Golf course: On-site - Beach: 8 min drive - Amenities: 7 min drive - Public Transports: 8 min drive Our team works incessantly to make sure that the description and the sales prices for the properties offered on this website are correct and up to date. Notwithstanding, the information contained in this website is subject to errors and omissions, and the properties themselves subject to price changes, prior sale or withdrawal from market. The property market on the Costa del Sol has completely recovered and the good properties are being snapped up fast! We suggest that if you see something you like that fits your budget, contact us as soon as possible to avoid disappointment!