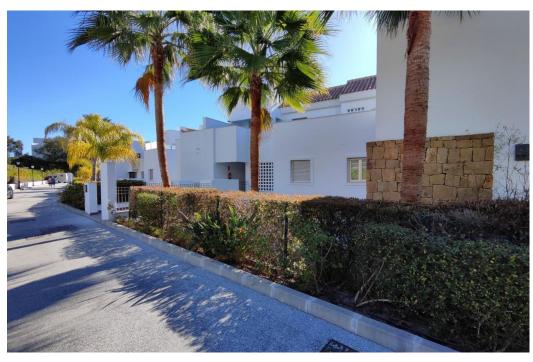

## Apartment in La Mairena,

Ref: Marbella - 325.000 €

beds: 2

baths: 2

built: 93m2

plot: 20m2

OPPORTUNITY!! By far the nicest 2 bedroom apartment in the complex! Excellent 1st floor apartment located in the protected area of La Mairena (UNESCO Biosphere) on the heights of Elviria. The property features a lot of extras and boasts fantastic sea views and plenty of natural with good size terrace. Bright living room open onto the terrace equipped with glass curtains, fully equipped open style kitchen, very good quality specifications, including top quality SALONI flooring, double glazed window, with shutters in the bedrooms, master bedroom with bathroom en-suite and walk-in wardrobes, Hot&Cold A/C, solar panel for hot water, private parking place, etc... The complex offers landscaped gardens, a lovely swimming-pool, free access to El Soto Golf club which includes 9 hole Golf course, Tennis and Paddle Courts, Gymnasium, Sauna, Turkish Bath, Hydro-SPA, putting green, children play ground and a superb bar-restaurant with free wifi, beautiful terraces, BBQ area and evening entertainments. Bedroom: 2 | Bathroom: 2 | Interior size: 93m2 | Terraces: 31m2 | Swimming-pool: communal | Private parking | Facing: S | Construction year: 2016 Airport: 30 min drive - Marbella Town: 13 min drive - Puerto Banus: 17 min drive - Golf course: On-site - Beach: 8 min drive - Amenities: 7 min drive - Public Transports: 8 min drive Our team works incessantly to make sure that the description and the sales prices for the properties offered on this website are correct and up to date. Notwithstanding, the information contained in this website is subject to errors and omissions, and the properties themselves subject to price changes, prior sale or withdrawal from market. The property market on the Costa del Sol has completely recovered and the good properties are being snapped up fast! We suggest that if you see something you like that fits your budget, contact us as soon as possible to avoid disappointment!