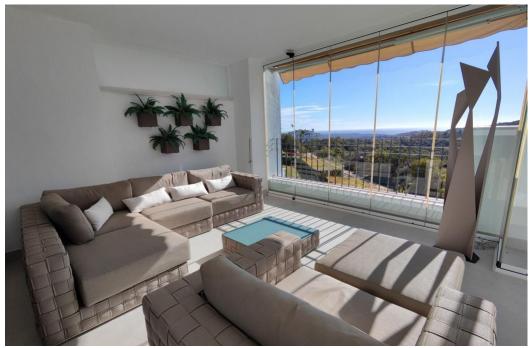

## Apartment in La Mairena,

Ref: Marbella - 325.000 €

beds: 2

baths: 2

built: 93m2

plot: 20m2

OPPORTUNITY!! By far the nicest 2 bedroom apartment in the complex! Excellent 1st floor apartment located in the protected area of La Mairena (UNESCO Biosphere) on the heights of Elviria. The property features a lot of extras and boasts fantastic sea views and plenty of natural with good size terrace. Bright living room open onto the terrace equipped with glass curtains, fully equipped open style kitchen, very good quality specifications, including top quality SALONI flooring, double glazed window, with shutters in the bedrooms, master bedroom with bathroom en-suite and walk-in wardrobes, Hot&Cold A/C, solar panel for hot water, private parking place, etc... The complex offers landscaped gardens, a lovely swimming-pool, free access to El Soto Golf club which includes 9 hole Golf course, Tennis and Paddle Courts, Gymnasium, Sauna, Turkish Bath, Hydro-SPA, putting green, children play ground and a superb bar-restaurant with free wifi, beautiful terraces, BBQ area and evening entertainments. Bedroom: 2 | Bathroom: 2 | Interior size: 93m2 | Terraces: 31m2 | Swimming-pool: communal | Private parking | Facing: S | Construction year: 2016 Airport: 30 min drive - Marbella Town: 13 min drive - Puerto Banus: 17 min drive - Golf course: On-site - Beach: 8 min drive - Amenities: 7 min drive - Public Transports: 8 min drive Our team works incessantly to make sure that the description and the sales prices for the properties offered on this website are correct and up to date. Notwithstanding, the information contained in this website is subject to errors and omissions, and the properties themselves subject to price changes, prior sale or withdrawal from market. The property market on the Costa del Sol has completely recovered and the good properties are being snapped up fast! We suggest that if you see something you like that fits your budget, contact us as soon as possible to avoid disappointment!