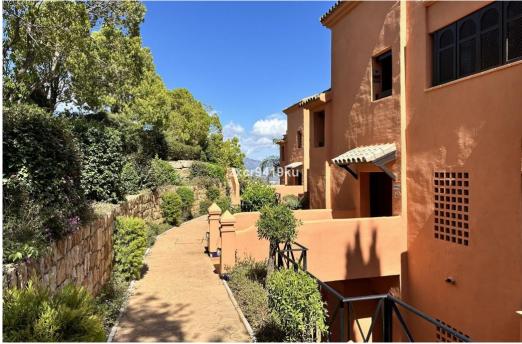

## Apartment in La Mairena,

Ref: Marbella - 425.000 €

beds: 2 built: 171m2 plot: 41m2

Stunning South-Facing Garden Apartment in La Mairena. No buildings in front. Nestled within the picturesque landscape of La Mairena, this exquisite south-facing garden apartment offers a serene retreat surrounded by natural beauty. With its optimal orientation, you will indulge in abundant sunlight and breathtaking views throughout the day. Residents enjoy complimentary access to the superb El Soto leisure facilities, 9-Hole golf course, gym, spa, sauna, jacuzzi, paddle and tennis court and the wonderful restaurant on site which is a great meeting place for food and drinks. Underground secure parking and 12sqm storage room, This is one of the few south facing properties in the urbanisation, viewing is highly recommended.