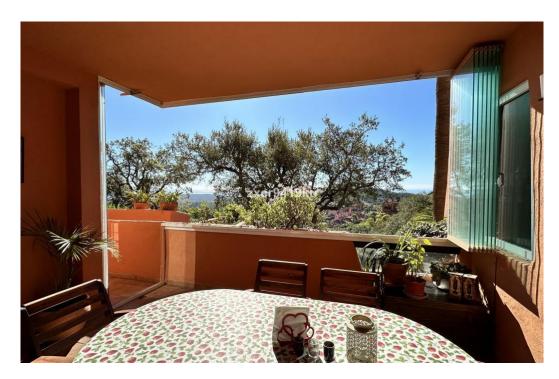

## Apartment in La Mairena,

Ref: Marbella - 425.000 €

beds: 2 built: 171m2 plot: 41m2

Stunning South-Facing Garden Apartment in La Mairena. No buildings in front. Nestled within the picturesque landscape of La Mairena, this exquisite south-facing garden apartment offers a serene retreat surrounded by natural beauty. With its optimal orientation, you will indulge in abundant sunlight and breathtaking views throughout the day. Residents enjoy complimentary access to the superb El Soto leisure facilities, 9-Hole golf course, gym, spa, sauna, jacuzzi, paddle and tennis court and the wonderful restaurant on site which is a great meeting place for food and drinks. Underground secure parking and 12sqm storage room, This is one of the few south facing properties in the urbanisation, viewing is highly recommended.