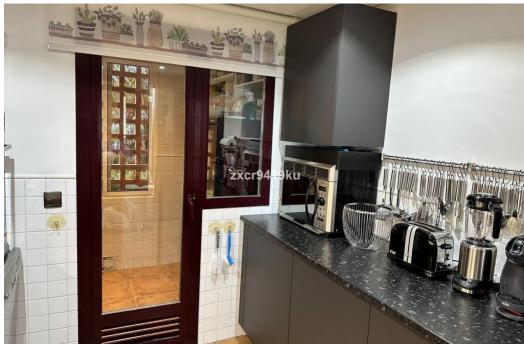

## Apartment in La Mairena,

Ref: Marbella - 425.000 €

beds: 2 built: 171m2 plot: 41m2

Stunning South-Facing Garden Apartment in La Mairena. No buildings in front. Nestled within the picturesque landscape of La Mairena, this exquisite south-facing garden apartment offers a serene retreat surrounded by natural beauty. With its optimal orientation, you will indulge in abundant sunlight and breathtaking views throughout the day. Residents enjoy complimentary access to the superb El Soto leisure facilities, 9-Hole golf course, gym, spa, sauna, jacuzzi, paddle and tennis court and the wonderful restaurant on site which is a great meeting place for food and drinks. Underground secure parking and 12sqm storage room, This is one of the few south facing properties in the urbanisation, viewing is highly recommended.