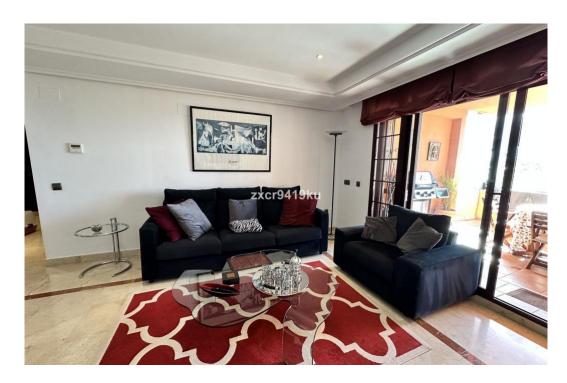

## Apartment in La Mairena,

Ref: Marbella - 425.000 €

beds: 2 built: 171m2 plot: 41m2

Stunning South-Facing Garden Apartment in La Mairena. No buildings in front. Nestled within the picturesque landscape of La Mairena, this exquisite south-facing garden apartment offers a serene retreat surrounded by natural beauty. With its optimal orientation, you will indulge in abundant sunlight and breathtaking views throughout the day. Residents enjoy complimentary access to the superb El Soto leisure facilities, 9-Hole golf course, gym, spa, sauna, jacuzzi, paddle and tennis court and the wonderful restaurant on site which is a great meeting place for food and drinks. Underground secure parking and 12sqm storage room, This is one of the few south facing properties in the urbanisation, viewing is highly recommended.