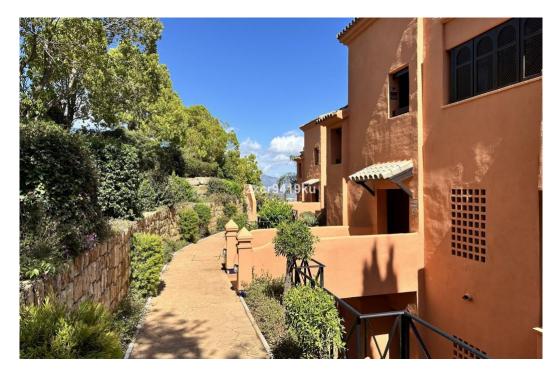

## Apartment in La Mairena,

Ref: Marbella - 425.000 €

beds: 2 built: 171m2 plot: 41m2

Stunning South-Facing Garden Apartment in La Mairena. No buildings in front. Nestled within the picturesque landscape of La Mairena, this exquisite south-facing garden apartment offers a serene retreat surrounded by natural beauty. With its optimal orientation, you will indulge in abundant sunlight and breathtaking views throughout the day. Residents enjoy complimentary access to the superb El Soto leisure facilities, 9-Hole golf course, gym, spa, sauna, jacuzzi, paddle and tennis court and the wonderful restaurant on site which is a great meeting place for food and drinks. Underground secure parking and 12sqm storage room, This is one of the few south facing properties in the urbanisation, viewing is highly recommended.