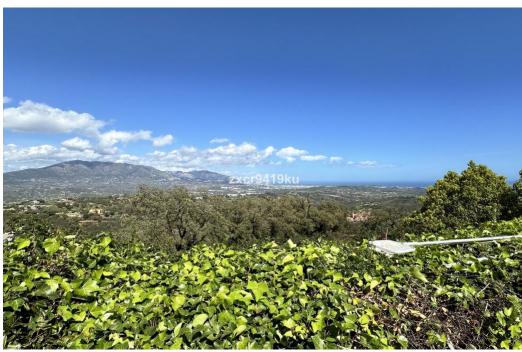

## Apartment in La Mairena,

Ref: Marbella - 425.000 €

beds: 2 built: 171m2 plot: 41m2

Stunning South-Facing Garden Apartment in La Mairena. No buildings in front. Nestled within the picturesque landscape of La Mairena, this exquisite south-facing garden apartment offers a serene retreat surrounded by natural beauty. With its optimal orientation, you will indulge in abundant sunlight and breathtaking views throughout the day. Residents enjoy complimentary access to the superb El Soto leisure facilities, 9-Hole golf course, gym, spa, sauna, jacuzzi, paddle and tennis court and the wonderful restaurant on site which is a great meeting place for food and drinks. Underground secure parking and 12sqm storage room, This is one of the few south facing properties in the urbanisation, viewing is highly recommended.