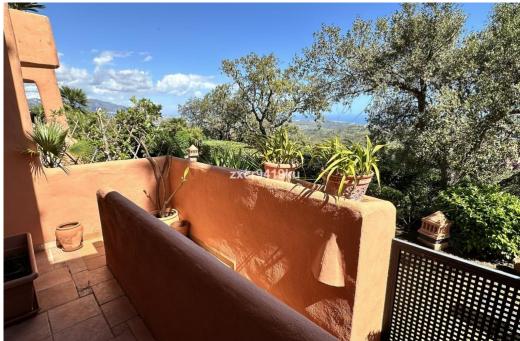

## Apartment in La Mairena,

Ref: Marbella - 425.000 €

beds: 2 built: 171m2 plot: 41m2

Stunning South-Facing Garden Apartment in La Mairena. No buildings in front. Nestled within the picturesque landscape of La Mairena, this exquisite south-facing garden apartment offers a serene retreat surrounded by natural beauty. With its optimal orientation, you will indulge in abundant sunlight and breathtaking views throughout the day. Residents enjoy complimentary access to the superb El Soto leisure facilities, 9-Hole golf course, gym, spa, sauna, jacuzzi, paddle and tennis court and the wonderful restaurant on site which is a great meeting place for food and drinks. Underground secure parking and 12sqm storage room, This is one of the few south facing properties in the urbanisation, viewing is highly recommended.