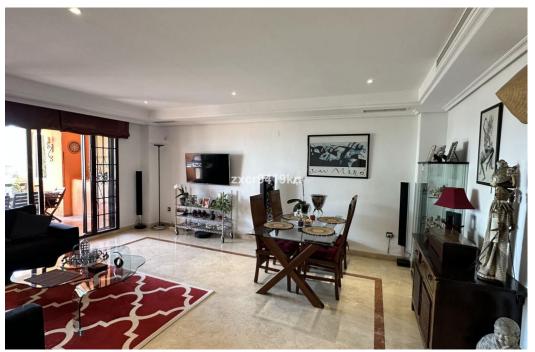

## Apartment in La Mairena,

Ref: Marbella - 425.000 €

beds: 2 built: 171m2 plot: 41m2

Stunning South-Facing Garden Apartment in La Mairena. No buildings in front. Nestled within the picturesque landscape of La Mairena, this exquisite south-facing garden apartment offers a serene retreat surrounded by natural beauty. With its optimal orientation, you will indulge in abundant sunlight and breathtaking views throughout the day. Residents enjoy complimentary access to the superb El Soto leisure facilities, 9-Hole golf course, gym, spa, sauna, jacuzzi, paddle and tennis court and the wonderful restaurant on site which is a great meeting place for food and drinks. Underground secure parking and 12sqm storage room, This is one of the few south facing properties in the urbanisation, viewing is highly recommended.