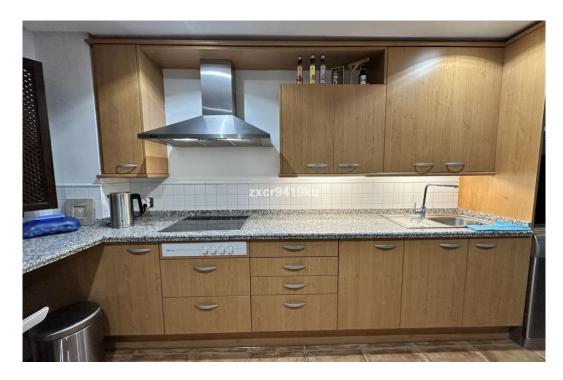

## Apartment in La Mairena,

Ref: Marbella - 425.000 €

beds: 2 built: 171m2 plot: 41m2

Stunning South-Facing Garden Apartment in La Mairena. No buildings in front. Nestled within the picturesque landscape of La Mairena, this exquisite south-facing garden apartment offers a serene retreat surrounded by natural beauty. With its optimal orientation, you will indulge in abundant sunlight and breathtaking views throughout the day. Residents enjoy complimentary access to the superb El Soto leisure facilities, 9-Hole golf course, gym, spa, sauna, jacuzzi, paddle and tennis court and the wonderful restaurant on site which is a great meeting place for food and drinks. Underground secure parking and 12sqm storage room, This is one of the few south facing properties in the urbanisation, viewing is highly recommended.