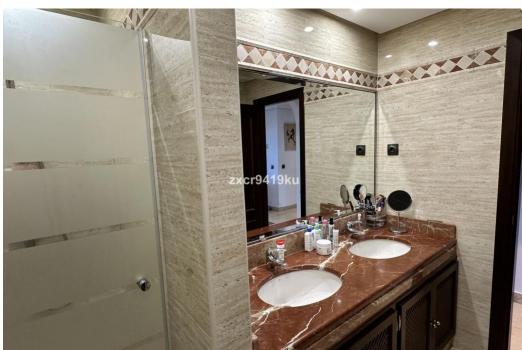

## Apartment in La Mairena,

Ref: Marbella - 425.000 €

beds: 2 built: 171m2 plot: 41m2

Stunning South-Facing Garden Apartment in La Mairena. No buildings in front. Nestled within the picturesque landscape of La Mairena, this exquisite south-facing garden apartment offers a serene retreat surrounded by natural beauty. With its optimal orientation, you will indulge in abundant sunlight and breathtaking views throughout the day. Residents enjoy complimentary access to the superb El Soto leisure facilities, 9-Hole golf course, gym, spa, sauna, jacuzzi, paddle and tennis court and the wonderful restaurant on site which is a great meeting place for food and drinks. Underground secure parking and 12sqm storage room, This is one of the few south facing properties in the urbanisation, viewing is highly recommended.