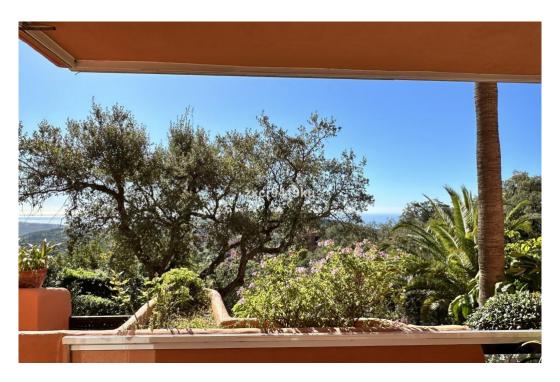

## Apartment in La Mairena,

Ref: Marbella - 425.000 €

beds: 2 built: 171m2 plot: 41m2

Stunning South-Facing Garden Apartment in La Mairena. No buildings in front. Nestled within the picturesque landscape of La Mairena, this exquisite south-facing garden apartment offers a serene retreat surrounded by natural beauty. With its optimal orientation, you will indulge in abundant sunlight and breathtaking views throughout the day. Residents enjoy complimentary access to the superb El Soto leisure facilities, 9-Hole golf course, gym, spa, sauna, jacuzzi, paddle and tennis court and the wonderful restaurant on site which is a great meeting place for food and drinks. Underground secure parking and 12sqm storage room, This is one of the few south facing properties in the urbanisation, viewing is highly recommended.