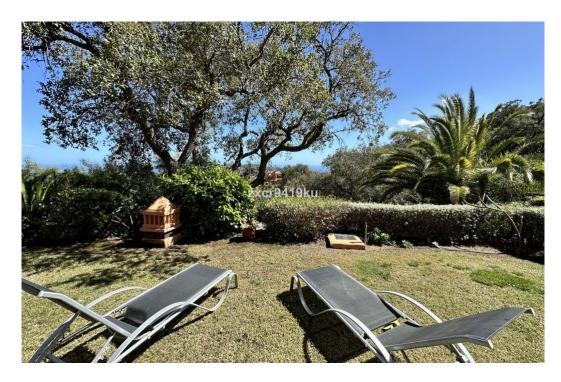

## Apartment in La Mairena,

Ref: Marbella - 425.000 €

beds: 2 built: 171m2 plot: 41m2

Stunning South-Facing Garden Apartment in La Mairena. No buildings in front. Nestled within the picturesque landscape of La Mairena, this exquisite south-facing garden apartment offers a serene retreat surrounded by natural beauty. With its optimal orientation, you will indulge in abundant sunlight and breathtaking views throughout the day. Residents enjoy complimentary access to the superb El Soto leisure facilities, 9-Hole golf course, gym, spa, sauna, jacuzzi, paddle and tennis court and the wonderful restaurant on site which is a great meeting place for food and drinks. Underground secure parking and 12sqm storage room, This is one of the few south facing properties in the urbanisation, viewing is highly recommended.