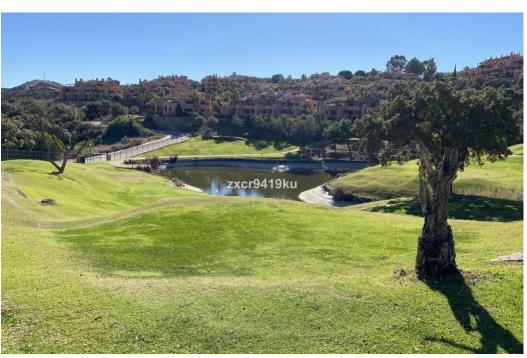

## Apartment in La Mairena,

Ref: Marbella - 425.000 €

beds: 2 built: 171m2 plot: 41m2

Stunning South-Facing Garden Apartment in La Mairena. No buildings in front. Nestled within the picturesque landscape of La Mairena, this exquisite south-facing garden apartment offers a serene retreat surrounded by natural beauty. With its optimal orientation, you will indulge in abundant sunlight and breathtaking views throughout the day. Residents enjoy complimentary access to the superb El Soto leisure facilities, 9-Hole golf course, gym, spa, sauna, jacuzzi, paddle and tennis court and the wonderful restaurant on site which is a great meeting place for food and drinks. Underground secure parking and 12sqm storage room, This is one of the few south facing properties in the urbanisation, viewing is highly recommended.