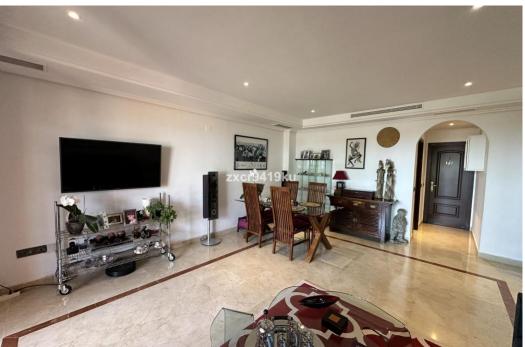

## Apartment in La Mairena,

Ref: Marbella - 425.000 €

beds: 2 built: 171m2 plot: 41m2

Stunning South-Facing Garden Apartment in La Mairena. No buildings in front. Nestled within the picturesque landscape of La Mairena, this exquisite south-facing garden apartment offers a serene retreat surrounded by natural beauty. With its optimal orientation, you will indulge in abundant sunlight and breathtaking views throughout the day. Residents enjoy complimentary access to the superb El Soto leisure facilities, 9-Hole golf course, gym, spa, sauna, jacuzzi, paddle and tennis court and the wonderful restaurant on site which is a great meeting place for food and drinks. Underground secure parking and 12sqm storage room, This is one of the few south facing properties in the urbanisation, viewing is highly recommended.