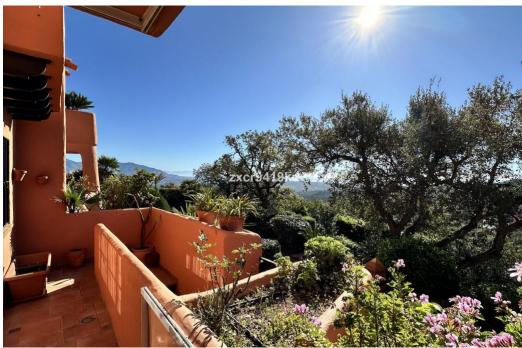

## Apartment in La Mairena,

Ref: Marbella - 425.000 €

beds: 2 built: 171m2 plot: 41m2

Stunning South-Facing Garden Apartment in La Mairena. No buildings in front. Nestled within the picturesque landscape of La Mairena, this exquisite south-facing garden apartment offers a serene retreat surrounded by natural beauty. With its optimal orientation, you will indulge in abundant sunlight and breathtaking views throughout the day. Residents enjoy complimentary access to the superb El Soto leisure facilities, 9-Hole golf course, gym, spa, sauna, jacuzzi, paddle and tennis court and the wonderful restaurant on site which is a great meeting place for food and drinks. Underground secure parking and 12sqm storage room, This is one of the few south facing properties in the urbanisation, viewing is highly recommended.