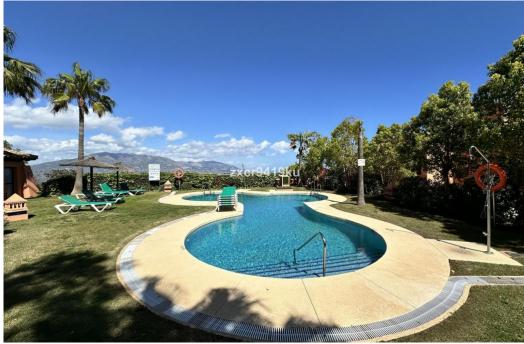

## Apartment in La Mairena,

Ref: Marbella - 425.000 €

beds: 2 built: 171m2 plot: 41m2

Stunning South-Facing Garden Apartment in La Mairena. No buildings in front. Nestled within the picturesque landscape of La Mairena, this exquisite south-facing garden apartment offers a serene retreat surrounded by natural beauty. With its optimal orientation, you will indulge in abundant sunlight and breathtaking views throughout the day. Residents enjoy complimentary access to the superb El Soto leisure facilities, 9-Hole golf course, gym, spa, sauna, jacuzzi, paddle and tennis court and the wonderful restaurant on site which is a great meeting place for food and drinks. Underground secure parking and 12sqm storage room, This is one of the few south facing properties in the urbanisation, viewing is highly recommended.