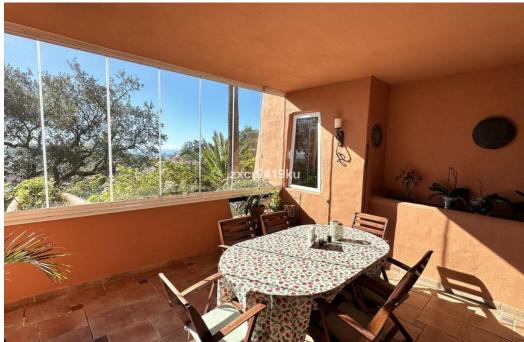

## Apartment in La Mairena,

Ref: Marbella - 425.000 €

beds: 2 built: 171m2 plot: 41m2

Stunning South-Facing Garden Apartment in La Mairena. No buildings in front. Nestled within the picturesque landscape of La Mairena, this exquisite south-facing garden apartment offers a serene retreat surrounded by natural beauty. With its optimal orientation, you will indulge in abundant sunlight and breathtaking views throughout the day. Residents enjoy complimentary access to the superb El Soto leisure facilities, 9-Hole golf course, gym, spa, sauna, jacuzzi, paddle and tennis court and the wonderful restaurant on site which is a great meeting place for food and drinks. Underground secure parking and 12sqm storage room, This is one of the few south facing properties in the urbanisation, viewing is highly recommended.