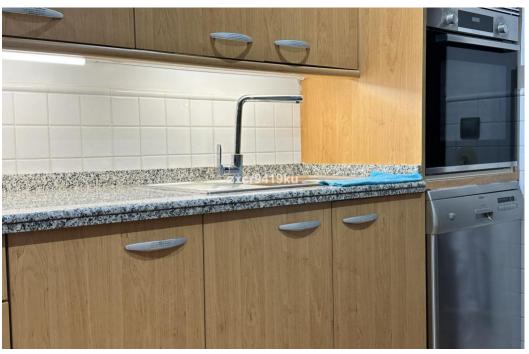

## Apartment in La Mairena,

Ref: Marbella - 425.000 €

beds: 2 built: 171m2 plot: 41m2

Stunning South-Facing Garden Apartment in La Mairena. No buildings in front. Nestled within the picturesque landscape of La Mairena, this exquisite south-facing garden apartment offers a serene retreat surrounded by natural beauty. With its optimal orientation, you will indulge in abundant sunlight and breathtaking views throughout the day. Residents enjoy complimentary access to the superb El Soto leisure facilities, 9-Hole golf course, gym, spa, sauna, jacuzzi, paddle and tennis court and the wonderful restaurant on site which is a great meeting place for food and drinks. Underground secure parking and 12sqm storage room, This is one of the few south facing properties in the urbanisation, viewing is highly recommended.