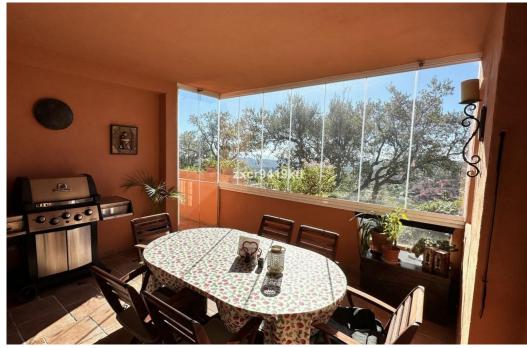

## Apartment in La Mairena,

Ref: Marbella - 425.000 €

beds: 2 built: 171m2 plot: 41m2

Stunning South-Facing Garden Apartment in La Mairena. No buildings in front. Nestled within the picturesque landscape of La Mairena, this exquisite south-facing garden apartment offers a serene retreat surrounded by natural beauty. With its optimal orientation, you will indulge in abundant sunlight and breathtaking views throughout the day. Residents enjoy complimentary access to the superb El Soto leisure facilities, 9-Hole golf course, gym, spa, sauna, jacuzzi, paddle and tennis court and the wonderful restaurant on site which is a great meeting place for food and drinks. Underground secure parking and 12sqm storage room, This is one of the few south facing properties in the urbanisation, viewing is highly recommended.