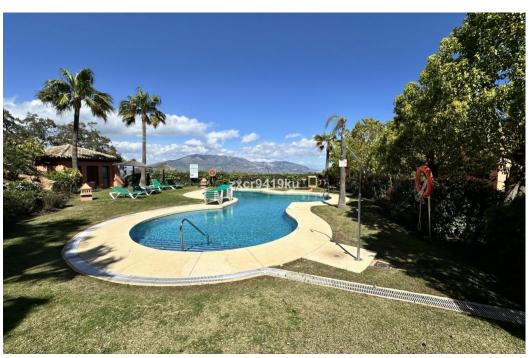

## Apartment in La Mairena,

Ref: Marbella - 425.000 €

beds: 2 built: 171m2 plot: 41m2

Stunning South-Facing Garden Apartment in La Mairena. No buildings in front. Nestled within the picturesque landscape of La Mairena, this exquisite south-facing garden apartment offers a serene retreat surrounded by natural beauty. With its optimal orientation, you will indulge in abundant sunlight and breathtaking views throughout the day. Residents enjoy complimentary access to the superb El Soto leisure facilities, 9-Hole golf course, gym, spa, sauna, jacuzzi, paddle and tennis court and the wonderful restaurant on site which is a great meeting place for food and drinks. Underground secure parking and 12sqm storage room, This is one of the few south facing properties in the urbanisation, viewing is highly recommended.