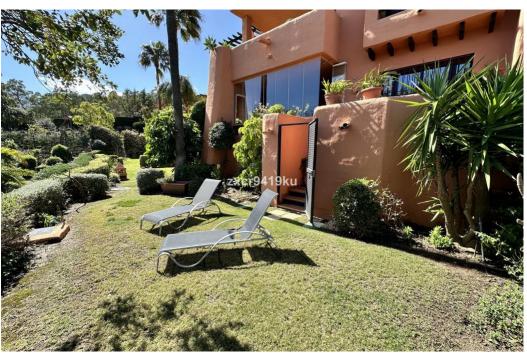

## Apartment in La Mairena,

Ref: Marbella - 425.000 €

beds: 2 built: 171m2 plot: 41m2

Stunning South-Facing Garden Apartment in La Mairena. No buildings in front. Nestled within the picturesque landscape of La Mairena, this exquisite south-facing garden apartment offers a serene retreat surrounded by natural beauty. With its optimal orientation, you will indulge in abundant sunlight and breathtaking views throughout the day. Residents enjoy complimentary access to the superb El Soto leisure facilities, 9-Hole golf course, gym, spa, sauna, jacuzzi, paddle and tennis court and the wonderful restaurant on site which is a great meeting place for food and drinks. Underground secure parking and 12sqm storage room, This is one of the few south facing properties in the urbanisation, viewing is highly recommended.