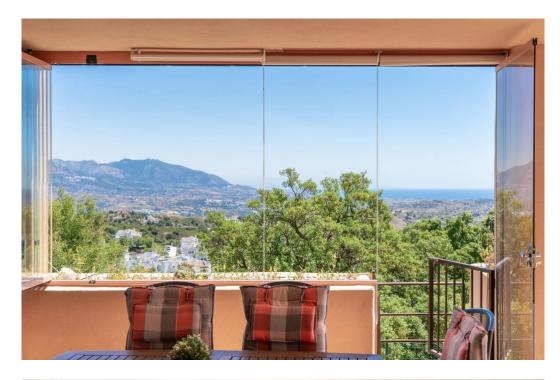

## Apartment in La Mairena,

Ref: Marbella - 320.000 €

beds: 2 baths: 2 built: 110m2

This beautifully maintained two-bedroom, two-bathroom raised garden apartment boasts open, panoramic views across protected green zones, the Mediterranean Sea, and the surrounding mountains. Located in the prestigious La Mairena area above Elviria—an area of exceptional natural beauty recognized by UNESCO—this home offers a rare combination of peace, privacy, and convenient access to the coast. The apartment features a bright and spacious layout, with a generous living area that opens onto a large terrace where you can relax and enjoy the uninterrupted scenery. A second terrace at the rear captures the afternoon sun, offering a tranquil and private outdoor space. The kitchen is fully equipped and includes a separate laundry room. Both bedrooms are well-sized with ample built-in wardrobes, and the master includes an en-suite bathroom. Cream marble floors, stylish marble bathrooms, electric blinds, hot and cold air conditioning, and an intelligent home system add to the refined finish of the property. Residents benefit from a wide range of exclusive amenities including beautifully landscaped gardens, a large swimming pool, gym, spa, tennis and paddle courts, and a private 9-hole golf course—all free for residents to enjoy. A welcoming clubhouse with a bar and restaurant is just a short walk away. The property includes a private underground garage space and a storage room. Marbella is just 15 minutes away by car, Puerto Banús 20 minutes, and Málaga Airport only 30 minutes. Beaches, shops, and everyday conveniences are all within an 8-minute drive. While we make every effort to ensure that the property descriptions and pricing information on this website are accurate and current, we cannot be held responsible for any unintentional errors, omissions, or changes. All listings are subject to availability and may be modified or withdrawn without prior notice.