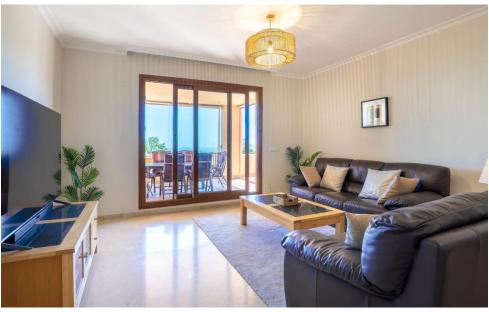

## Apartment in La Mairena,

Ref: Marbella - 320.000 €

beds: 2 baths: 2 built: 110m2

This beautifully maintained two-bedroom, two-bathroom raised garden apartment boasts open, panoramic views across protected green zones, the Mediterranean Sea, and the surrounding mountains. Located in the prestigious La Mairena area above Elviria—an area of exceptional natural beauty recognized by UNESCO—this home offers a rare combination of peace, privacy, and convenient access to the coast. The apartment features a bright and spacious layout, with a generous living area that opens onto a large terrace where you can relax and enjoy the uninterrupted scenery. A second terrace at the rear captures the afternoon sun, offering a tranquil and private outdoor space. The kitchen is fully equipped and includes a separate laundry room. Both bedrooms are well-sized with ample built-in wardrobes, and the master includes an en-suite bathroom. Cream marble floors, stylish marble bathrooms, electric blinds, hot and cold air conditioning, and an intelligent home system add to the refined finish of the property. Residents benefit from a wide range of exclusive amenities including beautifully landscaped gardens, a large swimming pool, gym, spa, tennis and paddle courts, and a private 9-hole golf course—all free for residents to enjoy. A welcoming clubhouse with a bar and restaurant is just a short walk away. The property includes a private underground garage space and a storage room. Marbella is just 15 minutes away by car, Puerto Banús 20 minutes, and Málaga Airport only 30 minutes. Beaches, shops, and everyday conveniences are all within an 8-minute drive. While we make every effort to ensure that the property descriptions and pricing information on this website are accurate and current, we cannot be held responsible for any unintentional errors, omissions, or changes. All listings are subject to availability and may be modified or withdrawn without prior notice.