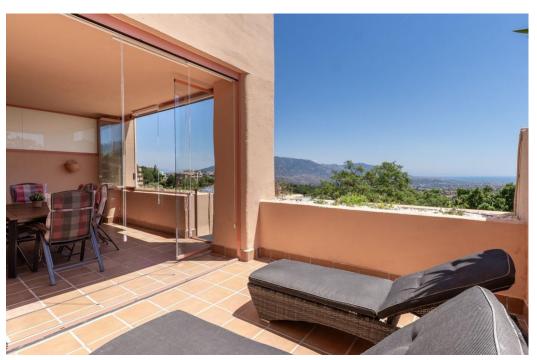

## Apartment in La Mairena,

Ref: Marbella - 320.000 €

beds: 2 baths: 2 built: 110m2

This beautifully maintained two-bedroom, two-bathroom raised garden apartment boasts open, panoramic views across protected green zones, the Mediterranean Sea, and the surrounding mountains. Located in the prestigious La Mairena area above Elviria—an area of exceptional natural beauty recognized by UNESCO—this home offers a rare combination of peace, privacy, and convenient access to the coast. The apartment features a bright and spacious layout, with a generous living area that opens onto a large terrace where you can relax and enjoy the uninterrupted scenery. A second terrace at the rear captures the afternoon sun, offering a tranquil and private outdoor space. The kitchen is fully equipped and includes a separate laundry room. Both bedrooms are well-sized with ample built-in wardrobes, and the master includes an en-suite bathroom. Cream marble floors, stylish marble bathrooms, electric blinds, hot and cold air conditioning, and an intelligent home system add to the refined finish of the property. Residents benefit from a wide range of exclusive amenities including beautifully landscaped gardens, a large swimming pool, gym, spa, tennis and paddle courts, and a private 9-hole golf course—all free for residents to enjoy. A welcoming clubhouse with a bar and restaurant is just a short walk away. The property includes a private underground garage space and a storage room. Marbella is just 15 minutes away by car, Puerto Banús 20 minutes, and Málaga Airport only 30 minutes. Beaches, shops, and everyday conveniences are all within an 8-minute drive. While we make every effort to ensure that the property descriptions and pricing information on this website are accurate and current, we cannot be held responsible for any unintentional errors, omissions, or changes. All listings are subject to availability and may be modified or withdrawn without prior notice.