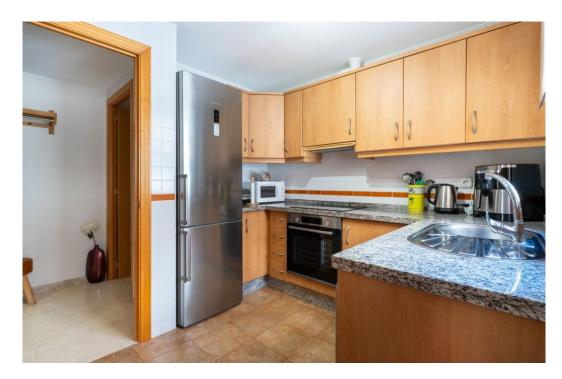

## Apartment in La Mairena,

Ref: Marbella - 320.000 €

beds: 2 baths: 2 built: 110m2

This beautifully maintained two-bedroom, two-bathroom raised garden apartment boasts open, panoramic views across protected green zones, the Mediterranean Sea, and the surrounding mountains. Located in the prestigious La Mairena area above Elviria—an area of exceptional natural beauty recognized by UNESCO—this home offers a rare combination of peace, privacy, and convenient access to the coast. The apartment features a bright and spacious layout, with a generous living area that opens onto a large terrace where you can relax and enjoy the uninterrupted scenery. A second terrace at the rear captures the afternoon sun, offering a tranquil and private outdoor space. The kitchen is fully equipped and includes a separate laundry room. Both bedrooms are well-sized with ample built-in wardrobes, and the master includes an en-suite bathroom. Cream marble floors, stylish marble bathrooms, electric blinds, hot and cold air conditioning, and an intelligent home system add to the refined finish of the property. Residents benefit from a wide range of exclusive amenities including beautifully landscaped gardens, a large swimming pool, gym, spa, tennis and paddle courts, and a private 9-hole golf course—all free for residents to enjoy. A welcoming clubhouse with a bar and restaurant is just a short walk away. The property includes a private underground garage space and a storage room. Marbella is just 15 minutes away by car, Puerto Banús 20 minutes, and Málaga Airport only 30 minutes. Beaches, shops, and everyday conveniences are all within an 8-minute drive. While we make every effort to ensure that the property descriptions and pricing information on this website are accurate and current, we cannot be held responsible for any unintentional errors, omissions, or changes. All listings are subject to availability and may be modified or withdrawn without prior notice.