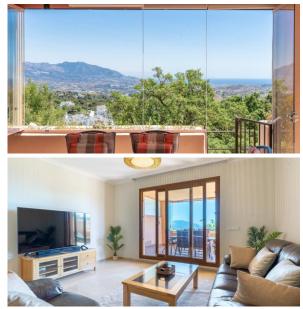

## Apartment in La Mairena,

Ref: Marbella - 320.000 €

beds: 2 baths: 2 built: 110m2

This beautifully maintained two-bedroom, two-bathroom raised garden apartment boasts open, panoramic views across protected green zones, the Mediterranean Sea, and the surrounding mountains. Located in the prestigious La Mairena area above Elviria—an area of exceptional natural beauty recognized by UNESCO—this home offers a rare combination of peace, privacy, and convenient access to the coast. The apartment features a bright and spacious layout, with a generous living area that opens onto a large terrace where you can relax and enjoy the uninterrupted scenery. A second terrace at the rear captures the afternoon sun, offering a tranquil and private outdoor space. The kitchen is fully equipped and includes a separate laundry room. Both bedrooms are well-sized with ample built-in wardrobes, and the master includes an en-suite bathroom. Cream marble floors, stylish marble bathrooms, electric blinds, hot and cold air conditioning, and an intelligent home system add to the refined finish of the property. Residents benefit from a wide range of exclusive amenities including beautifully landscaped gardens, a large swimming pool, gym, spa, tennis and paddle courts, and a private 9-hole golf course—all free for residents to enjoy. A welcoming clubhouse with a bar and restaurant is just a short walk away. The property includes a private underground garage space and a storage room. Marbella is just 15 minutes away by car, Puerto Banús 20 minutes, and Málaga Airport only 30 minutes. Beaches, shops, and everyday conveniences are all within an 8-minute drive. While we make every effort to ensure that the property descriptions and pricing information on this website are accurate and current, we cannot be held responsible for any unintentional errors, omissions, or changes. All listings are subject to availability and may be modified or withdrawn without prior notice.