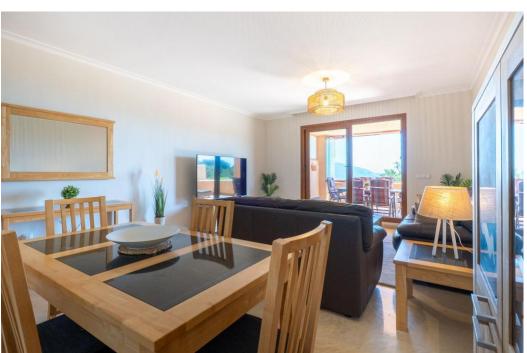

## Apartment in La Mairena,

Ref: Marbella - 320.000 €

beds: 2 baths: 2 built: 110m2

This beautifully maintained two-bedroom, two-bathroom raised garden apartment boasts open, panoramic views across protected green zones, the Mediterranean Sea, and the surrounding mountains. Located in the prestigious La Mairena area above Elviria—an area of exceptional natural beauty recognized by UNESCO—this home offers a rare combination of peace, privacy, and convenient access to the coast. The apartment features a bright and spacious layout, with a generous living area that opens onto a large terrace where you can relax and enjoy the uninterrupted scenery. A second terrace at the rear captures the afternoon sun, offering a tranquil and private outdoor space. The kitchen is fully equipped and includes a separate laundry room. Both bedrooms are well-sized with ample built-in wardrobes, and the master includes an en-suite bathroom. Cream marble floors, stylish marble bathrooms, electric blinds, hot and cold air conditioning, and an intelligent home system add to the refined finish of the property. Residents benefit from a wide range of exclusive amenities including beautifully landscaped gardens, a large swimming pool, gym, spa, tennis and paddle courts, and a private 9-hole golf course—all free for residents to enjoy. A welcoming clubhouse with a bar and restaurant is just a short walk away. The property includes a private underground garage space and a storage room. Marbella is just 15 minutes away by car, Puerto Banús 20 minutes, and Málaga Airport only 30 minutes. Beaches, shops, and everyday conveniences are all within an 8-minute drive. While we make every effort to ensure that the property descriptions and pricing information on this website are accurate and current, we cannot be held responsible for any unintentional errors, omissions, or changes. All listings are subject to availability and may be modified or withdrawn without prior notice.