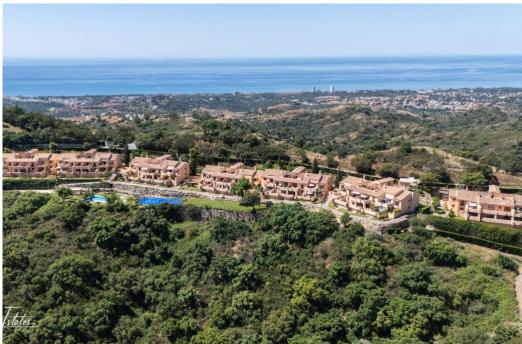

## Apartment in La Mairena,

Ref: Marbella - 320.000 €

beds: 2 baths: 2 built: 110m2

This beautifully maintained two-bedroom, two-bathroom raised garden apartment boasts open, panoramic views across protected green zones, the Mediterranean Sea, and the surrounding mountains. Located in the prestigious La Mairena area above Elviria—an area of exceptional natural beauty recognized by UNESCO—this home offers a rare combination of peace, privacy, and convenient access to the coast. The apartment features a bright and spacious layout, with a generous living area that opens onto a large terrace where you can relax and enjoy the uninterrupted scenery. A second terrace at the rear captures the afternoon sun, offering a tranquil and private outdoor space. The kitchen is fully equipped and includes a separate laundry room. Both bedrooms are well-sized with ample built-in wardrobes, and the master includes an en-suite bathroom. Cream marble floors, stylish marble bathrooms, electric blinds, hot and cold air conditioning, and an intelligent home system add to the refined finish of the property. Residents benefit from a wide range of exclusive amenities including beautifully landscaped gardens, a large swimming pool, gym, spa, tennis and paddle courts, and a private 9-hole golf course—all free for residents to enjoy. A welcoming clubhouse with a bar and restaurant is just a short walk away. The property includes a private underground garage space and a storage room. Marbella is just 15 minutes away by car, Puerto Banús 20 minutes, and Málaga Airport only 30 minutes. Beaches, shops, and everyday conveniences are all within an 8-minute drive. While we make every effort to ensure that the property descriptions and pricing information on this website are accurate and current, we cannot be held responsible for any unintentional errors, omissions, or changes. All listings are subject to availability and may be modified or withdrawn without prior notice.