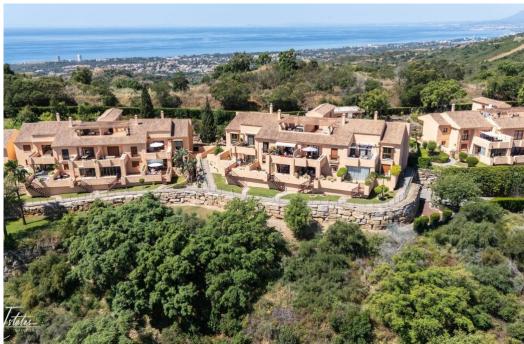

## Apartment in La Mairena,

Ref: Marbella - 320.000 €

beds: 2 baths: 2 built: 110m2

This beautifully maintained two-bedroom, two-bathroom raised garden apartment boasts open, panoramic views across protected green zones, the Mediterranean Sea, and the surrounding mountains. Located in the prestigious La Mairena area above Elviria—an area of exceptional natural beauty recognized by UNESCO—this home offers a rare combination of peace, privacy, and convenient access to the coast. The apartment features a bright and spacious layout, with a generous living area that opens onto a large terrace where you can relax and enjoy the uninterrupted scenery. A second terrace at the rear captures the afternoon sun, offering a tranquil and private outdoor space. The kitchen is fully equipped and includes a separate laundry room. Both bedrooms are well-sized with ample built-in wardrobes, and the master includes an en-suite bathroom. Cream marble floors, stylish marble bathrooms, electric blinds, hot and cold air conditioning, and an intelligent home system add to the refined finish of the property. Residents benefit from a wide range of exclusive amenities including beautifully landscaped gardens, a large swimming pool, gym, spa, tennis and paddle courts, and a private 9-hole golf course—all free for residents to enjoy. A welcoming clubhouse with a bar and restaurant is just a short walk away. The property includes a private underground garage space and a storage room. Marbella is just 15 minutes away by car, Puerto Banús 20 minutes, and Málaga Airport only 30 minutes. Beaches, shops, and everyday conveniences are all within an 8-minute drive. While we make every effort to ensure that the property descriptions and pricing information on this website are accurate and current, we cannot be held responsible for any unintentional errors, omissions, or changes. All listings are subject to availability and may be modified or withdrawn without prior notice.