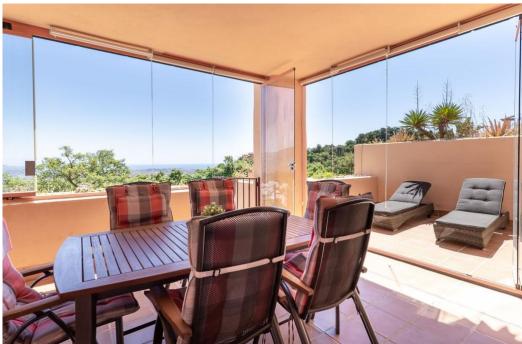

## Apartment in La Mairena,

Ref: Marbella - 320.000 €

beds: 2 baths: 2 built: 110m2

This beautifully maintained two-bedroom, two-bathroom raised garden apartment boasts open, panoramic views across protected green zones, the Mediterranean Sea, and the surrounding mountains. Located in the prestigious La Mairena area above Elviria—an area of exceptional natural beauty recognized by UNESCO—this home offers a rare combination of peace, privacy, and convenient access to the coast. The apartment features a bright and spacious layout, with a generous living area that opens onto a large terrace where you can relax and enjoy the uninterrupted scenery. A second terrace at the rear captures the afternoon sun, offering a tranquil and private outdoor space. The kitchen is fully equipped and includes a separate laundry room. Both bedrooms are well-sized with ample built-in wardrobes, and the master includes an en-suite bathroom. Cream marble floors, stylish marble bathrooms, electric blinds, hot and cold air conditioning, and an intelligent home system add to the refined finish of the property. Residents benefit from a wide range of exclusive amenities including beautifully landscaped gardens, a large swimming pool, gym, spa, tennis and paddle courts, and a private 9-hole golf course—all free for residents to enjoy. A welcoming clubhouse with a bar and restaurant is just a short walk away. The property includes a private underground garage space and a storage room. Marbella is just 15 minutes away by car, Puerto Banús 20 minutes, and Málaga Airport only 30 minutes. Beaches, shops, and everyday conveniences are all within an 8-minute drive. While we make every effort to ensure that the property descriptions and pricing information on this website are accurate and current, we cannot be held responsible for any unintentional errors, omissions, or changes. All listings are subject to availability and may be modified or withdrawn without prior notice.