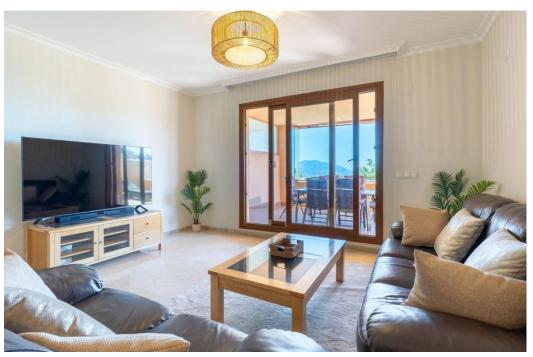

## Apartment in La Mairena,

Ref: Marbella - 320.000 €

beds: 2 baths: 2 built: 110m2

This beautifully maintained two-bedroom, two-bathroom raised garden apartment boasts open, panoramic views across protected green zones, the Mediterranean Sea, and the surrounding mountains. Located in the prestigious La Mairena area above Elviria—an area of exceptional natural beauty recognized by UNESCO—this home offers a rare combination of peace, privacy, and convenient access to the coast. The apartment features a bright and spacious layout, with a generous living area that opens onto a large terrace where you can relax and enjoy the uninterrupted scenery. A second terrace at the rear captures the afternoon sun, offering a tranquil and private outdoor space. The kitchen is fully equipped and includes a separate laundry room. Both bedrooms are well-sized with ample built-in wardrobes, and the master includes an en-suite bathroom. Cream marble floors, stylish marble bathrooms, electric blinds, hot and cold air conditioning, and an intelligent home system add to the refined finish of the property. Residents benefit from a wide range of exclusive amenities including beautifully landscaped gardens, a large swimming pool, gym, spa, tennis and paddle courts, and a private 9-hole golf course—all free for residents to enjoy. A welcoming clubhouse with a bar and restaurant is just a short walk away. The property includes a private underground garage space and a storage room. Marbella is just 15 minutes away by car, Puerto Banús 20 minutes, and Málaga Airport only 30 minutes. Beaches, shops, and everyday conveniences are all within an 8-minute drive. While we make every effort to ensure that the property descriptions and pricing information on this website are accurate and current, we cannot be held responsible for any unintentional errors, omissions, or changes. All listings are subject to availability and may be modified or withdrawn without prior notice.