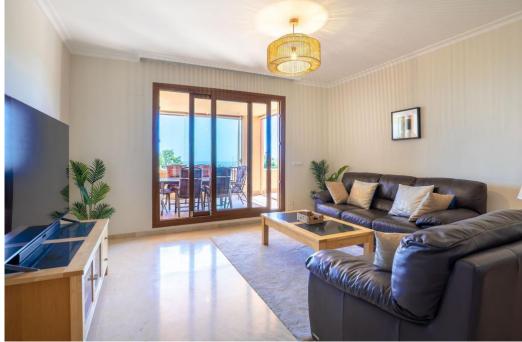

## Apartment in La Mairena,

Ref: Marbella - 320.000 €

beds: 2 baths: 2 built: 110m2

This beautifully maintained two-bedroom, two-bathroom raised garden apartment boasts open, panoramic views across protected green zones, the Mediterranean Sea, and the surrounding mountains. Located in the prestigious La Mairena area above Elviria—an area of exceptional natural beauty recognized by UNESCO—this home offers a rare combination of peace, privacy, and convenient access to the coast. The apartment features a bright and spacious layout, with a generous living area that opens onto a large terrace where you can relax and enjoy the uninterrupted scenery. A second terrace at the rear captures the afternoon sun, offering a tranquil and private outdoor space. The kitchen is fully equipped and includes a separate laundry room. Both bedrooms are well-sized with ample built-in wardrobes, and the master includes an en-suite bathroom. Cream marble floors, stylish marble bathrooms, electric blinds, hot and cold air conditioning, and an intelligent home system add to the refined finish of the property. Residents benefit from a wide range of exclusive amenities including beautifully landscaped gardens, a large swimming pool, gym, spa, tennis and paddle courts, and a private 9-hole golf course—all free for residents to enjoy. A welcoming clubhouse with a bar and restaurant is just a short walk away. The property includes a private underground garage space and a storage room. Marbella is just 15 minutes away by car, Puerto Banús 20 minutes, and Málaga Airport only 30 minutes. Beaches, shops, and everyday conveniences are all within an 8-minute drive. While we make every effort to ensure that the property descriptions and pricing information on this website are accurate and current, we cannot be held responsible for any unintentional errors, omissions, or changes. All listings are subject to availability and may be modified or withdrawn without prior notice.