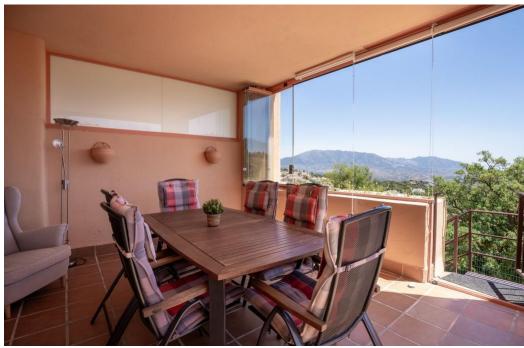

## Apartment in La Mairena,

Ref: Marbella - 320.000 €

beds: 2 baths: 2 built: 110m2

This beautifully maintained two-bedroom, two-bathroom raised garden apartment boasts open, panoramic views across protected green zones, the Mediterranean Sea, and the surrounding mountains. Located in the prestigious La Mairena area above Elviria—an area of exceptional natural beauty recognized by UNESCO—this home offers a rare combination of peace, privacy, and convenient access to the coast. The apartment features a bright and spacious layout, with a generous living area that opens onto a large terrace where you can relax and enjoy the uninterrupted scenery. A second terrace at the rear captures the afternoon sun, offering a tranquil and private outdoor space. The kitchen is fully equipped and includes a separate laundry room. Both bedrooms are well-sized with ample built-in wardrobes, and the master includes an en-suite bathroom. Cream marble floors, stylish marble bathrooms, electric blinds, hot and cold air conditioning, and an intelligent home system add to the refined finish of the property. Residents benefit from a wide range of exclusive amenities including beautifully landscaped gardens, a large swimming pool, gym, spa, tennis and paddle courts, and a private 9-hole golf course—all free for residents to enjoy. A welcoming clubhouse with a bar and restaurant is just a short walk away. The property includes a private underground garage space and a storage room. Marbella is just 15 minutes away by car, Puerto Banús 20 minutes, and Málaga Airport only 30 minutes. Beaches, shops, and everyday conveniences are all within an 8-minute drive. While we make every effort to ensure that the property descriptions and pricing information on this website are accurate and current, we cannot be held responsible for any unintentional errors, omissions, or changes. All listings are subject to availability and may be modified or withdrawn without prior notice.