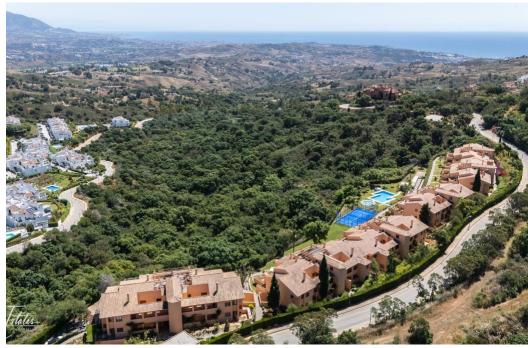

## Apartment in La Mairena,

Ref: Marbella - 320.000 €

beds: 2 baths: 2 built: 110m2

This beautifully maintained two-bedroom, two-bathroom raised garden apartment boasts open, panoramic views across protected green zones, the Mediterranean Sea, and the surrounding mountains. Located in the prestigious La Mairena area above Elviria—an area of exceptional natural beauty recognized by UNESCO—this home offers a rare combination of peace, privacy, and convenient access to the coast. The apartment features a bright and spacious layout, with a generous living area that opens onto a large terrace where you can relax and enjoy the uninterrupted scenery. A second terrace at the rear captures the afternoon sun, offering a tranquil and private outdoor space. The kitchen is fully equipped and includes a separate laundry room. Both bedrooms are well-sized with ample built-in wardrobes, and the master includes an en-suite bathroom. Cream marble floors, stylish marble bathrooms, electric blinds, hot and cold air conditioning, and an intelligent home system add to the refined finish of the property. Residents benefit from a wide range of exclusive amenities including beautifully landscaped gardens, a large swimming pool, gym, spa, tennis and paddle courts, and a private 9-hole golf course—all free for residents to enjoy. A welcoming clubhouse with a bar and restaurant is just a short walk away. The property includes a private underground garage space and a storage room. Marbella is just 15 minutes away by car, Puerto Banús 20 minutes, and Málaga Airport only 30 minutes. Beaches, shops, and everyday conveniences are all within an 8-minute drive. While we make every effort to ensure that the property descriptions and pricing information on this website are accurate and current, we cannot be held responsible for any unintentional errors, omissions, or changes. All listings are subject to availability and may be modified or withdrawn without prior notice.