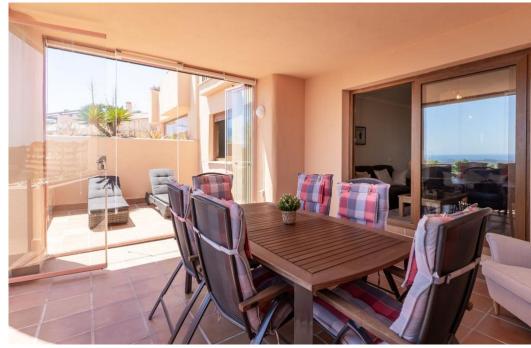

## Apartment in La Mairena,

Ref: Marbella - 320.000 €

beds: 2 baths: 2 built: 110m2

This beautifully maintained two-bedroom, two-bathroom raised garden apartment boasts open, panoramic views across protected green zones, the Mediterranean Sea, and the surrounding mountains. Located in the prestigious La Mairena area above Elviria—an area of exceptional natural beauty recognized by UNESCO—this home offers a rare combination of peace, privacy, and convenient access to the coast. The apartment features a bright and spacious layout, with a generous living area that opens onto a large terrace where you can relax and enjoy the uninterrupted scenery. A second terrace at the rear captures the afternoon sun, offering a tranquil and private outdoor space. The kitchen is fully equipped and includes a separate laundry room. Both bedrooms are well-sized with ample built-in wardrobes, and the master includes an en-suite bathroom. Cream marble floors, stylish marble bathrooms, electric blinds, hot and cold air conditioning, and an intelligent home system add to the refined finish of the property. Residents benefit from a wide range of exclusive amenities including beautifully landscaped gardens, a large swimming pool, gym, spa, tennis and paddle courts, and a private 9-hole golf course—all free for residents to enjoy. A welcoming clubhouse with a bar and restaurant is just a short walk away. The property includes a private underground garage space and a storage room. Marbella is just 15 minutes away by car, Puerto Banús 20 minutes, and Málaga Airport only 30 minutes. Beaches, shops, and everyday conveniences are all within an 8-minute drive. While we make every effort to ensure that the property descriptions and pricing information on this website are accurate and current, we cannot be held responsible for any unintentional errors, omissions, or changes. All listings are subject to availability and may be modified or withdrawn without prior notice.