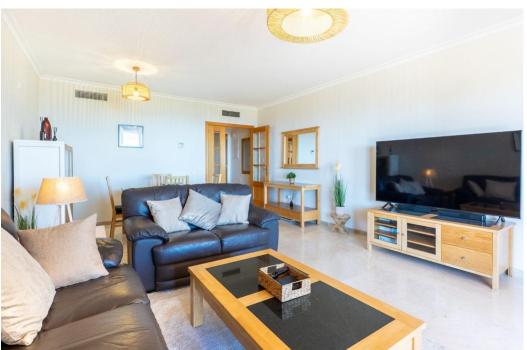

## Apartment in La Mairena,

Ref: Marbella - 320.000 €

beds: 2 baths: 2 built: 110m2

This beautifully maintained two-bedroom, two-bathroom raised garden apartment boasts open, panoramic views across protected green zones, the Mediterranean Sea, and the surrounding mountains. Located in the prestigious La Mairena area above Elviria—an area of exceptional natural beauty recognized by UNESCO—this home offers a rare combination of peace, privacy, and convenient access to the coast. The apartment features a bright and spacious layout, with a generous living area that opens onto a large terrace where you can relax and enjoy the uninterrupted scenery. A second terrace at the rear captures the afternoon sun, offering a tranquil and private outdoor space. The kitchen is fully equipped and includes a separate laundry room. Both bedrooms are well-sized with ample built-in wardrobes, and the master includes an en-suite bathroom. Cream marble floors, stylish marble bathrooms, electric blinds, hot and cold air conditioning, and an intelligent home system add to the refined finish of the property. Residents benefit from a wide range of exclusive amenities including beautifully landscaped gardens, a large swimming pool, gym, spa, tennis and paddle courts, and a private 9-hole golf course—all free for residents to enjoy. A welcoming clubhouse with a bar and restaurant is just a short walk away. The property includes a private underground garage space and a storage room. Marbella is just 15 minutes away by car, Puerto Banús 20 minutes, and Málaga Airport only 30 minutes. Beaches, shops, and everyday conveniences are all within an 8-minute drive. While we make every effort to ensure that the property descriptions and pricing information on this website are accurate and current, we cannot be held responsible for any unintentional errors, omissions, or changes. All listings are subject to availability and may be modified or withdrawn without prior notice.