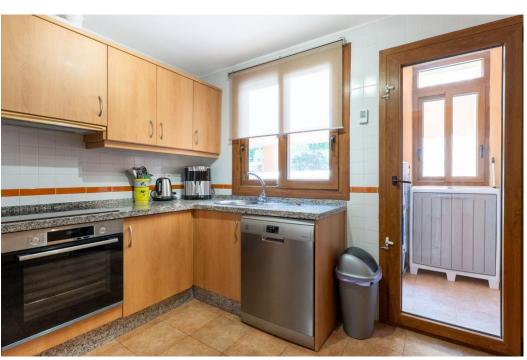

## Apartment in La Mairena,

Ref: Marbella - 320.000 €

beds: 2 baths: 2 built: 110m2

This beautifully maintained two-bedroom, two-bathroom raised garden apartment boasts open, panoramic views across protected green zones, the Mediterranean Sea, and the surrounding mountains. Located in the prestigious La Mairena area above Elviria—an area of exceptional natural beauty recognized by UNESCO—this home offers a rare combination of peace, privacy, and convenient access to the coast. The apartment features a bright and spacious layout, with a generous living area that opens onto a large terrace where you can relax and enjoy the uninterrupted scenery. A second terrace at the rear captures the afternoon sun, offering a tranquil and private outdoor space. The kitchen is fully equipped and includes a separate laundry room. Both bedrooms are well-sized with ample built-in wardrobes, and the master includes an en-suite bathroom. Cream marble floors, stylish marble bathrooms, electric blinds, hot and cold air conditioning, and an intelligent home system add to the refined finish of the property. Residents benefit from a wide range of exclusive amenities including beautifully landscaped gardens, a large swimming pool, gym, spa, tennis and paddle courts, and a private 9-hole golf course—all free for residents to enjoy. A welcoming clubhouse with a bar and restaurant is just a short walk away. The property includes a private underground garage space and a storage room. Marbella is just 15 minutes away by car, Puerto Banús 20 minutes, and Málaga Airport only 30 minutes. Beaches, shops, and everyday conveniences are all within an 8-minute drive. While we make every effort to ensure that the property descriptions and pricing information on this website are accurate and current, we cannot be held responsible for any unintentional errors, omissions, or changes. All listings are subject to availability and may be modified or withdrawn without prior notice.