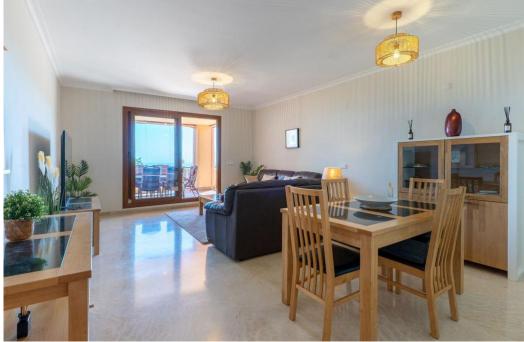

## Apartment in La Mairena,

Ref: Marbella - 320.000 €

beds: 2 baths: 2 built: 110m2

This beautifully maintained two-bedroom, two-bathroom raised garden apartment boasts open, panoramic views across protected green zones, the Mediterranean Sea, and the surrounding mountains. Located in the prestigious La Mairena area above Elviria—an area of exceptional natural beauty recognized by UNESCO—this home offers a rare combination of peace, privacy, and convenient access to the coast. The apartment features a bright and spacious layout, with a generous living area that opens onto a large terrace where you can relax and enjoy the uninterrupted scenery. A second terrace at the rear captures the afternoon sun, offering a tranquil and private outdoor space. The kitchen is fully equipped and includes a separate laundry room. Both bedrooms are well-sized with ample built-in wardrobes, and the master includes an en-suite bathroom. Cream marble floors, stylish marble bathrooms, electric blinds, hot and cold air conditioning, and an intelligent home system add to the refined finish of the property. Residents benefit from a wide range of exclusive amenities including beautifully landscaped gardens, a large swimming pool, gym, spa, tennis and paddle courts, and a private 9-hole golf course—all free for residents to enjoy. A welcoming clubhouse with a bar and restaurant is just a short walk away. The property includes a private underground garage space and a storage room. Marbella is just 15 minutes away by car, Puerto Banús 20 minutes, and Málaga Airport only 30 minutes. Beaches, shops, and everyday conveniences are all within an 8-minute drive. While we make every effort to ensure that the property descriptions and pricing information on this website are accurate and current, we cannot be held responsible for any unintentional errors, omissions, or changes. All listings are subject to availability and may be modified or withdrawn without prior notice.