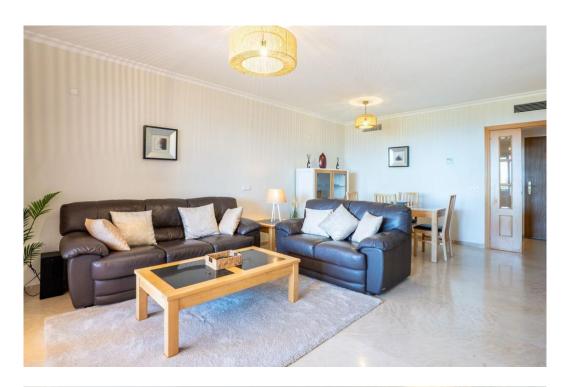

## Apartment in La Mairena,

Ref: Marbella - 320.000 €

beds: 2 baths: 2 built: 110m2

This beautifully maintained two-bedroom, two-bathroom raised garden apartment boasts open, panoramic views across protected green zones, the Mediterranean Sea, and the surrounding mountains. Located in the prestigious La Mairena area above Elviria—an area of exceptional natural beauty recognized by UNESCO—this home offers a rare combination of peace, privacy, and convenient access to the coast. The apartment features a bright and spacious layout, with a generous living area that opens onto a large terrace where you can relax and enjoy the uninterrupted scenery. A second terrace at the rear captures the afternoon sun, offering a tranquil and private outdoor space. The kitchen is fully equipped and includes a separate laundry room. Both bedrooms are well-sized with ample built-in wardrobes, and the master includes an en-suite bathroom. Cream marble floors, stylish marble bathrooms, electric blinds, hot and cold air conditioning, and an intelligent home system add to the refined finish of the property. Residents benefit from a wide range of exclusive amenities including beautifully landscaped gardens, a large swimming pool, gym, spa, tennis and paddle courts, and a private 9-hole golf course—all free for residents to enjoy. A welcoming clubhouse with a bar and restaurant is just a short walk away. The property includes a private underground garage space and a storage room. Marbella is just 15 minutes away by car, Puerto Banús 20 minutes, and Málaga Airport only 30 minutes. Beaches, shops, and everyday conveniences are all within an 8-minute drive. While we make every effort to ensure that the property descriptions and pricing information on this website are accurate and current, we cannot be held responsible for any unintentional errors, omissions, or changes. All listings are subject to availability and may be modified or withdrawn without prior notice.