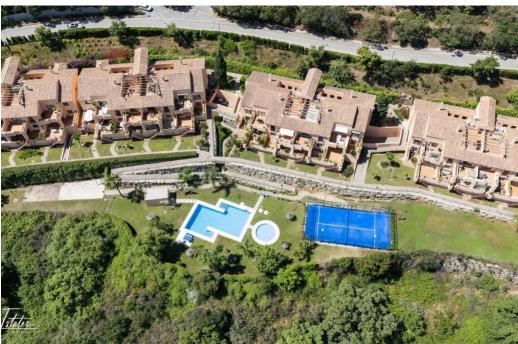

## Apartment in La Mairena,

Ref: Marbella - 320.000 €

beds: 2 baths: 2 built: 110m2

This beautifully maintained two-bedroom, two-bathroom raised garden apartment boasts open, panoramic views across protected green zones, the Mediterranean Sea, and the surrounding mountains. Located in the prestigious La Mairena area above Elviria—an area of exceptional natural beauty recognized by UNESCO—this home offers a rare combination of peace, privacy, and convenient access to the coast. The apartment features a bright and spacious layout, with a generous living area that opens onto a large terrace where you can relax and enjoy the uninterrupted scenery. A second terrace at the rear captures the afternoon sun, offering a tranquil and private outdoor space. The kitchen is fully equipped and includes a separate laundry room. Both bedrooms are well-sized with ample built-in wardrobes, and the master includes an en-suite bathroom. Cream marble floors, stylish marble bathrooms, electric blinds, hot and cold air conditioning, and an intelligent home system add to the refined finish of the property. Residents benefit from a wide range of exclusive amenities including beautifully landscaped gardens, a large swimming pool, gym, spa, tennis and paddle courts, and a private 9-hole golf course—all free for residents to enjoy. A welcoming clubhouse with a bar and restaurant is just a short walk away. The property includes a private underground garage space and a storage room. Marbella is just 15 minutes away by car, Puerto Banús 20 minutes, and Málaga Airport only 30 minutes. Beaches, shops, and everyday conveniences are all within an 8-minute drive. While we make every effort to ensure that the property descriptions and pricing information on this website are accurate and current, we cannot be held responsible for any unintentional errors, omissions, or changes. All listings are subject to availability and may be modified or withdrawn without prior notice.