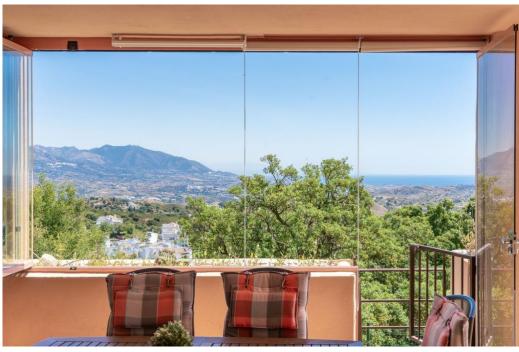

## Apartment in La Mairena,

Ref: Marbella - 320.000 €

beds: 2 baths: 2 built: 110m2

This beautifully maintained two-bedroom, two-bathroom raised garden apartment boasts open, panoramic views across protected green zones, the Mediterranean Sea, and the surrounding mountains. Located in the prestigious La Mairena area above Elviria—an area of exceptional natural beauty recognized by UNESCO—this home offers a rare combination of peace, privacy, and convenient access to the coast. The apartment features a bright and spacious layout, with a generous living area that opens onto a large terrace where you can relax and enjoy the uninterrupted scenery. A second terrace at the rear captures the afternoon sun, offering a tranquil and private outdoor space. The kitchen is fully equipped and includes a separate laundry room. Both bedrooms are well-sized with ample built-in wardrobes, and the master includes an en-suite bathroom. Cream marble floors, stylish marble bathrooms, electric blinds, hot and cold air conditioning, and an intelligent home system add to the refined finish of the property. Residents benefit from a wide range of exclusive amenities including beautifully landscaped gardens, a large swimming pool, gym, spa, tennis and paddle courts, and a private 9-hole golf course—all free for residents to enjoy. A welcoming clubhouse with a bar and restaurant is just a short walk away. The property includes a private underground garage space and a storage room. Marbella is just 15 minutes away by car, Puerto Banús 20 minutes, and Málaga Airport only 30 minutes. Beaches, shops, and everyday conveniences are all within an 8-minute drive. While we make every effort to ensure that the property descriptions and pricing information on this website are accurate and current, we cannot be held responsible for any unintentional errors, omissions, or changes. All listings are subject to availability and may be modified or withdrawn without prior notice.