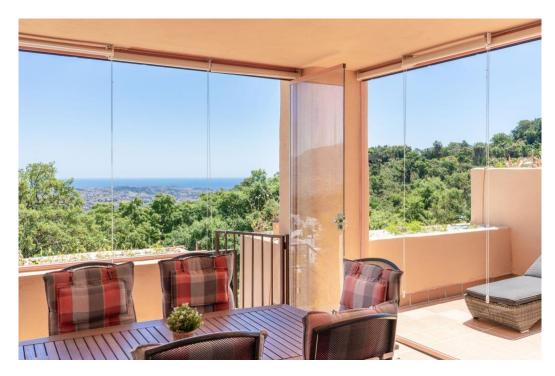

## Apartment in La Mairena,

Ref: Marbella - 320.000 €

beds: 2 baths: 2 built: 110m2

This beautifully maintained two-bedroom, two-bathroom raised garden apartment boasts open, panoramic views across protected green zones, the Mediterranean Sea, and the surrounding mountains. Located in the prestigious La Mairena area above Elviria—an area of exceptional natural beauty recognized by UNESCO—this home offers a rare combination of peace, privacy, and convenient access to the coast. The apartment features a bright and spacious layout, with a generous living area that opens onto a large terrace where you can relax and enjoy the uninterrupted scenery. A second terrace at the rear captures the afternoon sun, offering a tranquil and private outdoor space. The kitchen is fully equipped and includes a separate laundry room. Both bedrooms are well-sized with ample built-in wardrobes, and the master includes an en-suite bathroom. Cream marble floors, stylish marble bathrooms, electric blinds, hot and cold air conditioning, and an intelligent home system add to the refined finish of the property. Residents benefit from a wide range of exclusive amenities including beautifully landscaped gardens, a large swimming pool, gym, spa, tennis and paddle courts, and a private 9-hole golf course—all free for residents to enjoy. A welcoming clubhouse with a bar and restaurant is just a short walk away. The property includes a private underground garage space and a storage room. Marbella is just 15 minutes away by car, Puerto Banús 20 minutes, and Málaga Airport only 30 minutes. Beaches, shops, and everyday conveniences are all within an 8-minute drive. While we make every effort to ensure that the property descriptions and pricing information on this website are accurate and current, we cannot be held responsible for any unintentional errors, omissions, or changes. All listings are subject to availability and may be modified or withdrawn without prior notice.