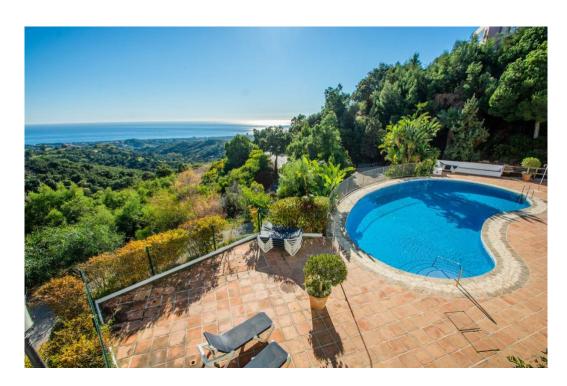

## Apartment - Penthouse, La Mairena, Marbella

Ref: R4445044 - 499.000 €

beds: 3 baths: 2 built: 126m2

Nestled in the serene and tranquil enclave of La Mairena, this remarkable penthouse is a true gem of the south coast. Offering a captivating panorama of the Mediterranean Sea, extending all the way to the iconic profiles of Gibraltar and Africa, this exceptional property promises a slice of paradise. With its south-facing orientation, this penthouse is privileged to receive an abundance of natural light and sunshine, blessing its inhabitants from dawn till dusk. The uninterrupted views of the sea are complemented by the occasional passage of ships, adding to the enchantment of this location. Finding a property with such an optimal south-facing aspect is indeed a rare treasure, making this penthouse truly extraordinary. Situated just a short 2-minute drive from a delightful selection of restaurants and a mere 10-minute journey to the beautiful coastal surroundings, this penthouse effortlessly combines the tranquility of the mountains with the vibrancy of the coast. Whether you seek a permanent residence for your family or a serene holiday retreat, this property caters to diverse lifestyles and preferences. The penthouse features a double-height ceiling, imparting a sense of grandeur and spaciousness. It has been tastefully refurbished, ensuring that it boasts modern amenities and comforts, harmoniously blending contemporary living with the enchantment of its natural surroundings. In summary, this south-facing penthouse in La Mairena is a unique, sun-soaked haven with breathtaking vistas, offering an idyllic retreat for those seeking the best of both mountain and coastal livin