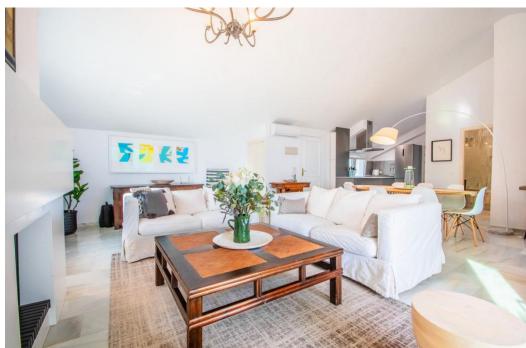

## Apartment - Penthouse, La Mairena, Marbella

Ref: R4445044 - 499.000 €

beds: 3 baths: 2 built: 126m2

Nestled in the serene and tranquil enclave of La Mairena, this remarkable penthouse is a true gem of the south coast. Offering a captivating panorama of the Mediterranean Sea, extending all the way to the iconic profiles of Gibraltar and Africa, this exceptional property promises a slice of paradise. With its south-facing orientation, this penthouse is privileged to receive an abundance of natural light and sunshine, blessing its inhabitants from dawn till dusk. The uninterrupted views of the sea are complemented by the occasional passage of ships, adding to the enchantment of this location. Finding a property with such an optimal south-facing aspect is indeed a rare treasure, making this penthouse truly extraordinary. Situated just a short 2-minute drive from a delightful selection of restaurants and a mere 10-minute journey to the beautiful coastal surroundings, this penthouse effortlessly combines the tranquility of the mountains with the vibrancy of the coast. Whether you seek a permanent residence for your family or a serene holiday retreat, this property caters to diverse lifestyles and preferences. The penthouse features a double-height ceiling, imparting a sense of grandeur and spaciousness. It has been tastefully refurbished, ensuring that it boasts modern amenities and comforts, harmoniously blending contemporary living with the enchantment of its natural surroundings. In summary, this south-facing penthouse in La Mairena is a unique, sun-soaked haven with breathtaking vistas, offering an idyllic retreat for those seeking the best of both mountain and coastal livin