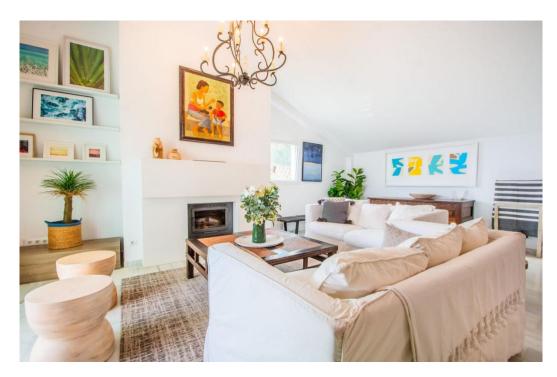

## Apartment - Penthouse, La Mairena, Marbella

Ref: R4445044 - 499.000 €

beds: 3 baths: 2 built: 126m2

Nestled in the serene and tranquil enclave of La Mairena, this remarkable penthouse is a true gem of the south coast. Offering a captivating panorama of the Mediterranean Sea, extending all the way to the iconic profiles of Gibraltar and Africa, this exceptional property promises a slice of paradise. With its south-facing orientation, this penthouse is privileged to receive an abundance of natural light and sunshine, blessing its inhabitants from dawn till dusk. The uninterrupted views of the sea are complemented by the occasional passage of ships, adding to the enchantment of this location. Finding a property with such an optimal south-facing aspect is indeed a rare treasure, making this penthouse truly extraordinary. Situated just a short 2-minute drive from a delightful selection of restaurants and a mere 10-minute journey to the beautiful coastal surroundings, this penthouse effortlessly combines the tranquility of the mountains with the vibrancy of the coast. Whether you seek a permanent residence for your family or a serene holiday retreat, this property caters to diverse lifestyles and preferences. The penthouse features a double-height ceiling, imparting a sense of grandeur and spaciousness. It has been tastefully refurbished, ensuring that it boasts modern amenities and comforts, harmoniously blending contemporary living with the enchantment of its natural surroundings. In summary, this south-facing penthouse in La Mairena is a unique, sun-soaked haven with breathtaking vistas, offering an idyllic retreat for those seeking the best of both mountain and coastal livin