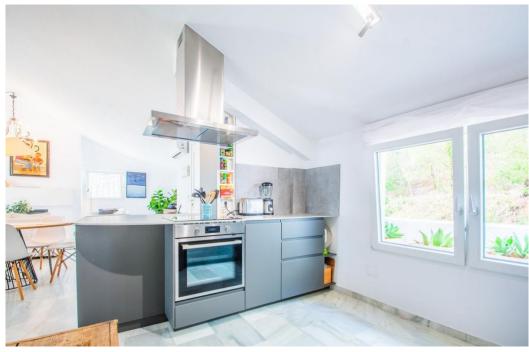

## Apartment - Penthouse, La Mairena, Marbella

Ref: R4445044 - 499.000 €

beds: 3 baths: 2 built: 126m2

Nestled in the serene and tranquil enclave of La Mairena, this remarkable penthouse is a true gem of the south coast. Offering a captivating panorama of the Mediterranean Sea, extending all the way to the iconic profiles of Gibraltar and Africa, this exceptional property promises a slice of paradise. With its south-facing orientation, this penthouse is privileged to receive an abundance of natural light and sunshine, blessing its inhabitants from dawn till dusk. The uninterrupted views of the sea are complemented by the occasional passage of ships, adding to the enchantment of this location. Finding a property with such an optimal south-facing aspect is indeed a rare treasure, making this penthouse truly extraordinary. Situated just a short 2-minute drive from a delightful selection of restaurants and a mere 10-minute journey to the beautiful coastal surroundings, this penthouse effortlessly combines the tranquility of the mountains with the vibrancy of the coast. Whether you seek a permanent residence for your family or a serene holiday retreat, this property caters to diverse lifestyles and preferences. The penthouse features a double-height ceiling, imparting a sense of grandeur and spaciousness. It has been tastefully refurbished, ensuring that it boasts modern amenities and comforts, harmoniously blending contemporary living with the enchantment of its natural surroundings. In summary, this south-facing penthouse in La Mairena is a unique, sun-soaked haven with breathtaking vistas, offering an idyllic retreat for those seeking the best of both mountain and coastal livin