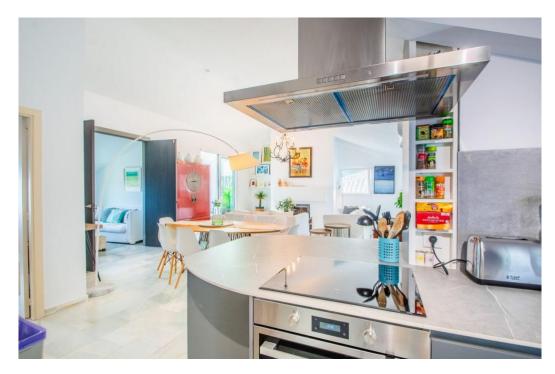

## Apartment - Penthouse, La Mairena, Marbella

Ref: R4445044 - 499.000 €

beds: 3 baths: 2 built: 126m2

Nestled in the serene and tranquil enclave of La Mairena, this remarkable penthouse is a true gem of the south coast. Offering a captivating panorama of the Mediterranean Sea, extending all the way to the iconic profiles of Gibraltar and Africa, this exceptional property promises a slice of paradise. With its south-facing orientation, this penthouse is privileged to receive an abundance of natural light and sunshine, blessing its inhabitants from dawn till dusk. The uninterrupted views of the sea are complemented by the occasional passage of ships, adding to the enchantment of this location. Finding a property with such an optimal south-facing aspect is indeed a rare treasure, making this penthouse truly extraordinary. Situated just a short 2-minute drive from a delightful selection of restaurants and a mere 10-minute journey to the beautiful coastal surroundings, this penthouse effortlessly combines the tranquility of the mountains with the vibrancy of the coast. Whether you seek a permanent residence for your family or a serene holiday retreat, this property caters to diverse lifestyles and preferences. The penthouse features a double-height ceiling, imparting a sense of grandeur and spaciousness. It has been tastefully refurbished, ensuring that it boasts modern amenities and comforts, harmoniously blending contemporary living with the enchantment of its natural surroundings. In summary, this south-facing penthouse in La Mairena is a unique, sun-soaked haven with breathtaking vistas, offering an idyllic retreat for those seeking the best of both mountain and coastal livin