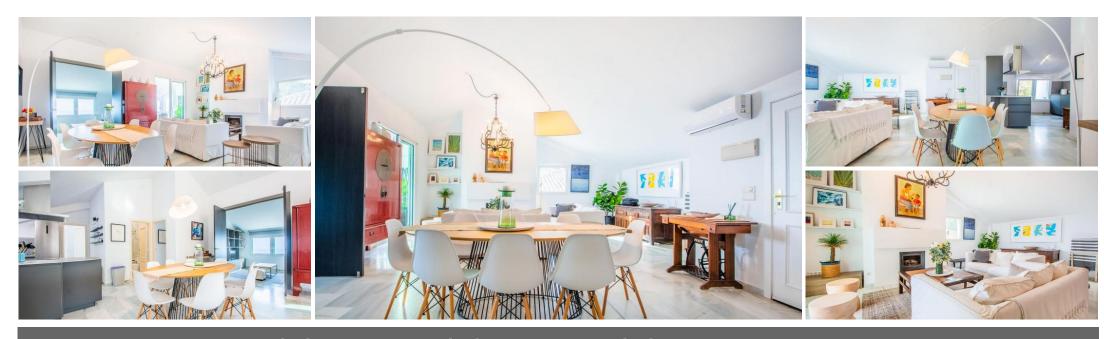

## Apartment - Penthouse, La Mairena, Marbella

Ref: R4445044 - 499.000 €

beds: 3 baths: 2 built: 126m2

Nestled in the serene and tranquil enclave of La Mairena, this remarkable penthouse is a true gem of the south coast. Offering a captivating panorama of the Mediterranean Sea, extending all the way to the iconic profiles of Gibraltar and Africa, this exceptional property promises a slice of paradise. With its south-facing orientation, this penthouse is privileged to receive an abundance of natural light and sunshine, blessing its inhabitants from dawn till dusk. The uninterrupted views of the sea are complemented by the occasional passage of ships, adding to the enchantment of this location. Finding a property with such an optimal south-facing aspect is indeed a rare treasure, making this penthouse truly extraordinary. Situated just a short 2-minute drive from a delightful selection of restaurants and a mere 10-minute journey to the beautiful coastal surroundings, this penthouse effortlessly combines the tranquility of the mountains with the vibrancy of the coast. Whether you seek a permanent residence for your family or a serene holiday retreat, this property caters to diverse lifestyles and preferences. The penthouse features a double-height ceiling, imparting a sense of grandeur and spaciousness. It has been tastefully refurbished, ensuring that it boasts modern amenities and comforts, harmoniously blending contemporary living with the enchantment of its natural surroundings. In summary, this south-facing penthouse in La Mairena is a unique, sun-soaked haven with breathtaking vistas, offering an idyllic retreat for those seeking the best of both mountain and coastal livin