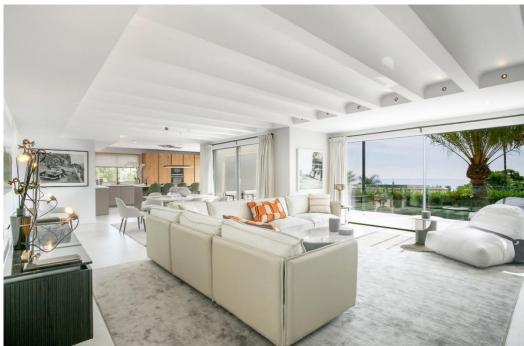

## villa à vendre Rocio de Nagueles, Marbella, vues mer

Ref: R4226920 - 4.790.000 €

beds: 5 built: 405m2 plot: 1500m2

5 bedrooms + extra multi purpose room 5 ½ bathrooms Plot 1.500 m2 Enclosed area 405 m2 Pool 50 m2 aprox. Covered terraces 200 m2 aprox. Uncovered terraces 500 m2 aprox. Parking (3 car port) Orientation South/west A developer with more than 20 years of experience Golden mile (Nagueles) High quality reform Panoramic sea views from living and master bedroom areas, in all directions Montain views to la Concha from garden seating area South/west facing Quiet area Private Secure - 12 hour security patrol Mature garden with aged trees Walking distance to swans school Only subject to 7% transfer tax (not 10% VAT) Estimated completion date May/June 2023. Unfurnished (Furnishing project can be provided) Façade with new plaster insulation and silicon paint New and bigger high quality aluminum windows Terrace living area with glass balustrade and metal pergola covering entire area Underfloor heating and central airconditioning with airzone control New hot water installations New high quality ceramic/micro cement floor tiling 120 x 120 interior/exterior 120 x 60 (same brand/ see images) New bathrooms through out with high quality fittings and sanitary (Please see images) Pool with new tiling and extensive deck area around pool Septic tank with grey water recycling New electricity, tubes, cabeling with Jung switches through out New plumbing (partly) Carpentry: Bigger new high quality doors, closets and storage space New interior staircase with metal balustrade and wooden steps and in step lighting (see images) High quality Kitchen and fully fitted laundry room Interior gas fire place Preinstalation for solar and Photovoltaic New false ceilings, re plaster interior walls, ceiling lighting, etc. Garden/Entrance, new gate re tiled and re designed entrance, lighting, irigation etc. Carpark for the 3 cars with Pergola.