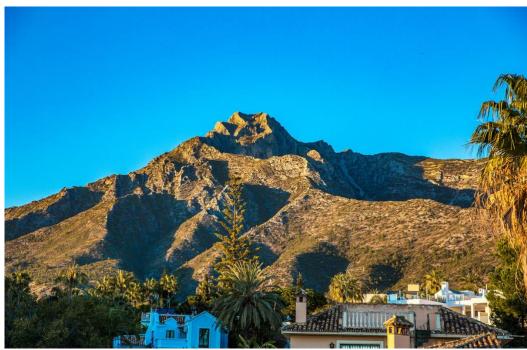

## villa à vendre Rocio de Nagueles, Marbella, vues mer

Ref: R4226920 - 4.790.000 €

beds: 5 built: 405m2 plot: 1500m2

5 bedrooms + extra multi purpose room 5 ½ bathrooms Plot 1.500 m2 Enclosed area 405 m2 Pool 50 m2 aprox. Covered terraces 200 m2 aprox. Uncovered terraces 500 m2 aprox. Parking (3 car port) Orientation South/west A developer with more than 20 years of experience Golden mile (Nagueles) High quality reform Panoramic sea views from living and master bedroom areas, in all directions Montain views to la Concha from garden seating area South/west facing Quiet area Private Secure - 12 hour security patrol Mature garden with aged trees Walking distance to swans school Only subject to 7% transfer tax (not 10% VAT) Estimated completion date May/June 2023. Unfurnished (Furnishing project can be provided) Façade with new plaster insulation and silicon paint New and bigger high quality aluminum windows Terrace living area with glass balustrade and metal pergola covering entire area Underfloor heating and central airconditioning with airzone control New hot water installations New high quality ceramic/micro cement floor tiling 120 x 120 interior/exterior 120 x 60 (same brand/ see images) New bathrooms through out with high quality fittings and sanitary (Please see images) Pool with new tiling and extensive deck area around pool Septic tank with grey water recycling New electricity, tubes, cabeling with Jung switches through out New plumbing (partly) Carpentry: Bigger new high quality doors, closets and storage space New interior staircase with metal balustrade and wooden steps and in step lighting (see images) High quality Kitchen and fully fitted laundry room Interior gas fire place Preinstalation for solar and Photovoltaic New false ceilings, re plaster interior walls, ceiling lighting, etc. Garden/Entrance, new gate re tiled and re designed entrance, lighting, irigation etc. Carpark for the 3 cars with Pergola.