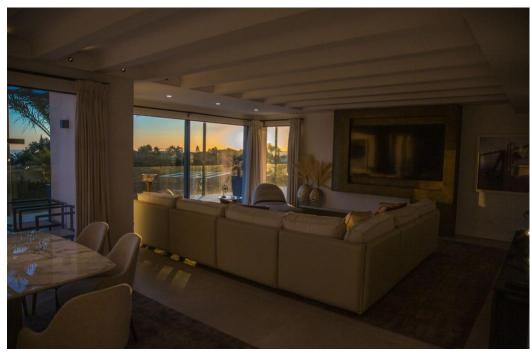

## villa à vendre Rocio de Nagueles, Marbella, vues mer

Ref: R4226920 - 4.790.000 €

beds: 5 built: 405m2 plot: 1500m2

5 bedrooms + extra multi purpose room 5 ½ bathrooms Plot 1.500 m2 Enclosed area 405 m2 Pool 50 m2 aprox. Covered terraces 200 m2 aprox. Uncovered terraces 500 m2 aprox. Parking (3 car port) Orientation South/west A developer with more than 20 years of experience Golden mile (Nagueles) High quality reform Panoramic sea views from living and master bedroom areas, in all directions Montain views to la Concha from garden seating area South/west facing Quiet area Private Secure - 12 hour security patrol Mature garden with aged trees Walking distance to swans school Only subject to 7% transfer tax (not 10% VAT) Estimated completion date May/June 2023. Unfurnished (Furnishing project can be provided) Façade with new plaster insulation and silicon paint New and bigger high quality aluminum windows Terrace living area with glass balustrade and metal pergola covering entire area Underfloor heating and central airconditioning with airzone control New hot water installations New high quality ceramic/micro cement floor tiling 120 x 120 interior/exterior 120 x 60 (same brand/ see images) New bathrooms through out with high quality fittings and sanitary (Please see images) Pool with new tiling and extensive deck area around pool Septic tank with grey water recycling New electricity, tubes, cabeling with Jung switches through out New plumbing (partly) Carpentry: Bigger new high quality doors, closets and storage space New interior staircase with metal balustrade and wooden steps and in step lighting (see images) High quality Kitchen and fully fitted laundry room Interior gas fire place Preinstalation for solar and Photovoltaic New false ceilings, re plaster interior walls, ceiling lighting, etc. Garden/Entrance, new gate re tiled and re designed entrance, lighting, irigation etc. Carpark for the 3 cars with Pergola.