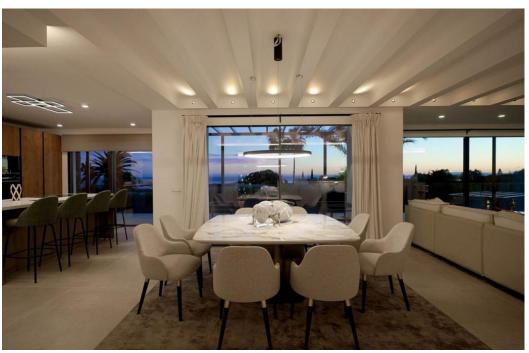

## villa à vendre Rocio de Nagueles, Marbella, vues mer

Ref: R4226920 - 4.790.000 €

beds: 5 built: 405m2 plot: 1500m2

5 bedrooms + extra multi purpose room 5 ½ bathrooms Plot 1.500 m2 Enclosed area 405 m2 Pool 50 m2 aprox. Covered terraces 200 m2 aprox. Uncovered terraces 500 m2 aprox. Parking (3 car port) Orientation South/west A developer with more than 20 years of experience Golden mile (Nagueles) High quality reform Panoramic sea views from living and master bedroom areas, in all directions Montain views to la Concha from garden seating area South/west facing Quiet area Private Secure - 12 hour security patrol Mature garden with aged trees Walking distance to swans school Only subject to 7% transfer tax (not 10% VAT) Estimated completion date May/June 2023. Unfurnished (Furnishing project can be provided) Façade with new plaster insulation and silicon paint New and bigger high quality aluminum windows Terrace living area with glass balustrade and metal pergola covering entire area Underfloor heating and central airconditioning with airzone control New hot water installations New high quality ceramic/micro cement floor tiling 120 x 120 interior/exterior 120 x 60 (same brand/ see images) New bathrooms through out with high quality fittings and sanitary (Please see images) Pool with new tiling and extensive deck area around pool Septic tank with grey water recycling New electricity, tubes, cabeling with Jung switches through out New plumbing (partly) Carpentry: Bigger new high quality doors, closets and storage space New interior staircase with metal balustrade and wooden steps and in step lighting (see images) High quality Kitchen and fully fitted laundry room Interior gas fire place Preinstalation for solar and Photovoltaic New false ceilings, re plaster interior walls, ceiling lighting, etc. Garden/Entrance, new gate re tiled and re designed entrance, lighting, irigation etc. Carpark for the 3 cars with Pergola.