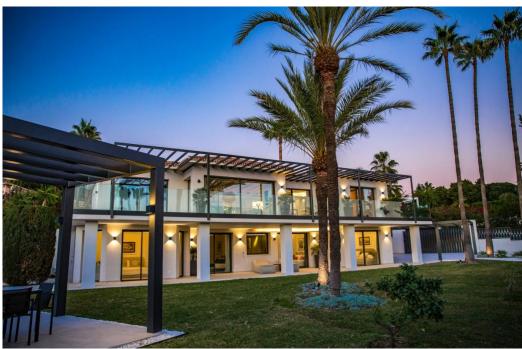

## villa à vendre Rocio de Nagueles, Marbella, vues mer

Ref: R4226920 - 4.790.000 €

beds: 5 built: 405m2 plot: 1500m2

5 bedrooms + extra multi purpose room 5 ½ bathrooms Plot 1.500 m2 Enclosed area 405 m2 Pool 50 m2 aprox. Covered terraces 200 m2 aprox. Uncovered terraces 500 m2 aprox. Parking (3 car port) Orientation South/west A developer with more than 20 years of experience Golden mile (Nagueles) High quality reform Panoramic sea views from living and master bedroom areas, in all directions Montain views to la Concha from garden seating area South/west facing Quiet area Private Secure - 12 hour security patrol Mature garden with aged trees Walking distance to swans school Only subject to 7% transfer tax (not 10% VAT) Estimated completion date May/June 2023. Unfurnished (Furnishing project can be provided) Façade with new plaster insulation and silicon paint New and bigger high quality aluminum windows Terrace living area with glass balustrade and metal pergola covering entire area Underfloor heating and central airconditioning with airzone control New hot water installations New high quality ceramic/micro cement floor tiling 120 x 120 interior/exterior 120 x 60 (same brand/ see images) New bathrooms through out with high quality fittings and sanitary (Please see images) Pool with new tiling and extensive deck area around pool Septic tank with grey water recycling New electricity, tubes, cabeling with Jung switches through out New plumbing (partly) Carpentry: Bigger new high quality doors, closets and storage space New interior staircase with metal balustrade and wooden steps and in step lighting (see images) High quality Kitchen and fully fitted laundry room Interior gas fire place Preinstalation for solar and Photovoltaic New false ceilings, re plaster interior walls, ceiling lighting, etc. Garden/Entrance, new gate re tiled and re designed entrance, lighting, irigation etc. Carpark for the 3 cars with Pergola.