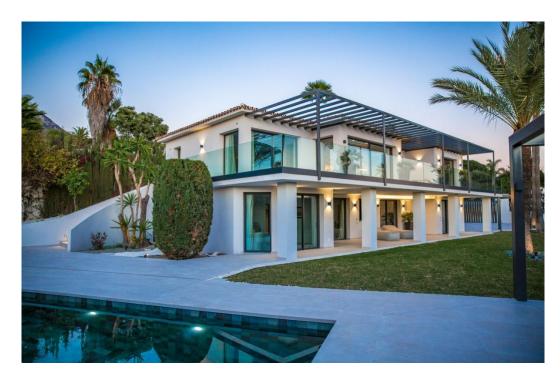

## villa à vendre Rocio de Nagueles, Marbella, vues mer

Ref: R4226920 - 4.790.000 €

beds: 5 built: 405m2 plot: 1500m2

5 bedrooms + extra multi purpose room 5 ½ bathrooms Plot 1.500 m2 Enclosed area 405 m2 Pool 50 m2 aprox. Covered terraces 200 m2 aprox. Uncovered terraces 500 m2 aprox. Parking (3 car port) Orientation South/west A developer with more than 20 years of experience Golden mile (Nagueles) High quality reform Panoramic sea views from living and master bedroom areas, in all directions Montain views to la Concha from garden seating area South/west facing Quiet area Private Secure - 12 hour security patrol Mature garden with aged trees Walking distance to swans school Only subject to 7% transfer tax (not 10% VAT) Estimated completion date May/June 2023. Unfurnished (Furnishing project can be provided) Façade with new plaster insulation and silicon paint New and bigger high quality aluminum windows Terrace living area with glass balustrade and metal pergola covering entire area Underfloor heating and central airconditioning with airzone control New hot water installations New high quality ceramic/micro cement floor tiling 120 x 120 interior/exterior 120 x 60 (same brand/ see images) New bathrooms through out with high quality fittings and sanitary (Please see images) Pool with new tiling and extensive deck area around pool Septic tank with grey water recycling New electricity, tubes, cabeling with Jung switches through out New plumbing (partly) Carpentry: Bigger new high quality doors, closets and storage space New interior staircase with metal balustrade and wooden steps and in step lighting (see images) High quality Kitchen and fully fitted laundry room Interior gas fire place Preinstalation for solar and Photovoltaic New false ceilings, re plaster interior walls, ceiling lighting, etc. Garden/Entrance, new gate re tiled and re designed entrance, lighting, irigation etc. Carpark for the 3 cars with Pergola.