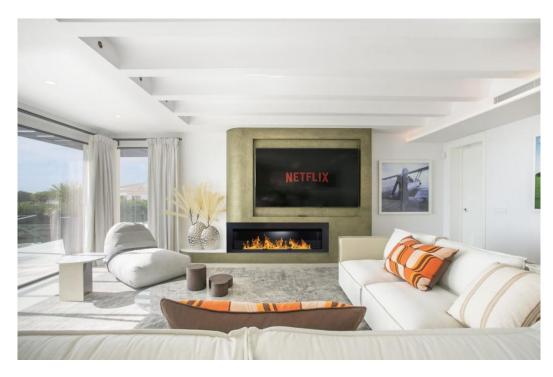

## villa à vendre Rocio de Nagueles, Marbella, vues mer

Ref: R4226920 - 4.790.000 €

beds: 5 built: 405m2 plot: 1500m2

5 bedrooms + extra multi purpose room 5 ½ bathrooms Plot 1.500 m2 Enclosed area 405 m2 Pool 50 m2 aprox. Covered terraces 200 m2 aprox. Uncovered terraces 500 m2 aprox. Parking (3 car port) Orientation South/west A developer with more than 20 years of experience Golden mile (Nagueles) High quality reform Panoramic sea views from living and master bedroom areas, in all directions Montain views to la Concha from garden seating area South/west facing Quiet area Private Secure - 12 hour security patrol Mature garden with aged trees Walking distance to swans school Only subject to 7% transfer tax (not 10% VAT) Estimated completion date May/June 2023. Unfurnished (Furnishing project can be provided) Façade with new plaster insulation and silicon paint New and bigger high quality aluminum windows Terrace living area with glass balustrade and metal pergola covering entire area Underfloor heating and central airconditioning with airzone control New hot water installations New high quality ceramic/micro cement floor tiling 120 x 120 interior/exterior 120 x 60 (same brand/ see images) New bathrooms through out with high quality fittings and sanitary (Please see images) Pool with new tiling and extensive deck area around pool Septic tank with grey water recycling New electricity, tubes, cabeling with Jung switches through out New plumbing (partly) Carpentry: Bigger new high quality doors, closets and storage space New interior staircase with metal balustrade and wooden steps and in step lighting (see images) High quality Kitchen and fully fitted laundry room Interior gas fire place Preinstalation for solar and Photovoltaic New false ceilings, re plaster interior walls, ceiling lighting, etc. Garden/Entrance, new gate re tiled and re designed entrance, lighting, irigation etc. Carpark for the 3 cars with Pergola.