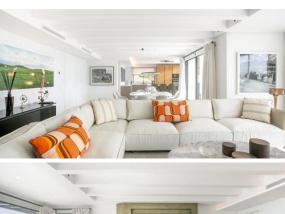

## villa à vendre Rocio de Nagueles, Marbella, vues mer

Ref: R4226920 - 4.790.000 €

beds: 5 built: 405m2 plot: 1500m2

5 bedrooms + extra multi purpose room 5 ½ bathrooms Plot 1.500 m2 Enclosed area 405 m2 Pool 50 m2 aprox. Covered terraces 200 m2 aprox. Uncovered terraces 500 m2 aprox. Parking (3 car port) Orientation South/west A developer with more than 20 years of experience Golden mile (Nagueles) High quality reform Panoramic sea views from living and master bedroom areas, in all directions Montain views to la Concha from garden seating area South/west facing Quiet area Private Secure - 12 hour security patrol Mature garden with aged trees Walking distance to swans school Only subject to 7% transfer tax (not 10% VAT) Estimated completion date May/June 2023. Unfurnished (Furnishing project can be provided) Façade with new plaster insulation and silicon paint New and bigger high quality aluminum windows Terrace living area with glass balustrade and metal pergola covering entire area Underfloor heating and central airconditioning with airzone control New hot water installations New high quality ceramic/micro cement floor tiling 120 x 120 interior/exterior 120 x 60 (same brand/ see images) New bathrooms through out with high quality fittings and sanitary (Please see images) Pool with new tiling and extensive deck area around pool Septic tank with grey water recycling New electricity, tubes, cabeling with Jung switches through out New plumbing (partly) Carpentry: Bigger new high quality doors, closets and storage space New interior staircase with metal balustrade and wooden steps and in step lighting (see images) High quality Kitchen and fully fitted laundry room Interior gas fire place Preinstalation for solar and Photovoltaic New false ceilings, re plaster interior walls, ceiling lighting, etc. Garden/Entrance, new gate re tiled and re designed entrance, lighting, irigation etc. Carpark for the 3 cars with Pergola.