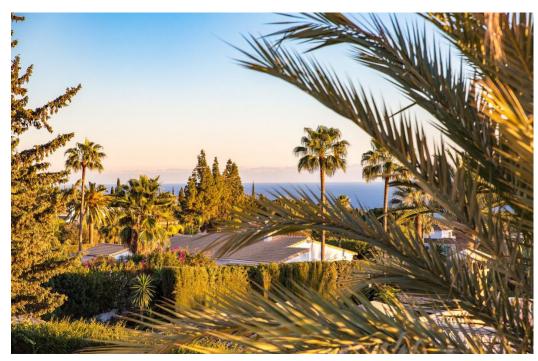

## villa à vendre Rocio de Nagueles, Marbella, vues mer

Ref: R4226920 - 4.790.000 €

beds: 5 built: 405m2 plot: 1500m2

5 bedrooms + extra multi purpose room 5 ½ bathrooms Plot 1.500 m2 Enclosed area 405 m2 Pool 50 m2 aprox. Covered terraces 200 m2 aprox. Uncovered terraces 500 m2 aprox. Parking (3 car port) Orientation South/west A developer with more than 20 years of experience Golden mile (Nagueles) High quality reform Panoramic sea views from living and master bedroom areas, in all directions Montain views to la Concha from garden seating area South/west facing Quiet area Private Secure - 12 hour security patrol Mature garden with aged trees Walking distance to swans school Only subject to 7% transfer tax (not 10% VAT) Estimated completion date May/June 2023. Unfurnished (Furnishing project can be provided) Façade with new plaster insulation and silicon paint New and bigger high quality aluminum windows Terrace living area with glass balustrade and metal pergola covering entire area Underfloor heating and central airconditioning with airzone control New hot water installations New high quality ceramic/micro cement floor tiling 120 x 120 interior/exterior 120 x 60 (same brand/ see images) New bathrooms through out with high quality fittings and sanitary (Please see images) Pool with new tiling and extensive deck area around pool Septic tank with grey water recycling New electricity, tubes, cabeling with Jung switches through out New plumbing (partly) Carpentry: Bigger new high quality doors, closets and storage space New interior staircase with metal balustrade and wooden steps and in step lighting (see images) High quality Kitchen and fully fitted laundry room Interior gas fire place Preinstalation for solar and Photovoltaic New false ceilings, re plaster interior walls, ceiling lighting, etc. Garden/Entrance, new gate re tiled and re designed entrance, lighting, irigation etc. Carpark for the 3 cars with Pergola.