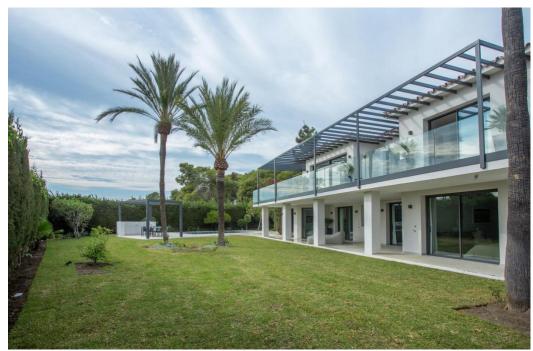

## villa à vendre Rocio de Nagueles, Marbella, vues mer

Ref: R4226920 - 4.790.000 €

beds: 5 built: 405m2 plot: 1500m2

5 bedrooms + extra multi purpose room 5 ½ bathrooms Plot 1.500 m2 Enclosed area 405 m2 Pool 50 m2 aprox. Covered terraces 200 m2 aprox. Uncovered terraces 500 m2 aprox. Parking (3 car port) Orientation South/west A developer with more than 20 years of experience Golden mile (Nagueles) High quality reform Panoramic sea views from living and master bedroom areas, in all directions Montain views to la Concha from garden seating area South/west facing Quiet area Private Secure - 12 hour security patrol Mature garden with aged trees Walking distance to swans school Only subject to 7% transfer tax (not 10% VAT) Estimated completion date May/June 2023. Unfurnished (Furnishing project can be provided) Façade with new plaster insulation and silicon paint New and bigger high quality aluminum windows Terrace living area with glass balustrade and metal pergola covering entire area Underfloor heating and central airconditioning with airzone control New hot water installations New high quality ceramic/micro cement floor tiling 120 x 120 interior/exterior 120 x 60 (same brand/ see images) New bathrooms through out with high quality fittings and sanitary (Please see images) Pool with new tiling and extensive deck area around pool Septic tank with grey water recycling New electricity, tubes, cabeling with Jung switches through out New plumbing (partly) Carpentry: Bigger new high quality doors, closets and storage space New interior staircase with metal balustrade and wooden steps and in step lighting (see images) High quality Kitchen and fully fitted laundry room Interior gas fire place Preinstalation for solar and Photovoltaic New false ceilings, re plaster interior walls, ceiling lighting, etc. Garden/Entrance, new gate re tiled and re designed entrance, lighting, irigation etc. Carpark for the 3 cars with Pergola.