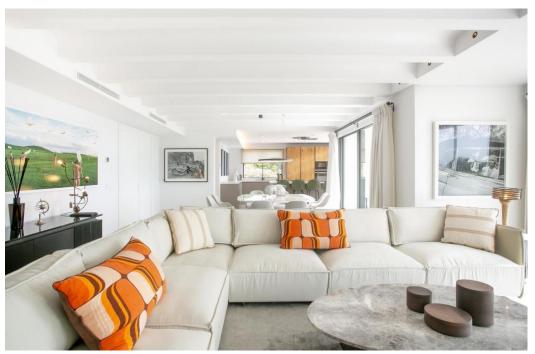

## villa à vendre Rocio de Nagueles, Marbella, vues mer

Ref: R4226920 - 4.790.000 €

beds: 5 built: 405m2 plot: 1500m2

5 bedrooms + extra multi purpose room 5 ½ bathrooms Plot 1.500 m2 Enclosed area 405 m2 Pool 50 m2 aprox. Covered terraces 200 m2 aprox. Uncovered terraces 500 m2 aprox. Parking (3 car port) Orientation South/west A developer with more than 20 years of experience Golden mile (Nagueles) High quality reform Panoramic sea views from living and master bedroom areas, in all directions Montain views to la Concha from garden seating area South/west facing Quiet area Private Secure - 12 hour security patrol Mature garden with aged trees Walking distance to swans school Only subject to 7% transfer tax (not 10% VAT) Estimated completion date May/June 2023. Unfurnished (Furnishing project can be provided) Façade with new plaster insulation and silicon paint New and bigger high quality aluminum windows Terrace living area with glass balustrade and metal pergola covering entire area Underfloor heating and central airconditioning with airzone control New hot water installations New high quality ceramic/micro cement floor tiling 120 x 120 interior/exterior 120 x 60 (same brand/ see images) New bathrooms through out with high quality fittings and sanitary (Please see images) Pool with new tiling and extensive deck area around pool Septic tank with grey water recycling New electricity, tubes, cabeling with Jung switches through out New plumbing (partly) Carpentry: Bigger new high quality doors, closets and storage space New interior staircase with metal balustrade and wooden steps and in step lighting (see images) High quality Kitchen and fully fitted laundry room Interior gas fire place Preinstalation for solar and Photovoltaic New false ceilings, re plaster interior walls, ceiling lighting, etc. Garden/Entrance, new gate re tiled and re designed entrance, lighting, irigation etc. Carpark for the 3 cars with Pergola.