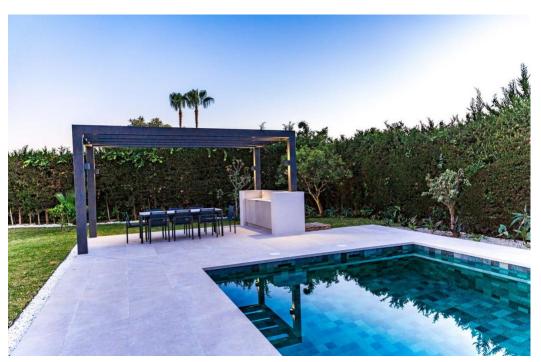

## villa à vendre Rocio de Nagueles, Marbella, vues mer

Ref: R4226920 - 4.790.000 €

beds: 5 built: 405m2 plot: 1500m2

5 bedrooms + extra multi purpose room 5 ½ bathrooms Plot 1.500 m2 Enclosed area 405 m2 Pool 50 m2 aprox. Covered terraces 200 m2 aprox. Uncovered terraces 500 m2 aprox. Parking (3 car port) Orientation South/west A developer with more than 20 years of experience Golden mile (Nagueles) High quality reform Panoramic sea views from living and master bedroom areas, in all directions Montain views to la Concha from garden seating area South/west facing Quiet area Private Secure - 12 hour security patrol Mature garden with aged trees Walking distance to swans school Only subject to 7% transfer tax (not 10% VAT) Estimated completion date May/June 2023. Unfurnished (Furnishing project can be provided) Façade with new plaster insulation and silicon paint New and bigger high quality aluminum windows Terrace living area with glass balustrade and metal pergola covering entire area Underfloor heating and central airconditioning with airzone control New hot water installations New high quality ceramic/micro cement floor tiling 120 x 120 interior/exterior 120 x 60 (same brand/ see images) New bathrooms through out with high quality fittings and sanitary (Please see images) Pool with new tiling and extensive deck area around pool Septic tank with grey water recycling New electricity, tubes, cabeling with Jung switches through out New plumbing (partly) Carpentry: Bigger new high quality doors, closets and storage space New interior staircase with metal balustrade and wooden steps and in step lighting (see images) High quality Kitchen and fully fitted laundry room Interior gas fire place Preinstalation for solar and Photovoltaic New false ceilings, re plaster interior walls, ceiling lighting, etc. Garden/Entrance, new gate re tiled and re designed entrance, lighting, irigation etc. Carpark for the 3 cars with Pergola.