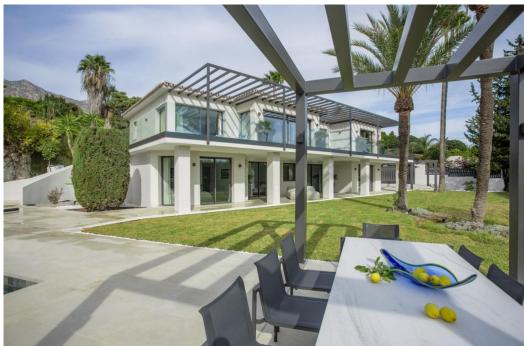

## villa à vendre Rocio de Nagueles, Marbella, vues mer

Ref: R4226920 - 4.790.000 €

beds: 5 built: 405m2 plot: 1500m2

5 bedrooms + extra multi purpose room 5 ½ bathrooms Plot 1.500 m2 Enclosed area 405 m2 Pool 50 m2 aprox. Covered terraces 200 m2 aprox. Uncovered terraces 500 m2 aprox. Parking (3 car port) Orientation South/west A developer with more than 20 years of experience Golden mile (Nagueles) High quality reform Panoramic sea views from living and master bedroom areas, in all directions Montain views to la Concha from garden seating area South/west facing Quiet area Private Secure - 12 hour security patrol Mature garden with aged trees Walking distance to swans school Only subject to 7% transfer tax (not 10% VAT) Estimated completion date May/June 2023. Unfurnished (Furnishing project can be provided) Façade with new plaster insulation and silicon paint New and bigger high quality aluminum windows Terrace living area with glass balustrade and metal pergola covering entire area Underfloor heating and central airconditioning with airzone control New hot water installations New high quality ceramic/micro cement floor tiling 120 x 120 interior/exterior 120 x 60 (same brand/ see images) New bathrooms through out with high quality fittings and sanitary (Please see images) Pool with new tiling and extensive deck area around pool Septic tank with grey water recycling New electricity, tubes, cabeling with Jung switches through out New plumbing (partly) Carpentry: Bigger new high quality doors, closets and storage space New interior staircase with metal balustrade and wooden steps and in step lighting (see images) High quality Kitchen and fully fitted laundry room Interior gas fire place Preinstalation for solar and Photovoltaic New false ceilings, re plaster interior walls, ceiling lighting, etc. Garden/Entrance, new gate re tiled and re designed entrance, lighting, irigation etc. Carpark for the 3 cars with Pergola.