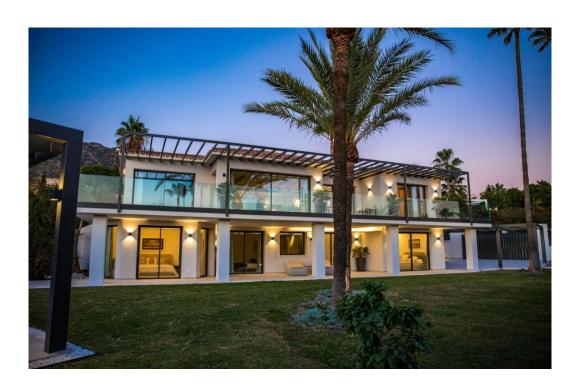

## villa à vendre Rocio de Nagueles, Marbella, vues mer

Ref: R4226920 - 4.790.000 €

beds: 5 built: 405m2 plot: 1500m2

5 bedrooms + extra multi purpose room 5 ½ bathrooms Plot 1.500 m2 Enclosed area 405 m2 Pool 50 m2 aprox. Covered terraces 200 m2 aprox. Uncovered terraces 500 m2 aprox. Parking (3 car port) Orientation South/west A developer with more than 20 years of experience Golden mile (Nagueles) High quality reform Panoramic sea views from living and master bedroom areas, in all directions Montain views to la Concha from garden seating area South/west facing Quiet area Private Secure - 12 hour security patrol Mature garden with aged trees Walking distance to swans school Only subject to 7% transfer tax (not 10% VAT) Estimated completion date May/June 2023. Unfurnished (Furnishing project can be provided) Façade with new plaster insulation and silicon paint New and bigger high quality aluminum windows Terrace living area with glass balustrade and metal pergola covering entire area Underfloor heating and central airconditioning with airzone control New hot water installations New high quality ceramic/micro cement floor tiling 120 x 120 interior/exterior 120 x 60 (same brand/ see images) New bathrooms through out with high quality fittings and sanitary (Please see images) Pool with new tiling and extensive deck area around pool Septic tank with grey water recycling New electricity, tubes, cabeling with Jung switches through out New plumbing (partly) Carpentry: Bigger new high quality doors, closets and storage space New interior staircase with metal balustrade and wooden steps and in step lighting (see images) High quality Kitchen and fully fitted laundry room Interior gas fire place Preinstalation for solar and Photovoltaic New false ceilings, re plaster interior walls, ceiling lighting, etc. Garden/Entrance, new gate re tiled and re designed entrance, lighting, irigation etc. Carpark for the 3 cars with Pergola.