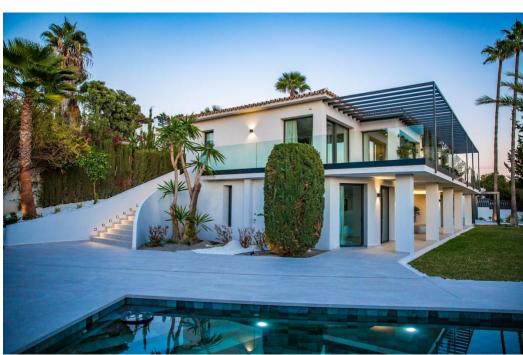

## villa à vendre Rocio de Nagueles, Marbella, vues mer

Ref: R4226920 - 4.790.000 €

beds: 5 built: 405m2 plot: 1500m2

5 bedrooms + extra multi purpose room 5 ½ bathrooms Plot 1.500 m2 Enclosed area 405 m2 Pool 50 m2 aprox. Covered terraces 200 m2 aprox. Uncovered terraces 500 m2 aprox. Parking (3 car port) Orientation South/west A developer with more than 20 years of experience Golden mile (Nagueles) High quality reform Panoramic sea views from living and master bedroom areas, in all directions Montain views to la Concha from garden seating area South/west facing Quiet area Private Secure - 12 hour security patrol Mature garden with aged trees Walking distance to swans school Only subject to 7% transfer tax (not 10% VAT) Estimated completion date May/June 2023. Unfurnished (Furnishing project can be provided) Façade with new plaster insulation and silicon paint New and bigger high quality aluminum windows Terrace living area with glass balustrade and metal pergola covering entire area Underfloor heating and central airconditioning with airzone control New hot water installations New high quality ceramic/micro cement floor tiling 120 x 120 interior/exterior 120 x 60 (same brand/ see images) New bathrooms through out with high quality fittings and sanitary (Please see images) Pool with new tiling and extensive deck area around pool Septic tank with grey water recycling New electricity, tubes, cabeling with Jung switches through out New plumbing (partly) Carpentry: Bigger new high quality doors, closets and storage space New interior staircase with metal balustrade and wooden steps and in step lighting (see images) High quality Kitchen and fully fitted laundry room Interior gas fire place Preinstalation for solar and Photovoltaic New false ceilings, re plaster interior walls, ceiling lighting, etc. Garden/Entrance, new gate re tiled and re designed entrance, lighting, irigation etc. Carpark for the 3 cars with Pergola.