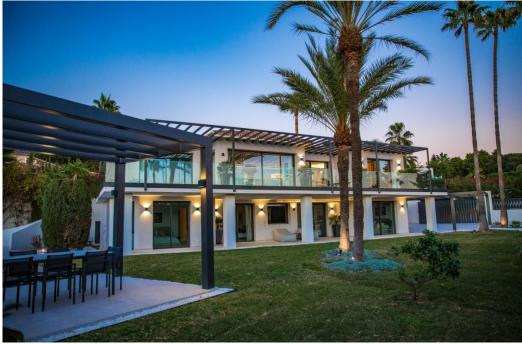

## villa à vendre Rocio de Nagueles, Marbella, vues mer

Ref: R4226920 - 4.790.000 €

beds: 5 built: 405m2 plot: 1500m2

5 bedrooms + extra multi purpose room 5 ½ bathrooms Plot 1.500 m2 Enclosed area 405 m2 Pool 50 m2 aprox. Covered terraces 200 m2 aprox. Uncovered terraces 500 m2 aprox. Parking (3 car port) Orientation South/west A developer with more than 20 years of experience Golden mile (Nagueles) High quality reform Panoramic sea views from living and master bedroom areas, in all directions Montain views to la Concha from garden seating area South/west facing Quiet area Private Secure - 12 hour security patrol Mature garden with aged trees Walking distance to swans school Only subject to 7% transfer tax (not 10% VAT) Estimated completion date May/June 2023. Unfurnished (Furnishing project can be provided) Façade with new plaster insulation and silicon paint New and bigger high quality aluminum windows Terrace living area with glass balustrade and metal pergola covering entire area Underfloor heating and central airconditioning with airzone control New hot water installations New high quality ceramic/micro cement floor tiling 120 x 120 interior/exterior 120 x 60 (same brand/ see images) New bathrooms through out with high quality fittings and sanitary (Please see images) Pool with new tiling and extensive deck area around pool Septic tank with grey water recycling New electricity, tubes, cabeling with Jung switches through out New plumbing (partly) Carpentry: Bigger new high quality doors, closets and storage space New interior staircase with metal balustrade and wooden steps and in step lighting (see images) High quality Kitchen and fully fitted laundry room Interior gas fire place Preinstalation for solar and Photovoltaic New false ceilings, re plaster interior walls, ceiling lighting, etc. Garden/Entrance, new gate re tiled and re designed entrance, lighting, irigation etc. Carpark for the 3 cars with Pergola.