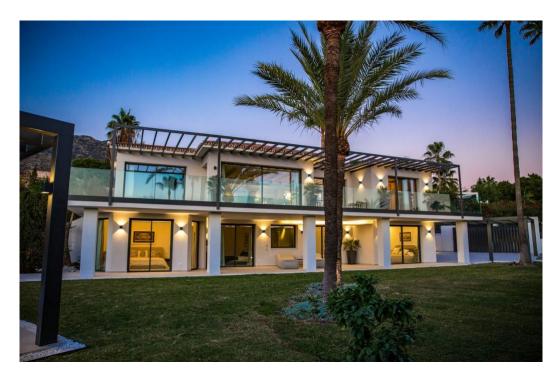

## villa à vendre Rocio de Nagueles, Marbella, vues mer

Ref: R4226920 - 4.790.000 €

beds: 5 built: 405m2 plot: 1500m2

5 bedrooms + extra multi purpose room 5 ½ bathrooms Plot 1.500 m2 Enclosed area 405 m2 Pool 50 m2 aprox. Covered terraces 200 m2 aprox. Uncovered terraces 500 m2 aprox. Parking (3 car port) Orientation South/west A developer with more than 20 years of experience Golden mile (Nagueles) High quality reform Panoramic sea views from living and master bedroom areas, in all directions Montain views to la Concha from garden seating area South/west facing Quiet area Private Secure - 12 hour security patrol Mature garden with aged trees Walking distance to swans school Only subject to 7% transfer tax (not 10% VAT) Estimated completion date May/June 2023. Unfurnished (Furnishing project can be provided) Façade with new plaster insulation and silicon paint New and bigger high quality aluminum windows Terrace living area with glass balustrade and metal pergola covering entire area Underfloor heating and central airconditioning with airzone control New hot water installations New high quality ceramic/micro cement floor tiling 120 x 120 interior/exterior 120 x 60 (same brand/ see images) New bathrooms through out with high quality fittings and sanitary (Please see images) Pool with new tiling and extensive deck area around pool Septic tank with grey water recycling New electricity, tubes, cabeling with Jung switches through out New plumbing (partly) Carpentry: Bigger new high quality doors, closets and storage space New interior staircase with metal balustrade and wooden steps and in step lighting (see images) High quality Kitchen and fully fitted laundry room Interior gas fire place Preinstalation for solar and Photovoltaic New false ceilings, re plaster interior walls, ceiling lighting, etc. Garden/Entrance, new gate re tiled and re designed entrance, lighting, irigation etc. Carpark for the 3 cars with Pergola.