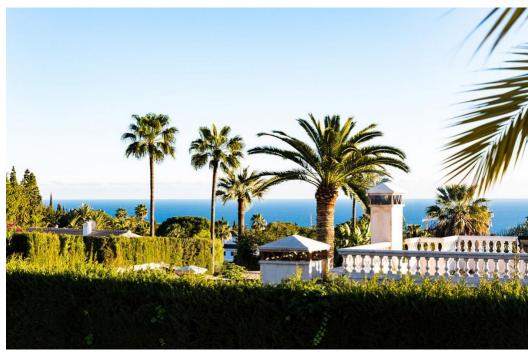

## villa à vendre Rocio de Nagueles, Marbella, vues mer

Ref: R4226920 - 4.790.000 €

beds: 5 built: 405m2 plot: 1500m2

5 bedrooms + extra multi purpose room 5 ½ bathrooms Plot 1.500 m2 Enclosed area 405 m2 Pool 50 m2 aprox. Covered terraces 200 m2 aprox. Uncovered terraces 500 m2 aprox. Parking (3 car port) Orientation South/west A developer with more than 20 years of experience Golden mile (Nagueles) High quality reform Panoramic sea views from living and master bedroom areas, in all directions Montain views to la Concha from garden seating area South/west facing Quiet area Private Secure - 12 hour security patrol Mature garden with aged trees Walking distance to swans school Only subject to 7% transfer tax (not 10% VAT) Estimated completion date May/June 2023. Unfurnished (Furnishing project can be provided) Façade with new plaster insulation and silicon paint New and bigger high quality aluminum windows Terrace living area with glass balustrade and metal pergola covering entire area Underfloor heating and central airconditioning with airzone control New hot water installations New high quality ceramic/micro cement floor tiling 120 x 120 interior/exterior 120 x 60 (same brand/ see images) New bathrooms through out with high quality fittings and sanitary (Please see images) Pool with new tiling and extensive deck area around pool Septic tank with grey water recycling New electricity, tubes, cabeling with Jung switches through out New plumbing (partly) Carpentry: Bigger new high quality doors, closets and storage space New interior staircase with metal balustrade and wooden steps and in step lighting (see images) High quality Kitchen and fully fitted laundry room Interior gas fire place Preinstalation for solar and Photovoltaic New false ceilings, re plaster interior walls, ceiling lighting, etc. Garden/Entrance, new gate re tiled and re designed entrance, lighting, irigation etc. Carpark for the 3 cars with Pergola.