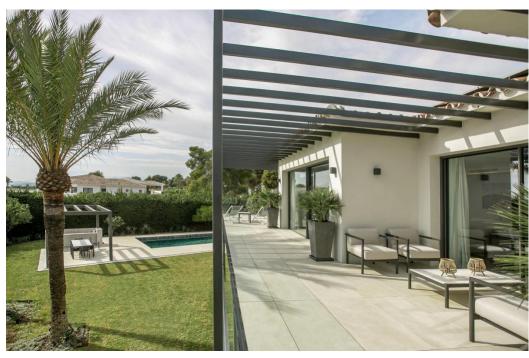

## villa à vendre Rocio de Nagueles, Marbella, vues mer

Ref: R4226920 - 4.790.000 €

beds: 5 built: 405m2 plot: 1500m2

5 bedrooms + extra multi purpose room 5 ½ bathrooms Plot 1.500 m2 Enclosed area 405 m2 Pool 50 m2 aprox. Covered terraces 200 m2 aprox. Uncovered terraces 500 m2 aprox. Parking (3 car port) Orientation South/west A developer with more than 20 years of experience Golden mile (Nagueles) High quality reform Panoramic sea views from living and master bedroom areas, in all directions Montain views to la Concha from garden seating area South/west facing Quiet area Private Secure - 12 hour security patrol Mature garden with aged trees Walking distance to swans school Only subject to 7% transfer tax (not 10% VAT) Estimated completion date May/June 2023. Unfurnished (Furnishing project can be provided) Façade with new plaster insulation and silicon paint New and bigger high quality aluminum windows Terrace living area with glass balustrade and metal pergola covering entire area Underfloor heating and central airconditioning with airzone control New hot water installations New high quality ceramic/micro cement floor tiling 120 x 120 interior/exterior 120 x 60 (same brand/ see images) New bathrooms through out with high quality fittings and sanitary (Please see images) Pool with new tiling and extensive deck area around pool Septic tank with grey water recycling New electricity, tubes, cabeling with Jung switches through out New plumbing (partly) Carpentry: Bigger new high quality doors, closets and storage space New interior staircase with metal balustrade and wooden steps and in step lighting (see images) High quality Kitchen and fully fitted laundry room Interior gas fire place Preinstalation for solar and Photovoltaic New false ceilings, re plaster interior walls, ceiling lighting, etc. Garden/Entrance, new gate re tiled and re designed entrance, lighting, irigation etc. Carpark for the 3 cars with Pergola.