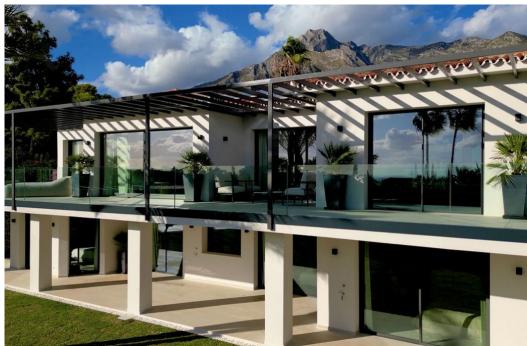

## villa à vendre Rocio de Nagueles, Marbella, vues mer

Ref: R4226920 - 4.790.000 €

beds: 5 built: 405m2 plot: 1500m2

5 bedrooms + extra multi purpose room 5 ½ bathrooms Plot 1.500 m2 Enclosed area 405 m2 Pool 50 m2 aprox. Covered terraces 200 m2 aprox. Uncovered terraces 500 m2 aprox. Parking (3 car port) Orientation South/west A developer with more than 20 years of experience Golden mile (Nagueles) High quality reform Panoramic sea views from living and master bedroom areas, in all directions Montain views to la Concha from garden seating area South/west facing Quiet area Private Secure - 12 hour security patrol Mature garden with aged trees Walking distance to swans school Only subject to 7% transfer tax (not 10% VAT) Estimated completion date May/June 2023. Unfurnished (Furnishing project can be provided) Façade with new plaster insulation and silicon paint New and bigger high quality aluminum windows Terrace living area with glass balustrade and metal pergola covering entire area Underfloor heating and central airconditioning with airzone control New hot water installations New high quality ceramic/micro cement floor tiling 120 x 120 interior/exterior 120 x 60 (same brand/ see images) New bathrooms through out with high quality fittings and sanitary (Please see images) Pool with new tiling and extensive deck area around pool Septic tank with grey water recycling New electricity, tubes, cabeling with Jung switches through out New plumbing (partly) Carpentry: Bigger new high quality doors, closets and storage space New interior staircase with metal balustrade and wooden steps and in step lighting (see images) High quality Kitchen and fully fitted laundry room Interior gas fire place Preinstalation for solar and Photovoltaic New false ceilings, re plaster interior walls, ceiling lighting, etc. Garden/Entrance, new gate re tiled and re designed entrance, lighting, irigation etc. Carpark for the 3 cars with Pergola.