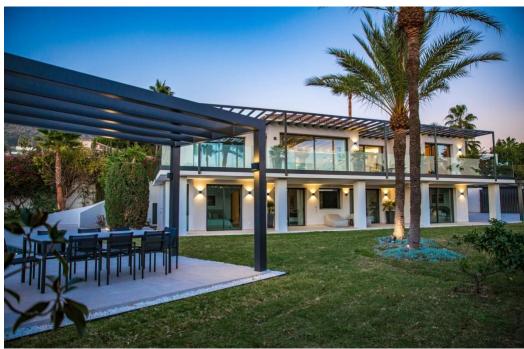

## villa à vendre Rocio de Nagueles, Marbella, vues mer

Ref: R4226920 - 4.790.000 €

beds: 5 built: 405m2 plot: 1500m2

5 bedrooms + extra multi purpose room 5 ½ bathrooms Plot 1.500 m2 Enclosed area 405 m2 Pool 50 m2 aprox. Covered terraces 200 m2 aprox. Uncovered terraces 500 m2 aprox. Parking (3 car port) Orientation South/west A developer with more than 20 years of experience Golden mile (Nagueles) High quality reform Panoramic sea views from living and master bedroom areas, in all directions Montain views to la Concha from garden seating area South/west facing Quiet area Private Secure - 12 hour security patrol Mature garden with aged trees Walking distance to swans school Only subject to 7% transfer tax (not 10% VAT) Estimated completion date May/June 2023. Unfurnished (Furnishing project can be provided) Façade with new plaster insulation and silicon paint New and bigger high quality aluminum windows Terrace living area with glass balustrade and metal pergola covering entire area Underfloor heating and central airconditioning with airzone control New hot water installations New high quality ceramic/micro cement floor tiling 120 x 120 interior/exterior 120 x 60 (same brand/ see images) New bathrooms through out with high quality fittings and sanitary (Please see images) Pool with new tiling and extensive deck area around pool Septic tank with grey water recycling New electricity, tubes, cabeling with Jung switches through out New plumbing (partly) Carpentry: Bigger new high quality doors, closets and storage space New interior staircase with metal balustrade and wooden steps and in step lighting (see images) High quality Kitchen and fully fitted laundry room Interior gas fire place Preinstalation for solar and Photovoltaic New false ceilings, re plaster interior walls, ceiling lighting, etc. Garden/Entrance, new gate re tiled and re designed entrance, lighting, irigation etc. Carpark for the 3 cars with Pergola.