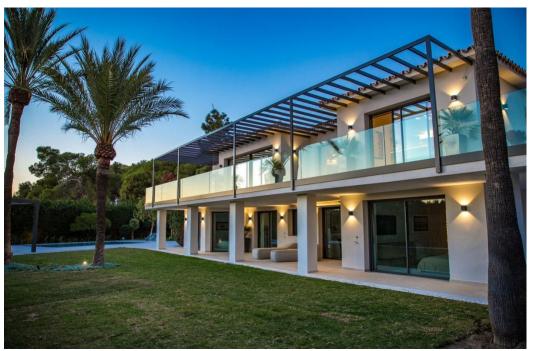

## villa à vendre Rocio de Nagueles, Marbella, vues mer

Ref: R4226920 - 4.790.000 €

beds: 5 built: 405m2 plot: 1500m2

5 bedrooms + extra multi purpose room 5 ½ bathrooms Plot 1.500 m2 Enclosed area 405 m2 Pool 50 m2 aprox. Covered terraces 200 m2 aprox. Uncovered terraces 500 m2 aprox. Parking (3 car port) Orientation South/west A developer with more than 20 years of experience Golden mile (Nagueles) High quality reform Panoramic sea views from living and master bedroom areas, in all directions Montain views to la Concha from garden seating area South/west facing Quiet area Private Secure - 12 hour security patrol Mature garden with aged trees Walking distance to swans school Only subject to 7% transfer tax (not 10% VAT) Estimated completion date May/June 2023. Unfurnished (Furnishing project can be provided) Façade with new plaster insulation and silicon paint New and bigger high quality aluminum windows Terrace living area with glass balustrade and metal pergola covering entire area Underfloor heating and central airconditioning with airzone control New hot water installations New high quality ceramic/micro cement floor tiling 120 x 120 interior/exterior 120 x 60 (same brand/ see images) New bathrooms through out with high quality fittings and sanitary (Please see images) Pool with new tiling and extensive deck area around pool Septic tank with grey water recycling New electricity, tubes, cabeling with Jung switches through out New plumbing (partly) Carpentry: Bigger new high quality doors, closets and storage space New interior staircase with metal balustrade and wooden steps and in step lighting (see images) High quality Kitchen and fully fitted laundry room Interior gas fire place Preinstalation for solar and Photovoltaic New false ceilings, re plaster interior walls, ceiling lighting, etc. Garden/Entrance, new gate re tiled and re designed entrance, lighting, irigation etc. Carpark for the 3 cars with Pergola.