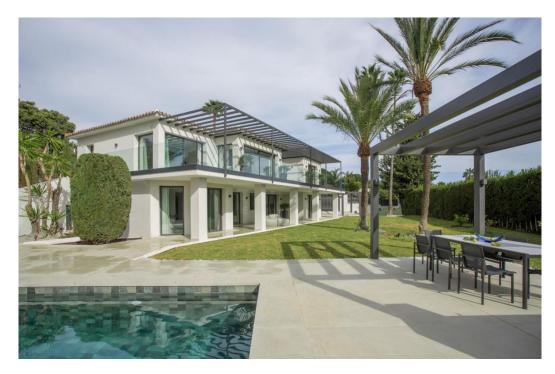

## villa à vendre Rocio de Nagueles, Marbella, vues mer

Ref: R4226920 - 4.790.000 €

beds: 5 built: 405m2 plot: 1500m2

5 bedrooms + extra multi purpose room 5 ½ bathrooms Plot 1.500 m2 Enclosed area 405 m2 Pool 50 m2 aprox. Covered terraces 200 m2 aprox. Uncovered terraces 500 m2 aprox. Parking (3 car port) Orientation South/west A developer with more than 20 years of experience Golden mile (Nagueles) High quality reform Panoramic sea views from living and master bedroom areas, in all directions Montain views to la Concha from garden seating area South/west facing Quiet area Private Secure - 12 hour security patrol Mature garden with aged trees Walking distance to swans school Only subject to 7% transfer tax (not 10% VAT) Estimated completion date May/June 2023. Unfurnished (Furnishing project can be provided) Façade with new plaster insulation and silicon paint New and bigger high quality aluminum windows Terrace living area with glass balustrade and metal pergola covering entire area Underfloor heating and central airconditioning with airzone control New hot water installations New high quality ceramic/micro cement floor tiling 120 x 120 interior/exterior 120 x 60 (same brand/ see images) New bathrooms through out with high quality fittings and sanitary (Please see images) Pool with new tiling and extensive deck area around pool Septic tank with grey water recycling New electricity, tubes, cabeling with Jung switches through out New plumbing (partly) Carpentry: Bigger new high quality doors, closets and storage space New interior staircase with metal balustrade and wooden steps and in step lighting (see images) High quality Kitchen and fully fitted laundry room Interior gas fire place Preinstalation for solar and Photovoltaic New false ceilings, re plaster interior walls, ceiling lighting, etc. Garden/Entrance, new gate re tiled and re designed entrance, lighting, irigation etc. Carpark for the 3 cars with Pergola.