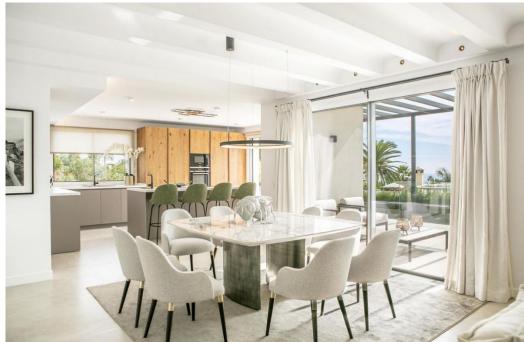

## villa à vendre Rocio de Nagueles, Marbella, vues mer

Ref: R4226920 - 4.790.000 €

beds: 5 built: 405m2 plot: 1500m2

5 bedrooms + extra multi purpose room 5 ½ bathrooms Plot 1.500 m2 Enclosed area 405 m2 Pool 50 m2 aprox. Covered terraces 200 m2 aprox. Uncovered terraces 500 m2 aprox. Parking (3 car port) Orientation South/west A developer with more than 20 years of experience Golden mile (Nagueles) High quality reform Panoramic sea views from living and master bedroom areas, in all directions Montain views to la Concha from garden seating area South/west facing Quiet area Private Secure - 12 hour security patrol Mature garden with aged trees Walking distance to swans school Only subject to 7% transfer tax (not 10% VAT) Estimated completion date May/June 2023. Unfurnished (Furnishing project can be provided) Façade with new plaster insulation and silicon paint New and bigger high quality aluminum windows Terrace living area with glass balustrade and metal pergola covering entire area Underfloor heating and central airconditioning with airzone control New hot water installations New high quality ceramic/micro cement floor tiling 120 x 120 interior/exterior 120 x 60 (same brand/ see images) New bathrooms through out with high quality fittings and sanitary (Please see images) Pool with new tiling and extensive deck area around pool Septic tank with grey water recycling New electricity, tubes, cabeling with Jung switches through out New plumbing (partly) Carpentry: Bigger new high quality doors, closets and storage space New interior staircase with metal balustrade and wooden steps and in step lighting (see images) High quality Kitchen and fully fitted laundry room Interior gas fire place Preinstalation for solar and Photovoltaic New false ceilings, re plaster interior walls, ceiling lighting, etc. Garden/Entrance, new gate re tiled and re designed entrance, lighting, irigation etc. Carpark for the 3 cars with Pergola.