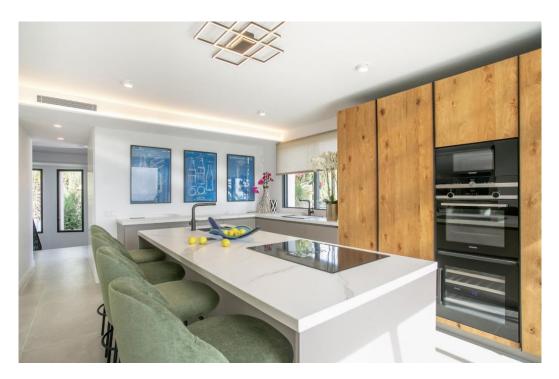

## villa à vendre Rocio de Nagueles, Marbella, vues mer

Ref: R4226920 - 4.790.000 €

beds: 5 built: 405m2 plot: 1500m2

5 bedrooms + extra multi purpose room 5 ½ bathrooms Plot 1.500 m2 Enclosed area 405 m2 Pool 50 m2 aprox. Covered terraces 200 m2 aprox. Uncovered terraces 500 m2 aprox. Parking (3 car port) Orientation South/west A developer with more than 20 years of experience Golden mile (Nagueles) High quality reform Panoramic sea views from living and master bedroom areas, in all directions Montain views to la Concha from garden seating area South/west facing Quiet area Private Secure - 12 hour security patrol Mature garden with aged trees Walking distance to swans school Only subject to 7% transfer tax (not 10% VAT) Estimated completion date May/June 2023. Unfurnished (Furnishing project can be provided) Façade with new plaster insulation and silicon paint New and bigger high quality aluminum windows Terrace living area with glass balustrade and metal pergola covering entire area Underfloor heating and central airconditioning with airzone control New hot water installations New high quality ceramic/micro cement floor tiling 120 x 120 interior/exterior 120 x 60 (same brand/ see images) New bathrooms through out with high quality fittings and sanitary (Please see images) Pool with new tiling and extensive deck area around pool Septic tank with grey water recycling New electricity, tubes, cabeling with Jung switches through out New plumbing (partly) Carpentry: Bigger new high quality doors, closets and storage space New interior staircase with metal balustrade and wooden steps and in step lighting (see images) High quality Kitchen and fully fitted laundry room Interior gas fire place Preinstalation for solar and Photovoltaic New false ceilings, re plaster interior walls, ceiling lighting, etc. Garden/Entrance, new gate re tiled and re designed entrance, lighting, irigation etc. Carpark for the 3 cars with Pergola.