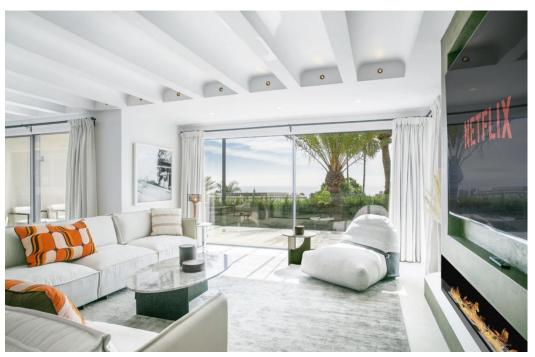

## villa à vendre Rocio de Nagueles, Marbella, vues mer

Ref: R4226920 - 4.790.000 €

beds: 5 built: 405m2 plot: 1500m2

5 bedrooms + extra multi purpose room 5 ½ bathrooms Plot 1.500 m2 Enclosed area 405 m2 Pool 50 m2 aprox. Covered terraces 200 m2 aprox. Uncovered terraces 500 m2 aprox. Parking (3 car port) Orientation South/west A developer with more than 20 years of experience Golden mile (Nagueles) High quality reform Panoramic sea views from living and master bedroom areas, in all directions Montain views to la Concha from garden seating area South/west facing Quiet area Private Secure - 12 hour security patrol Mature garden with aged trees Walking distance to swans school Only subject to 7% transfer tax (not 10% VAT) Estimated completion date May/June 2023. Unfurnished (Furnishing project can be provided) Façade with new plaster insulation and silicon paint New and bigger high quality aluminum windows Terrace living area with glass balustrade and metal pergola covering entire area Underfloor heating and central airconditioning with airzone control New hot water installations New high quality ceramic/micro cement floor tiling 120 x 120 interior/exterior 120 x 60 (same brand/ see images) New bathrooms through out with high quality fittings and sanitary (Please see images) Pool with new tiling and extensive deck area around pool Septic tank with grey water recycling New electricity, tubes, cabeling with Jung switches through out New plumbing (partly) Carpentry: Bigger new high quality doors, closets and storage space New interior staircase with metal balustrade and wooden steps and in step lighting (see images) High quality Kitchen and fully fitted laundry room Interior gas fire place Preinstalation for solar and Photovoltaic New false ceilings, re plaster interior walls, ceiling lighting, etc. Garden/Entrance, new gate re tiled and re designed entrance, lighting, irigation etc. Carpark for the 3 cars with Pergola.