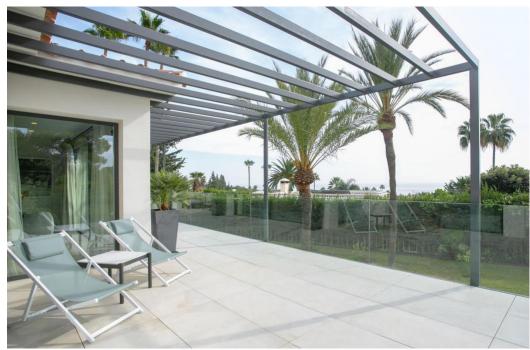

## villa à vendre Rocio de Nagueles, Marbella, vues mer

Ref: R4226920 - 4.790.000 €

beds: 5 built: 405m2 plot: 1500m2

5 bedrooms + extra multi purpose room 5 ½ bathrooms Plot 1.500 m2 Enclosed area 405 m2 Pool 50 m2 aprox. Covered terraces 200 m2 aprox. Uncovered terraces 500 m2 aprox. Parking (3 car port) Orientation South/west A developer with more than 20 years of experience Golden mile (Nagueles) High quality reform Panoramic sea views from living and master bedroom areas, in all directions Montain views to la Concha from garden seating area South/west facing Quiet area Private Secure - 12 hour security patrol Mature garden with aged trees Walking distance to swans school Only subject to 7% transfer tax (not 10% VAT) Estimated completion date May/June 2023. Unfurnished (Furnishing project can be provided) Façade with new plaster insulation and silicon paint New and bigger high quality aluminum windows Terrace living area with glass balustrade and metal pergola covering entire area Underfloor heating and central airconditioning with airzone control New hot water installations New high quality ceramic/micro cement floor tiling 120 x 120 interior/exterior 120 x 60 (same brand/ see images) New bathrooms through out with high quality fittings and sanitary (Please see images) Pool with new tiling and extensive deck area around pool Septic tank with grey water recycling New electricity, tubes, cabeling with Jung switches through out New plumbing (partly) Carpentry: Bigger new high quality doors, closets and storage space New interior staircase with metal balustrade and wooden steps and in step lighting (see images) High quality Kitchen and fully fitted laundry room Interior gas fire place Preinstalation for solar and Photovoltaic New false ceilings, re plaster interior walls, ceiling lighting, etc. Garden/Entrance, new gate re tiled and re designed entrance, lighting, irigation etc. Carpark for the 3 cars with Pergola.