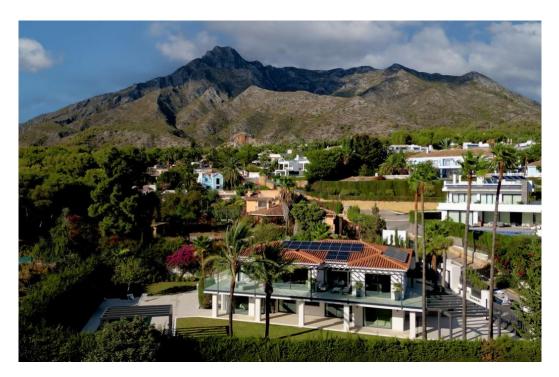

## villa à vendre Rocio de Nagueles, Marbella, vues mer

Ref: R4226920 - 4.790.000 €

beds: 5 built: 405m2 plot: 1500m2

5 bedrooms + extra multi purpose room 5 ½ bathrooms Plot 1.500 m2 Enclosed area 405 m2 Pool 50 m2 aprox. Covered terraces 200 m2 aprox. Uncovered terraces 500 m2 aprox. Parking (3 car port) Orientation South/west A developer with more than 20 years of experience Golden mile (Nagueles) High quality reform Panoramic sea views from living and master bedroom areas, in all directions Montain views to la Concha from garden seating area South/west facing Quiet area Private Secure - 12 hour security patrol Mature garden with aged trees Walking distance to swans school Only subject to 7% transfer tax (not 10% VAT) Estimated completion date May/June 2023. Unfurnished (Furnishing project can be provided) Façade with new plaster insulation and silicon paint New and bigger high quality aluminum windows Terrace living area with glass balustrade and metal pergola covering entire area Underfloor heating and central airconditioning with airzone control New hot water installations New high quality ceramic/micro cement floor tiling 120 x 120 interior/exterior 120 x 60 (same brand/ see images) New bathrooms through out with high quality fittings and sanitary (Please see images) Pool with new tiling and extensive deck area around pool Septic tank with grey water recycling New electricity, tubes, cabeling with Jung switches through out New plumbing (partly) Carpentry: Bigger new high quality doors, closets and storage space New interior staircase with metal balustrade and wooden steps and in step lighting (see images) High quality Kitchen and fully fitted laundry room Interior gas fire place Preinstalation for solar and Photovoltaic New false ceilings, re plaster interior walls, ceiling lighting, etc. Garden/Entrance, new gate re tiled and re designed entrance, lighting, irigation etc. Carpark for the 3 cars with Pergola.