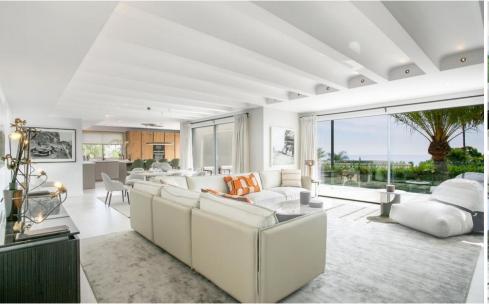

## villa à vendre Rocio de Nagueles, Marbella, vues mer

Ref: R4226920 - 4.790.000 €

beds: 5 built: 405m2 plot: 1500m2

5 bedrooms + extra multi purpose room 5 ½ bathrooms Plot 1.500 m2 Enclosed area 405 m2 Pool 50 m2 aprox. Covered terraces 200 m2 aprox. Uncovered terraces 500 m2 aprox. Parking (3 car port) Orientation South/west A developer with more than 20 years of experience Golden mile (Nagueles) High quality reform Panoramic sea views from living and master bedroom areas, in all directions Montain views to la Concha from garden seating area South/west facing Quiet area Private Secure - 12 hour security patrol Mature garden with aged trees Walking distance to swans school Only subject to 7% transfer tax (not 10% VAT) Estimated completion date May/June 2023. Unfurnished (Furnishing project can be provided) Façade with new plaster insulation and silicon paint New and bigger high quality aluminum windows Terrace living area with glass balustrade and metal pergola covering entire area Underfloor heating and central airconditioning with airzone control New hot water installations New high quality ceramic/micro cement floor tiling 120 x 120 interior/exterior 120 x 60 (same brand/ see images) New bathrooms through out with high quality fittings and sanitary (Please see images) Pool with new tiling and extensive deck area around pool Septic tank with grey water recycling New electricity, tubes, cabeling with Jung switches through out New plumbing (partly) Carpentry: Bigger new high quality doors, closets and storage space New interior staircase with metal balustrade and wooden steps and in step lighting (see images) High quality Kitchen and fully fitted laundry room Interior gas fire place Preinstalation for solar and Photovoltaic New false ceilings, re plaster interior walls, ceiling lighting, etc. Garden/Entrance, new gate re tiled and re designed entrance, lighting, irigation etc. Carpark for the 3 cars with Pergola.