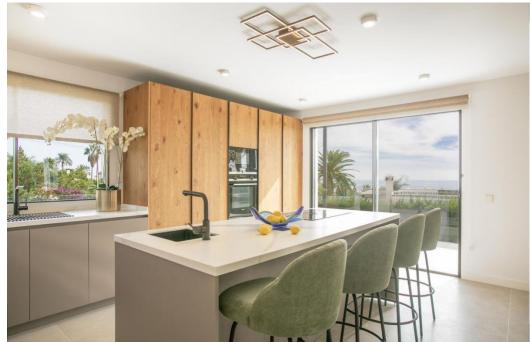

## villa à vendre Rocio de Nagueles, Marbella, vues mer

Ref: R4226920 - 4.790.000 €

beds: 5 built: 405m2 plot: 1500m2

5 bedrooms + extra multi purpose room 5 ½ bathrooms Plot 1.500 m2 Enclosed area 405 m2 Pool 50 m2 aprox. Covered terraces 200 m2 aprox. Uncovered terraces 500 m2 aprox. Parking (3 car port) Orientation South/west A developer with more than 20 years of experience Golden mile (Nagueles) High quality reform Panoramic sea views from living and master bedroom areas, in all directions Montain views to la Concha from garden seating area South/west facing Quiet area Private Secure - 12 hour security patrol Mature garden with aged trees Walking distance to swans school Only subject to 7% transfer tax (not 10% VAT) Estimated completion date May/June 2023. Unfurnished (Furnishing project can be provided) Façade with new plaster insulation and silicon paint New and bigger high quality aluminum windows Terrace living area with glass balustrade and metal pergola covering entire area Underfloor heating and central airconditioning with airzone control New hot water installations New high quality ceramic/micro cement floor tiling 120 x 120 interior/exterior 120 x 60 (same brand/ see images) New bathrooms through out with high quality fittings and sanitary (Please see images) Pool with new tiling and extensive deck area around pool Septic tank with grey water recycling New electricity, tubes, cabeling with Jung switches through out New plumbing (partly) Carpentry: Bigger new high quality doors, closets and storage space New interior staircase with metal balustrade and wooden steps and in step lighting (see images) High quality Kitchen and fully fitted laundry room Interior gas fire place Preinstalation for solar and Photovoltaic New false ceilings, re plaster interior walls, ceiling lighting, etc. Garden/Entrance, new gate re tiled and re designed entrance, lighting, irigation etc. Carpark for the 3 cars with Pergola.