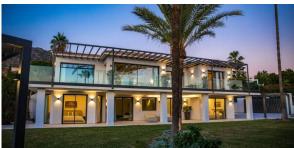

## villa à vendre Rocio de Nagueles, Marbella, vues mer

Ref: R4226920 - 4.790.000 €

beds: 5 built: 405m2 plot: 1500m2

5 bedrooms + extra multi purpose room 5 ½ bathrooms Plot 1.500 m2 Enclosed area 405 m2 Pool 50 m2 aprox. Covered terraces 200 m2 aprox. Uncovered terraces 500 m2 aprox. Parking (3 car port) Orientation South/west A developer with more than 20 years of experience Golden mile (Nagueles) High quality reform Panoramic sea views from living and master bedroom areas, in all directions Montain views to la Concha from garden seating area South/west facing Quiet area Private Secure - 12 hour security patrol Mature garden with aged trees Walking distance to swans school Only subject to 7% transfer tax (not 10% VAT) Estimated completion date May/June 2023. Unfurnished (Furnishing project can be provided) Façade with new plaster insulation and silicon paint New and bigger high quality aluminum windows Terrace living area with glass balustrade and metal pergola covering entire area Underfloor heating and central airconditioning with airzone control New hot water installations New high quality ceramic/micro cement floor tiling 120 x 120 interior/exterior 120 x 60 (same brand/ see images) New bathrooms through out with high quality fittings and sanitary (Please see images) Pool with new tiling and extensive deck area around pool Septic tank with grey water recycling New electricity, tubes, cabeling with Jung switches through out New plumbing (partly) Carpentry: Bigger new high quality doors, closets and storage space New interior staircase with metal balustrade and wooden steps and in step lighting (see images) High quality Kitchen and fully fitted laundry room Interior gas fire place Preinstalation for solar and Photovoltaic New false ceilings, re plaster interior walls, ceiling lighting, etc. Garden/Entrance, new gate re tiled and re designed entrance, lighting, irigation etc. Carpark for the 3 cars with Pergola.