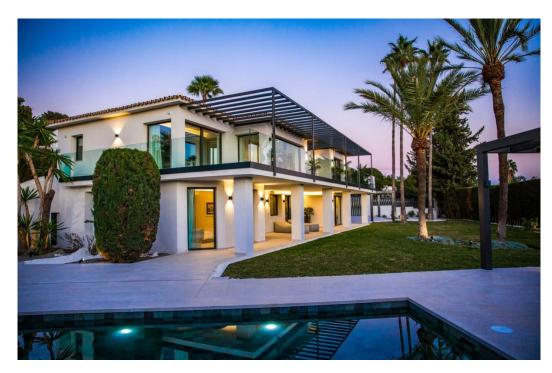

## villa à vendre Rocio de Nagueles, Marbella, vues mer

Ref: R4226920 - 4.790.000 €

beds: 5 built: 405m2 plot: 1500m2

5 bedrooms + extra multi purpose room 5 ½ bathrooms Plot 1.500 m2 Enclosed area 405 m2 Pool 50 m2 aprox. Covered terraces 200 m2 aprox. Uncovered terraces 500 m2 aprox. Parking (3 car port) Orientation South/west A developer with more than 20 years of experience Golden mile (Nagueles) High quality reform Panoramic sea views from living and master bedroom areas, in all directions Montain views to la Concha from garden seating area South/west facing Quiet area Private Secure - 12 hour security patrol Mature garden with aged trees Walking distance to swans school Only subject to 7% transfer tax (not 10% VAT) Estimated completion date May/June 2023. Unfurnished (Furnishing project can be provided) Façade with new plaster insulation and silicon paint New and bigger high quality aluminum windows Terrace living area with glass balustrade and metal pergola covering entire area Underfloor heating and central airconditioning with airzone control New hot water installations New high quality ceramic/micro cement floor tiling 120 x 120 interior/exterior 120 x 60 (same brand/ see images) New bathrooms through out with high quality fittings and sanitary (Please see images) Pool with new tiling and extensive deck area around pool Septic tank with grey water recycling New electricity, tubes, cabeling with Jung switches through out New plumbing (partly) Carpentry: Bigger new high quality doors, closets and storage space New interior staircase with metal balustrade and wooden steps and in step lighting (see images) High quality Kitchen and fully fitted laundry room Interior gas fire place Preinstalation for solar and Photovoltaic New false ceilings, re plaster interior walls, ceiling lighting, etc. Garden/Entrance, new gate re tiled and re designed entrance, lighting, irigation etc. Carpark for the 3 cars with Pergola.