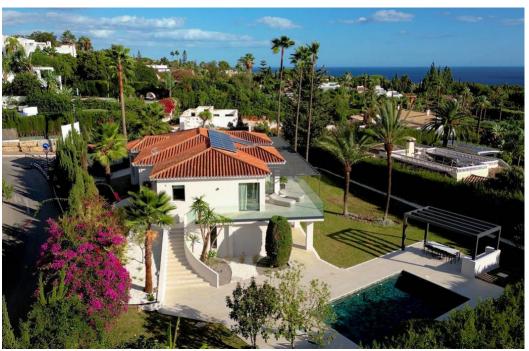

## villa à vendre Rocio de Nagueles, Marbella, vues mer

Ref: R4226920 - 4.790.000 €

beds: 5 built: 405m2 plot: 1500m2

5 bedrooms + extra multi purpose room 5 ½ bathrooms Plot 1.500 m2 Enclosed area 405 m2 Pool 50 m2 aprox. Covered terraces 200 m2 aprox. Uncovered terraces 500 m2 aprox. Parking (3 car port) Orientation South/west A developer with more than 20 years of experience Golden mile (Nagueles) High quality reform Panoramic sea views from living and master bedroom areas, in all directions Montain views to la Concha from garden seating area South/west facing Quiet area Private Secure - 12 hour security patrol Mature garden with aged trees Walking distance to swans school Only subject to 7% transfer tax (not 10% VAT) Estimated completion date May/June 2023. Unfurnished (Furnishing project can be provided) Façade with new plaster insulation and silicon paint New and bigger high quality aluminum windows Terrace living area with glass balustrade and metal pergola covering entire area Underfloor heating and central airconditioning with airzone control New hot water installations New high quality ceramic/micro cement floor tiling 120 x 120 interior/exterior 120 x 60 (same brand/ see images) New bathrooms through out with high quality fittings and sanitary (Please see images) Pool with new tiling and extensive deck area around pool Septic tank with grey water recycling New electricity, tubes, cabeling with Jung switches through out New plumbing (partly) Carpentry: Bigger new high quality doors, closets and storage space New interior staircase with metal balustrade and wooden steps and in step lighting (see images) High quality Kitchen and fully fitted laundry room Interior gas fire place Preinstalation for solar and Photovoltaic New false ceilings, re plaster interior walls, ceiling lighting, etc. Garden/Entrance, new gate re tiled and re designed entrance, lighting, irigation etc. Carpark for the 3 cars with Pergola.