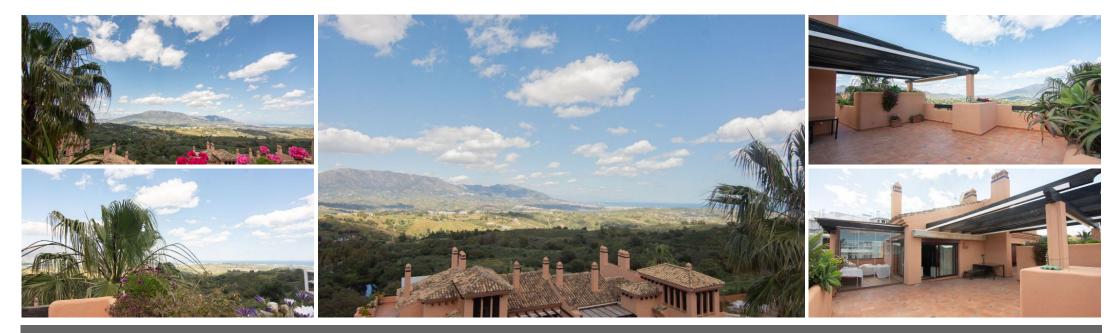

## квартира - Пентхауз, La Mairena, Marbella

Ref: R5019502 - 575.000 €

baths: 2 built: 207m2

beds: 3

Elegant 3-Bedroom Apartment in El Soto, La Mairena Set in the peaceful, sought-after community of El Soto in La Mairena, this beautifully maintained 3-bedroom apartment offers a blend of comfort, space, and stunning natural surroundings. Nestled in the hills above Elviria, the property enjoys panoramic views of the mountains and Mediterranean Sea, all while being just a short drive from Marbella's beaches, golf courses, and vibrant lifestyle. Inside, the apartment features a spacious open-plan living and dining area that opens out onto a generous terrace—perfect for enjoying the views and al fresco dining. The fully equipped kitchen has modern appliances and a separate utility area. The master bedroom includes an en-suite bathroom and direct terrace access, while two additional bedrooms share a stylish family bathroom. Residents enjoy access to El Soto's exclusive amenities, including landscaped gardens, multiple swimming pools, a gym, tennis and paddle courts, and the popular clubhouse with its own bar and restaurant. This apartment is ideal as a permanent residence, holiday home, or investment opportunity in one of the Costa del Sol's most tranquil and green enclaves.