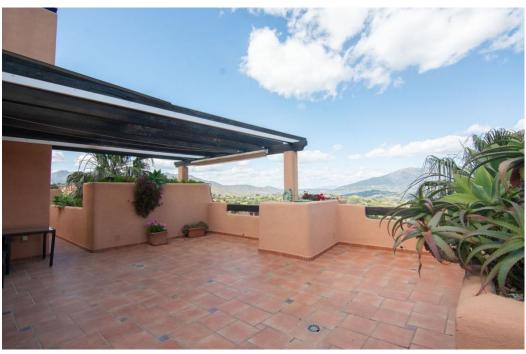

## квартира - Пентхауз, La Mairena, Marbella

Ref: R5019502 - 575.000 €

baths: 2 built: 207m2

beds: 3

Elegant 3-Bedroom Apartment in El Soto, La Mairena Set in the peaceful, sought-after community of El Soto in La Mairena, this beautifully maintained 3-bedroom apartment offers a blend of comfort, space, and stunning natural surroundings. Nestled in the hills above Elviria, the property enjoys panoramic views of the mountains and Mediterranean Sea, all while being just a short drive from Marbella's beaches, golf courses, and vibrant lifestyle. Inside, the apartment features a spacious open-plan living and dining area that opens out onto a generous terrace—perfect for enjoying the views and al fresco dining. The fully equipped kitchen has modern appliances and a separate utility area. The master bedroom includes an en-suite bathroom and direct terrace access, while two additional bedrooms share a stylish family bathroom. Residents enjoy access to El Soto's exclusive amenities, including landscaped gardens, multiple swimming pools, a gym, tennis and paddle courts, and the popular clubhouse with its own bar and restaurant. This apartment is ideal as a permanent residence, holiday home, or investment opportunity in one of the Costa del Sol's most tranquil and green enclaves.