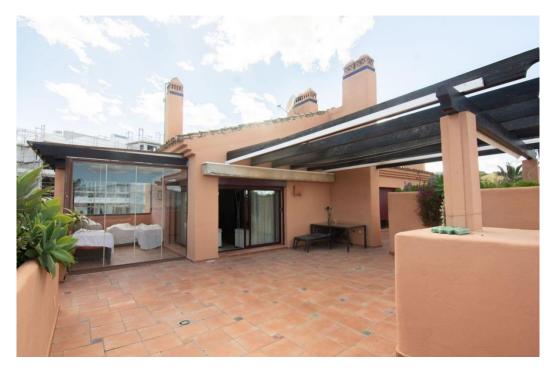

## квартира - Пентхауз, La Mairena, Marbella

Ref: R5019502 - 575.000 €

baths: 2 built: 207m2

beds: 3

Elegant 3-Bedroom Apartment in El Soto, La Mairena Set in the peaceful, sought-after community of El Soto in La Mairena, this beautifully maintained 3-bedroom apartment offers a blend of comfort, space, and stunning natural surroundings. Nestled in the hills above Elviria, the property enjoys panoramic views of the mountains and Mediterranean Sea, all while being just a short drive from Marbella's beaches, golf courses, and vibrant lifestyle. Inside, the apartment features a spacious open-plan living and dining area that opens out onto a generous terrace—perfect for enjoying the views and al fresco dining. The fully equipped kitchen has modern appliances and a separate utility area. The master bedroom includes an en-suite bathroom and direct terrace access, while two additional bedrooms share a stylish family bathroom. Residents enjoy access to El Soto's exclusive amenities, including landscaped gardens, multiple swimming pools, a gym, tennis and paddle courts, and the popular clubhouse with its own bar and restaurant. This apartment is ideal as a permanent residence, holiday home, or investment opportunity in one of the Costa del Sol's most tranquil and green enclaves.