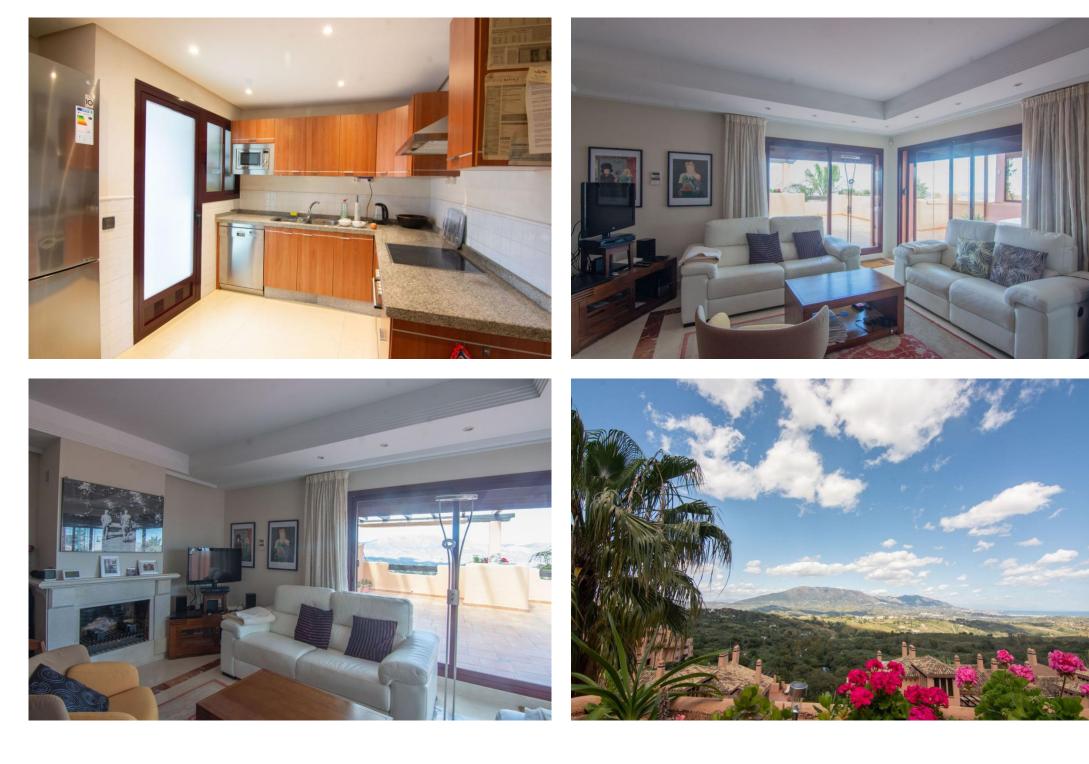

## квартира - Пентхауз, La Mairena, Marbella

Ref: R5019502 - 575.000 €

baths: 2 built: 207m2

beds: 3

Elegant 3-Bedroom Apartment in El Soto, La Mairena Set in the peaceful, sought-after community of El Soto in La Mairena, this beautifully maintained 3-bedroom apartment offers a blend of comfort, space, and stunning natural surroundings. Nestled in the hills above Elviria, the property enjoys panoramic views of the mountains and Mediterranean Sea, all while being just a short drive from Marbella's beaches, golf courses, and vibrant lifestyle. Inside, the apartment features a spacious open-plan living and dining area that opens out onto a generous terrace—perfect for enjoying the views and al fresco dining. The fully equipped kitchen has modern appliances and a separate utility area. The master bedroom includes an en-suite bathroom and direct terrace access, while two additional bedrooms share a stylish family bathroom. Residents enjoy access to El Soto's exclusive amenities, including landscaped gardens, multiple swimming pools, a gym, tennis and paddle courts, and the popular clubhouse with its own bar and restaurant. This apartment is ideal as a permanent residence, holiday home, or investment opportunity in one of the Costa del Sol's most tranquil and green enclaves.