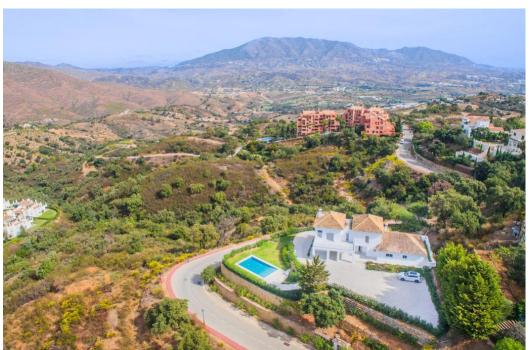

## Вилла - Особняк, La Mairena, Marbella

Ref: R4286737 - 2.400.000 €

beds: 4 baths: 4 built: 573m2 plot: 2852m2

This modern, recently fully renovated house is located in the beautiful La Mairena area and boasts breathtaking panoramic views of the surrounding landscape. The property is situated on a large, flat plot, which provides ample space for outdoor activities, entertaining guests and the opportunity to build an additional guest house of 257m2. One of the highlights of this property is the open plan kitchen, which has been beautifully designed and includes high-end appliances and finishes. The kitchen seamlessly flows into the spacious living and dining areas, which are flooded with natural light and provide stunning views of the surrounding scenery. The house features four generously sized bedrooms, each with its own en suite bathroom, providing ample space and privacy for family members or guests. Additionally, there is a guest toilet located on the main level of the home. The property also includes a garage, providing convenient and secure parking for vehicles. The garage is connected to the house, making it easy to move between the two. Overall, this modern and elegantly designed home offers a unique opportunity to enjoy the tranquility of the La Mairena area while living in a stylish and comfortable environment with all the amenities you could desire.