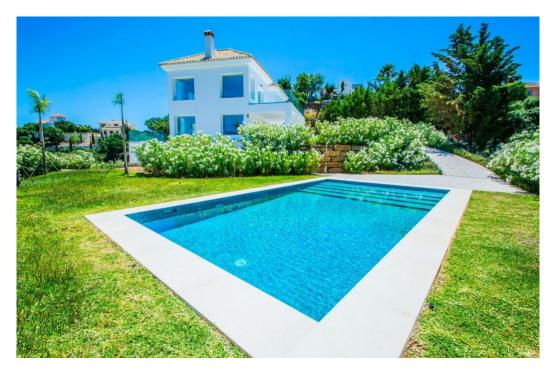

## Вилла - Особняк, La Mairena, Marbella

Ref: R4286737 - 2.400.000 €

beds: 4 baths: 4 built: 573m2 plot: 2852m2

This modern, recently fully renovated house is located in the beautiful La Mairena area and boasts breathtaking panoramic views of the surrounding landscape. The property is situated on a large, flat plot, which provides ample space for outdoor activities, entertaining guests and the opportunity to build an additional guest house of 257m2. One of the highlights of this property is the open plan kitchen, which has been beautifully designed and includes high-end appliances and finishes. The kitchen seamlessly flows into the spacious living and dining areas, which are flooded with natural light and provide stunning views of the surrounding scenery. The house features four generously sized bedrooms, each with its own en suite bathroom, providing ample space and privacy for family members or guests. Additionally, there is a guest toilet located on the main level of the home. The property also includes a garage, providing convenient and secure parking for vehicles. The garage is connected to the house, making it easy to move between the two. Overall, this modern and elegantly designed home offers a unique opportunity to enjoy the tranquility of the La Mairena area while living in a stylish and comfortable environment with all the amenities you could desire.