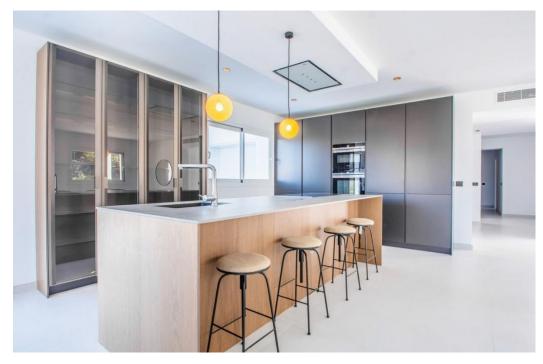

## Вилла - Особняк, La Mairena, Marbella

Ref: R4286737 - 2.400.000 €

beds: 4 baths: 4 built: 573m2 plot: 2852m2

This modern, recently fully renovated house is located in the beautiful La Mairena area and boasts breathtaking panoramic views of the surrounding landscape. The property is situated on a large, flat plot, which provides ample space for outdoor activities, entertaining guests and the opportunity to build an additional guest house of 257m2. One of the highlights of this property is the open plan kitchen, which has been beautifully designed and includes high-end appliances and finishes. The kitchen seamlessly flows into the spacious living and dining areas, which are flooded with natural light and provide stunning views of the surrounding scenery. The house features four generously sized bedrooms, each with its own en suite bathroom, providing ample space and privacy for family members or guests. Additionally, there is a guest toilet located on the main level of the home. The property also includes a garage, providing convenient and secure parking for vehicles. The garage is connected to the house, making it easy to move between the two. Overall, this modern and elegantly designed home offers a unique opportunity to enjoy the tranquility of the La Mairena area while living in a stylish and comfortable environment with all the amenities you could desire.