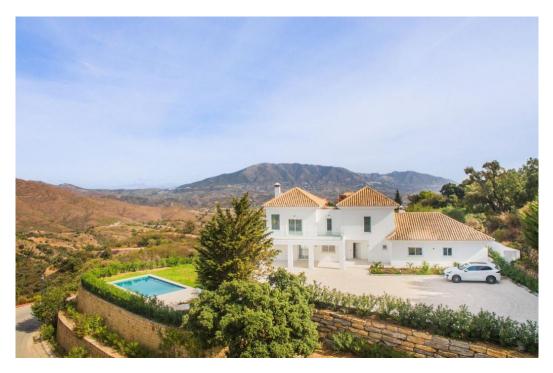

## Вилла - Особняк, La Mairena, Marbella

Ref: R4286737 - 2.400.000 €

beds: 4 baths: 4 built: 573m2 plot: 2852m2

This modern, recently fully renovated house is located in the beautiful La Mairena area and boasts breathtaking panoramic views of the surrounding landscape. The property is situated on a large, flat plot, which provides ample space for outdoor activities, entertaining guests and the opportunity to build an additional guest house of 257m2. One of the highlights of this property is the open plan kitchen, which has been beautifully designed and includes high-end appliances and finishes. The kitchen seamlessly flows into the spacious living and dining areas, which are flooded with natural light and provide stunning views of the surrounding scenery. The house features four generously sized bedrooms, each with its own en suite bathroom, providing ample space and privacy for family members or guests. Additionally, there is a guest toilet located on the main level of the home. The property also includes a garage, providing convenient and secure parking for vehicles. The garage is connected to the house, making it easy to move between the two. Overall, this modern and elegantly designed home offers a unique opportunity to enjoy the tranquility of the La Mairena area while living in a stylish and comfortable environment with all the amenities you could desire.