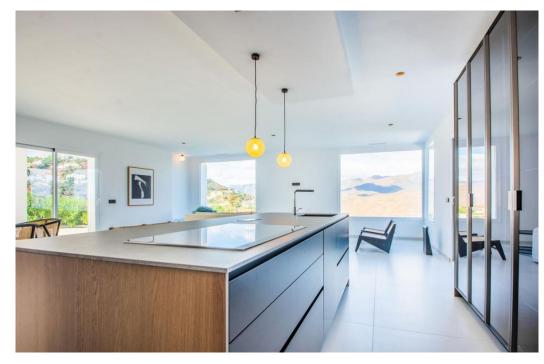

## Вилла - Особняк, La Mairena, Marbella

Ref: R4286737 - 2.400.000 €

beds: 4 baths: 4 built: 573m2 plot: 2852m2

This modern, recently fully renovated house is located in the beautiful La Mairena area and boasts breathtaking panoramic views of the surrounding landscape. The property is situated on a large, flat plot, which provides ample space for outdoor activities, entertaining guests and the opportunity to build an additional guest house of 257m2. One of the highlights of this property is the open plan kitchen, which has been beautifully designed and includes high-end appliances and finishes. The kitchen seamlessly flows into the spacious living and dining areas, which are flooded with natural light and provide stunning views of the surrounding scenery. The house features four generously sized bedrooms, each with its own en suite bathroom, providing ample space and privacy for family members or guests. Additionally, there is a guest toilet located on the main level of the home. The property also includes a garage, providing convenient and secure parking for vehicles. The garage is connected to the house, making it easy to move between the two. Overall, this modern and elegantly designed home offers a unique opportunity to enjoy the tranquility of the La Mairena area while living in a stylish and comfortable environment with all the amenities you could desire.