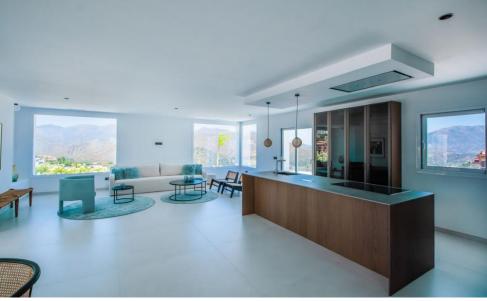

## Вилла - Особняк, La Mairena, Marbella

Ref: R4286737 - 2.400.000 €

beds: 4 baths: 4 built: 573m2 plot: 2852m2

This modern, recently fully renovated house is located in the beautiful La Mairena area and boasts breathtaking panoramic views of the surrounding landscape. The property is situated on a large, flat plot, which provides ample space for outdoor activities, entertaining guests and the opportunity to build an additional guest house of 257m2. One of the highlights of this property is the open plan kitchen, which has been beautifully designed and includes high-end appliances and finishes. The kitchen seamlessly flows into the spacious living and dining areas, which are flooded with natural light and provide stunning views of the surrounding scenery. The house features four generously sized bedrooms, each with its own en suite bathroom, providing ample space and privacy for family members or guests. Additionally, there is a guest toilet located on the main level of the home. The property also includes a garage, providing convenient and secure parking for vehicles. The garage is connected to the house, making it easy to move between the two. Overall, this modern and elegantly designed home offers a unique opportunity to enjoy the tranquility of the La Mairena area while living in a stylish and comfortable environment with all the amenities you could desire.