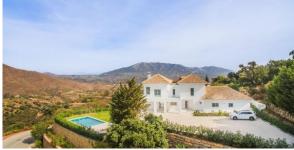

## Вилла - Особняк, La Mairena, Marbella

Ref: R4286737 - 2.400.000 €

beds: 4 baths: 4 built: 573m2 plot: 2852m2

This modern, recently fully renovated house is located in the beautiful La Mairena area and boasts breathtaking panoramic views of the surrounding landscape. The property is situated on a large, flat plot, which provides ample space for outdoor activities, entertaining guests and the opportunity to build an additional guest house of 257m2. One of the highlights of this property is the open plan kitchen, which has been beautifully designed and includes high-end appliances and finishes. The kitchen seamlessly flows into the spacious living and dining areas, which are flooded with natural light and provide stunning views of the surrounding scenery. The house features four generously sized bedrooms, each with its own en suite bathroom, providing ample space and privacy for family members or guests. Additionally, there is a guest toilet located on the main level of the home. The property also includes a garage, providing convenient and secure parking for vehicles. The garage is connected to the house, making it easy to move between the two. Overall, this modern and elegantly designed home offers a unique opportunity to enjoy the tranquility of the La Mairena area while living in a stylish and comfortable environment with all the amenities you could desire.