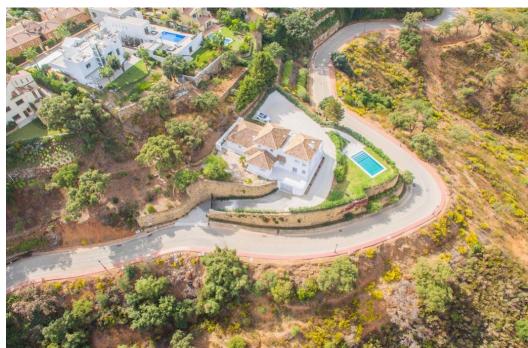

## Вилла - Особняк, La Mairena, Marbella

Ref: R4286737 - 2.400.000 €

beds: 4 baths: 4 built: 573m2 plot: 2852m2

This modern, recently fully renovated house is located in the beautiful La Mairena area and boasts breathtaking panoramic views of the surrounding landscape. The property is situated on a large, flat plot, which provides ample space for outdoor activities, entertaining guests and the opportunity to build an additional guest house of 257m2. One of the highlights of this property is the open plan kitchen, which has been beautifully designed and includes high-end appliances and finishes. The kitchen seamlessly flows into the spacious living and dining areas, which are flooded with natural light and provide stunning views of the surrounding scenery. The house features four generously sized bedrooms, each with its own en suite bathroom, providing ample space and privacy for family members or guests. Additionally, there is a guest toilet located on the main level of the home. The property also includes a garage, providing convenient and secure parking for vehicles. The garage is connected to the house, making it easy to move between the two. Overall, this modern and elegantly designed home offers a unique opportunity to enjoy the tranquility of the La Mairena area while living in a stylish and comfortable environment with all the amenities you could desire.