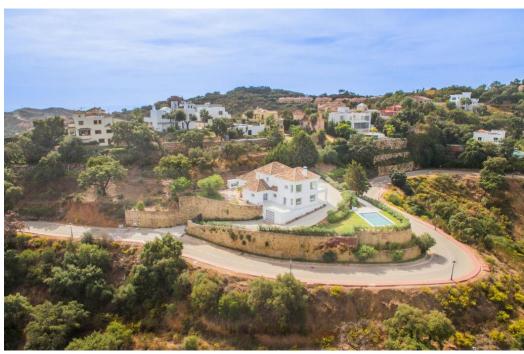

## Вилла - Особняк, La Mairena, Marbella

Ref: R4286737 - 2.400.000 €

beds: 4 baths: 4 built: 573m2 plot: 2852m2

This modern, recently fully renovated house is located in the beautiful La Mairena area and boasts breathtaking panoramic views of the surrounding landscape. The property is situated on a large, flat plot, which provides ample space for outdoor activities, entertaining guests and the opportunity to build an additional guest house of 257m2. One of the highlights of this property is the open plan kitchen, which has been beautifully designed and includes high-end appliances and finishes. The kitchen seamlessly flows into the spacious living and dining areas, which are flooded with natural light and provide stunning views of the surrounding scenery. The house features four generously sized bedrooms, each with its own en suite bathroom, providing ample space and privacy for family members or guests. Additionally, there is a guest toilet located on the main level of the home. The property also includes a garage, providing convenient and secure parking for vehicles. The garage is connected to the house, making it easy to move between the two. Overall, this modern and elegantly designed home offers a unique opportunity to enjoy the tranquility of the La Mairena area while living in a stylish and comfortable environment with all the amenities you could desire.