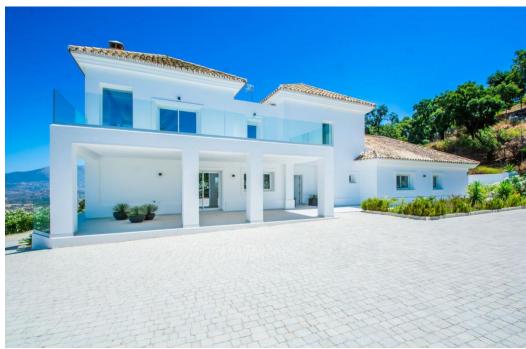

## Вилла - Особняк, La Mairena, Marbella

Ref: R4286737 - 2.400.000 €

beds: 4 baths: 4 built: 573m2 plot: 2852m2

This modern, recently fully renovated house is located in the beautiful La Mairena area and boasts breathtaking panoramic views of the surrounding landscape. The property is situated on a large, flat plot, which provides ample space for outdoor activities, entertaining guests and the opportunity to build an additional guest house of 257m2. One of the highlights of this property is the open plan kitchen, which has been beautifully designed and includes high-end appliances and finishes. The kitchen seamlessly flows into the spacious living and dining areas, which are flooded with natural light and provide stunning views of the surrounding scenery. The house features four generously sized bedrooms, each with its own en suite bathroom, providing ample space and privacy for family members or guests. Additionally, there is a guest toilet located on the main level of the home. The property also includes a garage, providing convenient and secure parking for vehicles. The garage is connected to the house, making it easy to move between the two. Overall, this modern and elegantly designed home offers a unique opportunity to enjoy the tranquility of the La Mairena area while living in a stylish and comfortable environment with all the amenities you could desire.