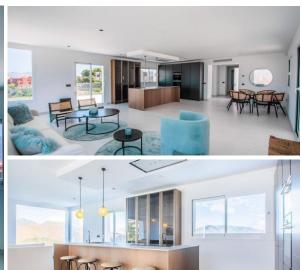

## Вилла - Особняк, La Mairena, Marbella

Ref: R4286737 - 2.400.000 €

beds: 4 baths: 4 built: 573m2 plot: 2852m2

This modern, recently fully renovated house is located in the beautiful La Mairena area and boasts breathtaking panoramic views of the surrounding landscape. The property is situated on a large, flat plot, which provides ample space for outdoor activities, entertaining guests and the opportunity to build an additional guest house of 257m2. One of the highlights of this property is the open plan kitchen, which has been beautifully designed and includes high-end appliances and finishes. The kitchen seamlessly flows into the spacious living and dining areas, which are flooded with natural light and provide stunning views of the surrounding scenery. The house features four generously sized bedrooms, each with its own en suite bathroom, providing ample space and privacy for family members or guests. Additionally, there is a guest toilet located on the main level of the home. The property also includes a garage, providing convenient and secure parking for vehicles. The garage is connected to the house, making it easy to move between the two. Overall, this modern and elegantly designed home offers a unique opportunity to enjoy the tranquility of the La Mairena area while living in a stylish and comfortable environment with all the amenities you could desire.