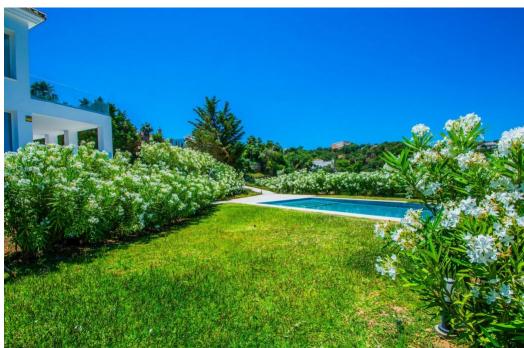

## Вилла - Особняк, La Mairena, Marbella

Ref: R4286737 - 2.400.000 €

beds: 4 baths: 4 built: 573m2 plot: 2852m2

This modern, recently fully renovated house is located in the beautiful La Mairena area and boasts breathtaking panoramic views of the surrounding landscape. The property is situated on a large, flat plot, which provides ample space for outdoor activities, entertaining guests and the opportunity to build an additional guest house of 257m2. One of the highlights of this property is the open plan kitchen, which has been beautifully designed and includes high-end appliances and finishes. The kitchen seamlessly flows into the spacious living and dining areas, which are flooded with natural light and provide stunning views of the surrounding scenery. The house features four generously sized bedrooms, each with its own en suite bathroom, providing ample space and privacy for family members or guests. Additionally, there is a guest toilet located on the main level of the home. The property also includes a garage, providing convenient and secure parking for vehicles. The garage is connected to the house, making it easy to move between the two. Overall, this modern and elegantly designed home offers a unique opportunity to enjoy the tranquility of the La Mairena area while living in a stylish and comfortable environment with all the amenities you could desire.