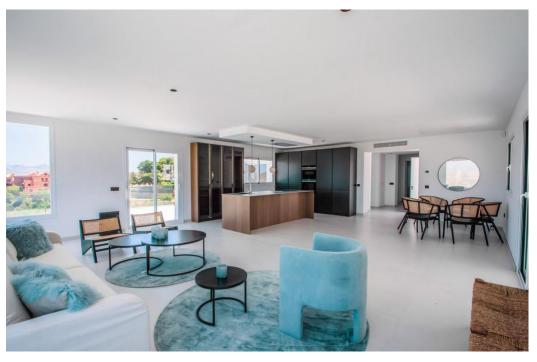

## Вилла - Особняк, La Mairena, Marbella

Ref: R4286737 - 2.400.000 €

beds: 4 baths: 4 built: 573m2 plot: 2852m2

This modern, recently fully renovated house is located in the beautiful La Mairena area and boasts breathtaking panoramic views of the surrounding landscape. The property is situated on a large, flat plot, which provides ample space for outdoor activities, entertaining guests and the opportunity to build an additional guest house of 257m2. One of the highlights of this property is the open plan kitchen, which has been beautifully designed and includes high-end appliances and finishes. The kitchen seamlessly flows into the spacious living and dining areas, which are flooded with natural light and provide stunning views of the surrounding scenery. The house features four generously sized bedrooms, each with its own en suite bathroom, providing ample space and privacy for family members or guests. Additionally, there is a guest toilet located on the main level of the home. The property also includes a garage, providing convenient and secure parking for vehicles. The garage is connected to the house, making it easy to move between the two. Overall, this modern and elegantly designed home offers a unique opportunity to enjoy the tranquility of the La Mairena area while living in a stylish and comfortable environment with all the amenities you could desire.