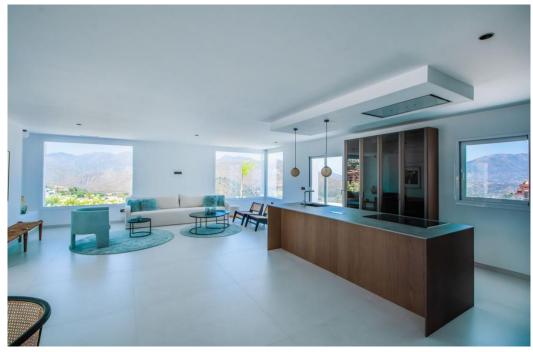

## Вилла - Особняк, La Mairena, Marbella

Ref: R4286737 - 2.400.000 €

beds: 4 baths: 4 built: 573m2 plot: 2852m2

This modern, recently fully renovated house is located in the beautiful La Mairena area and boasts breathtaking panoramic views of the surrounding landscape. The property is situated on a large, flat plot, which provides ample space for outdoor activities, entertaining guests and the opportunity to build an additional guest house of 257m2. One of the highlights of this property is the open plan kitchen, which has been beautifully designed and includes high-end appliances and finishes. The kitchen seamlessly flows into the spacious living and dining areas, which are flooded with natural light and provide stunning views of the surrounding scenery. The house features four generously sized bedrooms, each with its own en suite bathroom, providing ample space and privacy for family members or guests. Additionally, there is a guest toilet located on the main level of the home. The property also includes a garage, providing convenient and secure parking for vehicles. The garage is connected to the house, making it easy to move between the two. Overall, this modern and elegantly designed home offers a unique opportunity to enjoy the tranquility of the La Mairena area while living in a stylish and comfortable environment with all the amenities you could desire.