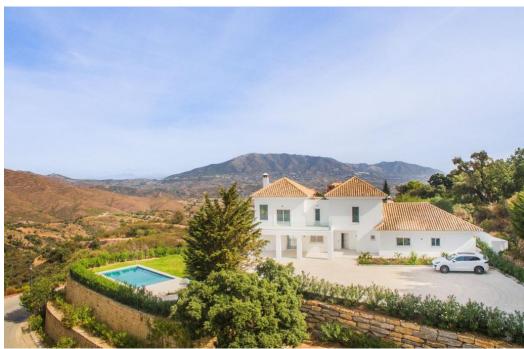

## Вилла - Особняк, La Mairena, Marbella

Ref: R4286737 - 2.400.000 €

beds: 4 baths: 4 built: 573m2 plot: 2852m2

This modern, recently fully renovated house is located in the beautiful La Mairena area and boasts breathtaking panoramic views of the surrounding landscape. The property is situated on a large, flat plot, which provides ample space for outdoor activities, entertaining guests and the opportunity to build an additional guest house of 257m2. One of the highlights of this property is the open plan kitchen, which has been beautifully designed and includes high-end appliances and finishes. The kitchen seamlessly flows into the spacious living and dining areas, which are flooded with natural light and provide stunning views of the surrounding scenery. The house features four generously sized bedrooms, each with its own en suite bathroom, providing ample space and privacy for family members or guests. Additionally, there is a guest toilet located on the main level of the home. The property also includes a garage, providing convenient and secure parking for vehicles. The garage is connected to the house, making it easy to move between the two. Overall, this modern and elegantly designed home offers a unique opportunity to enjoy the tranquility of the La Mairena area while living in a stylish and comfortable environment with all the amenities you could desire.