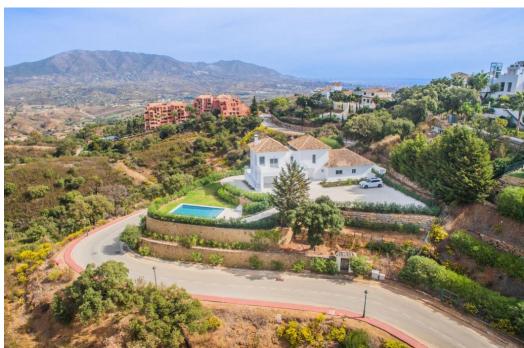

## Вилла - Особняк, La Mairena, Marbella

Ref: R4286737 - 2.400.000 €

beds: 4 baths: 4 built: 573m2 plot: 2852m2

This modern, recently fully renovated house is located in the beautiful La Mairena area and boasts breathtaking panoramic views of the surrounding landscape. The property is situated on a large, flat plot, which provides ample space for outdoor activities, entertaining guests and the opportunity to build an additional guest house of 257m2. One of the highlights of this property is the open plan kitchen, which has been beautifully designed and includes high-end appliances and finishes. The kitchen seamlessly flows into the spacious living and dining areas, which are flooded with natural light and provide stunning views of the surrounding scenery. The house features four generously sized bedrooms, each with its own en suite bathroom, providing ample space and privacy for family members or guests. Additionally, there is a guest toilet located on the main level of the home. The property also includes a garage, providing convenient and secure parking for vehicles. The garage is connected to the house, making it easy to move between the two. Overall, this modern and elegantly designed home offers a unique opportunity to enjoy the tranquility of the La Mairena area while living in a stylish and comfortable environment with all the amenities you could desire.