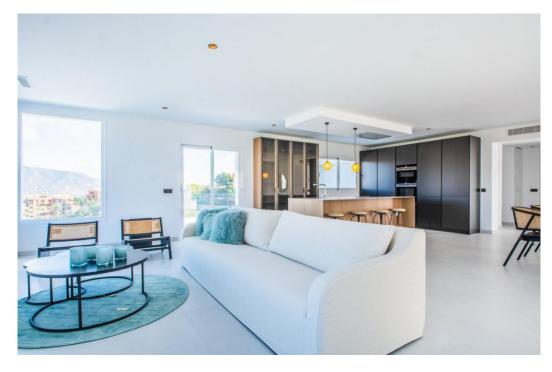

## Вилла - Особняк, La Mairena, Marbella

Ref: R4286737 - 2.400.000 €

beds: 4 baths: 4 built: 573m2 plot: 2852m2

This modern, recently fully renovated house is located in the beautiful La Mairena area and boasts breathtaking panoramic views of the surrounding landscape. The property is situated on a large, flat plot, which provides ample space for outdoor activities, entertaining guests and the opportunity to build an additional guest house of 257m2. One of the highlights of this property is the open plan kitchen, which has been beautifully designed and includes high-end appliances and finishes. The kitchen seamlessly flows into the spacious living and dining areas, which are flooded with natural light and provide stunning views of the surrounding scenery. The house features four generously sized bedrooms, each with its own en suite bathroom, providing ample space and privacy for family members or guests. Additionally, there is a guest toilet located on the main level of the home. The property also includes a garage, providing convenient and secure parking for vehicles. The garage is connected to the house, making it easy to move between the two. Overall, this modern and elegantly designed home offers a unique opportunity to enjoy the tranquility of the La Mairena area while living in a stylish and comfortable environment with all the amenities you could desire.