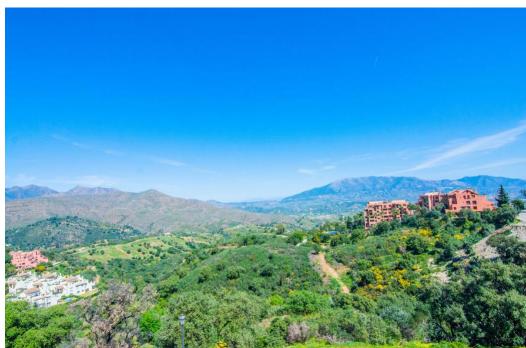

## Вилла - Особняк, La Mairena, Marbella

Ref: R4286737 - 2.400.000 €

beds: 4 baths: 4 built: 573m2 plot: 2852m2

This modern, recently fully renovated house is located in the beautiful La Mairena area and boasts breathtaking panoramic views of the surrounding landscape. The property is situated on a large, flat plot, which provides ample space for outdoor activities, entertaining guests and the opportunity to build an additional guest house of 257m2. One of the highlights of this property is the open plan kitchen, which has been beautifully designed and includes high-end appliances and finishes. The kitchen seamlessly flows into the spacious living and dining areas, which are flooded with natural light and provide stunning views of the surrounding scenery. The house features four generously sized bedrooms, each with its own en suite bathroom, providing ample space and privacy for family members or guests. Additionally, there is a guest toilet located on the main level of the home. The property also includes a garage, providing convenient and secure parking for vehicles. The garage is connected to the house, making it easy to move between the two. Overall, this modern and elegantly designed home offers a unique opportunity to enjoy the tranquility of the La Mairena area while living in a stylish and comfortable environment with all the amenities you could desire.