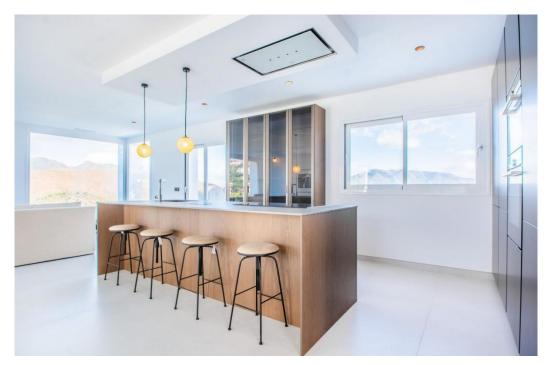

## Вилла - Особняк, La Mairena, Marbella

Ref: R4286737 - 2.400.000 €

beds: 4 baths: 4 built: 573m2 plot: 2852m2

This modern, recently fully renovated house is located in the beautiful La Mairena area and boasts breathtaking panoramic views of the surrounding landscape. The property is situated on a large, flat plot, which provides ample space for outdoor activities, entertaining guests and the opportunity to build an additional guest house of 257m2. One of the highlights of this property is the open plan kitchen, which has been beautifully designed and includes high-end appliances and finishes. The kitchen seamlessly flows into the spacious living and dining areas, which are flooded with natural light and provide stunning views of the surrounding scenery. The house features four generously sized bedrooms, each with its own en suite bathroom, providing ample space and privacy for family members or guests. Additionally, there is a guest toilet located on the main level of the home. The property also includes a garage, providing convenient and secure parking for vehicles. The garage is connected to the house, making it easy to move between the two. Overall, this modern and elegantly designed home offers a unique opportunity to enjoy the tranquility of the La Mairena area while living in a stylish and comfortable environment with all the amenities you could desire.