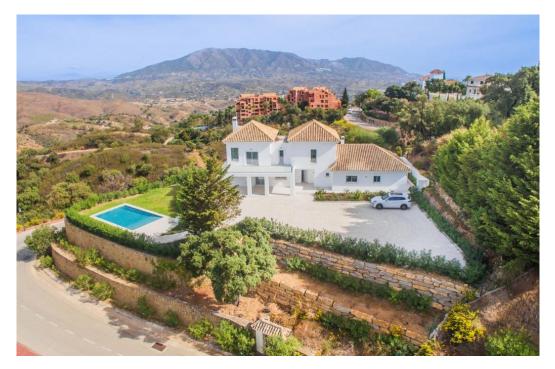

## Вилла - Особняк, La Mairena, Marbella

Ref: R4286737 - 2.400.000 €

beds: 4 baths: 4 built: 573m2 plot: 2852m2

This modern, recently fully renovated house is located in the beautiful La Mairena area and boasts breathtaking panoramic views of the surrounding landscape. The property is situated on a large, flat plot, which provides ample space for outdoor activities, entertaining guests and the opportunity to build an additional guest house of 257m2. One of the highlights of this property is the open plan kitchen, which has been beautifully designed and includes high-end appliances and finishes. The kitchen seamlessly flows into the spacious living and dining areas, which are flooded with natural light and provide stunning views of the surrounding scenery. The house features four generously sized bedrooms, each with its own en suite bathroom, providing ample space and privacy for family members or guests. Additionally, there is a guest toilet located on the main level of the home. The property also includes a garage, providing convenient and secure parking for vehicles. The garage is connected to the house, making it easy to move between the two. Overall, this modern and elegantly designed home offers a unique opportunity to enjoy the tranquility of the La Mairena area while living in a stylish and comfortable environment with all the amenities you could desire.