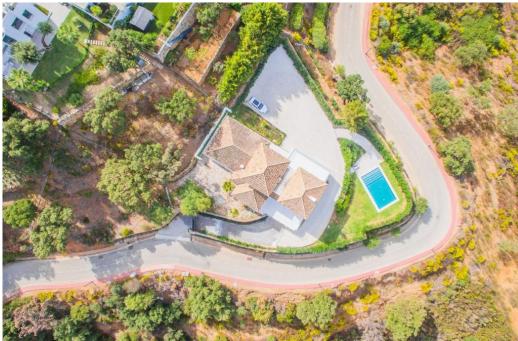

## Вилла - Особняк, La Mairena, Marbella

Ref: R4286737 - 2.400.000 €

beds: 4 baths: 4 built: 573m2 plot: 2852m2

This modern, recently fully renovated house is located in the beautiful La Mairena area and boasts breathtaking panoramic views of the surrounding landscape. The property is situated on a large, flat plot, which provides ample space for outdoor activities, entertaining guests and the opportunity to build an additional guest house of 257m2. One of the highlights of this property is the open plan kitchen, which has been beautifully designed and includes high-end appliances and finishes. The kitchen seamlessly flows into the spacious living and dining areas, which are flooded with natural light and provide stunning views of the surrounding scenery. The house features four generously sized bedrooms, each with its own en suite bathroom, providing ample space and privacy for family members or guests. Additionally, there is a guest toilet located on the main level of the home. The property also includes a garage, providing convenient and secure parking for vehicles. The garage is connected to the house, making it easy to move between the two. Overall, this modern and elegantly designed home offers a unique opportunity to enjoy the tranquility of the La Mairena area while living in a stylish and comfortable environment with all the amenities you could desire.