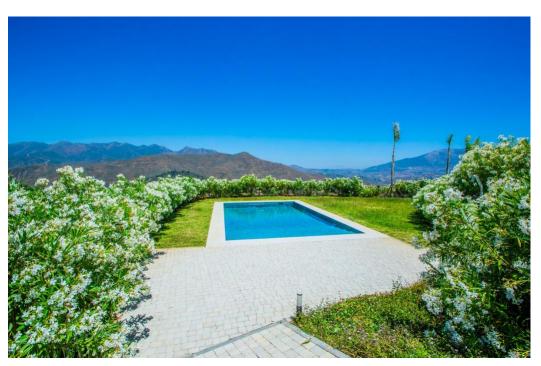

## Вилла - Особняк, La Mairena, Marbella

Ref: R4286737 - 2.400.000 €

beds: 4 baths: 4 built: 573m2 plot: 2852m2

This modern, recently fully renovated house is located in the beautiful La Mairena area and boasts breathtaking panoramic views of the surrounding landscape. The property is situated on a large, flat plot, which provides ample space for outdoor activities, entertaining guests and the opportunity to build an additional guest house of 257m2. One of the highlights of this property is the open plan kitchen, which has been beautifully designed and includes high-end appliances and finishes. The kitchen seamlessly flows into the spacious living and dining areas, which are flooded with natural light and provide stunning views of the surrounding scenery. The house features four generously sized bedrooms, each with its own en suite bathroom, providing ample space and privacy for family members or guests. Additionally, there is a guest toilet located on the main level of the home. The property also includes a garage, providing convenient and secure parking for vehicles. The garage is connected to the house, making it easy to move between the two. Overall, this modern and elegantly designed home offers a unique opportunity to enjoy the tranquility of the La Mairena area while living in a stylish and comfortable environment with all the amenities you could desire.