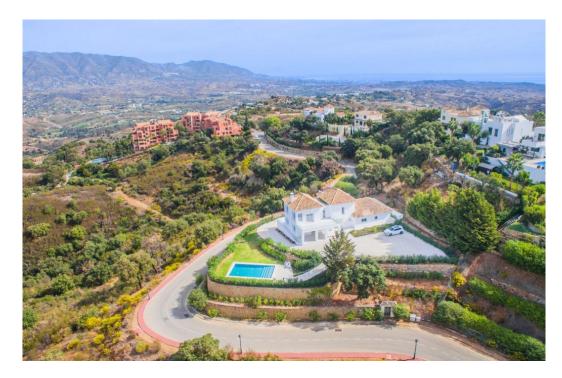

## Вилла - Особняк, La Mairena, Marbella

Ref: R4286737 - 2.400.000 €

beds: 4 baths: 4 built: 573m2 plot: 2852m2

This modern, recently fully renovated house is located in the beautiful La Mairena area and boasts breathtaking panoramic views of the surrounding landscape. The property is situated on a large, flat plot, which provides ample space for outdoor activities, entertaining guests and the opportunity to build an additional guest house of 257m2. One of the highlights of this property is the open plan kitchen, which has been beautifully designed and includes high-end appliances and finishes. The kitchen seamlessly flows into the spacious living and dining areas, which are flooded with natural light and provide stunning views of the surrounding scenery. The house features four generously sized bedrooms, each with its own en suite bathroom, providing ample space and privacy for family members or guests. Additionally, there is a guest toilet located on the main level of the home. The property also includes a garage, providing convenient and secure parking for vehicles. The garage is connected to the house, making it easy to move between the two. Overall, this modern and elegantly designed home offers a unique opportunity to enjoy the tranquility of the La Mairena area while living in a stylish and comfortable environment with all the amenities you could desire.