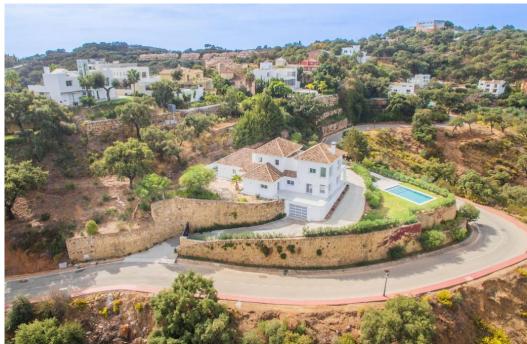

## Вилла - Особняк, La Mairena, Marbella

Ref: R4286737 - 2.400.000 €

beds: 4 baths: 4 built: 573m2 plot: 2852m2

This modern, recently fully renovated house is located in the beautiful La Mairena area and boasts breathtaking panoramic views of the surrounding landscape. The property is situated on a large, flat plot, which provides ample space for outdoor activities, entertaining guests and the opportunity to build an additional guest house of 257m2. One of the highlights of this property is the open plan kitchen, which has been beautifully designed and includes high-end appliances and finishes. The kitchen seamlessly flows into the spacious living and dining areas, which are flooded with natural light and provide stunning views of the surrounding scenery. The house features four generously sized bedrooms, each with its own en suite bathroom, providing ample space and privacy for family members or guests. Additionally, there is a guest toilet located on the main level of the home. The property also includes a garage, providing convenient and secure parking for vehicles. The garage is connected to the house, making it easy to move between the two. Overall, this modern and elegantly designed home offers a unique opportunity to enjoy the tranquility of the La Mairena area while living in a stylish and comfortable environment with all the amenities you could desire.