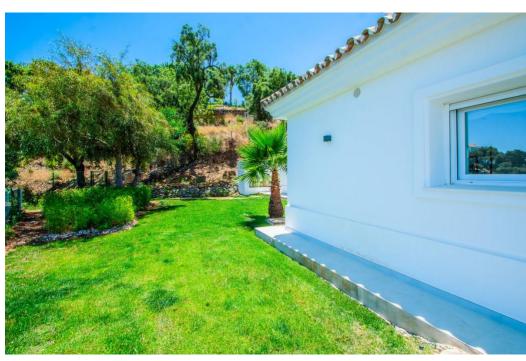

## Вилла - Особняк, La Mairena, Marbella

Ref: R4286737 - 2.400.000 €

beds: 4 baths: 4 built: 573m2 plot: 2852m2

This modern, recently fully renovated house is located in the beautiful La Mairena area and boasts breathtaking panoramic views of the surrounding landscape. The property is situated on a large, flat plot, which provides ample space for outdoor activities, entertaining guests and the opportunity to build an additional guest house of 257m2. One of the highlights of this property is the open plan kitchen, which has been beautifully designed and includes high-end appliances and finishes. The kitchen seamlessly flows into the spacious living and dining areas, which are flooded with natural light and provide stunning views of the surrounding scenery. The house features four generously sized bedrooms, each with its own en suite bathroom, providing ample space and privacy for family members or guests. Additionally, there is a guest toilet located on the main level of the home. The property also includes a garage, providing convenient and secure parking for vehicles. The garage is connected to the house, making it easy to move between the two. Overall, this modern and elegantly designed home offers a unique opportunity to enjoy the tranquility of the La Mairena area while living in a stylish and comfortable environment with all the amenities you could desire.