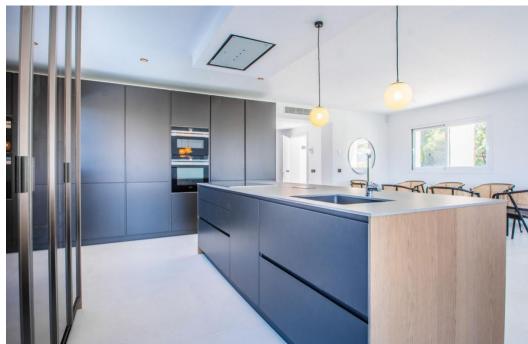

## Вилла - Особняк, La Mairena, Marbella

Ref: R4286737 - 2.400.000 €

beds: 4 baths: 4 built: 573m2 plot: 2852m2

This modern, recently fully renovated house is located in the beautiful La Mairena area and boasts breathtaking panoramic views of the surrounding landscape. The property is situated on a large, flat plot, which provides ample space for outdoor activities, entertaining guests and the opportunity to build an additional guest house of 257m2. One of the highlights of this property is the open plan kitchen, which has been beautifully designed and includes high-end appliances and finishes. The kitchen seamlessly flows into the spacious living and dining areas, which are flooded with natural light and provide stunning views of the surrounding scenery. The house features four generously sized bedrooms, each with its own en suite bathroom, providing ample space and privacy for family members or guests. Additionally, there is a guest toilet located on the main level of the home. The property also includes a garage, providing convenient and secure parking for vehicles. The garage is connected to the house, making it easy to move between the two. Overall, this modern and elegantly designed home offers a unique opportunity to enjoy the tranquility of the La Mairena area while living in a stylish and comfortable environment with all the amenities you could desire.