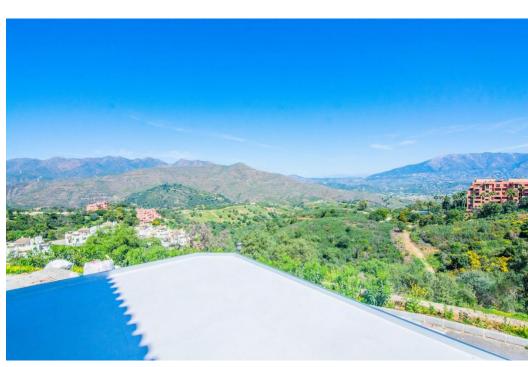

## Вилла - Особняк, La Mairena, Marbella

Ref: R4286737 - 2.400.000 €

beds: 4 baths: 4 built: 573m2 plot: 2852m2

This modern, recently fully renovated house is located in the beautiful La Mairena area and boasts breathtaking panoramic views of the surrounding landscape. The property is situated on a large, flat plot, which provides ample space for outdoor activities, entertaining guests and the opportunity to build an additional guest house of 257m2. One of the highlights of this property is the open plan kitchen, which has been beautifully designed and includes high-end appliances and finishes. The kitchen seamlessly flows into the spacious living and dining areas, which are flooded with natural light and provide stunning views of the surrounding scenery. The house features four generously sized bedrooms, each with its own en suite bathroom, providing ample space and privacy for family members or guests. Additionally, there is a guest toilet located on the main level of the home. The property also includes a garage, providing convenient and secure parking for vehicles. The garage is connected to the house, making it easy to move between the two. Overall, this modern and elegantly designed home offers a unique opportunity to enjoy the tranquility of the La Mairena area while living in a stylish and comfortable environment with all the amenities you could desire.