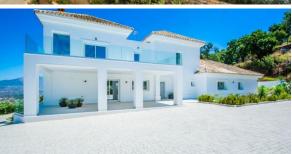

## Вилла - Особняк, La Mairena, Marbella

Ref: R4286737 - 2.400.000 €

beds: 4 baths: 4 built: 573m2 plot: 2852m2

This modern, recently fully renovated house is located in the beautiful La Mairena area and boasts breathtaking panoramic views of the surrounding landscape. The property is situated on a large, flat plot, which provides ample space for outdoor activities, entertaining guests and the opportunity to build an additional guest house of 257m2. One of the highlights of this property is the open plan kitchen, which has been beautifully designed and includes high-end appliances and finishes. The kitchen seamlessly flows into the spacious living and dining areas, which are flooded with natural light and provide stunning views of the surrounding scenery. The house features four generously sized bedrooms, each with its own en suite bathroom, providing ample space and privacy for family members or guests. Additionally, there is a guest toilet located on the main level of the home. The property also includes a garage, providing convenient and secure parking for vehicles. The garage is connected to the house, making it easy to move between the two. Overall, this modern and elegantly designed home offers a unique opportunity to enjoy the tranquility of the La Mairena area while living in a stylish and comfortable environment with all the amenities you could desire.