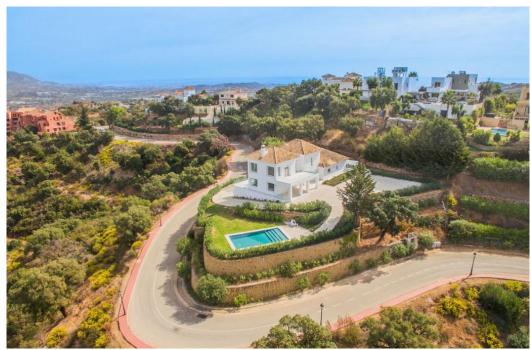

## Вилла - Особняк, La Mairena, Marbella

Ref: R4286737 - 2.400.000 €

beds: 4 baths: 4 built: 573m2 plot: 2852m2

This modern, recently fully renovated house is located in the beautiful La Mairena area and boasts breathtaking panoramic views of the surrounding landscape. The property is situated on a large, flat plot, which provides ample space for outdoor activities, entertaining guests and the opportunity to build an additional guest house of 257m2. One of the highlights of this property is the open plan kitchen, which has been beautifully designed and includes high-end appliances and finishes. The kitchen seamlessly flows into the spacious living and dining areas, which are flooded with natural light and provide stunning views of the surrounding scenery. The house features four generously sized bedrooms, each with its own en suite bathroom, providing ample space and privacy for family members or guests. Additionally, there is a guest toilet located on the main level of the home. The property also includes a garage, providing convenient and secure parking for vehicles. The garage is connected to the house, making it easy to move between the two. Overall, this modern and elegantly designed home offers a unique opportunity to enjoy the tranquility of the La Mairena area while living in a stylish and comfortable environment with all the amenities you could desire.