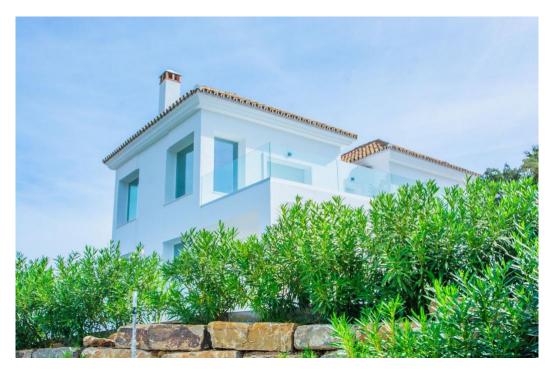

## Вилла - Особняк, La Mairena, Marbella

Ref: R4286737 - 2.400.000 €

beds: 4 baths: 4 built: 573m2 plot: 2852m2

This modern, recently fully renovated house is located in the beautiful La Mairena area and boasts breathtaking panoramic views of the surrounding landscape. The property is situated on a large, flat plot, which provides ample space for outdoor activities, entertaining guests and the opportunity to build an additional guest house of 257m2. One of the highlights of this property is the open plan kitchen, which has been beautifully designed and includes high-end appliances and finishes. The kitchen seamlessly flows into the spacious living and dining areas, which are flooded with natural light and provide stunning views of the surrounding scenery. The house features four generously sized bedrooms, each with its own en suite bathroom, providing ample space and privacy for family members or guests. Additionally, there is a guest toilet located on the main level of the home. The property also includes a garage, providing convenient and secure parking for vehicles. The garage is connected to the house, making it easy to move between the two. Overall, this modern and elegantly designed home offers a unique opportunity to enjoy the tranquility of the La Mairena area while living in a stylish and comfortable environment with all the amenities you could desire.