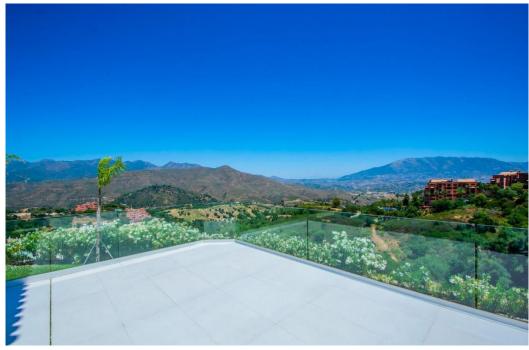

## Вилла - Особняк, La Mairena, Marbella

Ref: R4286737 - 2.400.000 €

beds: 4 baths: 4 built: 573m2 plot: 2852m2

This modern, recently fully renovated house is located in the beautiful La Mairena area and boasts breathtaking panoramic views of the surrounding landscape. The property is situated on a large, flat plot, which provides ample space for outdoor activities, entertaining guests and the opportunity to build an additional guest house of 257m2. One of the highlights of this property is the open plan kitchen, which has been beautifully designed and includes high-end appliances and finishes. The kitchen seamlessly flows into the spacious living and dining areas, which are flooded with natural light and provide stunning views of the surrounding scenery. The house features four generously sized bedrooms, each with its own en suite bathroom, providing ample space and privacy for family members or guests. Additionally, there is a guest toilet located on the main level of the home. The property also includes a garage, providing convenient and secure parking for vehicles. The garage is connected to the house, making it easy to move between the two. Overall, this modern and elegantly designed home offers a unique opportunity to enjoy the tranquility of the La Mairena area while living in a stylish and comfortable environment with all the amenities you could desire.