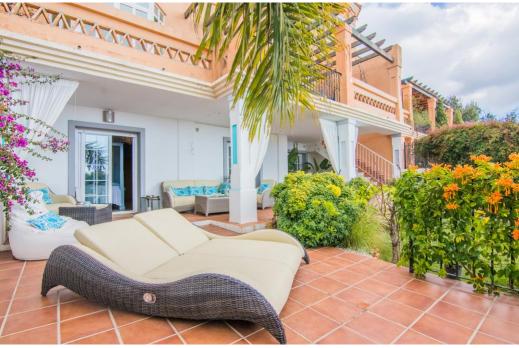

## Townhouse - Semi Detached, La Mairena, Marbella

Ref: R4098073 - 850.000 €

beds: 3

baths: 3

built: 338m2

plot: 160m2

This is a unique opportunity to purchase a very stylish and large Semi-detached house with incredible views of the Mediterranean Sea and across to Gibraltar. Set high within beautiful La Mairena, it is only 8 minutes to the centre of Elviria for all the shops, restaurants, bars, supermarkets and beach, and only 18km to the centre of Marbella. The views from the terrace and lounge of this Townhouse are without doubt the best on the coast and the ideal location to fully appreciate the fantastic all year round climate. The Townhouse very briefly comprises; entrance, large open plan living and dining area with 3 sets of doors to appreciate the stunning views, very high quality kitchen, downstairs to the 3 bedrooms, with fitted wardrobes, 2 of them have en-suite bathrooms. This property also has a garage with an incredible space which can also be used as a workshop. Additional features include air-conditioning, alarm, central control unit, satellite t.v and marble floors throughout. This Townhouse provides quality and excellent value for money and offers an excellent investment opportunity for a home on the coast.