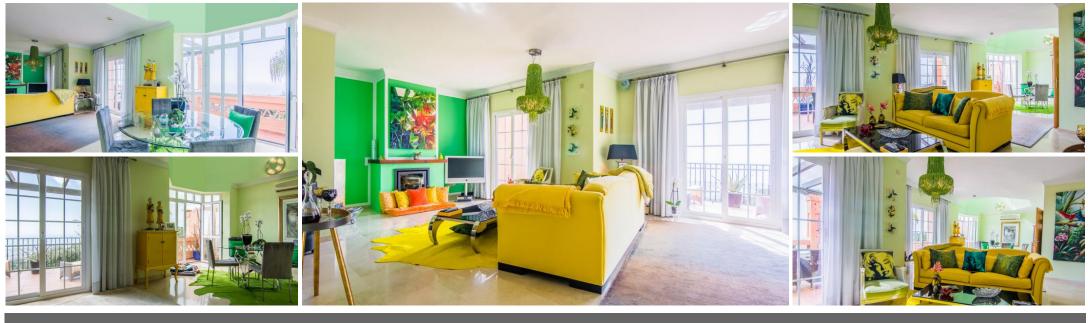

## Townhouse - Semi Detached, La Mairena, Marbella

Ref: R4098073 - 850.000 €

beds: 3

baths: 3

built: 338m2

plot: 160m2

This is a unique opportunity to purchase a very stylish and large Semi-detached house with incredible views of the Mediterranean Sea and across to Gibraltar. Set high within beautiful La Mairena, it is only 8 minutes to the centre of Elviria for all the shops, restaurants, bars, supermarkets and beach, and only 18km to the centre of Marbella. The views from the terrace and lounge of this Townhouse are without doubt the best on the coast and the ideal location to fully appreciate the fantastic all year round climate. The Townhouse very briefly comprises; entrance, large open plan living and dining area with 3 sets of doors to appreciate the stunning views, very high quality kitchen, downstairs to the 3 bedrooms, with fitted wardrobes, 2 of them have en-suite bathrooms. This property also has a garage with an incredible space which can also be used as a workshop. Additional features include air-conditioning, alarm, central control unit, satellite t.v and marble floors throughout. This Townhouse provides quality and excellent value for money and offers an excellent investment opportunity for a home on the coast.