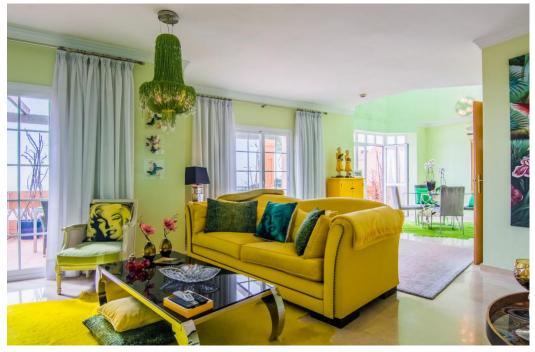

## Townhouse - Semi Detached, La Mairena, Marbella

Ref: R4098073 - 850.000 €

beds: 3

baths: 3

built: 338m2

plot: 160m2

This is a unique opportunity to purchase a very stylish and large Semi-detached house with incredible views of the Mediterranean Sea and across to Gibraltar. Set high within beautiful La Mairena, it is only 8 minutes to the centre of Elviria for all the shops, restaurants, bars, supermarkets and beach, and only 18km to the centre of Marbella. The views from the terrace and lounge of this Townhouse are without doubt the best on the coast and the ideal location to fully appreciate the fantastic all year round climate. The Townhouse very briefly comprises; entrance, large open plan living and dining area with 3 sets of doors to appreciate the stunning views, very high quality kitchen, downstairs to the 3 bedrooms, with fitted wardrobes, 2 of them have en-suite bathrooms. This property also has a garage with an incredible space which can also be used as a workshop. Additional features include air-conditioning, alarm, central control unit, satellite t.v and marble floors throughout. This Townhouse provides quality and excellent value for money and offers an excellent investment opportunity for a home on the coast.