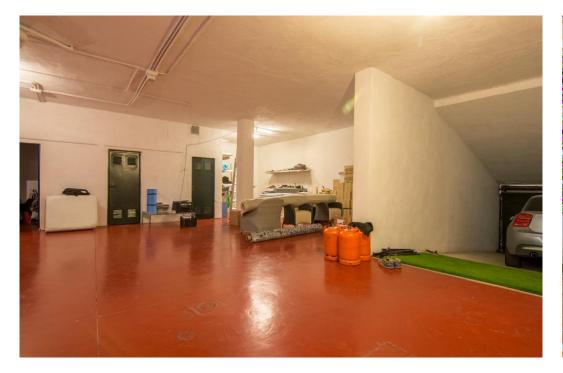

## Townhouse - Semi Detached, La Mairena, Marbella

Ref: R4098073 - 850.000 €

beds: 3

baths: 3

built: 338m2

plot: 160m2

This is a unique opportunity to purchase a very stylish and large Semi-detached house with incredible views of the Mediterranean Sea and across to Gibraltar. Set high within beautiful La Mairena, it is only 8 minutes to the centre of Elviria for all the shops, restaurants, bars, supermarkets and beach, and only 18km to the centre of Marbella. The views from the terrace and lounge of this Townhouse are without doubt the best on the coast and the ideal location to fully appreciate the fantastic all year round climate. The Townhouse very briefly comprises; entrance, large open plan living and dining area with 3 sets of doors to appreciate the stunning views, very high quality kitchen, downstairs to the 3 bedrooms, with fitted wardrobes, 2 of them have en-suite bathrooms. This property also has a garage with an incredible space which can also be used as a workshop. Additional features include air-conditioning, alarm, central control unit, satellite t.v and marble floors throughout. This Townhouse provides quality and excellent value for money and offers an excellent investment opportunity for a home on the coast.