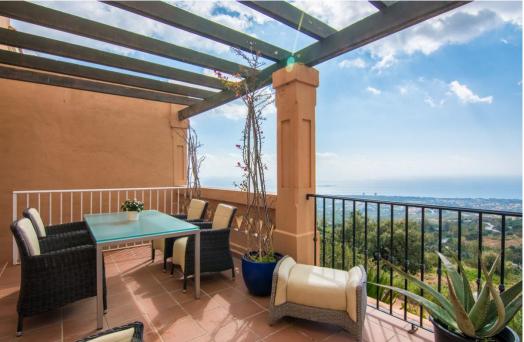

## Townhouse - Semi Detached, La Mairena, Marbella

Ref: R4098073 - 850.000 €

beds: 3

baths: 3

built: 338m2

plot: 160m2

This is a unique opportunity to purchase a very stylish and large Semi-detached house with incredible views of the Mediterranean Sea and across to Gibraltar. Set high within beautiful La Mairena, it is only 8 minutes to the centre of Elviria for all the shops, restaurants, bars, supermarkets and beach, and only 18km to the centre of Marbella. The views from the terrace and lounge of this Townhouse are without doubt the best on the coast and the ideal location to fully appreciate the fantastic all year round climate. The Townhouse very briefly comprises; entrance, large open plan living and dining area with 3 sets of doors to appreciate the stunning views, very high quality kitchen, downstairs to the 3 bedrooms, with fitted wardrobes, 2 of them have en-suite bathrooms. This property also has a garage with an incredible space which can also be used as a workshop. Additional features include air-conditioning, alarm, central control unit, satellite t.v and marble floors throughout. This Townhouse provides quality and excellent value for money and offers an excellent investment opportunity for a home on the coast.