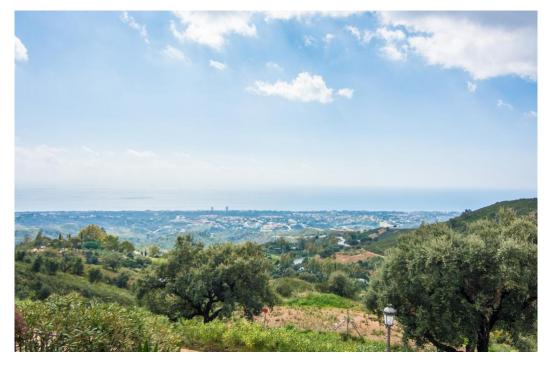

## Townhouse - Semi Detached, La Mairena, Marbella

Ref: R4098073 - 850.000 €

beds: 3

baths: 3

built: 338m2

plot: 160m2

This is a unique opportunity to purchase a very stylish and large Semi-detached house with incredible views of the Mediterranean Sea and across to Gibraltar. Set high within beautiful La Mairena, it is only 8 minutes to the centre of Elviria for all the shops, restaurants, bars, supermarkets and beach, and only 18km to the centre of Marbella. The views from the terrace and lounge of this Townhouse are without doubt the best on the coast and the ideal location to fully appreciate the fantastic all year round climate. The Townhouse very briefly comprises; entrance, large open plan living and dining area with 3 sets of doors to appreciate the stunning views, very high quality kitchen, downstairs to the 3 bedrooms, with fitted wardrobes, 2 of them have en-suite bathrooms. This property also has a garage with an incredible space which can also be used as a workshop. Additional features include air-conditioning, alarm, central control unit, satellite t.v and marble floors throughout. This Townhouse provides quality and excellent value for money and offers an excellent investment opportunity for a home on the coast.