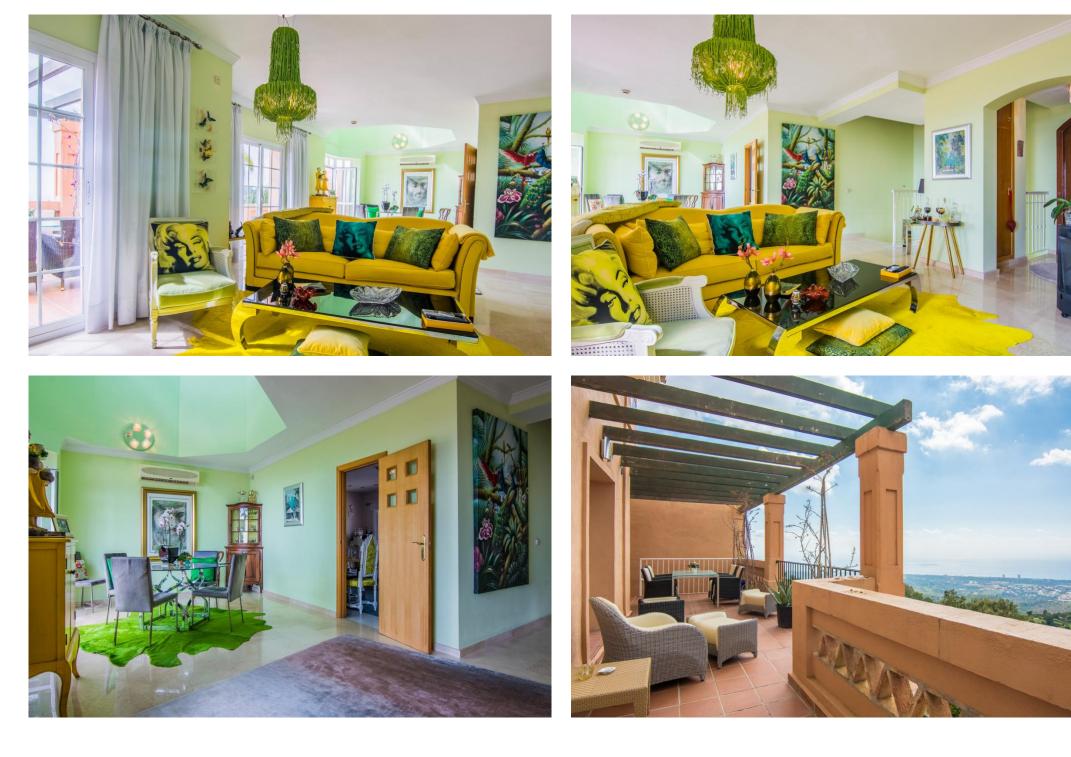

## Townhouse - Semi Detached, La Mairena, Marbella

Ref: R4098073 - 850.000 €

beds: 3

baths: 3

built: 338m2

plot: 160m2

This is a unique opportunity to purchase a very stylish and large Semi-detached house with incredible views of the Mediterranean Sea and across to Gibraltar. Set high within beautiful La Mairena, it is only 8 minutes to the centre of Elviria for all the shops, restaurants, bars, supermarkets and beach, and only 18km to the centre of Marbella. The views from the terrace and lounge of this Townhouse are without doubt the best on the coast and the ideal location to fully appreciate the fantastic all year round climate. The Townhouse very briefly comprises; entrance, large open plan living and dining area with 3 sets of doors to appreciate the stunning views, very high quality kitchen, downstairs to the 3 bedrooms, with fitted wardrobes, 2 of them have en-suite bathrooms. This property also has a garage with an incredible space which can also be used as a workshop. Additional features include air-conditioning, alarm, central control unit, satellite t.v and marble floors throughout. This Townhouse provides quality and excellent value for money and offers an excellent investment opportunity for a home on the coast.