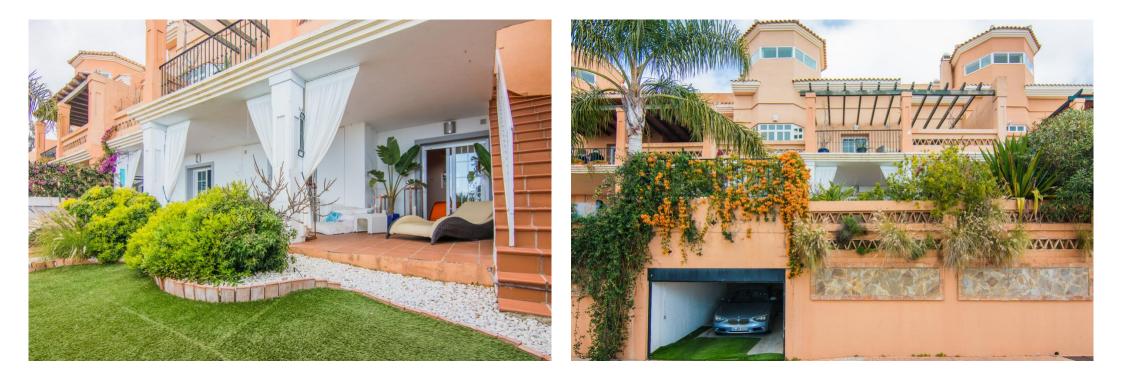

## Townhouse - Semi Detached, La Mairena, Marbella

Ref: R4098073 - 850.000 €

beds: 3

baths: 3

built: 338m2

plot: 160m2

This is a unique opportunity to purchase a very stylish and large Semi-detached house with incredible views of the Mediterranean Sea and across to Gibraltar. Set high within beautiful La Mairena, it is only 8 minutes to the centre of Elviria for all the shops, restaurants, bars, supermarkets and beach, and only 18km to the centre of Marbella. The views from the terrace and lounge of this Townhouse are without doubt the best on the coast and the ideal location to fully appreciate the fantastic all year round climate. The Townhouse very briefly comprises; entrance, large open plan living and dining area with 3 sets of doors to appreciate the stunning views, very high quality kitchen, downstairs to the 3 bedrooms, with fitted wardrobes, 2 of them have en-suite bathrooms. This property also has a garage with an incredible space which can also be used as a workshop. Additional features include air-conditioning, alarm, central control unit, satellite t.v and marble floors throughout. This Townhouse provides quality and excellent value for money and offers an excellent investment opportunity for a home on the coast.