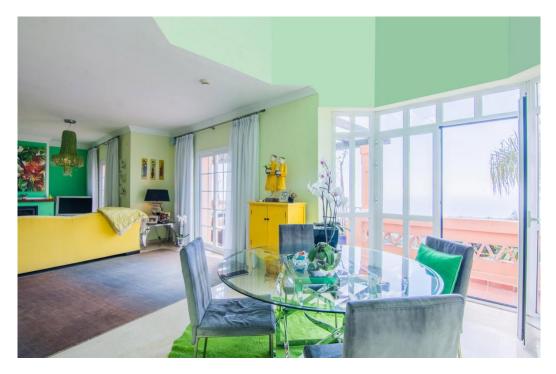

## Townhouse - Semi Detached, La Mairena, Marbella

Ref: R4098073 - 850.000 €

beds: 3

baths: 3

built: 338m2

plot: 160m2

This is a unique opportunity to purchase a very stylish and large Semi-detached house with incredible views of the Mediterranean Sea and across to Gibraltar. Set high within beautiful La Mairena, it is only 8 minutes to the centre of Elviria for all the shops, restaurants, bars, supermarkets and beach, and only 18km to the centre of Marbella. The views from the terrace and lounge of this Townhouse are without doubt the best on the coast and the ideal location to fully appreciate the fantastic all year round climate. The Townhouse very briefly comprises; entrance, large open plan living and dining area with 3 sets of doors to appreciate the stunning views, very high quality kitchen, downstairs to the 3 bedrooms, with fitted wardrobes, 2 of them have en-suite bathrooms. This property also has a garage with an incredible space which can also be used as a workshop. Additional features include air-conditioning, alarm, central control unit, satellite t.v and marble floors throughout. This Townhouse provides quality and excellent value for money and offers an excellent investment opportunity for a home on the coast.