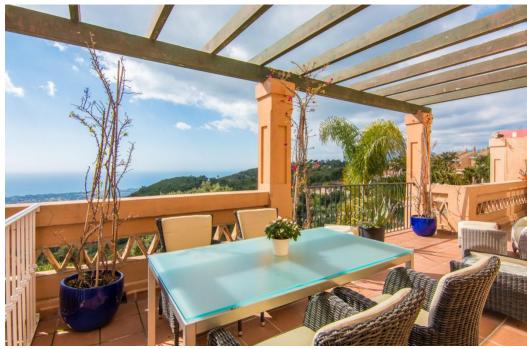

## Townhouse - Semi Detached, La Mairena, Marbella

Ref: R4098073 - 850.000 €

beds: 3

baths: 3

built: 338m2

plot: 160m2

This is a unique opportunity to purchase a very stylish and large Semi-detached house with incredible views of the Mediterranean Sea and across to Gibraltar. Set high within beautiful La Mairena, it is only 8 minutes to the centre of Elviria for all the shops, restaurants, bars, supermarkets and beach, and only 18km to the centre of Marbella. The views from the terrace and lounge of this Townhouse are without doubt the best on the coast and the ideal location to fully appreciate the fantastic all year round climate. The Townhouse very briefly comprises; entrance, large open plan living and dining area with 3 sets of doors to appreciate the stunning views, very high quality kitchen, downstairs to the 3 bedrooms, with fitted wardrobes, 2 of them have en-suite bathrooms. This property also has a garage with an incredible space which can also be used as a workshop. Additional features include air-conditioning, alarm, central control unit, satellite t.v and marble floors throughout. This Townhouse provides quality and excellent value for money and offers an excellent investment opportunity for a home on the coast.