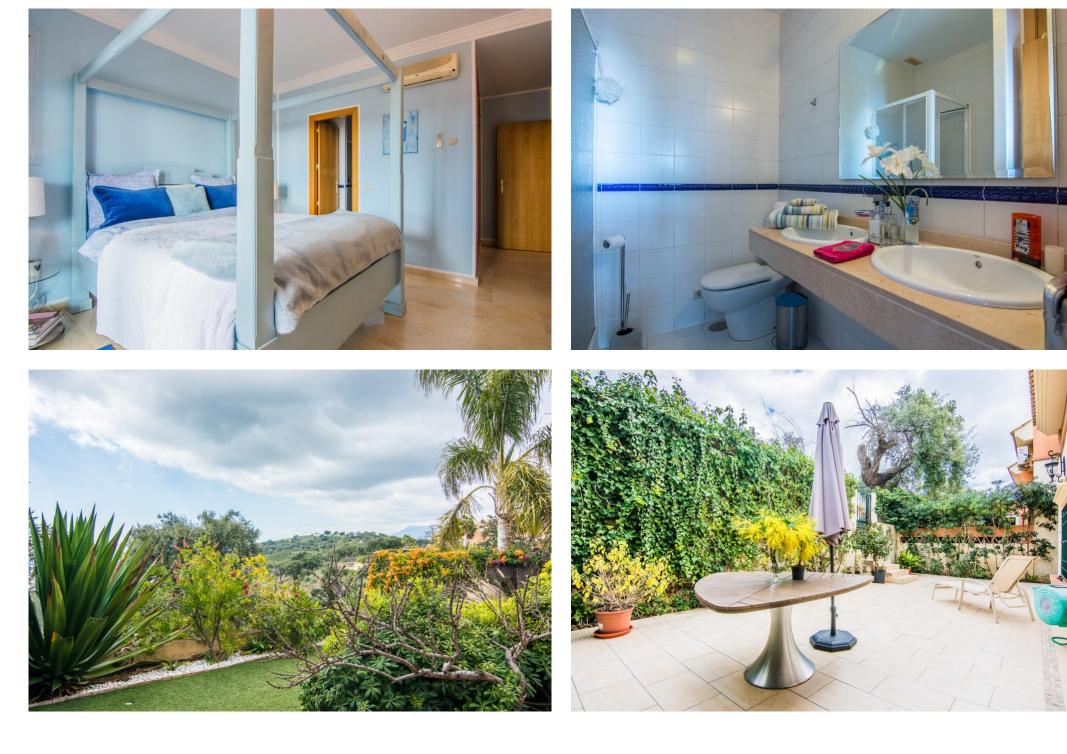

## Townhouse - Semi Detached, La Mairena, Marbella

Ref: R4098073 - 850.000 €

beds: 3

baths: 3

built: 338m2

plot: 160m2

This is a unique opportunity to purchase a very stylish and large Semi-detached house with incredible views of the Mediterranean Sea and across to Gibraltar. Set high within beautiful La Mairena, it is only 8 minutes to the centre of Elviria for all the shops, restaurants, bars, supermarkets and beach, and only 18km to the centre of Marbella. The views from the terrace and lounge of this Townhouse are without doubt the best on the coast and the ideal location to fully appreciate the fantastic all year round climate. The Townhouse very briefly comprises; entrance, large open plan living and dining area with 3 sets of doors to appreciate the stunning views, very high quality kitchen, downstairs to the 3 bedrooms, with fitted wardrobes, 2 of them have en-suite bathrooms. This property also has a garage with an incredible space which can also be used as a workshop. Additional features include air-conditioning, alarm, central control unit, satellite t.v and marble floors throughout. This Townhouse provides quality and excellent value for money and offers an excellent investment opportunity for a home on the coast.