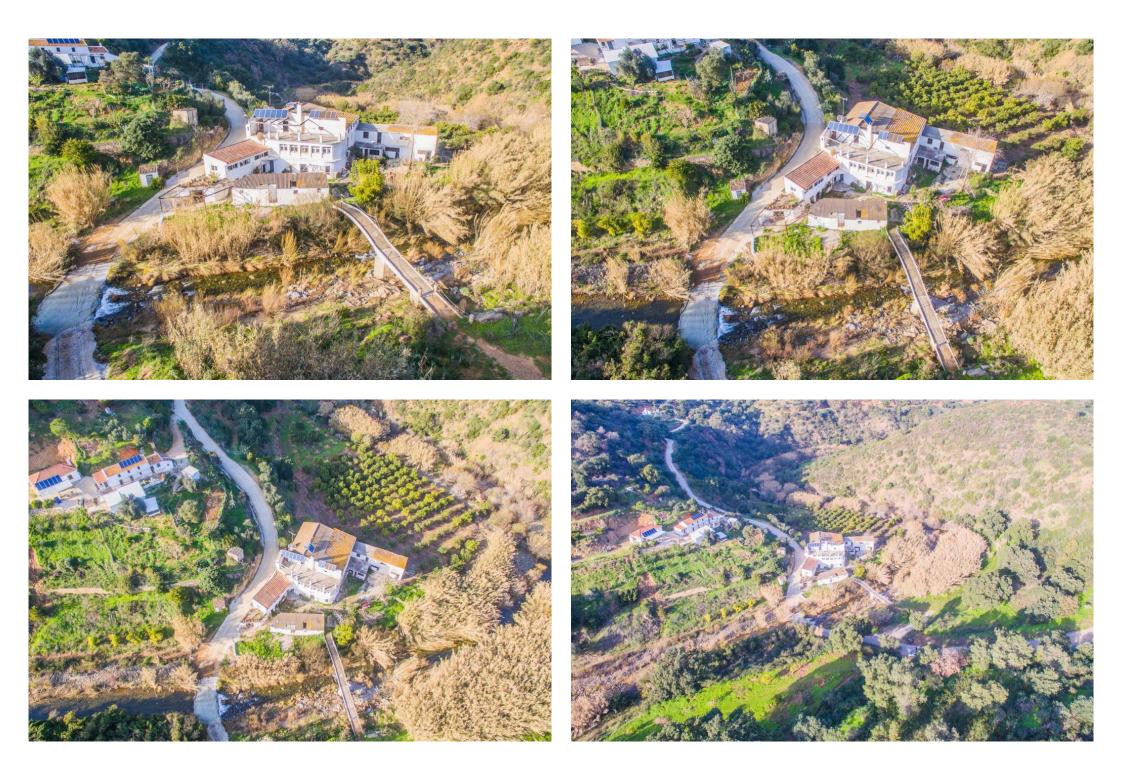

## Villa - Detached, La Mairena, Marbella Ref: R4253602 - 575.000 €

beds: 12 baths: 13 built: 1394m2

plot: 1147m2

This unique property was built in 1978 and is situated in a stunning rural location surrounded by nature, woods, and the river. It is an old mill building and offers a great opportunity for anyone looking to invest in a project and make it their own. The building is spacious and has the potential to be converted into a hotel, offering guests a tranquil escape in the beautiful surroundings. The structure of the building is strong and although it needs a full renovation to bring it up to modern standards, it has great potential and could be transformed into a truly special place. The property is situated next to the river and is surrounded by trees, making it a peaceful and private spot. It has a wonderful, rural feel to it, and the views of the river and the surrounding nature are simply stunning. It would be the perfect place for anyone looking to get away from the hustle and bustle of everyday life and enjoy some peace and quiet. The property is easy to access, with good roads and transport links nearby, and there are plenty of activities and attractions in the local area, such as hiking, cycling, and bird watching, as well as other attractions nearby. This property is a great investment for anyone looking to make a hotel out of it, and with a full renovation, it could be a truly special place to stay.