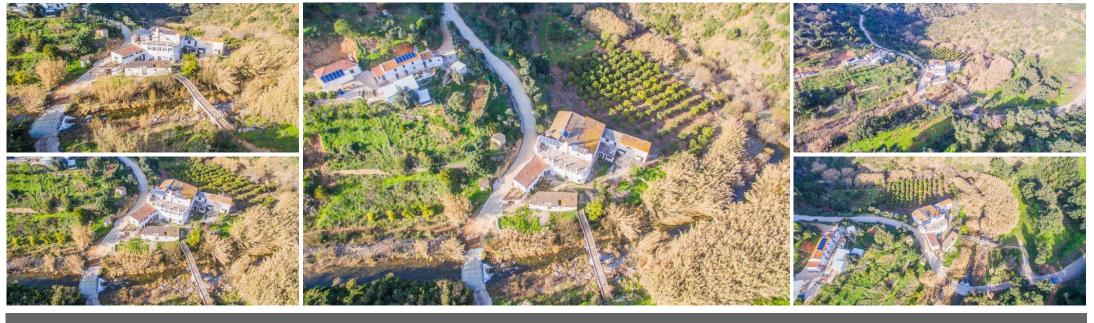

## Villa - Detached, La Mairena, Marbella Ref: R4253602 - 575.000 €

beds: 12 baths: 13 built: 1394m2

plot: 1147m2

This unique property was built in 1978 and is situated in a stunning rural location surrounded by nature, woods, and the river. It is an old mill building and offers a great opportunity for anyone looking to invest in a project and make it their own. The building is spacious and has the potential to be converted into a hotel, offering guests a tranquil escape in the beautiful surroundings. The structure of the building is strong and although it needs a full renovation to bring it up to modern standards, it has great potential and could be transformed into a truly special place. The property is situated next to the river and is surrounded by trees, making it a peaceful and private spot. It has a wonderful, rural feel to it, and the views of the river and the surrounding nature are simply stunning. It would be the perfect place for anyone looking to get away from the hustle and bustle of everyday life and enjoy some peace and quiet. The property is easy to access, with good roads and transport links nearby, and there are plenty of activities and attractions in the local area, such as hiking, cycling, and bird watching, as well as other attractions nearby. This property is a great investment for anyone looking to make a hotel out of it, and with a full renovation, it could be a truly special place to stay.