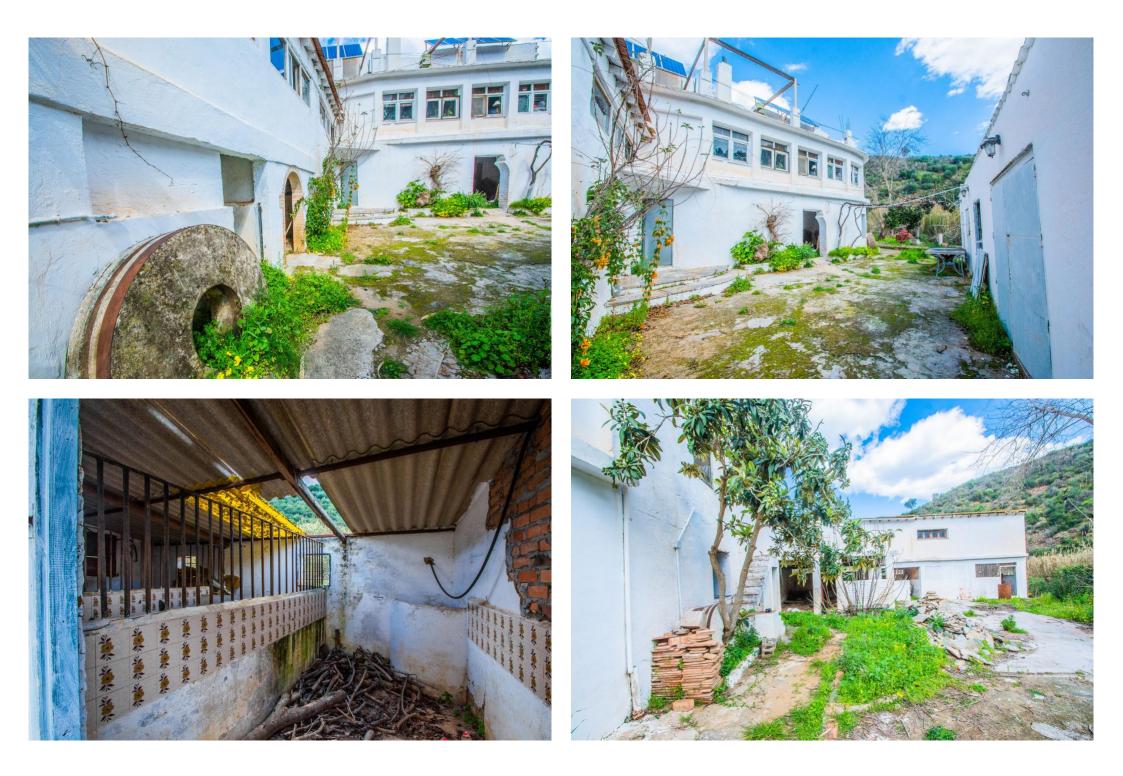

## Villa - Detached, La Mairena, Marbella Ref: R4253602 - 575.000 €

beds: 12 baths: 13 built: 1394m2

plot: 1147m2

This unique property was built in 1978 and is situated in a stunning rural location surrounded by nature, woods, and the river. It is an old mill building and offers a great opportunity for anyone looking to invest in a project and make it their own. The building is spacious and has the potential to be converted into a hotel, offering guests a tranquil escape in the beautiful surroundings. The structure of the building is strong and although it needs a full renovation to bring it up to modern standards, it has great potential and could be transformed into a truly special place. The property is situated next to the river and is surrounded by trees, making it a peaceful and private spot. It has a wonderful, rural feel to it, and the views of the river and the surrounding nature are simply stunning. It would be the perfect place for anyone looking to get away from the hustle and bustle of everyday life and enjoy some peace and quiet. The property is easy to access, with good roads and transport links nearby, and there are plenty of activities and attractions in the local area, such as hiking, cycling, and bird watching, as well as other attractions nearby. This property is a great investment for anyone looking to make a hotel out of it, and with a full renovation, it could be a truly special place to stay.