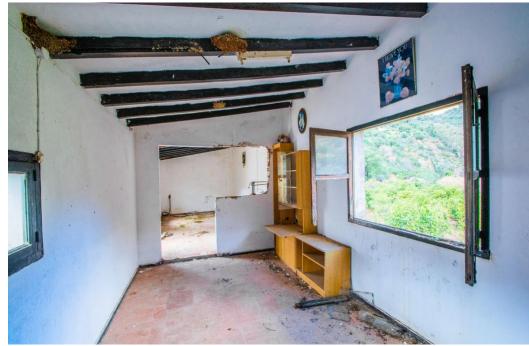

## Villa - Detached, La Mairena, Marbella Ref: R4253602 - 575.000 €

beds: 12 baths: 13 built: 1394m2

plot: 1147m2

This unique property was built in 1978 and is situated in a stunning rural location surrounded by nature, woods, and the river. It is an old mill building and offers a great opportunity for anyone looking to invest in a project and make it their own. The building is spacious and has the potential to be converted into a hotel, offering guests a tranquil escape in the beautiful surroundings. The structure of the building is strong and although it needs a full renovation to bring it up to modern standards, it has great potential and could be transformed into a truly special place. The property is situated next to the river and is surrounded by trees, making it a peaceful and private spot. It has a wonderful, rural feel to it, and the views of the river and the surrounding nature are simply stunning. It would be the perfect place for anyone looking to get away from the hustle and bustle of everyday life and enjoy some peace and quiet. The property is easy to access, with good roads and transport links nearby, and there are plenty of activities and attractions in the local area, such as hiking, cycling, and bird watching, as well as other attractions nearby. This property is a great investment for anyone looking to make a hotel out of it, and with a full renovation, it could be a truly special place to stay.