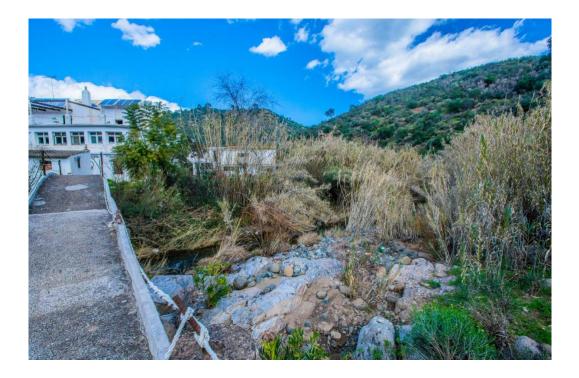

## Villa - Detached, La Mairena, Marbella Ref: R4253602 - 575.000 €

beds: 12 baths: 13 built: 1394m2

plot: 1147m2

This unique property was built in 1978 and is situated in a stunning rural location surrounded by nature, woods, and the river. It is an old mill building and offers a great opportunity for anyone looking to invest in a project and make it their own. The building is spacious and has the potential to be converted into a hotel, offering guests a tranquil escape in the beautiful surroundings. The structure of the building is strong and although it needs a full renovation to bring it up to modern standards, it has great potential and could be transformed into a truly special place. The property is situated next to the river and is surrounded by trees, making it a peaceful and private spot. It has a wonderful, rural feel to it, and the views of the river and the surrounding nature are simply stunning. It would be the perfect place for anyone looking to get away from the hustle and bustle of everyday life and enjoy some peace and quiet. The property is easy to access, with good roads and transport links nearby, and there are plenty of activities and attractions in the local area, such as hiking, cycling, and bird watching, as well as other attractions nearby. This property is a great investment for anyone looking to make a hotel out of it, and with a full renovation, it could be a truly special place to stay.