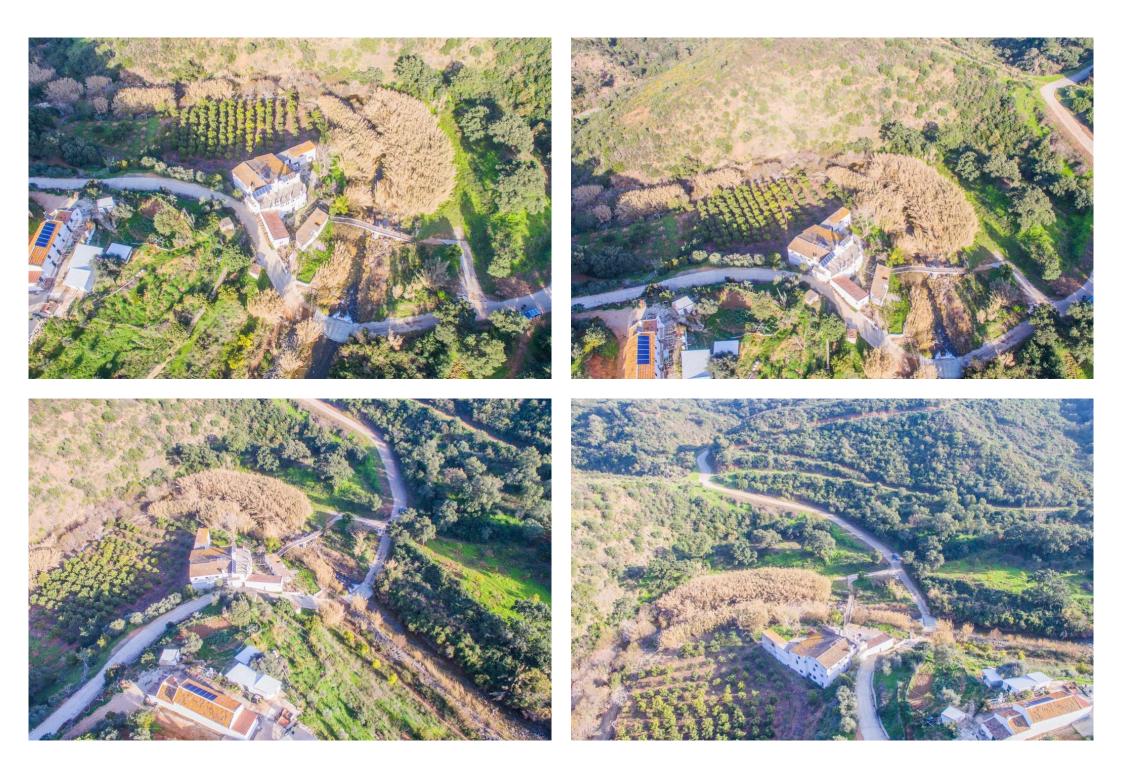

## Villa - Detached, La Mairena, Marbella Ref: R4253602 - 575.000 €

beds: 12 baths: 13 built: 1394m2

plot: 1147m2

This unique property was built in 1978 and is situated in a stunning rural location surrounded by nature, woods, and the river. It is an old mill building and offers a great opportunity for anyone looking to invest in a project and make it their own. The building is spacious and has the potential to be converted into a hotel, offering guests a tranquil escape in the beautiful surroundings. The structure of the building is strong and although it needs a full renovation to bring it up to modern standards, it has great potential and could be transformed into a truly special place. The property is situated next to the river and is surrounded by trees, making it a peaceful and private spot. It has a wonderful, rural feel to it, and the views of the river and the surrounding nature are simply stunning. It would be the perfect place for anyone looking to get away from the hustle and bustle of everyday life and enjoy some peace and quiet. The property is easy to access, with good roads and transport links nearby, and there are plenty of activities and attractions in the local area, such as hiking, cycling, and bird watching, as well as other attractions nearby. This property is a great investment for anyone looking to make a hotel out of it, and with a full renovation, it could be a truly special place to stay.