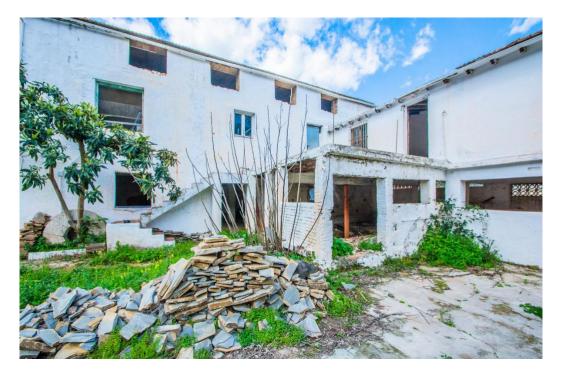

## Villa - Detached, La Mairena, Marbella Ref: R4253602 - 575.000 €

beds: 12 baths: 13 built: 1394m2

plot: 1147m2

This unique property was built in 1978 and is situated in a stunning rural location surrounded by nature, woods, and the river. It is an old mill building and offers a great opportunity for anyone looking to invest in a project and make it their own. The building is spacious and has the potential to be converted into a hotel, offering guests a tranquil escape in the beautiful surroundings. The structure of the building is strong and although it needs a full renovation to bring it up to modern standards, it has great potential and could be transformed into a truly special place. The property is situated next to the river and is surrounded by trees, making it a peaceful and private spot. It has a wonderful, rural feel to it, and the views of the river and the surrounding nature are simply stunning. It would be the perfect place for anyone looking to get away from the hustle and bustle of everyday life and enjoy some peace and quiet. The property is easy to access, with good roads and transport links nearby, and there are plenty of activities and attractions in the local area, such as hiking, cycling, and bird watching, as well as other attractions nearby. This property is a great investment for anyone looking to make a hotel out of it, and with a full renovation, it could be a truly special place to stay.