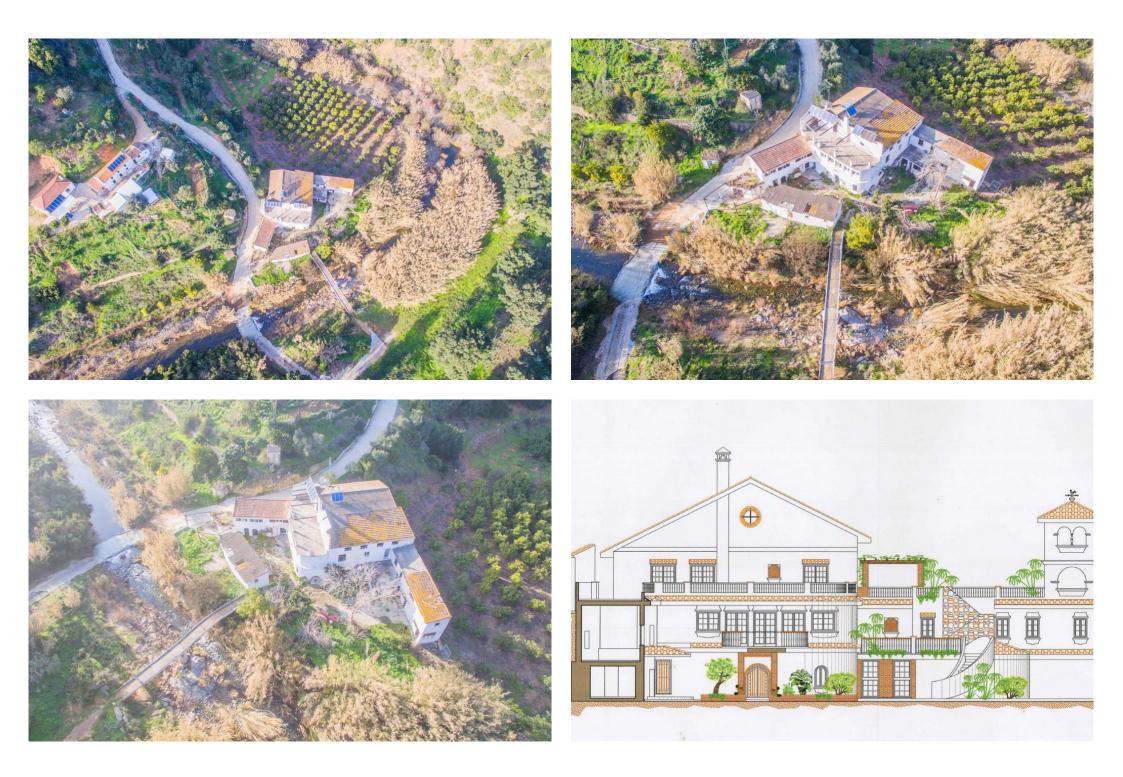

## Villa - Detached, La Mairena, Marbella Ref: R4253602 - 575.000 €

beds: 12 baths: 13 built: 1394m2

plot: 1147m2

This unique property was built in 1978 and is situated in a stunning rural location surrounded by nature, woods, and the river. It is an old mill building and offers a great opportunity for anyone looking to invest in a project and make it their own. The building is spacious and has the potential to be converted into a hotel, offering guests a tranquil escape in the beautiful surroundings. The structure of the building is strong and although it needs a full renovation to bring it up to modern standards, it has great potential and could be transformed into a truly special place. The property is situated next to the river and is surrounded by trees, making it a peaceful and private spot. It has a wonderful, rural feel to it, and the views of the river and the surrounding nature are simply stunning. It would be the perfect place for anyone looking to get away from the hustle and bustle of everyday life and enjoy some peace and quiet. The property is easy to access, with good roads and transport links nearby, and there are plenty of activities and attractions in the local area, such as hiking, cycling, and bird watching, as well as other attractions nearby. This property is a great investment for anyone looking to make a hotel out of it, and with a full renovation, it could be a truly special place to stay.