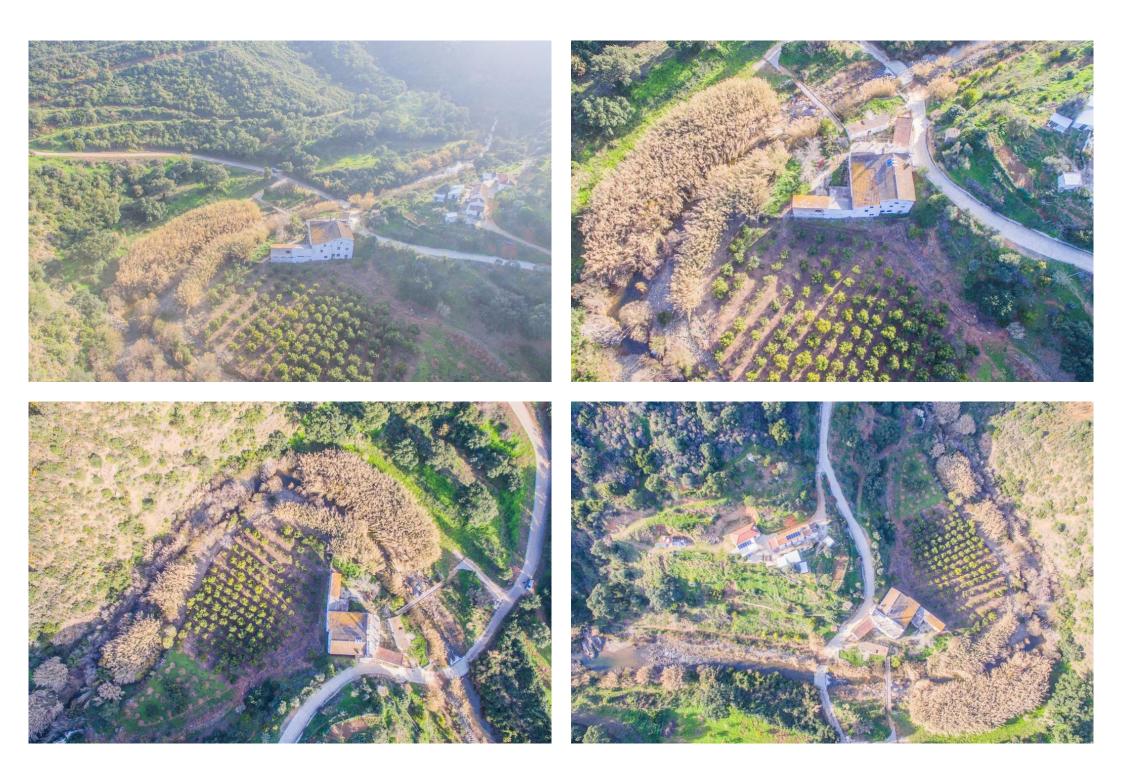

## Villa - Detached, La Mairena, Marbella Ref: R4253602 - 575.000 €

beds: 12 baths: 13 built: 1394m2

plot: 1147m2

This unique property was built in 1978 and is situated in a stunning rural location surrounded by nature, woods, and the river. It is an old mill building and offers a great opportunity for anyone looking to invest in a project and make it their own. The building is spacious and has the potential to be converted into a hotel, offering guests a tranquil escape in the beautiful surroundings. The structure of the building is strong and although it needs a full renovation to bring it up to modern standards, it has great potential and could be transformed into a truly special place. The property is situated next to the river and is surrounded by trees, making it a peaceful and private spot. It has a wonderful, rural feel to it, and the views of the river and the surrounding nature are simply stunning. It would be the perfect place for anyone looking to get away from the hustle and bustle of everyday life and enjoy some peace and quiet. The property is easy to access, with good roads and transport links nearby, and there are plenty of activities and attractions in the local area, such as hiking, cycling, and bird watching, as well as other attractions nearby. This property is a great investment for anyone looking to make a hotel out of it, and with a full renovation, it could be a truly special place to stay.