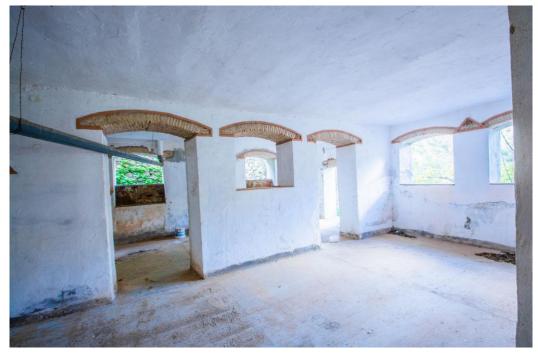

## Villa - Detached, La Mairena, Marbella Ref: R4253602 - 575.000 €

beds: 12 baths: 13 built: 1394m2

plot: 1147m2

This unique property was built in 1978 and is situated in a stunning rural location surrounded by nature, woods, and the river. It is an old mill building and offers a great opportunity for anyone looking to invest in a project and make it their own. The building is spacious and has the potential to be converted into a hotel, offering guests a tranquil escape in the beautiful surroundings. The structure of the building is strong and although it needs a full renovation to bring it up to modern standards, it has great potential and could be transformed into a truly special place. The property is situated next to the river and is surrounded by trees, making it a peaceful and private spot. It has a wonderful, rural feel to it, and the views of the river and the surrounding nature are simply stunning. It would be the perfect place for anyone looking to get away from the hustle and bustle of everyday life and enjoy some peace and quiet. The property is easy to access, with good roads and transport links nearby, and there are plenty of activities and attractions in the local area, such as hiking, cycling, and bird watching, as well as other attractions nearby. This property is a great investment for anyone looking to make a hotel out of it, and with a full renovation, it could be a truly special place to stay.