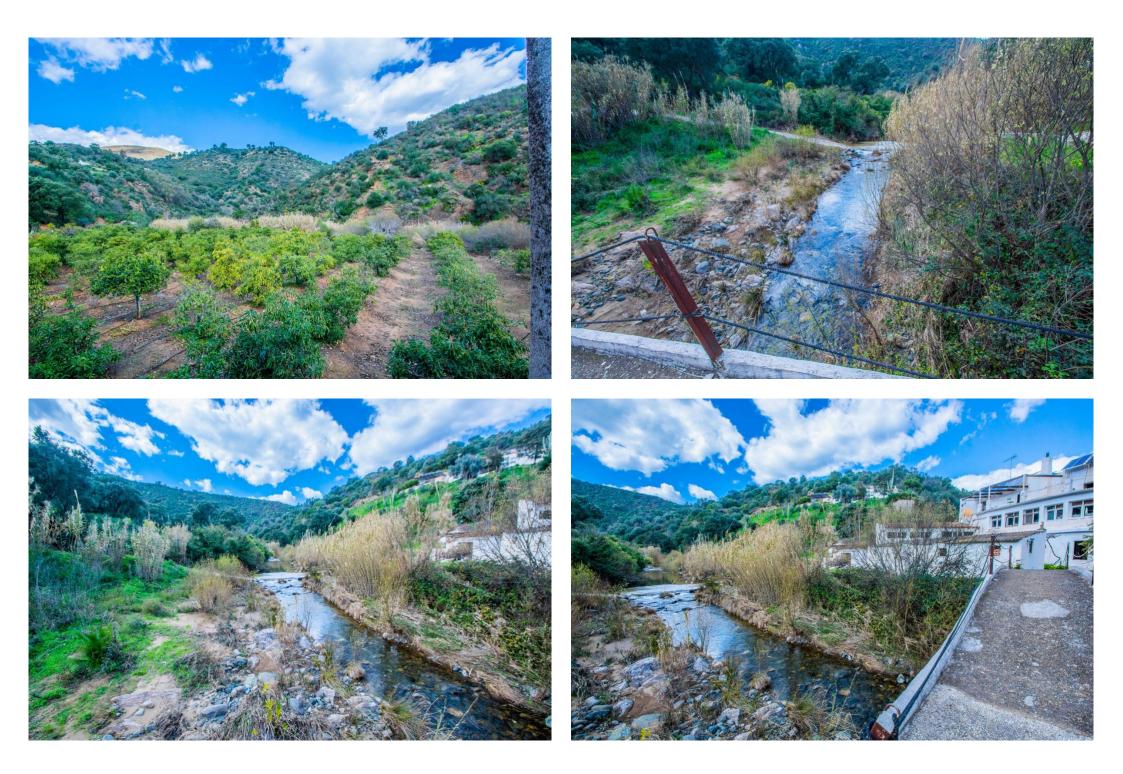

## Villa - Detached, La Mairena, Marbella Ref: R4253602 - 575.000 €

beds: 12 baths: 13 built: 1394m2

plot: 1147m2

This unique property was built in 1978 and is situated in a stunning rural location surrounded by nature, woods, and the river. It is an old mill building and offers a great opportunity for anyone looking to invest in a project and make it their own. The building is spacious and has the potential to be converted into a hotel, offering guests a tranquil escape in the beautiful surroundings. The structure of the building is strong and although it needs a full renovation to bring it up to modern standards, it has great potential and could be transformed into a truly special place. The property is situated next to the river and is surrounded by trees, making it a peaceful and private spot. It has a wonderful, rural feel to it, and the views of the river and the surrounding nature are simply stunning. It would be the perfect place for anyone looking to get away from the hustle and bustle of everyday life and enjoy some peace and quiet. The property is easy to access, with good roads and transport links nearby, and there are plenty of activities and attractions in the local area, such as hiking, cycling, and bird watching, as well as other attractions nearby. This property is a great investment for anyone looking to make a hotel out of it, and with a full renovation, it could be a truly special place to stay.