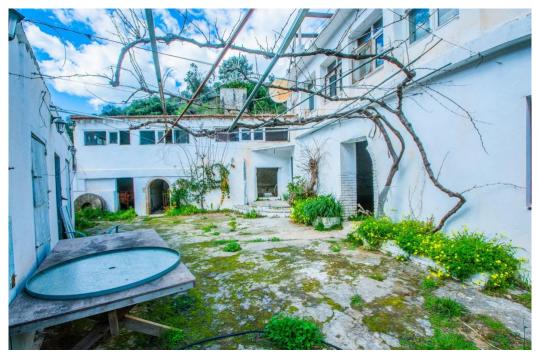

## Villa - Detached, La Mairena, Marbella Ref: R4253602 - 575.000 €

beds: 12 baths: 13 built: 1394m2

plot: 1147m2

This unique property was built in 1978 and is situated in a stunning rural location surrounded by nature, woods, and the river. It is an old mill building and offers a great opportunity for anyone looking to invest in a project and make it their own. The building is spacious and has the potential to be converted into a hotel, offering guests a tranquil escape in the beautiful surroundings. The structure of the building is strong and although it needs a full renovation to bring it up to modern standards, it has great potential and could be transformed into a truly special place. The property is situated next to the river and is surrounded by trees, making it a peaceful and private spot. It has a wonderful, rural feel to it, and the views of the river and the surrounding nature are simply stunning. It would be the perfect place for anyone looking to get away from the hustle and bustle of everyday life and enjoy some peace and quiet. The property is easy to access, with good roads and transport links nearby, and there are plenty of activities and attractions in the local area, such as hiking, cycling, and bird watching, as well as other attractions nearby. This property is a great investment for anyone looking to make a hotel out of it, and with a full renovation, it could be a truly special place to stay.