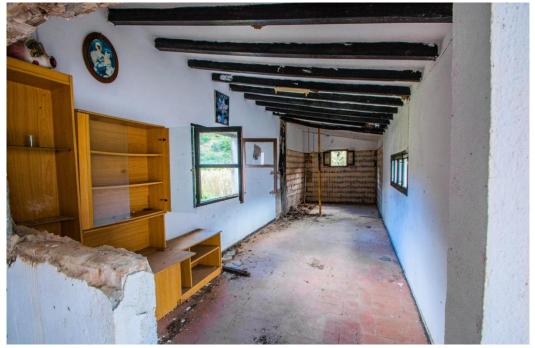

## Villa - Detached, La Mairena, Marbella Ref: R4253602 - 575.000 €

beds: 12 baths: 13 built: 1394m2

plot: 1147m2

This unique property was built in 1978 and is situated in a stunning rural location surrounded by nature, woods, and the river. It is an old mill building and offers a great opportunity for anyone looking to invest in a project and make it their own. The building is spacious and has the potential to be converted into a hotel, offering guests a tranquil escape in the beautiful surroundings. The structure of the building is strong and although it needs a full renovation to bring it up to modern standards, it has great potential and could be transformed into a truly special place. The property is situated next to the river and is surrounded by trees, making it a peaceful and private spot. It has a wonderful, rural feel to it, and the views of the river and the surrounding nature are simply stunning. It would be the perfect place for anyone looking to get away from the hustle and bustle of everyday life and enjoy some peace and quiet. The property is easy to access, with good roads and transport links nearby, and there are plenty of activities and attractions in the local area, such as hiking, cycling, and bird watching, as well as other attractions nearby. This property is a great investment for anyone looking to make a hotel out of it, and with a full renovation, it could be a truly special place to stay.