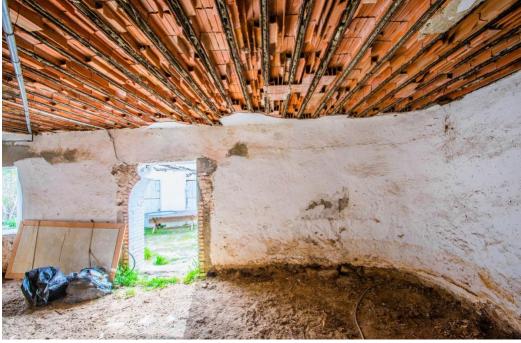

## Villa - Detached, La Mairena, Marbella Ref: R4253602 - 575.000 €

beds: 12 baths: 13 built: 1394m2

plot: 1147m2

This unique property was built in 1978 and is situated in a stunning rural location surrounded by nature, woods, and the river. It is an old mill building and offers a great opportunity for anyone looking to invest in a project and make it their own. The building is spacious and has the potential to be converted into a hotel, offering guests a tranquil escape in the beautiful surroundings. The structure of the building is strong and although it needs a full renovation to bring it up to modern standards, it has great potential and could be transformed into a truly special place. The property is situated next to the river and is surrounded by trees, making it a peaceful and private spot. It has a wonderful, rural feel to it, and the views of the river and the surrounding nature are simply stunning. It would be the perfect place for anyone looking to get away from the hustle and bustle of everyday life and enjoy some peace and quiet. The property is easy to access, with good roads and transport links nearby, and there are plenty of activities and attractions in the local area, such as hiking, cycling, and bird watching, as well as other attractions nearby. This property is a great investment for anyone looking to make a hotel out of it, and with a full renovation, it could be a truly special place to stay.