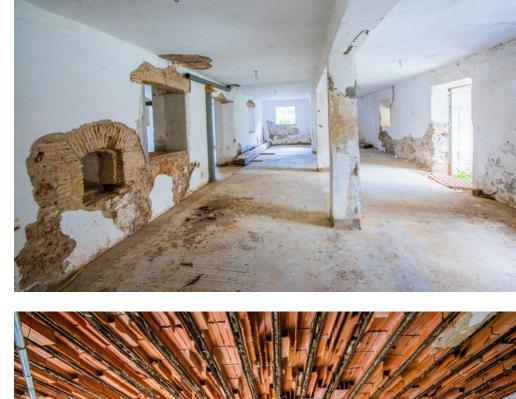

## Villa - Detached, La Mairena, Marbella Ref: R4253602 - 575.000 €

beds: 12 baths: 13 built: 1394m2

plot: 1147m2

This unique property was built in 1978 and is situated in a stunning rural location surrounded by nature, woods, and the river. It is an old mill building and offers a great opportunity for anyone looking to invest in a project and make it their own. The building is spacious and has the potential to be converted into a hotel, offering guests a tranquil escape in the beautiful surroundings. The structure of the building is strong and although it needs a full renovation to bring it up to modern standards, it has great potential and could be transformed into a truly special place. The property is situated next to the river and is surrounded by trees, making it a peaceful and private spot. It has a wonderful, rural feel to it, and the views of the river and the surrounding nature are simply stunning. It would be the perfect place for anyone looking to get away from the hustle and bustle of everyday life and enjoy some peace and quiet. The property is easy to access, with good roads and transport links nearby, and there are plenty of activities and attractions in the local area, such as hiking, cycling, and bird watching, as well as other attractions nearby. This property is a great investment for anyone looking to make a hotel out of it, and with a full renovation, it could be a truly special place to stay.