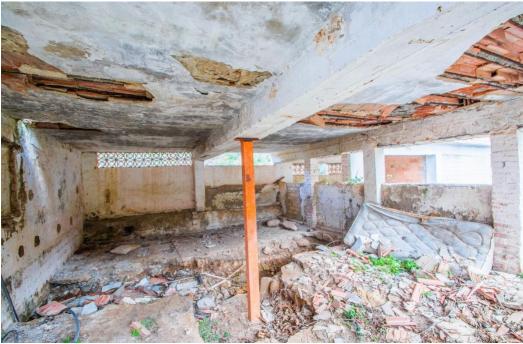

## Villa - Detached, La Mairena, Marbella Ref: R4253602 - 575.000 €

beds: 12 baths: 13 built: 1394m2

plot: 1147m2

This unique property was built in 1978 and is situated in a stunning rural location surrounded by nature, woods, and the river. It is an old mill building and offers a great opportunity for anyone looking to invest in a project and make it their own. The building is spacious and has the potential to be converted into a hotel, offering guests a tranquil escape in the beautiful surroundings. The structure of the building is strong and although it needs a full renovation to bring it up to modern standards, it has great potential and could be transformed into a truly special place. The property is situated next to the river and is surrounded by trees, making it a peaceful and private spot. It has a wonderful, rural feel to it, and the views of the river and the surrounding nature are simply stunning. It would be the perfect place for anyone looking to get away from the hustle and bustle of everyday life and enjoy some peace and quiet. The property is easy to access, with good roads and transport links nearby, and there are plenty of activities and attractions in the local area, such as hiking, cycling, and bird watching, as well as other attractions nearby. This property is a great investment for anyone looking to make a hotel out of it, and with a full renovation, it could be a truly special place to stay.