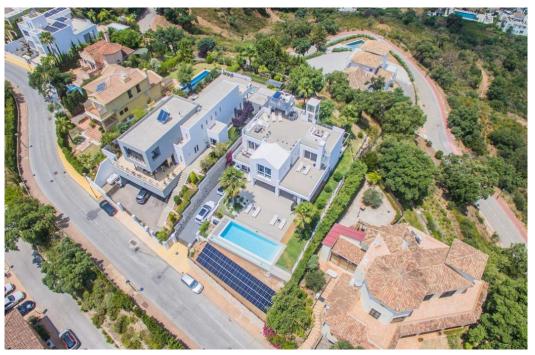

## South facing Modern villa with elevator, short term rental Ref: R4688530 - 3.920 €

beds: 5

built: 442m2

baths: 5

plot: 1582m2

Magnificent Villa with Breathtaking view Marbella East - La Mairena Escape to this stunning villa with infinity pool and breathtaking unparalleled views in Marbella East - La Mairena. In a calm and relaxing environment and at the same time close to the pulse and bustle of Marbella. Surrounded by an impressive countryside and a beautiful garden with terraces in every direction overlooking the Mediterranean Sea, UNESCO protected green areas and the mountains you will feel at home at once. Every detail of this villa has been carefully considered and you have all the amenities you need for an unforgettable stay. With 4 bedrooms and a staff/guest room, there's plenty of room for you. There are separate AC, underfloor heating, and smart TV in all bedrooms. If you're looking for a truly breathtaking experience, head up to the 360 degrees roof terrace with several chill-out areas for relaxing, dining or just being... Disability inclusive: You can reach the elevator barrier free - wheelchair accessible - to all floor from ground floor and to the top terrasse. Villa Paloma is disability inclusive and the whole house is more or less barrier free. Feel free to ask questions. Amenities: 454 sqm; heated infinity pool, pool cover, elevator, fireplace, well-equipped kitchen with wine fridge, 4 bedrooms with en-suite bathrooms, 1 guest room with shower/bath, AC/underfloor heating, 6 smart TV, Chromecast, laundry room, garage, free parking. Exercise equipment available and for baby/child: 1 cot, linen, towel, high chair, car seat and toys for inside/beach. Environmental friendly house: Solar panels, electric car charger and filtered drinking water. La Mairena is a residential area beautiful located approximately 10 km east of Marbella center, on the Costa del Sol in the southern of Spain, or less then 10 minutes scenic drive up the hill from Elviria. Elviria is known for some of Marbella 's most children friendly and longest beaches as well as renowned beach clubs and restaurants. La Mairena offers a more secluded and paeceful a

offers a more secluded and peaceful environment than the bustling coastal areas. La Mairena is known for its stunning views of the Mediterranean Sea and the surrounding Mountains, as well as its tranquil and natural setting. The area offers easy access to hiking and mountain biking trails in the nearby hills. A large number of

golf courses within 5-30 min. Malaga airport only 30 min away. 5 min to the nearest golf course - La Cala 20 min to Santana Golf course 5 min cycle ride to mile-white nature conservation area with numerous cycle paths 10 min drive to the beach, shops, restaurants, beach clubs 15 minutes to central Marbella 30 minutes to
Malaga/Airport Minimum stay: 4-6 nights depending on low/high season. Price low season 560-800 euro/night/6 persons. Price high season 960-1100 euro/night/max 10 persons. Family dinners/gettogether yes - but no party/events of any kind. 4 weeks - 10% discount Price including: linnen, towel, schampoo, soap, detergents, etc
Additional guest: 50 euro/night during low season Cleaning: 450 Euro We arrange with check in/out, cleaning and in case if needed, handyman who knows the house. Nuki locker system - you will receive a link. Disability friendly: elevator Environmental friendly: Solar panels, el car charger and filtered drinking water