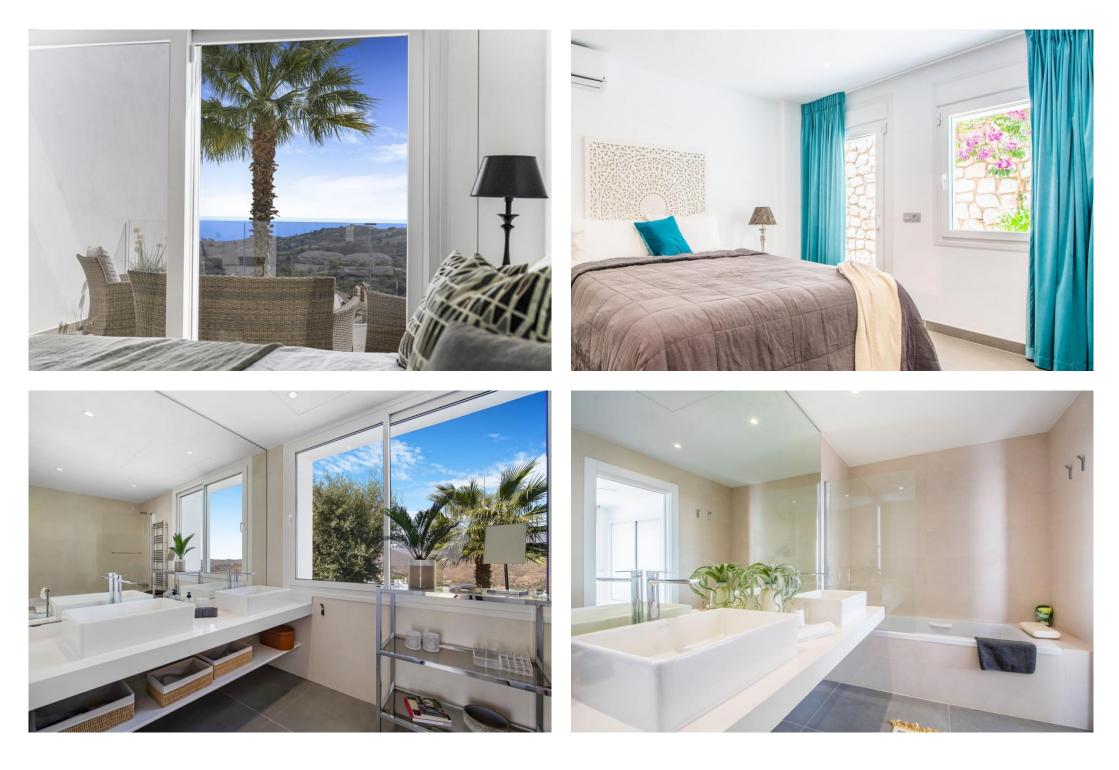

## South facing Modern villa with elevator, short term rental Ref: R4688530 - 3.920 €

beds: 5

built: 442m2

baths: 5

plot: 1582m2

Magnificent Villa with Breathtaking view Marbella East - La Mairena Escape to this stunning villa with infinity pool and breathtaking unparalleled views in Marbella East - La Mairena. In a calm and relaxing environment and at the same time close to the pulse and bustle of Marbella. Surrounded by an impressive countryside and a beautiful garden with terraces in every direction overlooking the Mediterranean Sea, UNESCO protected green areas and the mountains you will feel at home at once. Every detail of this villa has been carefully considered and you have all the amenities you need for an unforgettable stay. With 4 bedrooms and a staff/guest room, there's plenty of room for you. There are separate AC, underfloor heating, and smart TV in all bedrooms. If you're looking for a truly breathtaking experience, head up to the 360 degrees roof terrace with several chill-out areas for relaxing, dining or just being... Disability inclusive: You can reach the elevator barrier free - wheelchair accessible - to all floor from ground floor and to the top terrasse. Villa Paloma is disability inclusive and the whole house is more or less barrier free. Feel free to ask questions. Amenities: 454 sqm; heated infinity pool, pool cover, elevator, fireplace, well-equipped kitchen with wine fridge, 4 bedrooms with en-suite bathrooms, 1 guest room with shower/bath, AC/underfloor heating, 6 smart TV, Chromecast, laundry room, garage, free parking. Exercise equipment available and for baby/child: 1 cot, linen, towel, high chair, car seat and toys for inside/beach. Environmental friendly house: Solar panels, electric car charger and filtered drinking water. La Mairena is a residential area beautiful located approximately 10 km east of Marbella center, on the Costa del Sol in the southern of Spain, or less then 10 minutes scenic drive up the hill from Elviria. Elviria is known for some of Marbella 's most children friendly and longest beaches as well as renowned beach clubs and restaurants. La Mairena offers a more secluded and paeceful a

offers a more secluded and peaceful environment than the bustling coastal areas. La Mairena is known for its stunning views of the Mediterranean Sea and the surrounding Mountains, as well as its tranquil and natural setting. The area offers easy access to hiking and mountain biking trails in the nearby hills. A large number of

golf courses within 5-30 min. Malaga airport only 30 min away. 5 min to the nearest golf course - La Cala 20 min to Santana Golf course 5 min cycle ride to mile-white nature conservation area with numerous cycle paths 10 min drive to the beach, shops, restaurants, beach clubs 15 minutes to central Marbella 30 minutes to
Malaga/Airport Minimum stay: 4-6 nights depending on low/high season. Price low season 560-800 euro/night/6 persons. Price high season 960-1100 euro/night/max 10 persons. Family dinners/gettogether yes - but no party/events of any kind. 4 weeks - 10% discount Price including: linnen, towel, schampoo, soap, detergents, etc
Additional guest: 50 euro/night during low season Cleaning: 450 Euro We arrange with check in/out, cleaning and in case if needed, handyman who knows the house. Nuki locker system - you will receive a link. Disability friendly: elevator Environmental friendly: Solar panels, el car charger and filtered drinking water